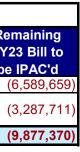

Note: Utilization Rates are consistent with the SLA which are displayed in whole dollars.

| FY23 Funding Status                                                                               |                     |                      | PLAN                      |                         |                       | FUND                        | NG               |
|---------------------------------------------------------------------------------------------------|---------------------|----------------------|---------------------------|-------------------------|-----------------------|-----------------------------|------------------|
| FY23 Funding Status                                                                               | FY23 Bill<br>(PPBE) | FY22<br>Carryforward | YTD Center<br>Adjustments | YTD NSSC<br>Adjustments | Adjusted FY23<br>Bill | IPAC's<br>Submitted to Date | Ren<br>FY2<br>be |
| Services (MSEOs, OIG, MDs, MSD, HQ-Ag)                                                            | \$ 72,062,916       | \$ (12,884,042)      | \$-                       | \$ (102,859)            | \$ 59,076,014         | \$ 65,665,673               | \$ (6            |
| Payment of On-Line Course Management & Training<br>Purchases (Centers, MSEOs, MDs HQ-Ag, HQ-OIG ) | \$ 11,185,819       | \$ (1,406,635)       | \$ (1,584,725)            | \$ -                    | \$ 8,194,459          | \$ 11,482,170               | \$ (3            |
| Total                                                                                             | \$ 83,248,734       | \$ (14,290,678)      | \$ (1,584,725)            | \$ (102,859)            | \$ 67,270,473         | \$ 77,147,843               | \$ (9            |