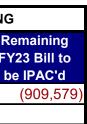

| FY23 Funding Status |                     |                      | PLAN                      |                         |                       | FUN                            | DING                                   |
|---------------------|---------------------|----------------------|---------------------------|-------------------------|-----------------------|--------------------------------|----------------------------------------|
| FY23 Funding Status | FY23 Bill<br>(PPBE) | FY22<br>Carryforward | YTD Center<br>Adjustments | YTD NSSC<br>Adjustments | Adjusted FY23<br>Bill | IPAC's<br>Submitted to<br>Date | Remaining<br>FY23 Bill to<br>be IPAC'd |
| OCFO/FM Services    | \$ 14,162,006       | \$ (2,784,334)       | \$-                       | \$-                     | \$ 11,377,672         | \$ 12,736,912                  | \$ (1,359,240)                         |
|                     |                     |                      |                           |                         |                       |                                |                                        |
|                     |                     |                      |                           |                         |                       |                                |                                        |