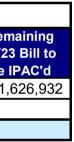

| FY23 Funding Status |                     |                      | PLAN                      |                         |                       | FUNDING                        |                     |  |
|---------------------|---------------------|----------------------|---------------------------|-------------------------|-----------------------|--------------------------------|---------------------|--|
| FY23 Funding Status | FY23 Bill<br>(PPBE) | FY22<br>Carryforward | YTD Center<br>Adjustments | YTD NSSC<br>Adjustments | Adjusted FY23<br>Bill | IPAC's<br>Submitted to<br>Date | Rem<br>FY23<br>be I |  |
| Services            | \$ 4,020,260        | \$ (766,395)         | \$-                       | \$-                     | \$ 3,253,865          | \$ 1,626,933                   | \$ 1,6              |  |
|                     |                     |                      |                           |                         |                       |                                |                     |  |
|                     |                     |                      |                           |                         |                       |                                |                     |  |