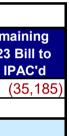

| FY23 Funding Status |                     |                      | PLAN                      |                         |                       | FUN                            | DING                                   |
|---------------------|---------------------|----------------------|---------------------------|-------------------------|-----------------------|--------------------------------|----------------------------------------|
| FY23 Funding Status | FY23 Bill<br>(PPBE) | FY22<br>Carryforward | YTD Center<br>Adjustments | YTD NSSC<br>Adjustments | Adjusted FY23<br>Bill | IPAC's<br>Submitted to<br>Date | Remaining<br>FY23 Bill to<br>be IPAC'd |
| OCFO/FM Services    | \$ 14,162,006       | \$ (2,784,334)       | \$-                       | \$-                     | \$ 11,377,672         | \$ 5,688,836                   | \$ 5,688,836                           |
|                     |                     |                      |                           |                         |                       |                                |                                        |
|                     |                     |                      |                           |                         |                       |                                |                                        |