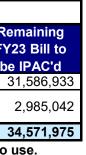

| FY23 Funding Status |                     |                      | PLAN                      |                         |                       | FUN                            | DING                                   |
|---------------------|---------------------|----------------------|---------------------------|-------------------------|-----------------------|--------------------------------|----------------------------------------|
| FY23 Funding Status | FY23 Bill<br>(PPBE) | FY22<br>Carryforward | YTD Center<br>Adjustments | YTD NSSC<br>Adjustments | Adjusted FY23<br>Bill | IPAC's<br>Submitted to<br>Date | Remaining<br>FY23 Bill to<br>be IPAC'd |
| OCFO/FM Services    | \$ 14,162,006       | \$ (2,784,334)       | \$-                       | \$-                     | \$ 11,377,672         | \$ 5,688,836                   | \$ 5,688,836                           |
|                     |                     |                      |                           |                         |                       |                                |                                        |
|                     |                     |                      |                           |                         |                       |                                |                                        |