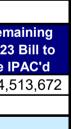

| FY23 Funding Status |                     |                      | PLAN                      |                         |                       | FUN                            | DING                 |
|---------------------|---------------------|----------------------|---------------------------|-------------------------|-----------------------|--------------------------------|----------------------|
| FY23 Funding Status | FY23 Bill<br>(PPBE) | FY22<br>Carryforward | YTD Center<br>Adjustments | YTD NSSC<br>Adjustments | Adjusted FY23<br>Bill | IPAC's<br>Submitted to<br>Date | Rem<br>FY23<br>be If |
| Services            | \$ 12,921,314       | \$ (3,407,642)       | \$-                       | \$-                     | \$ 9,513,672          | \$ 5,000,000                   | \$ 4,5               |
|                     |                     |                      |                           |                         |                       |                                |                      |
|                     |                     |                      |                           |                         |                       |                                |                      |