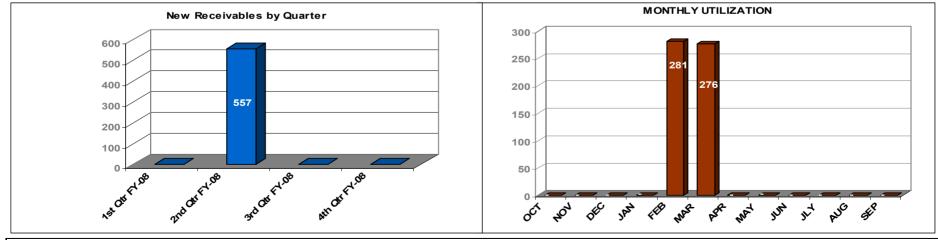

# Financial Management \*

- Accounts Payable
- Accounts Receivable
- Payroll
- Domestic Travel
- Foreign Travel
- PCS (Enroute, Miscellaneous, Fixed Temporary Quarters, House Hunting Trip)
- PCS (Actual Temporary Quarters, Real Estate, Constructive Vouchers and All Other Vouchers)
- PCS (Relocation Income Tax Allowance (RITA) and Income Tax Reimbursement Allowance (ITRA)
- NQIP Rework
- Relocation Assistance