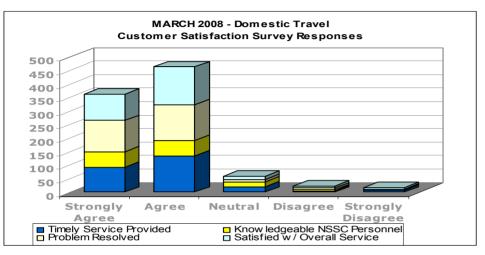

# Customer Satisfaction Surveys\*\*\*\*

- Domestic Travel
- Foreign Travel
- PCS Travel
- Customer Contact Center
- Training Purchases