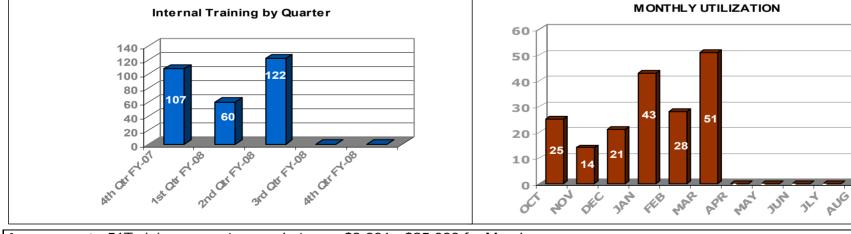

# Human Resources \*\*

- Agency Honor Awards
- Registration/Reimbursement for Off-Site Training
- Registration/Reimbursement for Internal Training
- SES Appointments
- SES CDP Mentor Appraisals
- HR & Training Web Site Development and Maintenance
- Retirement Estimates: 10-day, 20-day, 45-day
- Retirement Estimates: 10-day March 2008
- Retirement Requests: 10-day and 20-day
- eOPF
- Personnel Action Processing
- Personnel Action Processing Quality Measures
- Misc. Processing New Hires, Adv Sick Leave, Gov't Deposits & Redeposit, Financial Disclosure