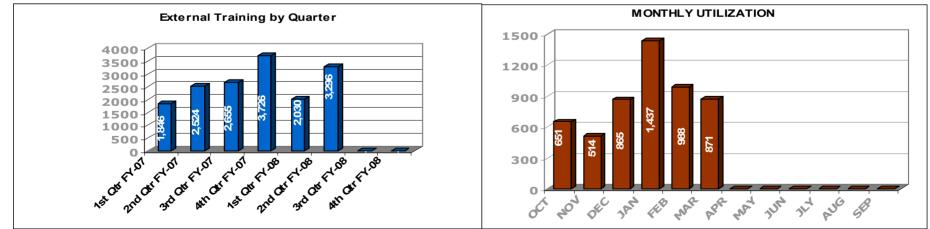

es for those external (off-site) training purchases that can be purchased with a credit card shall be completed accurately within 5 business days of receipt of an approved training request.





| Go  | oal    |        | <u>ост</u> | NOV     | DEC    | <u>JAN</u> | <u>FEB</u> | MAR    | <u>APR</u> | MAY | JUN | <u>JLY</u> | AUG | <u>SEPT</u> |
|-----|--------|--------|------------|---------|--------|------------|------------|--------|------------|-----|-----|------------|-----|-------------|
| 90  | 0%     |        | 96.93%     | 100.00% | 99.77% | 99.93%     | 99.39%     | 97.01% |            |     |     |            |     |             |
| Cun | nulati | ve YTD | 651        | 1,165   | 2,030  | 3,467      | 4,455      | 5,326  |            |     |     |            |     |             |



Assessment: 97.01% of the 870 total off-site training requests were completed within the required SLI.

### RELEASED - Printed documents may be obsolete; validate prior to use.

# Human Resources – Registration/Reimbursement for Off-site Training

### **OFF-SITE TRAINING - CANCELLATIONS**

Number of individual training registrations resulting in purchase and then center cancellation.



# Human Resources – Registration/Reimbursement for Off-site Training

### **OFF-SITE TRAINING - CANCELLATIONS**

External Fees and Penalties as a result of center cancellations.



|                | <u>ОСТ</u> | NOV     | DEC     | JAN     | <u>FEB</u> | MAR      | <u>APR</u> | MAY | JUN | JLY | AUG | <u>SEPT</u> |
|----------------|------------|---------|---------|---------|------------|----------|-----