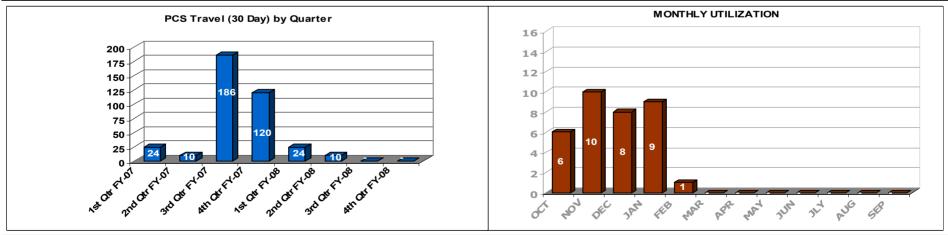

Management – PCS: RITA and ITRA

#### **PCS TRAVEL - RITA and ITRA**

Service Level Indicator: Validate and process 85% of RITA and ITRA travel vouchers within 30 business days of receipt of a complete voucher (including adequate funding).



| <u>Goal</u>     |        | <u>ост</u> | NOV     | DEC     | JAN     | FEB     | MAR | APR | MAY | JUN | <u>JLY</u> | AUG | <u>SEPT</u> |
|-----------------|--------|------------|---------|---------|---------|---------|-----|-----|-----|-----|------------|-----|-------------|
| 85%             |        | 100.00%    | 100.00% | 100.00% | 100.00% | 100.00% |     |     |     |     |            |     |             |
| <u>Cumulati</u> | ve YTD | 6          | 16      | 24      | 33      | 34      |     |     |     |     |            |     |             |



Assessment: Exceeded the SLI requirement by processing 100% of RITA and ITRA Vouchers within 30 business days of receipt of completed voucher for the month of February.

# Financial Management NQIP\* Rework

# MARCH 2008 - Domestic Travel

| Domestic Travel | ALL   | ARC   | DFRC  | <u>GRC</u> | <u>GSFC</u> | HQ    | <u>JSC</u> | KSC   | LaRC  | <u>MSFC</u> | NSSC  | SSC   |
|-----------------|-------|-------|-------|------------|-------------|-------|------------|-------|-------|-------------|-------|-------|
| Total Vouchers  | 7051  | 631   | 180   | 624        | 1043        | 850   | 1207       | 717   | 810   | 856         | 30    | 103   |
| Center Rework   | 113   | 18    |       | 5          | 22          | 3     | 21         | 3     | 30    | 11          |       |       |
|