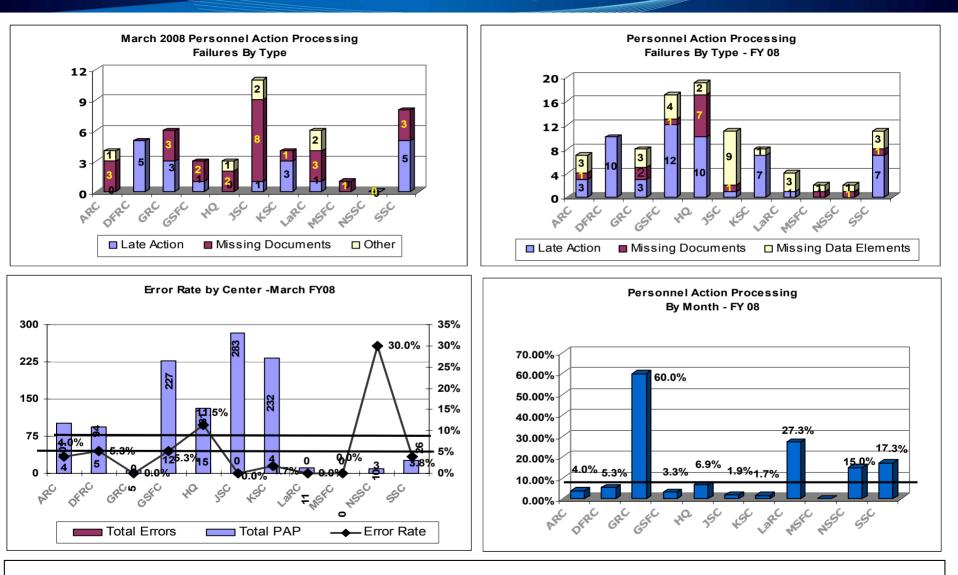

# Human Resources \*\*

- Agency Honor Awards
- Registration/Reimbursement for Off-Site Training
- Registration/Reimbursement for Internal Training
- SES Appointments
- SES CDP Mentor Appraisals
- HR & Training Web Site Development and Maintenance
- Retirement Estimates: 10-day, 20-day, 45-day
- Retirement Estimates: 10-day March 2008
- Retirement Requests: 10-day and 20-day
- eOPF
- Personnel Action Processing
- Personnel Action Processing Quality Measures
- Misc. Processing New Hires, Adv Sick Leave, Gov't Deposits & Redeposit, Financial Disclosure