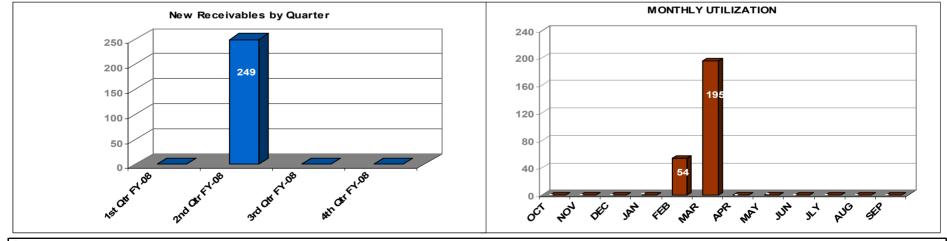

# Financial Management \*

- Accounts Payable
- Accounts Receivable
- Payroll
- Domestic Travel
- Foreign Travel
- PCS (Enroute, Miscellaneous, Fixed Temporary Quarters, House Hunting Trip)
- PCS (Actual Temporary Quarters, Real Estate, Constructive Vouchers and All Other Vouchers)
- PCS (Relocation Income Tax Allowance (RITA) and Income Tax Reimbursement Allowance (ITRA)
- NQIP Rework
- Relocation Assistance