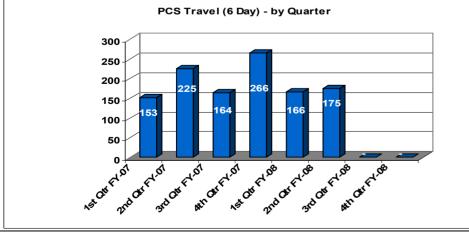

# **Scorecard – March Overall**

| Activity                              | MARCH |
|---------------------------------------|-------|
| Payroll                               | G     |
| Domestic Travel                       | G     |
| Foreign Travel                        | G     |
| PCS (6) Travel                        | G     |
| PCS (15) Travel                       | G     |
| PCS (30) Travel                       |       |
| Relocation Assistance -<br>Prudential | G     |
| Agency Honor Awards                   | 0     |
| Off-Site Training                     | G     |
| Internal Training <25K                | G     |
| Internal Training >25K                | G     |
| SES Appointments                      | Ø     |
| SES CDP Mentor Appraisals             | G     |
| Retirement Estimate - 10 day          | 8     |
| Retirement Estimate - 20 day          | B     |
| Retirement Estimate - 45 day          | g     |
| Retirement Processing - 10 day        | g     |
| Retirement Processing - 20 day        |       |
| eOPF                                  | B     |
| Personnel Action Processing           | G     |
| Grants                                | G     |
| SBIR / STTR - Phase 1                 |       |
| SBIR / STTR - Phase 2                 |       |
| Initial Call Resolution               | G     |
| Call Response Rate                    | B     |
| Website Availability                  | G     |