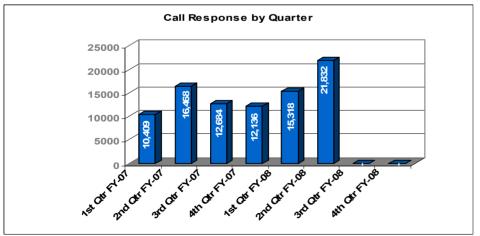

# **Customer Contact Center \*\*\***

- Initial Call Resolution
- Call Response Rate
- Customer Inquiries