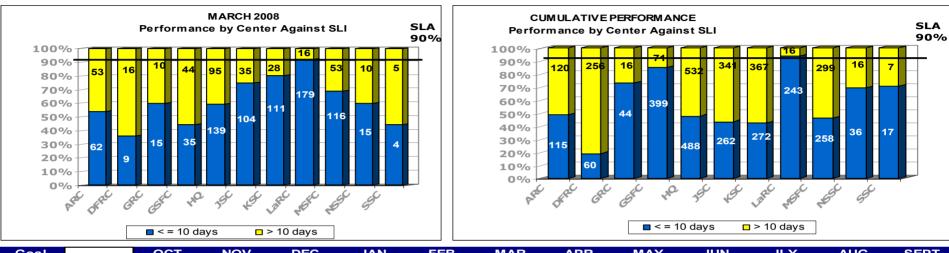

---------|-----|-----|---------|------------|---------|-----|------------|-----|-----|-----|------|
| 95%         |         |            |     |     | 100.00% | 100.00%    | 100.00% |     |            |     |     |     |      |
| Cumulati    | ive YTD |            |     |     | 22      | 78         | 121     |     |            |     |     |     |      |



Assessment: Benefits Processing - (routine retirement packages) metric information provided on this slide is for informational purposes only. Benefits Processing is currently billed as a W-2 allocated service. RELEASED - Printed documents may be obsolete; validate prior to use.

# Human Resources eOPF

#### **eOPF MAINTENANCE**

Service Level Indicator: 90% of documents will be filed within 10 business days of submitted change request.



| <u>Goal</u>      |        | <u>ост</u> | NOV | DEC | JAN    | <u>FEB</u> | MAR    | APR | MAY | JUN | JLY | AUG | <u>SEPT</u> |
|------------------|--------|------------|-----|-----|--------|------------|--------|-----|-----|-----|-----|-----|-------------|
| 90%              |        |            |     |     | 98.17% | 32.89%     | 68.37% |     |     |     |     |     |             |
| <u>Cumulativ</u> | ve YTD |            |     |     | 600    | 3,081      | 4,235  |     |     |     |     |     |             |



Assessment: There is a continuous large workload of legacy Official Personnel folders. Additional resources have been assigned to catch up on the back log and there has been a substantial improvement since last month. The average processing time for eOPF transactions is 11.9