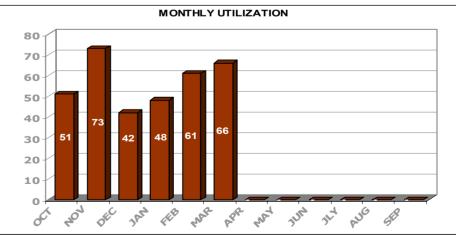

# **Scorecard – March Overall**

| Activity                              | MARCH |
|---------------------------------------|-------|
| Payroll                               | G     |
| Domestic Travel                       | G     |
| Foreign Travel                        | G     |
| PCS (6) Travel                        | G     |
| PCS (15) Travel                       | G     |
| PCS (30) Travel                       |       |
| Relocation Assistance -<br>Prudential | G     |
| Agency Honor Awards                   | 0     |
| Off-Site Training                     | G     |
| Internal Training <25K                | G     |
| Internal Training >25K                | G     |
| SES Appointments                      | Ø     |
| SES CDP Mentor Appraisals             | G     |
| Retirement Estimate - 10 day          | 8     |
| Retirement Estimate - 20 day          | B     |
| Retirement Estimate - 45 day          | g     |
| Retirement Processing - 10 day        | g     |
| Retirement Processing - 20 day        |       |
| eOPF                                  | B     |
| Personnel Action Processing           | G     |
| Grants                                | G     |
| SBIR / STTR - Phase 1                 |       |
| SBIR / STTR - Phase 2                 |       |
| Initial Call Resolution               | G     |
| Call Response Rate                    | B     |
| Website Availability                  | G     |