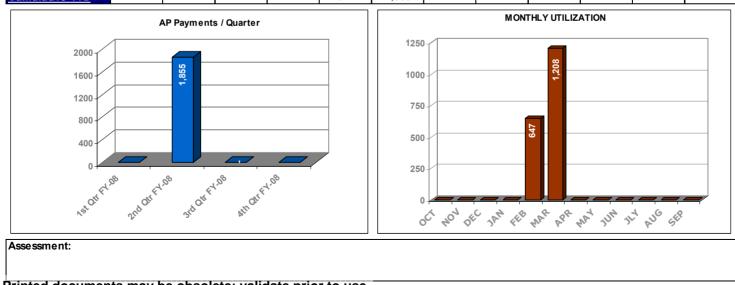

9 9 9 9 9 9 9 9 9 9 9 9 9 9 9 9 9 9 9 9 9 9 9 9 9 9 9 9 9 9 9 9 9 9 9 9 9 9 9 9 9 9 9 9 9 9 9 9 9 9 9 9 9 9 9 9 9 9 9 9 9 9 9 9 9 9 9 9 9 9 9 9 9 9 9 9 9 9 9 9 9 9 9 9 9 |

RELEASED - Printed documents may be obsolete; validate prior to use.

# Financial Management – Accounts Payable

#### AP - Payments by Document Type - Count

Metric measures payments made to vendors. The total number of payments includes both check and electronic funds transfer (EFT), to include credit card payments.



RELEASED - Printed documents may be obsolete; validate prior to use.

# Financial Management – Accounts Payable

#### AP - Payments - Count

Metric measures payments made to vendors. The total number of payments includes both check and electronic funds transfer (EFT), to include credit card payments.





RELEASED - Printed documents may be obsolete; validate prior to use.

# Financial Management – Accounts Receivable

#### Accounts Receivable - Collections on Receivables

Number of collections on receivables per reporting period



|                | <u>ост</u> | NOV | DEC | JAN | <u>FEB</u> | MAR | <u>APR</u> | MAY | JUN | <u>JLY</u> | AUG | <u>SEPT</u> |
|----------------|------------|-----|-----|-----|------------|-----|------------|-----|-----|------------|-----|-------------|
| Cumulative YTD |            |     |     |     | 54         | 249 |            |     |     |            |     |             |



#### Assessment:

\_\_\_\_RELEASED - Printed documents may be obsolete: validate prior to use.

# Financial Management – Accounts Receivable

#### Accounts Receivable - New Receivabl