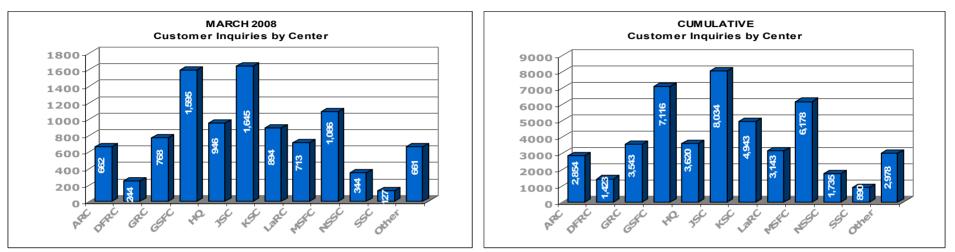

# **Customer Contact Center \*\*\***

- Initial Call Resolution
- Call Response Rate
- Customer Inquiries