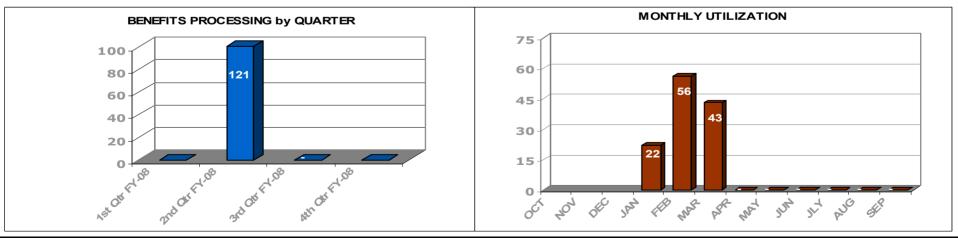

r to use.

# Human Resources Benefits – Retirement Processing

### HR BENEFITS PROCESSING - Retirement Packages

**Service Level Indicator:** 95% of routine retirement packages will be submitted to Department of Interior within 10 business days from the effective date of retirement.



| <u>Goal</u> |         | <u>ост</u> | NOV | DEC | JAN     | <u>FEB</u> | MAR     | APR | <u>MAY</u> | JUN | JLY | AUG | SEPT |
|-------------|---------|------------|-----|-----|---------|------------|---------|-----|------------|-----|-----|-----|------|
| 95%         |         |            |     |     | 100.00% | 100.00%    | 100.00% |     |            |     |     |     |      |
| Cumulati    | ive YTD |            |     |     | 22      | 78         | 121     |     |            |     |     |     |      |



Assessment: Benefits Processing - (routine retirement packages) metric information provided on this slide is for informational purposes only. Benefits Processing is currently billed as a W-2 allocated service. RELEASED - Printed documents may be obsolete; validate prior to use.

# Human Resources eOPF

#### **eOPF MAINTENANCE**

Service Level Indicator: 90% of documents will be filed within 10 business days of submitted change request.



| <u>Goal</u>      |        | <u>ост</u> | NOV | DEC | JAN    | <u>FEB</u> | MAR    | APR | MAY | JUN | JLY | AUG | <u>SEPT</u> |
|------------------|--------|------------|-----|-----|--------|------------|--------|-----|-----|-----|-----|-----|-------------|
| 90%              |        |            |     |     | 98.17% | 32.89%     | 68.37% |     |