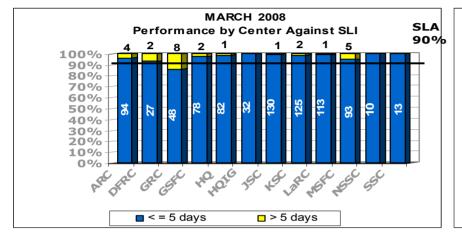

# Human Resources \*\*

- Agency Honor Awards
- Registration/Reimbursement for Off-Site Training
- Registration/Reimbursement for Internal Training
- SES Appointments
- SES CDP Mentor Appraisals
- HR & Training Web Site Development and Maintenance
- Retirement Estimates: 10-day, 20-day, 45-day
- Retirement Estimates: 10-day March 2008
- Retirement Requests: 10-day and 20-day
- eOPF
- Personnel Action Processing
- Personnel Action Processing Quality Measures
- Misc. Processing New Hires, Adv Sick Leave, Gov't Deposits & Redeposit, Financial Disclosure