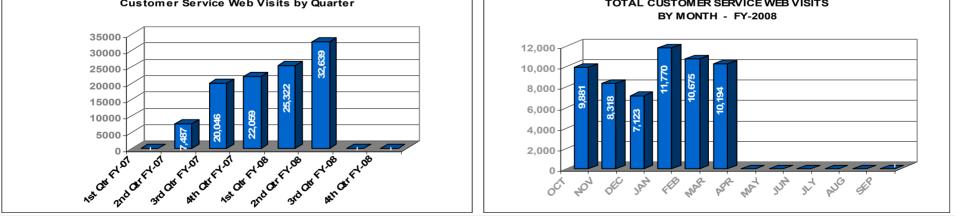

Customer Service Web Visits By Center**

- The design of the new Customer Service web site is built around the Customer Service home page with intuitive navigation options to encourage visits to, and enrollment in, the new Communities of Interest
- This reporting format was developed to illustrate:
  - The most popular pages
  - The least popular pages
  - Usage by Center(s)/geographic region(s)
  - Trending analyses to ensure resources are applied to areas requiring attention
  - The effectiveness of communicating with, and providing information to, the NSSC's target performance measures

RELEASED - Printed documents may be obsolete; validate prior to use.

# Customer Service Web Visits By Center

## **CUSTOMER SERVICE WEB VISITS**

Service Level Indicator: Website availability 99.5%





Assessment: Exceeded the SLI requirement by providing 100% Customer Service Web Site availability for the month of March.

### RELEASED - Printed documents may be obsolete; validate prior to use

# Customer Service Web Site Communities Visits By Center

## CUSTOMER SERVICE WEB VISITS By SITE COMMUNITIES



Assessment: Monthly average for Customer Service Website Community Service Web Visits is 1941

\_\_RELEASED - Printed documents may be obsolete; validate prior to use.

- Stabilization of Benefits and Personnel Action Processing
- Transition and stabilization of AP, AR, and FBWT activities
- Cost Containment Initiatives
- Activation and Transition to New NSSC Building
- Developing an automated process for the NSSC Metrics Program including completion of the NSSC Business Intelligence D