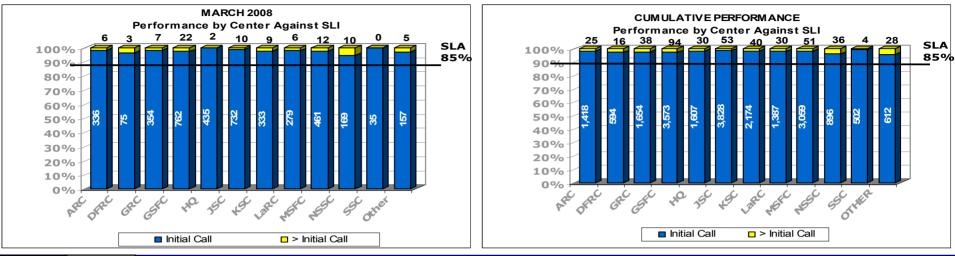

# **Customer Contact Center \*\*\***

- Initial Call Resolution
- Call Response Rate
- Customer Inquiries