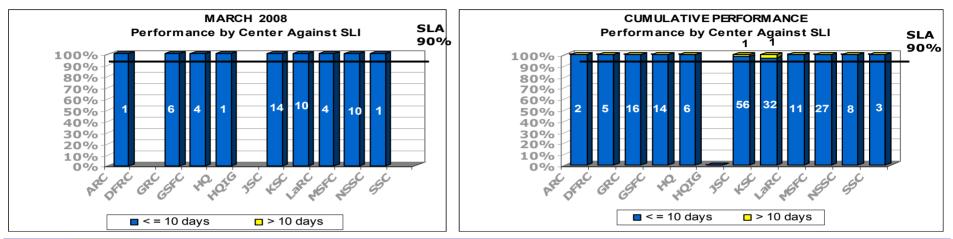

# Human Resources \*\*

- Agency Honor Awards
- Registration/Reimbursement for Off-Site Training
- Registration/Reimbursement for Internal Training
- SES Appointments
- SES CDP Mentor Appraisals
- HR & Training Web Site Development and Maintenance
- Retirement Estimates: 10-day, 20-day, 45-day
- Retirement Estimates: 10-day March 2008
- Retirement Requests: 10-day and 20-day
- eOPF
- Personnel Action Processing
- Personnel Action Processing Quality Measures
- Misc. Processing New Hires, Adv Sick Leave, Gov't Deposits & Redeposit, Financial Disclosure