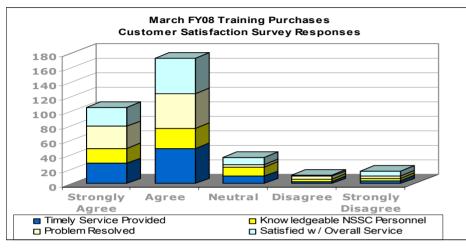

# Customer Satisfaction Surveys\*\*\*\*

- Domestic Travel
- Foreign Travel
- PCS Travel
- Customer Contact Center
- Training Purchases