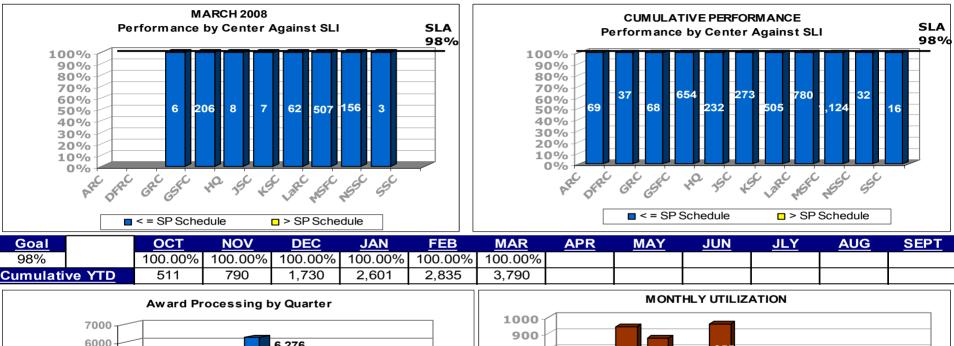

# Financial Management \*

- Accounts Payable
- Accounts Receivable
- Payroll
- Domestic Travel
- Foreign Travel
- PCS (Enroute, Miscellaneous, Fixed Temporary Quarters, House Hunting Trip)
- PCS (Actual Temporary Quarters, Real Estate, Constructive Vouchers and All Other Vouchers)
- PCS (Relocation Income Tax Allowance (RITA) and Income Tax Reimbursement Allowance (ITRA)
- NQIP Rework
- Relocation Assistance