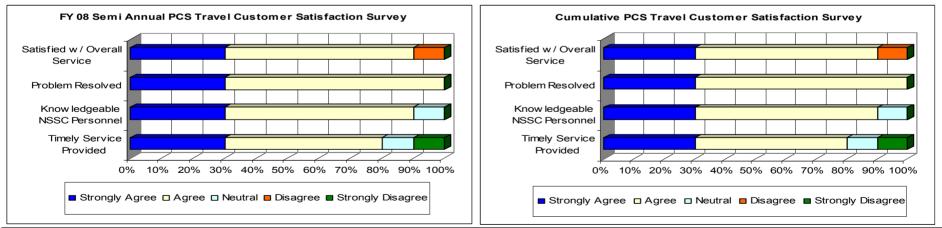

# Customer Satisfaction Surveys\*\*\*\*

- Domestic Travel
- Foreign Travel
- PCS Travel
- Customer Contact Center
- Training Purchases