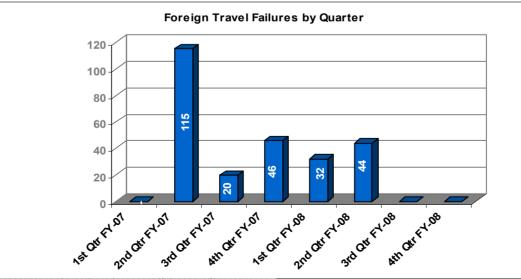

# Financial Management \*

- Accounts Payable
- Accounts Receivable
- Payroll
- Domestic Travel
- Foreign Travel
- PCS (Enroute, Miscellaneous, Fixed Temporary Quarters, House Hunting Trip)
- PCS (Actual Temporary Quarters, Real Estate, Constructive Vouchers and All Other Vouchers)
- PCS (Relocation Income Tax Allowance (RITA) and Income Tax Reimbursement Allowance (ITRA)
- NQIP Rework
- Relocation Assistance