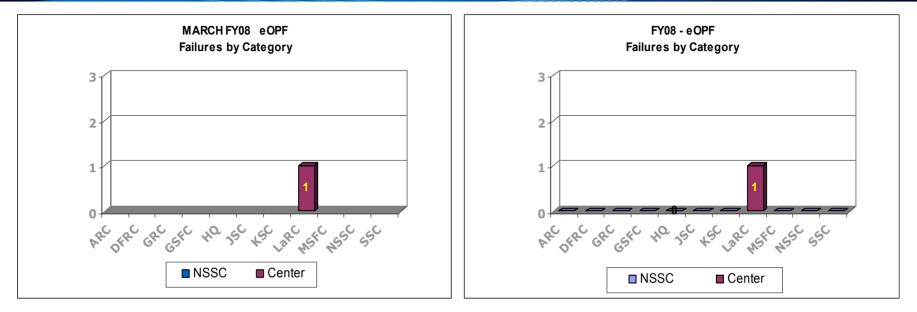

# Human Resources \*\*

- Agency Honor Awards
- Registration/Reimbursement for Off-Site Training
- Registration/Reimbursement for Internal Training
- SES Appointments
- SES CDP Mentor Appraisals
- HR & Training Web Site Development and Maintenance
- Retirement Estimates: 10-day, 20-day, 45-day
- Retirement Estimates: 10-day March 2008
- Retirement Requests: 10-day and 20-day
- eOPF
- Personnel Action Processing
- Personnel Action Processing Quality Measures
- Misc. Processing New Hires, Adv Sick Leave, Gov't Deposits & Redeposit, Financial Disclosure