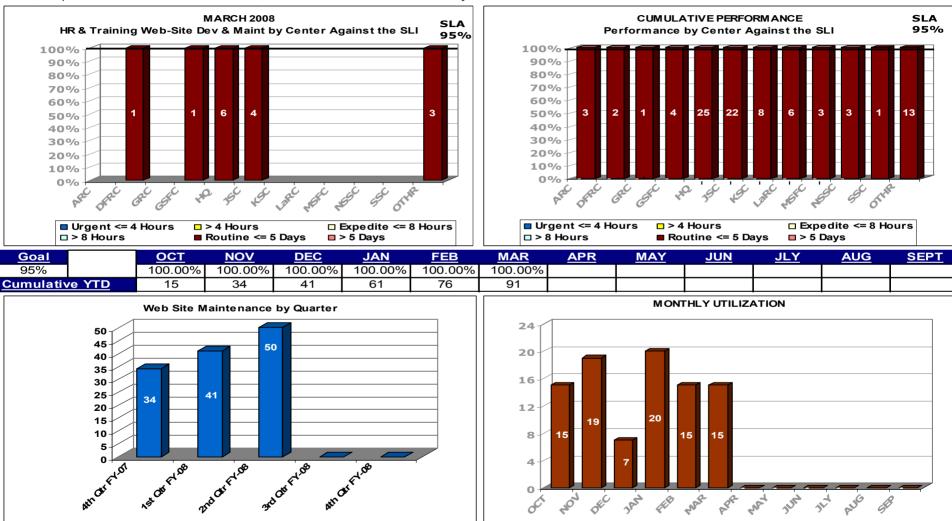

# Human Resources \*\*

- Agency Honor Awards
- Registration/Reimbursement for Off-Site Training
- Registration/Reimbursement for Internal Training
- SES Appointments
- SES CDP Mentor Appraisals
- HR & Training Web Site Development and Maintenance
- Retirement Estimates: 10-day, 20-day, 45-day
- Retirement Estimates: 10-day March 2008
- Retirement Requests: 10-day and 20-day
- eOPF
- Personnel Action Processing
- Personnel Action Processing Quality Measures
- Misc. Processing New Hires, Adv Sick Leave, Gov't Deposits & Redeposit, Financial Disclosure

# **Scorecard – March Overall**

| Activity                              | MARCH |
|---------------------------------------|-------|
| Payroll                               | G     |
| Domestic Travel                       | G     |
| Foreign Travel                        | G     |
| PCS (6) Travel                        | G     |
| PCS (15) Travel                       | G     |
| PCS (30) Travel                       |       |
| Relocation Assistance -<br>Prudential | G     |
| Agency Honor Awards                   | 0     |
| Off-Site Training                     | G     |
| Internal Training <25K                | G     |
| Internal Training >25K                | G     |
| SES Appointments                      | Ø     |
| SES CDP Mentor Appraisals             | G     |
| Retirement Estimate - 10 day          | 8     |
| Retirement Estimate - 20 day          | B     |
| Retirement Estimate - 45 day          | g     |
| Retirement Processing - 10 day        | g     |
| Retirement Processing - 20 day        |       |
| eOPF                                  | B     |
| Personnel Action Processing           | G     |
| Grants                                | G     |
| SBIR / STTR - Phase 1                 |       |
| SBIR / STTR - Phase 2                 |       |
| Initial Call Resolution               | G     |
| Call Response Rate                    | B     |
| Website Availability                  | G     |