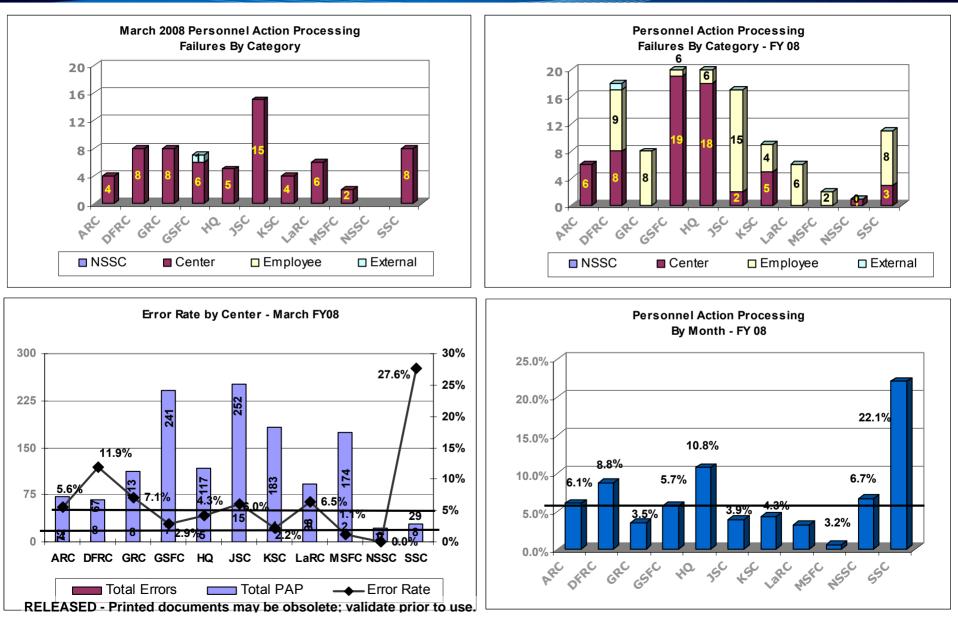

# Human Resources \*\*

- Agency Honor Awards
- Registration/Reimbursement for Off-Site Training
- Registration/Reimbursement for Internal Training
- SES Appointments
- SES CDP Mentor Appraisals
- HR & Training Web Site Development and Maintenance
- Retirement Estimates: 10-day, 20-day, 45-day
- Retirement Estimates: 10-day March 2008
- Retirement Requests: 10-day and 20-day
- eOPF
- Personnel Action Processing
- Personnel Action Processing Quality Measures
- Misc. Processing New Hires, Adv Sick Leave, Gov't Deposits & Redeposit, Financial Disclosure