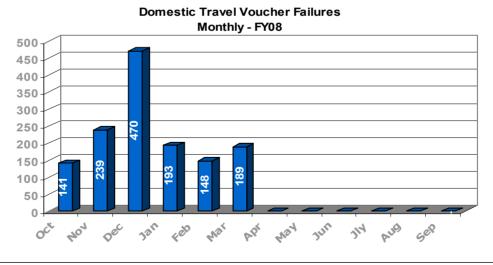

# Financial Management \*

- Accounts Payable
- Accounts Receivable
- Payroll
- Domestic Travel
- Foreign Travel
- PCS (Enroute, Miscellaneous, Fixed Temporary Quarters, House Hunting Trip)
- PCS (Actual Temporary Quarters, Real Estate, Constructive Vouchers and All Other Vouchers)
- PCS (Relocation Income Tax Allowance (RITA) and Income Tax Reimbursement Allowance (ITRA)
- NQIP Rework
- Relocation Assistance