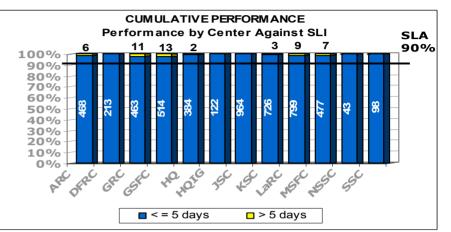

ds Officer POC/recipient accurately and on-time when requested. In no case will awards/recognition items/supplies be delivered on or after scheduled dates for awards ceremonies.





Assessment: 100% of the Agency Honor Awards, recognition items, and supplies were delivered accurately and on-time for the month of March. RELEASED - Printed documents may be obsolete; validate prior to use.

# Human Resources – Registration/Reimbursement for Off-site Training

### **REGISTRATION/REIMBURSEMENT FOR OFF-SITE TRAINING**

**Service Level Indicator:** 90% of purchasing, registration, and confirmation activities for those external (off-site) training purchases that can be purchased with a credit card shall be completed accurately within 5 business days of receipt of an approved training request.





| Go  | oal    |        | <u>ост</u> | NOV     | DEC    | <u>JAN</u> | <u>FEB</u> | MAR    | <u>APR</u> | MAY | JUN | <u>JLY</u> | AUG | <u>SEPT</u> |
|-----|--------|--------|------------|---------|--------|------------|------------|--------|------------|-----|-----|------------|-----|-------------|
| 90  | 0%     |        | 96.93%     | 100.00% | 99.77% | 99.93%     | 99.39%     | 97.01% |            |     |     |            |     |             |
| Cun | nulati | ve YTD | 651        | 1,165   | 2,030  | 3,467      | 4,455      | 5,326  |            |     |     |            |     |             |



Assessment: 97.01% of the 870 total off-site training requests were completed within the required SLI.

### RELEASED - Printed documents may be obsolete; validate prior to use.

# Human Resou