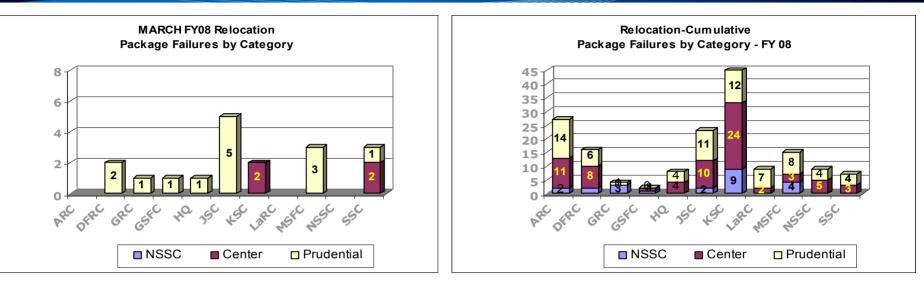

TS





RELEASED - Printed documents may be obsolete; validate prior to use.

# Quality Measurements Domestic Travel

## QUALITY MEASUREMENTS





Assessment: 2.68% Failure rate for the Domestic Vouchers processed for the month of March. Refer to page 17.

— RELEASED - Printed documents may be obsolete; validate prior to use.

# Quality Measurements Foreign Travel

## QUALITY MEASUREMENTS





RELEASED - Printed documents may be obsolete; validate prior to use.

# Quality Measurements Foreign Travel

### **QUALITY MEASUREMENTS**





Assessment: Voucher Failures for March was 3.58% of vouchers processed. For March, ARC and MSFC were over the 5% rule. Refer to page 17.

— RELEASED - Printed documents may be obsolete; validate prior to use.

# **Quality Measurements Relocation Assistance**





RELEASED - Printed documents may be obsolete; validate prior to use.

# **Quality Measurements Relocation Assistance**





Assessment: Phasing out from Cartus to Prudential. All Cartus packages will close out as they move through the process.

## RELEASED - Printed documents may be obsolete; validate prior to use.

## Human Resources Personnel Action Processing – Quality Measures



March 2008

# Human Resources Personnel Action Processing – Quality Measures



RELEASED - Printed documents may be obsolete; validate prior to use. March 2008

## Quality Measurements eOPF





RELEASED - Printed documents may be obsolete; validate prior to use.

## Quality Measurements eOPF





RELEASED - Printed documents may be obsolete; validate prior to use. March 2008



# **Quality Measurements Tr