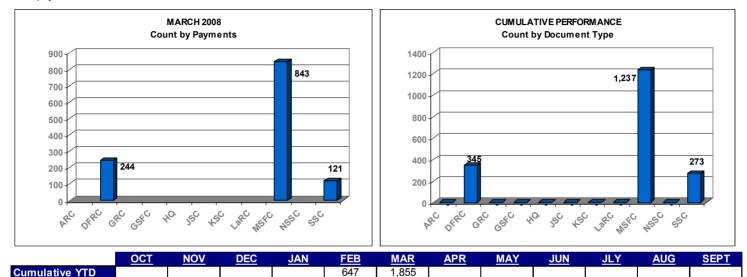

9 9 9 9 9 9 9 9 9 9 9 9 9 9 9 9 9 9 9 9 9 9 9 9 9 9 9 9 9 9 9 9 9 9 9 9 9 9 9 9 9 9 9 9 9 9 9 9 9 9 9 9 9 9 9 9 9 9 9 9 9 9 9 9 9 9 9 9 9 9 9 9 9 9 9 9 9 9 9 9 9 9 9 9 9 9 |

RELEASED - Printed documents may be obsolete; validate prior to use.

# Financial Management – Accounts Payable

#### AP - Payments by Document Type - Count

Metric measures payments made to vendors. The total number of payments includes both check and electronic funds transfer (EFT), to include credit card payments.



RELEASED - Printed documents may be obsolete; validate prior to use.

# Financial Management – Accounts Payable

#### AP - Payments - Count

Metric measures payments made to vendors. The total number of payments includes both check and electronic funds transfer (EFT), to include credit card payments.





RELEASED - Printed documents may be obsolete; validate prior to use.

# Financial Management – Accounts Receivable

#### Accounts Receivable - Collections on Receivables

Number of collections on receivables per reporting period



|                | <u>ост</u> | NOV | DEC | JAN | <u>FEB</u> | MAR | <u>APR</u> | MAY | JUN | <u>JLY</u> | AUG | <u>SEPT</u> |
|----------------|------------|-----|-----|-----|------------|-----|------------|-----|-----|------------|-----|-------------|
| Cumulative YTD |            |     |     |     | 54         | 249 |            |     |     |            |     |             |



#### Assessment:

\_\_\_\_RELEASED - Printed documents may be obsolete: validate prior to use.

# Financial Management – Accounts Receivable

#### Accounts Receivable - New Receiva