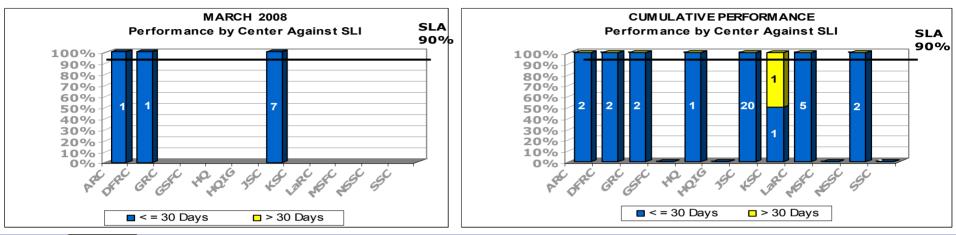

# Human Resources \*\*

- Agency Honor Awards
- Registration/Reimbursement for Off-Site Training
- Registration/Reimbursement for Internal Training
- SES Appointments
- SES CDP Mentor Appraisals
- HR & Training Web Site Development and Maintenance
- Retirement Estimates: 10-day, 20-day, 45-day
- Retirement Estimates: 10-day March 2008
- Retirement Requests: 10-day and 20-day
- eOPF
- Personnel Action Processing
- Personnel Action Processing Quality Measures
- Misc. Processing New Hires, Adv Sick Leave, Gov't Deposits & Redeposit, Financial Disclosure