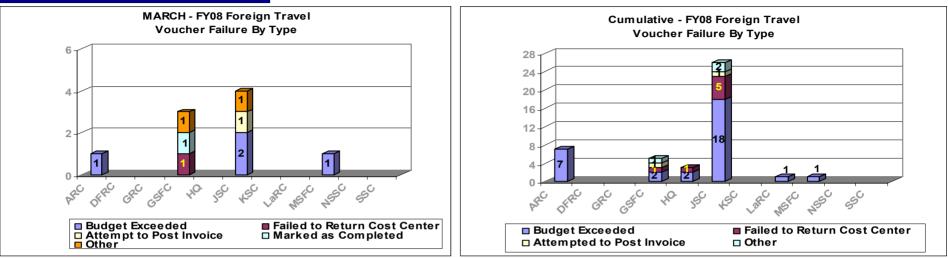

# Financial Management \*

- Accounts Payable
- Accounts Receivable
- Payroll
- Domestic Travel
- Foreign Travel
- PCS (Enroute, Miscellaneous, Fixed Temporary Quarters, House Hunting Trip)
- PCS (Actual Temporary Quarters, Real Estate, Constructive Vouchers and All Other Vouchers)
- PCS (Relocation Income Tax Allowance (RITA) and Income Tax Reimbursement Allowance (ITRA)
- NQIP Rework
- Relocation Assistance