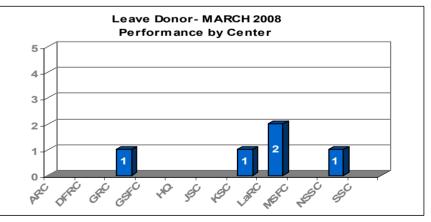

# Human Resources \*\*

- Agency Honor Awards
- Registration/Reimbursement for Off-Site Training
- Registration/Reimbursement for Internal Training
- SES Appointments
- SES CDP Mentor Appraisals
- HR & Training Web Site Development and Maintenance
- Retirement Estimates: 10-day, 20-day, 45-day
- Retirement Estimates: 10-day March 2008
- Retirement Requests: 10-day and 20-day
- eOPF
- Personnel Action Processing
- Personnel Action Processing Quality Measures
- Misc. Processing New Hires, Adv Sick Leave, Gov't Deposits & Redeposit, Financial Disclosure