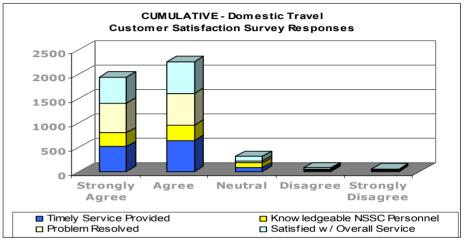

# Customer Satisfaction Surveys\*\*\*\*

- Domestic Travel
- Foreign Travel
- PCS Travel
- Customer Contact Center
- Training Purchases