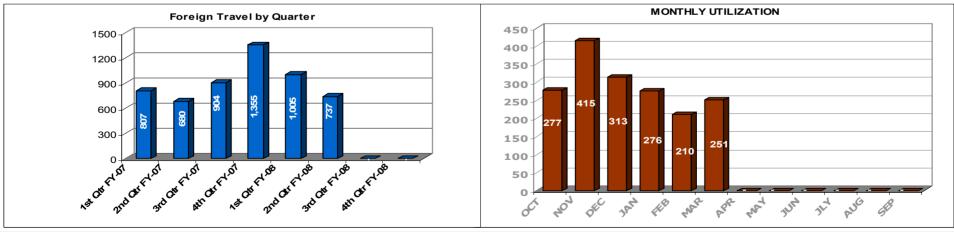

# Financial Management \*

- Accounts Payable
- Accounts Receivable
- Payroll
- Domestic Travel
- Foreign Travel
- PCS (Enroute, Miscellaneous, Fixed Temporary Quarters, House Hunting Trip)
- PCS (Actual Temporary Quarters, Real Estate, Constructive Vouchers and All Other Vouchers)
- PCS (Relocation Income Tax Allowance (RITA) and Income Tax Reimbursement Allowance (ITRA)
- NQIP Rework
- Relocation Assistance