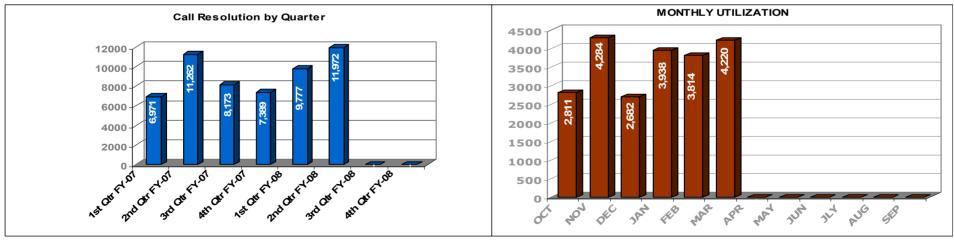

# **Customer Contact Center \*\*\***

- Initial Call Resolution
- Call Response Rate
- Customer Inquiries