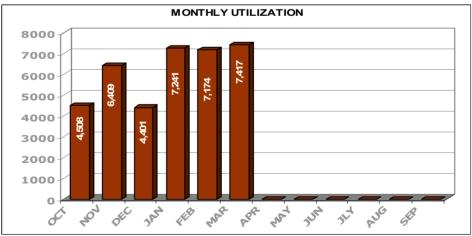

C business hours during the morREPEASED - Printed documents may be obsolete; validate prior to use.

# Customer Contact Center Average Speed of Answer

### CALL RESPONSE RATE

Service Level Indicator: 80% of Customer Calls are answered within 30 Seconds during NSSC business hours.



| <u>Goal</u>    |  | <u>ост</u> | NOV    | DEC    | JAN    | <u>FEB</u> | MAR    | APR | MAY | JUN | JLY | AUG | <u>SEPT</u> |
|----------------|--|------------|--------|--------|--------|------------|--------|-----|-----|-----|-----|-----|-------------|
| 80%            |  | 89.40%     | 65.63% | 87.57% | 68.65% | 54.64%     | 45.95% |     |     |     |     |     |             |
| Cumulative YTD |  | 4,508      | 10,917 | 15,318 | 22,559 | 29,733     | 37,150 |     |     |     |     |     |             |





Assessment: The Average Speed of Answer SLI was not met due to the high volume of telephone calls for Human Resources, 77.4% (SATERN 51%, eOPF 7%, Benefits 8.5%, other related Human Resources, 10.9%). The average response time for the March reporting period was 117 seconds. **RELEASED - Printed documents may be obsolete; validate prior to use.** 

# Customer Contact Center Customer Inquiries (by Category and Type)



RELEASED - Printed documents may be obsolete; validate prior to use. March 2008

## Customer Contact Center Customer Inquiries Received by Centers

### **CUSTOMER INQUIRIES**

Customer Inquiries Received by Center



| Goal           |  | <u>OCT</u> | NOV     | DEC     | JAN     | FEB     | MAR     | APR | MAY | JUN | JLY | AUG | <u>SEPT</u> |
|----------------|--|----------