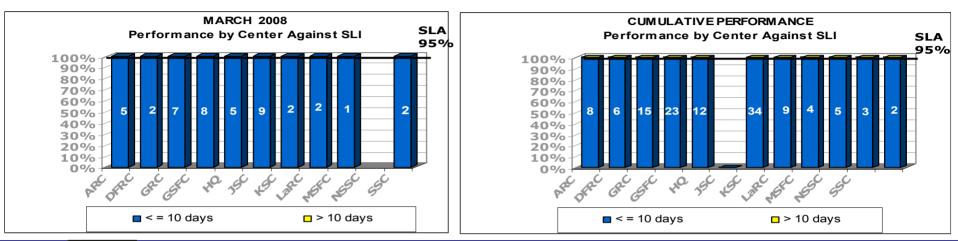

ice Level Indicator: 90% of retirement estimate requests are completed per requirement.





**Assessment:** The cases exceeding the metrics were older January or February cases. Only 5 of the cases opened and closed in March exceeded the 10-day metric for estimates. If only the March cases were considered, 91.37% of the cases would be within the 10-day metric. There were no cases that opened and closed in March that exceeded the 20 or 45-day metric.

RELEASED - Printed documents may be obsolete; validate prior to use.

# Human Resources Benefits – Retirement Processing

### HR BENEFITS PROCESSING - Retirement Packages

**Service Level Indicator:** 95% of routine retirement packages will be submitted to Department of Interior within 10 business days from the effective date of retirement.



| <u>Goal</u> |         | <u>ост</u> | NOV | DEC | JAN     | <u>FEB</u> | MAR     | APR | <u>MAY</u> | JUN | JLY | AUG | SEPT |
|-------------|---------|------------|-----|-----|---------|------------|---------|-----|------------|-----|-----|-----|------|
| 95%         |         |            |     |     | 100.00% | 100.00%    | 100.00% |     |            |     |     |     |      |
| Cumulati    | ive YTD |            |     |     | 22      | 78         | 121     |     |            |     |     |     |      |



Assessment: Benefits Processing - (routine retirement packages) metric information provided on this slide is for informational purposes only. Benefits Processing is currently billed as a W-2 allocated service. RELEASED - Printed documents may be obsolete; validate prior to use.

# H