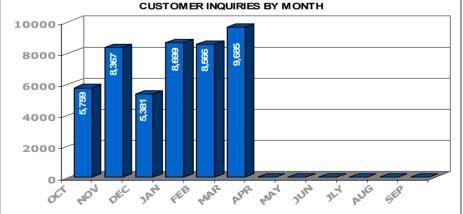

mer Contact Center Customer Inquiries (by Category and Type)



RELEASED - Printed documents may be obsolete; validate prior to use. March 2008

## Customer Contact Center Customer Inquiries Received by Centers

### **CUSTOMER INQUIRIES**

Customer Inquiries Received by Center



| Goal           |  | <u>OCT</u> | NOV     | DEC     | JAN     | FEB     | MAR     | APR | MAY | JUN | JLY | AUG | <u>SEPT</u> |
|----------------|--|------------|---------|---------|---------|---------|---------|-----|-----|-----|-----|-----|-------------|
| 85%            |  | 100.00%    | 100.00% | 100.00% | 100.00% | 100.00% | 100.00% |     |     |     |     |     |             |
| Cumulative YTD |  | 5,759      | 14,126  | 19,507  | 28,206  | 36,772  | 46,457  |     |     |     |     |     |             |





Assessment: Customer Inquiries are averaging 7,743 per month/FY08.

RELEASED - Printed documents may be obsolete; validate prior to use.

# Customer Contact Center Resolved Customer Inquiries (Resolution by Days)

## Service Level Indicator:

Customer Inquiries (Resolution by Days)



RELEASED - Printed documents may be obsolete; validate prior to use. March 2008

# Quality Measurements Payroll Processing

MARCH FY08 Pavroll Processing **Payroll Processing-Cumulative** Time and Attendance Failures by Category Time and Attendance Failures by Category - FY 08 10 25 8 20 6 15 19 10 4 5 2 3 0 0 ARC GRC MSFC 55<sup>C</sup> ARC OFRC GRC NSSC OFP ■ NSSC ■ Other □ NSSC Other Center Center Time and Attendance Failures by Quarter Payroll Processing **Time and Attendance Failures** 140 By Month - F