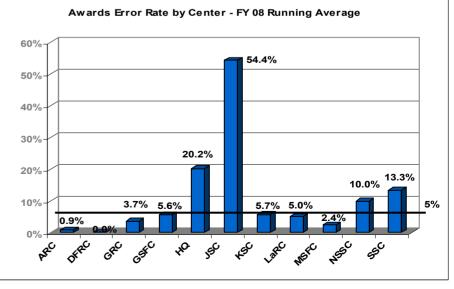

# Human Resources \*\*

- Agency Honor Awards
- Registration/Reimbursement for Off-Site Training
- Registration/Reimbursement for Internal Training
- SES Appointments
- SES CDP Mentor Appraisals
- HR & Training Web Site Development and Maintenance
- Retirement Estimates: 10-day, 20-day, 45-day
- Retirement Estimates: 10-day March 2008
- Retirement Requests: 10-day and 20-day
- eOPF
- Personnel Action Processing
- Personnel Action Processing Quality Measures
- Misc. Processing New Hires, Adv Sick Leave, Gov't Deposits & Redeposit, Financial Disclosure