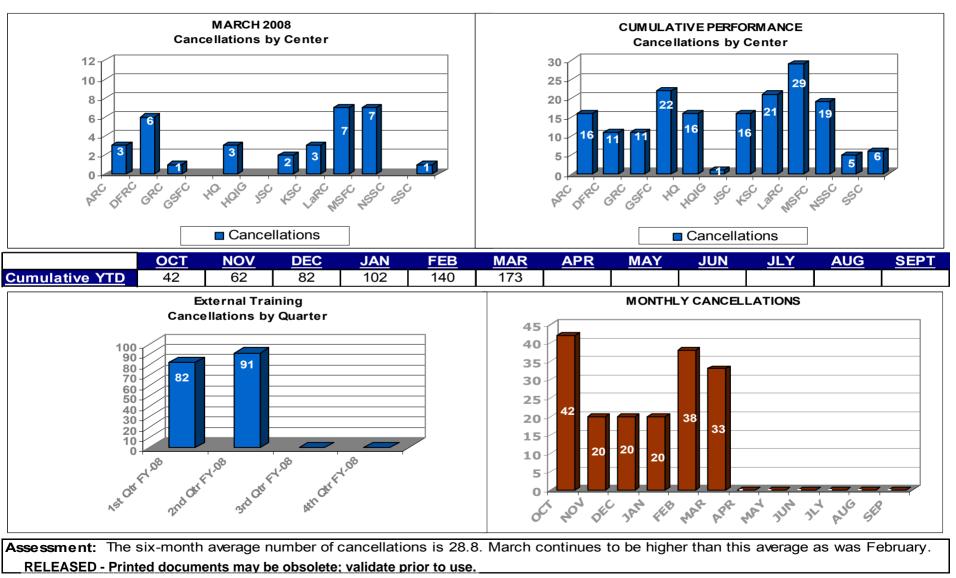

---|--------|------------|------------|--------|------------|-----|-----|------------|-----|-------------|
| 90  | 0%     |        | 96.93%     | 100.00% | 99.77% | 99.93%     | 99.39%     | 97.01% |            |     |     |            |     |             |
| Cun | nulati | ve YTD | 651        | 1,165   | 2,030  | 3,467      | 4,455      | 5,326  |            |     |     |            |     |             |



Assessment: 97.01% of the 870 total off-site training requests were completed within the required SLI.

### RELEASED - Printed documents may be obsolete; validate prior to use.

# Human Resources – Registration/Reimbursement for Off-site Training

### **OFF-SITE TRAINING - CANCELLATIONS**

Number of individual training registrations resulting in purchase and then center cancellation.



# Human Resources – Registration/Reimbursement for Off-site Training

### **OFF-SITE TRAINING - CANCELLATIONS**

External Fees and Penalties as a result of center cancellations.



|                | <u>ОСТ</u> | NOV     | DEC     | JAN     | <u>FEB</u> | MAR      | <u>APR</u> | MAY | JUN | JLY | AUG | <u>SEPT</u> |
|----------------|------------|---------|---------|---------|------------|----------|------------|-----|-----|-----|-----|-------------|
| Cumulative YTD | \$0        | \$2,098 | \$5,522 | \$9,154 | \$14,291   | \$17,790 |            |     |     |     |     |             |



Assessment: Fees and penalties associated with training cancellations will normally have a correlative lag time.

\_ RELEASED - Printed documents may be obsolete; validate prior to use.

# Human Resource