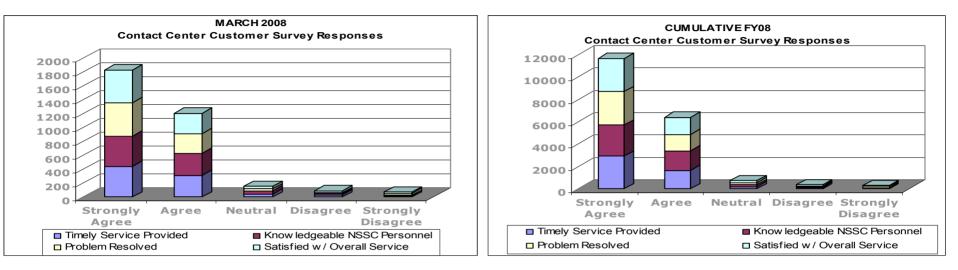

# **Customer Contact Center \*\*\***

- Initial Call Resolution
- Call Response Rate
- Customer Inquiries