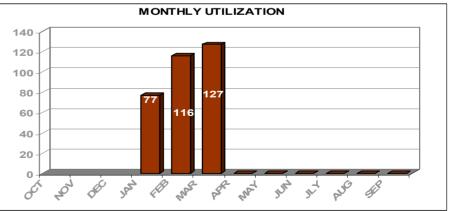

<u>ост</u> | NOV | DEC | JAN     | <u>FEB</u> | MAR    | APR | MAY | JUN | JLY | AUG | SEPT |
|--------------------|------------|-----|-----|---------|------------|--------|-----|-----|-----|-----|-----|------|
| 90%                |            |     |     | 100.00% | 84.05%     | 71.65% |     |     |     |     |     |      |
| Monthly            |            |     |     | 77      | 116        | 127    |     |     |     |     |     |      |
| < 1 year (10 days  | )          |     |     | 63      | 74         | 101    |     |     |     |     |     |      |
| 1 to 5 yrs (20 day | S)         |     |     | 12      | 40         | 24     |     |     |     |     |     |      |
| > 5 years (45 day  | S)         |     |     | 2       | 2          | 2      |     |     |     |     |     |      |





Assessment: The cases which exceeded the March metrics were older January or February cases. Process adjustments were implemented in February which have improved performance. Only 5 of the cases opened and closed in March exceeded the 10-day metric for estimates. If only the March cases were considered, 91.37% of the cases would be within the 10-day metric. There were no cases that opened and closed in March that exceeded the 20 or 45-day metric.

RELEASED - Printed documents may be obsolete; validate prior to use.

# Human Resources Benefits – Retirement Estimates - Monthly

### HR BENEFITS PROCESSING - Retirement Estimates

**Service Level Indicator:** 90% of retirement estimate requests are completed per requirement.



**Assessment:** The cases exceeding the metrics (for March) were