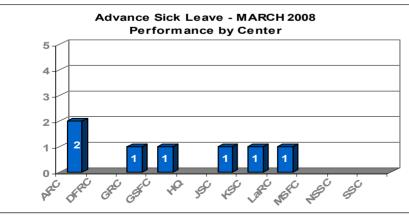

# Human Resources \*\*

- Agency Honor Awards
- Registration/Reimbursement for Off-Site Training
- Registration/Reimbursement for Internal Training
- SES Appointments
- SES CDP Mentor Appraisals
- HR & Training Web Site Development and Maintenance
- Retirement Estimates: 10-day, 20-day, 45-day
- Retirement Estimates: 10-day March 2008
- Retirement Requests: 10-day and 20-day
- eOPF
- Personnel Action Processing
- Personnel Action Processing Quality Measures
- Misc. Processing New Hires, Adv Sick Leave, Gov't Deposits & Redeposit, Financial Disclosure