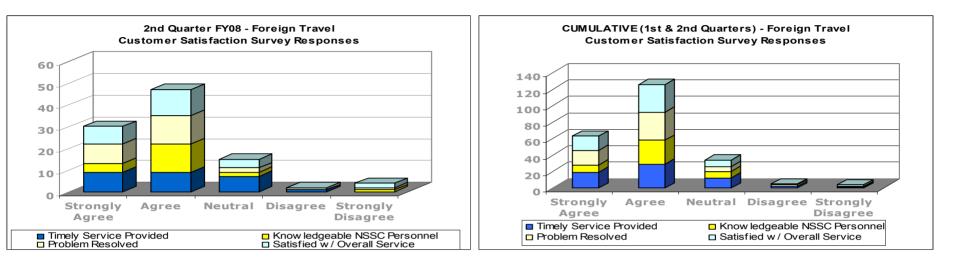

# Customer Satisfaction Surveys\*\*\*\*

- Domestic Travel
- Foreign Travel
- PCS Travel
- Customer Contact Center
- Training Purchases