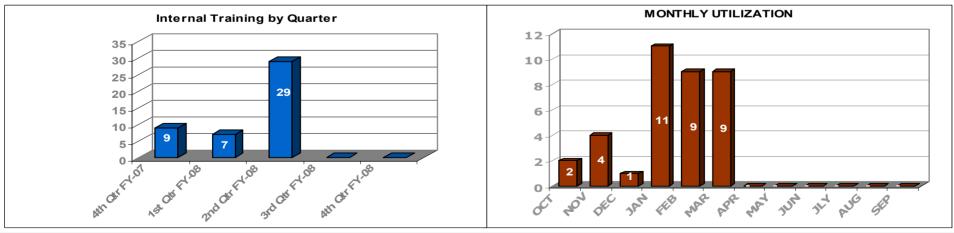

# Human Resources \*\*

- Agency Honor Awards
- Registration/Reimbursement for Off-Site Training
- Registration/Reimbursement for Internal Training
- SES Appointments
- SES CDP Mentor Appraisals
- HR & Training Web Site Development and Maintenance
- Retirement Estimates: 10-day, 20-day, 45-day
- Retirement Estimates: 10-day March 2008
- Retirement Requests: 10-day and 20-day
- eOPF
- Personnel Action Processing
- Personnel Action Processing Quality Measures
- Misc. Processing New Hires, Adv Sick Leave, Gov't Deposits & Redeposit, Financial Disclosure