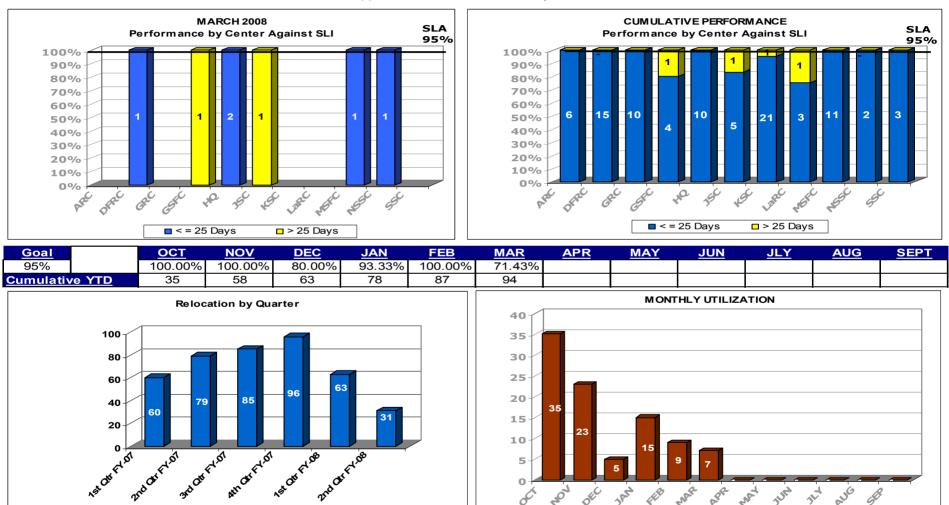

# Financial Management \*

- Accounts Payable
- Accounts Receivable
- Payroll
- Domestic Travel
- Foreign Travel
- PCS (Enroute, Miscellaneous, Fixed Temporary Quarters, House Hunting Trip)
- PCS (Actual Temporary Quarters, Real Estate, Constructive Vouchers and All Other Vouchers)
- PCS (Relocation Income Tax Allowance (RITA) and Income Tax Reimbursement Allowance (ITRA)
- NQIP Rework
- Relocation Assistance