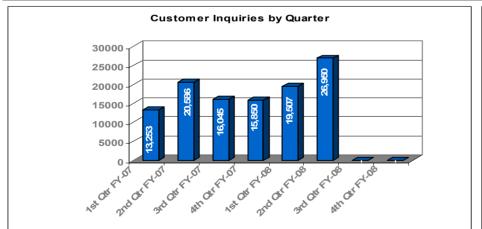

tomer Contact Center Customer Inquiries (by Category and Type)



RELEASED - Printed documents may be obsolete; validate prior to use. March 2008

## Customer Contact Center Customer Inquiries Received by Centers

### **CUSTOMER INQUIRIES**

Customer Inquiries Received by Center



| Goal           |  | <u>OCT</u> | NOV     | DEC     | JAN     | FEB     | MAR     | APR | MAY | JUN | JLY | AUG | <u>SEPT</u> |
|----------------|--|------------|---------|---------|---------|---------|---------|-----|-----|-----|-----|-----|-------------|
| 85%            |  | 100.00%    | 100.00% | 100.00% | 100.00% | 100.00% | 100.00% |     |     |     |     |     |             |
| Cumulative YTD |  | 5,759      | 14,126  | 19,507  | 28,206  | 36,772  | 46,457  |     |     |     |     |     |             |





Assessment: Customer Inquiries are averaging 7,743 per month/FY08.

RELEASED - Printed documents may be obsolete; validate prior to use.

# Customer Contact Center Resolved Customer Inquiries (Resolution by Days)

## Service Level Indicator:

Customer Inquiries (Resolution by Days)



RELEASED - Printed documents may be obsolete; validate prior to use. March 2008

# Quality Measurements Payroll Processing

MARCH FY08 Pavroll Processing **Payroll Processing-Cumulative** Time and Attendance Failures by Category Time and Attendance Failures by Category - FY 08 10 25 8 20 6 15 19 10 4 5 2 3 0 0 ARC GRC MSFC 55<sup>C</sup> ARC OFRC GRC NSSC OFP ■ NSSC ■ Other □ NSSC Other Center Center Time and Attendance Failures by Quarter Payroll Processing **Time and Attendance Failures** 140 By Month -