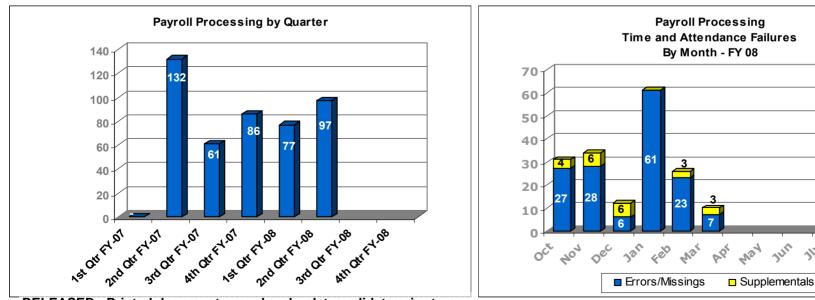

# Financial Management \*

- Accounts Payable
- Accounts Receivable
- Payroll
- Domestic Travel
- Foreign Travel
- PCS (Enroute, Miscellaneous, Fixed Temporary Quarters, House Hunting Trip)
- PCS (Actual Temporary Quarters, Real Estate, Constructive Vouchers and All Other Vouchers)
- PCS (Relocation Income Tax Allowance (RITA) and Income Tax Reimbursement Allowance (ITRA)
- NQIP Rework
- Relocation Assistance