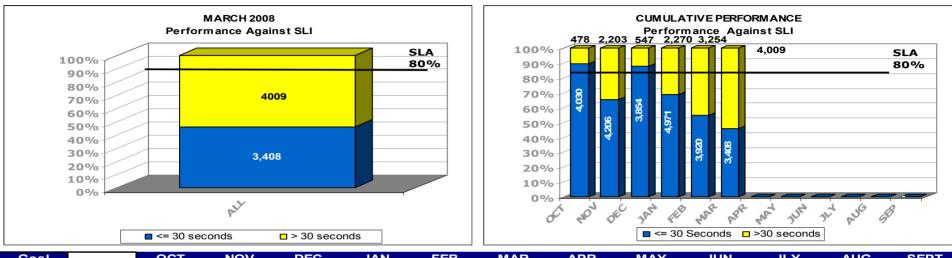

# **Customer Contact Center \*\*\***

- Initial Call Resolution
- Call Response Rate
- Customer Inquiries