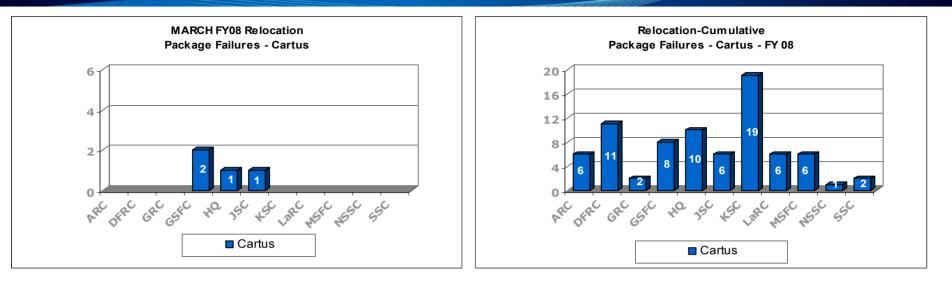

LITY MEASUREMENTS





Assessment: 2.68% Failure rate for the Domestic Vouchers processed for the month of March. Refer to page 17.

— RELEASED - Printed documents may be obsolete; validate prior to use.

# Quality Measurements Foreign Travel

## QUALITY MEASUREMENTS





RELEASED - Printed documents may be obsolete; validate prior to use.

# Quality Measurements Foreign Travel

### **QUALITY MEASUREMENTS**





Assessment: Voucher Failures for March was 3.58% of vouchers processed. For March, ARC and MSFC were over the 5% rule. Refer to page 17.

— RELEASED - Printed documents may be obsolete; validate prior to use.

# **Quality Measurements Relocation Assistance**





RELEASED - Printed documents may be obsolete; validate prior to use.

# **Quality Measurements Relocation Assistance**





Assessment: Phasing out from Cartus to Prudential. All Cartus packages will close out as they move through the process.

## RELEASED - Printed documents may be obsolete; validate prior to use.

## Human Resources Personnel Action Processing – Quality Measures



March 2008

# Human Resources Personnel Action Processing – Quality Measures



RELEASED - Printed documents may be obsolete; validate prior to use. March 2008

## Quality Measurements eOPF





RELEASED - Printed documents may be obsolete; validate prior to use.

## Quality Measurements eOPF





RELEASED - Printed documents may be obsolete; validate prior to use. March 2008



# **Quality Measurements Training Purchases**







#### Error Rate by Center - FY 08 Running Average

# Quality Measurements Training Purchases

## *