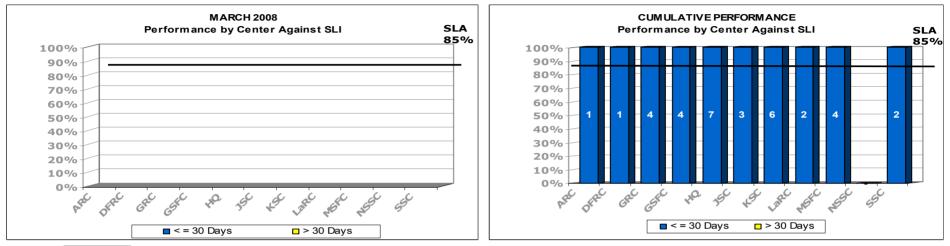

--|------------|-----|-------------|
| 85%     |         | 100.00%    | 100.00% | 100.00% | 100.00% | 100.00%    | 100.00% |     |     |     |            |     |             |
| Cumulat | ive YTD | 13         | 48      | 86      | 129     | 161        | 194     |     |     |     |            |     |             |





Assessment: Exceeded the SLI requirement by processing 100% of PCS Vouchers within 15 business days of receipt of completed voucher for the month of March.

RELEASED - Printed documents may be obsolete; validate prior to use.

# Financial Management – PCS: RITA and ITRA

#### **PCS TRAVEL - RITA and ITRA**

Service Level Indicator: Validate and process 85% of RITA and ITRA travel vouchers within 30 business days of receipt of a complete voucher (including adequate funding).



| <u>Goal</u>     |        | <u>ост</u> | NOV     | DEC     | JAN     | FEB     | MAR | APR | MAY | JUN | <u>JLY</u> | AUG | <u>SEPT</u> |
|-----------------|--------|------------|---------|---------|---------|---------|-----|-----|-----|-----|------------|-----|-------------|
| 85%             |        | 100.00%    | 100.00% | 100.00% | 100.00% | 100.00% |     |     |     |     |            |     |             |
| <u>Cumulati</u> | ve YTD | 6          | 16      | 24      | 33      | 34      |     |     |     |     |            |     |             |



Assessment: Exceeded the SLI requirement by processing 100% of RITA and ITRA Vouchers within 30 business days of receipt of completed voucher for the month of February.

# Financial Management NQIP\* Rework

# MARCH 2008 - Domestic Travel