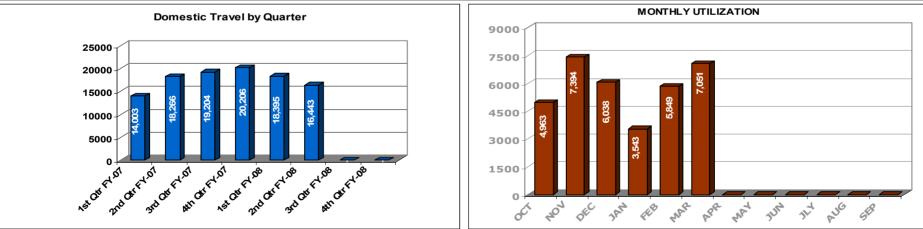

# Financial Management \*

- Accounts Payable
- Accounts Receivable
- Payroll
- Domestic Travel
- Foreign Travel
- PCS (Enroute, Miscellaneous, Fixed Temporary Quarters, House Hunting Trip)
- PCS (Actual Temporary Quarters, Real Estate, Constructive Vouchers and All Other Vouchers)
- PCS (Relocation Income Tax Allowance (RITA) and Income Tax Reimbursement Allowance (ITRA)
- NQIP Rework
- Relocation Assistance