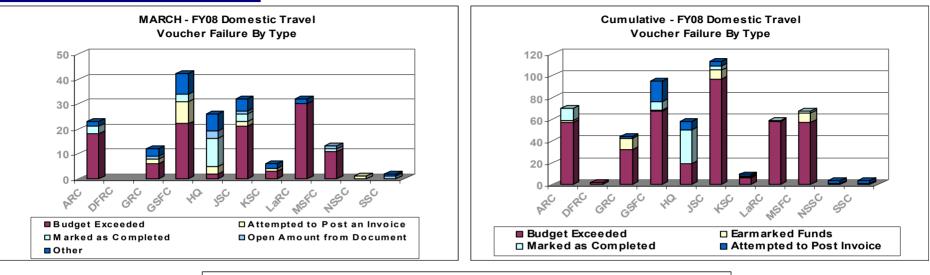

# Financial Management \*

- Accounts Payable
- Accounts Receivable
- Payroll
- Domestic Travel
- Foreign Travel
- PCS (Enroute, Miscellaneous, Fixed Temporary Quarters, House Hunting Trip)
- PCS (Actual Temporary Quarters, Real Estate, Constructive Vouchers and All Other Vouchers)
- PCS (Relocation Income Tax Allowance (RITA) and Income Tax Reimbursement Allowance (ITRA)
- NQIP Rework
- Relocation Assistance