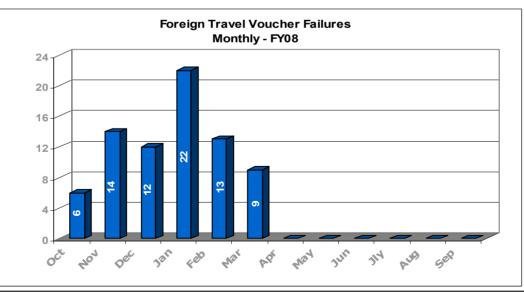

rrors/Missings Supplementals

## **Payroll Processing-Cumulative** Time and Attendance Failures by Type - FY 08





RELEASED - Printed documents may be obsolete; validate prior to use.

AUG

14

Sep

# Quality Measurements Domestic Travel

## QUALITY MEASUREMENTS





RELEASED - Printed documents may be obsolete; validate prior to use.

# Quality Measurements Domestic Travel

## QUALITY MEASUREMENTS





Assessment: 2.68% Failure rate for the Domestic Vouchers processed for the month of March. Refer to page 17.

— RELEASED - Printed documents may be obsolete; validate prior to use.

# Quality Measurements Foreign Travel

## QUALITY MEASUREMENTS





RELEASED - Printed documents may be obsolete; validate prior to use.

# Quality Measurements Foreign Travel

### **QUALITY MEASUREMENTS**





Assessment: Voucher Failures for March was 3.58% of vouchers processed. For March, ARC and MSFC were over the 5% rule. Refer to page 17.

— RELEASED - Printed documents may be obsolete; validate prior to use.

# **Quality Measurements Relocation Assistance**





RELEASED - Printed documents may be obsolete; validate prior to use.

# **Quality Measurements Relocation Assistance**





Assessment: Phasing out from Cartus to Prudential. All Cartus packages will close out as they move through the process.

## RELEASED - Printed documents may be obsolete; validate prior to use.

## Human Resources Personnel Action Processing – Quality Measures



March 2008

# Human Resources Personnel Action Processing – Quality Measures



RELEASED - Printed documents may be obsolete; validate prior to use