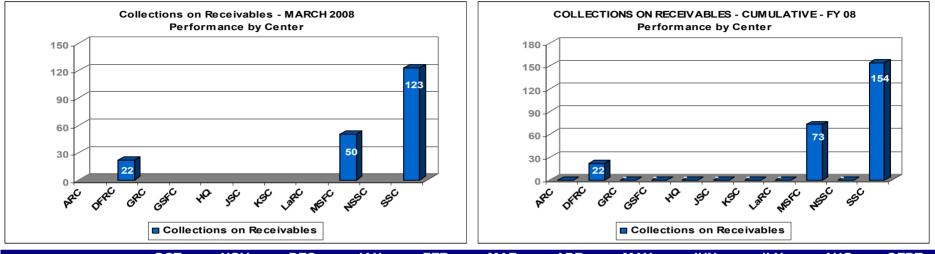

# Financial Management \*

- Accounts Payable
- Accounts Receivable
- Payroll
- Domestic Travel
- Foreign Travel
- PCS (Enroute, Miscellaneous, Fixed Temporary Quarters, House Hunting Trip)
- PCS (Actual Temporary Quarters, Real Estate, Constructive Vouchers and All Other Vouchers)
- PCS (Relocation Income Tax Allowance (RITA) and Income Tax Reimbursement Allowance (ITRA)
- NQIP Rework
- Relocation Assistance