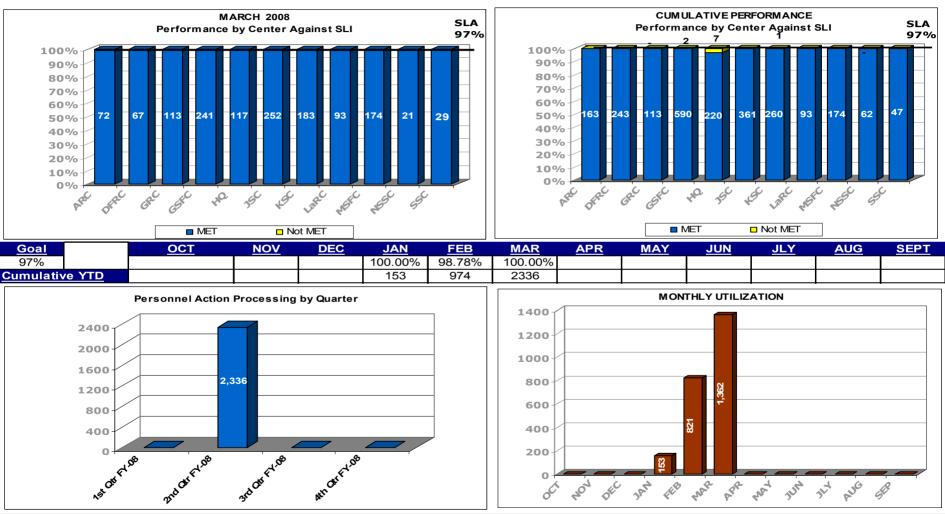

# Human Resources \*\*

- Agency Honor Awards
- Registration/Reimbursement for Off-Site Training
- Registration/Reimbursement for Internal Training
- SES Appointments
- SES CDP Mentor Appraisals
- HR & Training Web Site Development and Maintenance
- Retirement Estimates: 10-day, 20-day, 45-day
- Retirement Estimates: 10-day March 2008
- Retirement Requests: 10-day and 20-day
- eOPF
- Personnel Action Processing
- Personnel Action Processing Quality Measures
- Misc. Processing New Hires, Adv Sick Leave, Gov't Deposits & Redeposit, Financial Disclosure

# **Quality Measurements**

- Payroll Process
- Domestic Travel
- Foreign Travel
- PCS Travel
- Awards Processing\*
- COS / PCS Relocation Assistance
- Grants and Cooperative Agreements
- SES Appointments
- Personnel Action Processing
- Benefits
- eOPF
- Training Purchases\*