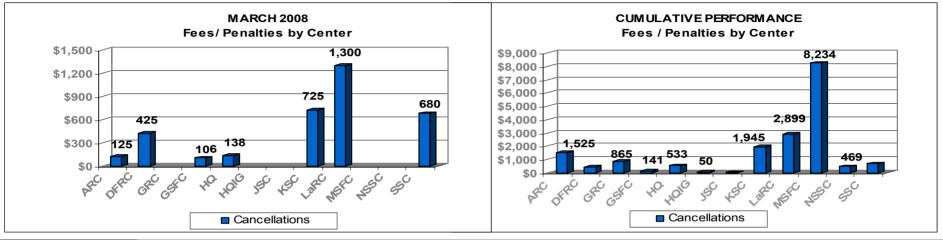

39%     | 97.01% |            |     |     |            |     |             |
| Cun | nulati | ve YTD | 651        | 1,165   | 2,030  | 3,467      | 4,455      | 5,326  |            |     |     |            |     |             |



Assessment: 97.01% of the 870 total off-site training requests were completed within the required SLI.

### RELEASED - Printed documents may be obsolete; validate prior to use.

# Human Resources – Registration/Reimbursement for Off-site Training

### **OFF-SITE TRAINING - CANCELLATIONS**

Number of individual training registrations resulting in purchase and then center cancellation.



# Human Resources – Registration/Reimbursement for Off-site Training

### **OFF-SITE TRAINING - CANCELLATIONS**

External Fees and Penalties as a result of center cancellations.



|                | <u>ОСТ</u> | NOV     | DEC     | JAN     | <u>FEB</u> | MAR      | <u>APR</u> | MAY | JUN | JLY | AUG | <u>SEPT</u> |
|----------------|------------|---------|---------|---------|------------|----------|------------|-----|-----|-----|-----|-------------|
| Cumulative YTD | \$0        | \$2,098 | \$5,522 | \$9,154 | \$14,291   | \$17,790 |            |     |     |     |     |             |



Assessment: Fees and penalties associated with training cancellations will normally have a correlative lag time.

\_ RELEASED - Printed documents may be obsolete; validate prior to use.

# Human Resources Registration/Reimbursement for Internal Training

### **REGISTRATION/REIMBURSEMENT FOR INTERNAL TRAINING**

**Service Level Indicator:** 90% of on-site training actions (\$3,001-\