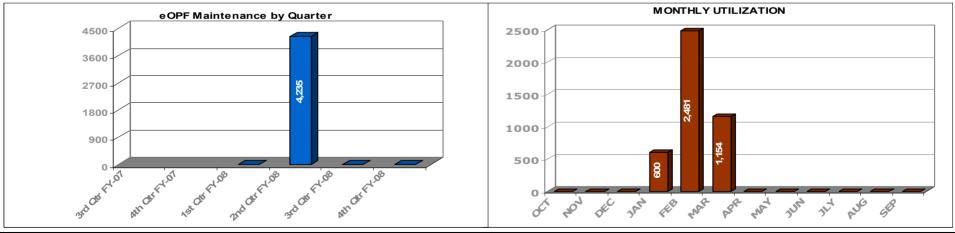

# Human Resources \*\*

- Agency Honor Awards
- Registration/Reimbursement for Off-Site Training
- Registration/Reimbursement for Internal Training
- SES Appointments
- SES CDP Mentor Appraisals
- HR & Training Web Site Development and Maintenance
- Retirement Estimates: 10-day, 20-day, 45-day
- Retirement Estimates: 10-day March 2008
- Retirement Requests: 10-day and 20-day
- eOPF
- Personnel Action Processing
- Personnel Action Processing Quality Measures
- Misc. Processing New Hires, Adv Sick Leave, Gov't Deposits & Redeposit, Financial Disclosure