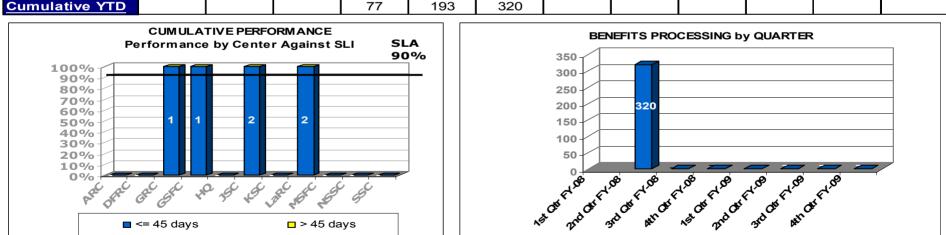

ROCESSING - Retirement Estimates

**Service Level Indicator:** 90% of retirement estimate requests are completed per requirement.



**Assessment:** The cases exceeding the metrics (for March) were older January or February cases. Process adjustments were implemented in February which have improved performance. Only 5 of the cases opened and closed in March exceeded the 10-day metric for estimates. If only the March cases were considered, 91.37% of the cases would be within the 10-day metric. There were no cases that opened and closed in March that exceeded the 20 or 45-day metric.

# Human Resources Benefits – Retirement Estimates - Cumulative

### HR BENEFITS PROCESSING - Retirement Estimates

Service Level Indicator: 90% of retirement estimate requests are completed per requirement.





**Assessment:** The cases exceeding the metrics were older January or February cases. Only 5 of the cases opened and closed in March exceeded the 10-day metric for estimates. If only the March cases were considered, 91.37% of the cases would be within the 10-day metric. There were no cases that opened and closed in March that exceeded the 20 or 45-day metric.

RELEASED - Printed documents may be obsolete; validate prior to use.

# Human Resources Benefits – Retirement Processing

### HR BENEFITS PROCESSING - Retirement Packages

**Service Level Indicator:** 95% of routine retirement packages will be submitted to Department of Interior within 10 business days from the effective date of retirement.



| <u>Goal</u> |         | <u>ост</u> | NOV | DEC | JAN     | <u>FEB</u> | MAR     | APR |