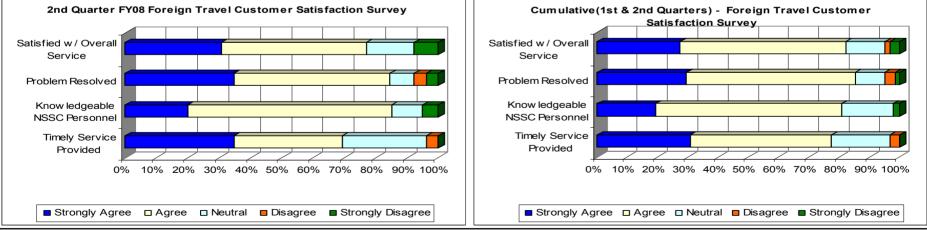

# Customer Satisfaction Surveys\*\*\*\*

- Domestic Travel
- Foreign Travel
- PCS Travel
- Customer Contact Center
- Training Purchases