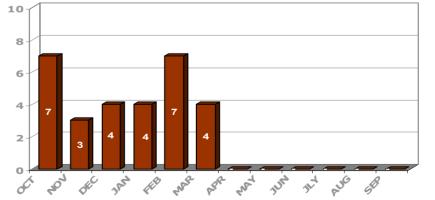

# **Customer Contact Center \*\*\***

- Initial Call Resolution
- Call Response Rate
- Customer Inquiries