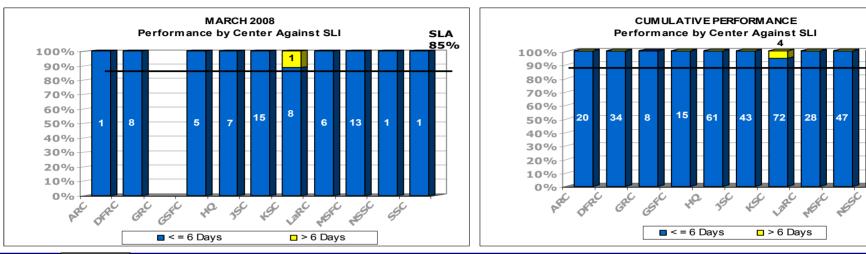

# Financial Management \*

- Accounts Payable
- Accounts Receivable
- Payroll
- Domestic Travel
- Foreign Travel
- PCS (Enroute, Miscellaneous, Fixed Temporary Quarters, House Hunting Trip)
- PCS (Actual Temporary Quarters, Real Estate, Constructive Vouchers and All Other Vouchers)
- PCS (Relocation Income Tax Allowance (RITA) and Income Tax Reimbursement Allowance (ITRA)
- NQIP Rework
- Relocation Assistance