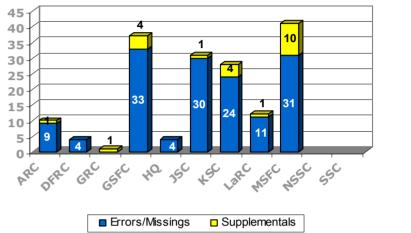

# Scorecard By Center – March

| Activity by Center                                      | ARC       | DFRC       | GRC         | GSFC      | HQ | JSC | KSC | LaRC | MSFC | NSSC | SSC      |
|---------------------------------------------------------|-----------|------------|-------------|-----------|----|-----|-----|------|------|------|----------|
|                                                         |           |            | 0           |           |    |     | (   |      |      |      |          |
| Payroll                                                 | G         | G          | G           | G         | G  | G   | G   | G    | G    | G    | G        |
| Domestic Travel                                         | G         | G          | G           | G         | G  | G   | G   | G    | G    | G    | G        |
| Foreign Travel                                          | G         |            | G           | G         | g  | G   | G   | G    | G    |      | G        |
| PCS (6) Travel                                          |           |            |             |           |    | G   | G   |      |      |      | G        |
| PCS (15) Travel                                         | G         | g          | G           |           | g  | G   | g   | G    | G    |      |          |
| PCS (30) Travel                                         |           |            |             |           |    |     |     |      |      |      |          |
| Relocation Assistance - Prudential                      | g         | g          | G           | G         | g  | g   | g   |      | G    | G    | G        |
| Agency Honor Awards                                     |           |            | G           | G         | g  | G   | G   | G    | G    | G    |          |
| Off-Site Training                                       | g         | g          | Y           | G         | g  | G   | g   | G    | G    | G    | G        |
| Internal Training -<25K                                 | g         |            | G           | G         | g  | G   | g   | G    | G    | G    |          |
| Internal Training ->25K                                 | g         | g          |             |           |    | G   |     |      |      |      |          |
| SES Appointments                                        |           |            |             |           | g  |     |     |      | G    |      |          |
| SES CDP Mentor Appraisals                               |           | g          |             |           |    |     |     |      |      |      |          |
| Retirement Estimate - 10 day                            | O         | g          | B           | B         | B  | B   | B   | B    | B    | B    |          |
| Retirement Estimate - 20 day                            | g         | B          | B           | B         | ß  | g   | ß   | B    | G    |      |          |
| Retirement Estimate - 45 day                            |           |            |             | G         |    | G   |     |      |      |      |          |
| Retirement Processing - 10 day                          | g         | g          | g           | G         | g  | G   | g   | G    | g    | G    |          |
| Retirement Processing - 20 day                          |           |            |             |           |    |     |     |      |      |      |          |
| eOPF                                                    | <u>B</u>  | ß          | B           | B         | B  | B   | B   | G    | B    | B    | <b>B</b> |
| Personnel Action Processing                             | g         | g          | G           | G         | g  | G   | g   | G    | G    | G    | G        |
| Grants                                                  | G         |            | G           | G         | g  | G   | g   | G    | G    | G    | G        |
| SBIR / STTR - Phase 1                                   |           |            |             |           |    |     |     |      |      |      |          |
| SBIR / STTR - Phase 2                                   |           |            |             |           |    |     |     |      |      |      |          |
| Initial Call Resolution<br>RELEASED - Printed documents | may be ol | solete; va | lidate prio | r to use. | G  | G   | G   | G    | G    | G    | G        |