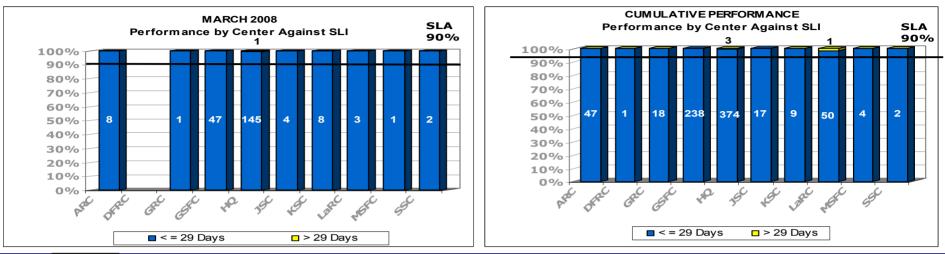

# Human Resources \*\*

- Agency Honor Awards
- Registration/Reimbursement for Off-Site Training
- Registration/Reimbursement for Internal Training
- SES Appointments
- SES CDP Mentor Appraisals
- HR & Training Web Site Development and Maintenance
- Retirement Estimates: 10-day, 20-day, 45-day
- Retirement Estimates: 10-day March 2008
- Retirement Requests: 10-day and 20-day
- eOPF
- Personnel Action Processing
- Personnel Action Processing Quality Measures
- Misc. Processing New Hires, Adv Sick Leave, Gov't Deposits & Redeposit, Financial Disclosure