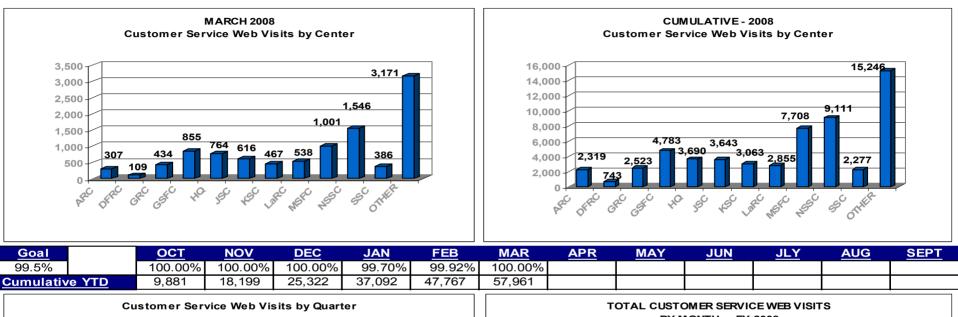

ew Customer Service Web Visits By Center**

- The design of the new Customer Service web site is built around the Customer Service home page with intuitive navigation options to encourage visits to, and enrollment in, the new Communities of Interest
- This reporting format was developed to illustrate:
  - The most popular pages
  - The least popular pages
  - Usage by Center(s)/geographic region(s)
  - Trending analyses to ensure resources are applied to areas requiring attention
  - The effectiveness of communicating with, and providing information to, the NSSC's target performance measures

RELEASED - Printed documents may be obsolete; validate prior to use.

# Customer Service Web Visits By Center

## **CUSTOMER SERVICE WEB VISITS**

Service Level Indicator: Website availability 99.5%





Assessment: Exceeded the SLI requirement by providing 100% Customer Service Web Site availability for the month of March.

### RELEASED - Printed documents may be obsolete; validate prior to use

# Customer Service Web Site Communities Visits By Center

## CUSTOMER SERVICE WEB VISITS By SITE COMMUNITIES



Assessment: Monthly average for Customer Service Website Community Service Web Visits is 1941

\_\_RELEASED - Printed documents may be obsolete; validate prior to use.

- Stabilization of Benefits and Personnel Action Processing
- Transition and stabilization of AP, AR, and FBWT activities
- Cost Containment Initiatives
- Activation and Transition to New NSSC Building
- Developing an automated process for the NSSC Metrics Program including completion of the NSSC Business Intelligence