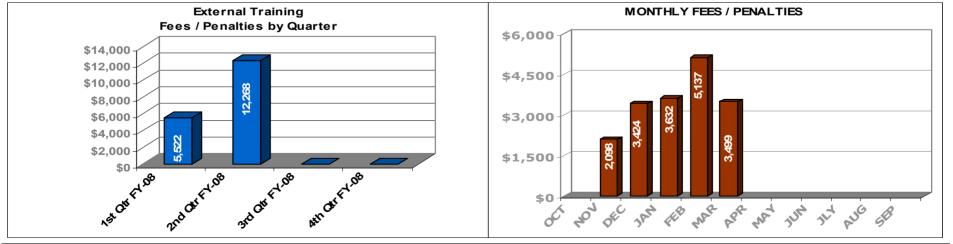

# Human Resources \*\*

- Agency Honor Awards
- Registration/Reimbursement for Off-Site Training
- Registration/Reimbursement for Internal Training
- SES Appointments
- SES CDP Mentor Appraisals
- HR & Training Web Site Development and Maintenance
- Retirement Estimates: 10-day, 20-day, 45-day
- Retirement Estimates: 10-day March 2008
- Retirement Requests: 10-day and 20-day
- eOPF
- Personnel Action Processing
- Personnel Action Processing Quality Measures
- Misc. Processing New Hires, Adv Sick Leave, Gov't Deposits & Redeposit, Financial Disclosure