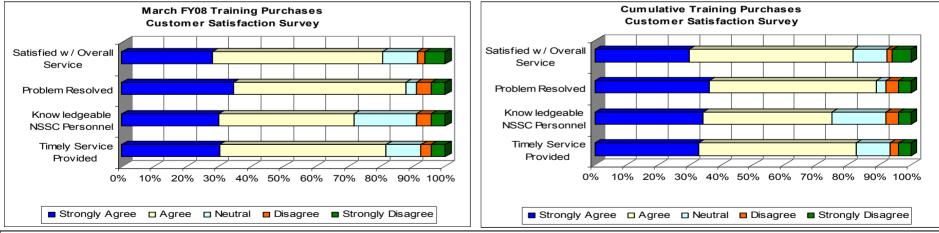

# Customer Satisfaction Surveys\*\*\*\*

- Domestic Travel
- Foreign Travel
- PCS Travel
- Customer Contact Center
- Training Purchases