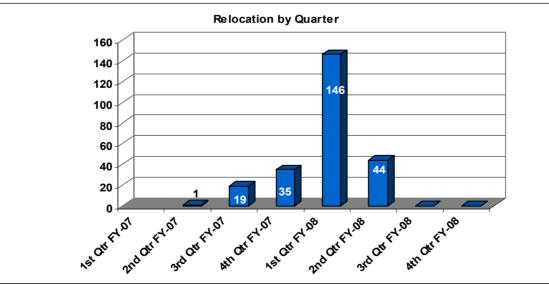

RELEASED - Printed documents may be obsolete; validate prior to use.

# Quality Measurements Domestic Travel

## QUALITY MEASUREMENTS





Assessment: 2.68% Failure rate for the Domestic Vouchers processed for the month of March. Refer to page 17.

— RELEASED - Printed documents may be obsolete; validate prior to use.

# Quality Measurements Foreign Travel

## QUALITY MEASUREMENTS





RELEASED - Printed documents may be obsolete; validate prior to use.

# Quality Measurements Foreign Travel

### **QUALITY MEASUREMENTS**





Assessment: Voucher Failures for March was 3.58% of vouchers processed. For March, ARC and MSFC were over the 5% rule. Refer to page 17.

— RELEASED - Printed documents may be obsolete; validate prior to use.

# **Quality Measurements Relocation Assistance**





RELEASED - Printed documents may be obsolete; validate prior to use.

# **Quality Measurements Relocation Assistance**





Assessment: Phasing out from Cartus to Prudential. All Cartus packages will close out as they move through the process.

## RELEASED - Printed documents may be obsolete; validate prior to use.

## Human Resources Personnel Action Processing – Quality Measures



March 2008

# Human Resources Personnel Action Processing – Quality Measures



RELEASED - Printed documents may be obsolete; validate prior to use. March 2008

## Quality Measurements eOPF





RELEASED - Printed documents may be obsolete; validate prior to use.

## Quality Measurements eOPF





RELEASED - Printed documents may be obsolete; validate prior to use. March 2008



# **Quality Measurements Trai