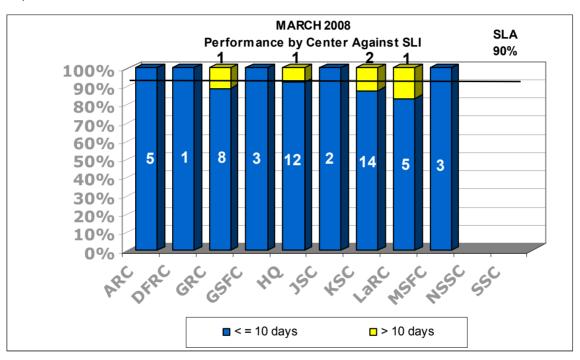

# Human Resources \*\*

- Agency Honor Awards
- Registration/Reimbursement for Off-Site Training
- Registration/Reimbursement for Internal Training
- SES Appointments
- SES CDP Mentor Appraisals
- HR & Training Web Site Development and Maintenance
- Retirement Estimates: 10-day, 20-day, 45-day
- Retirement Estimates: 10-day March 2008
- Retirement Requests: 10-day and 20-day
- eOPF
- Personnel Action Processing
- Personnel Action Processing Quality Measures
- Misc. Processing New Hires, Adv Sick Leave, Gov't Deposits & Redeposit, Financial Disclosure