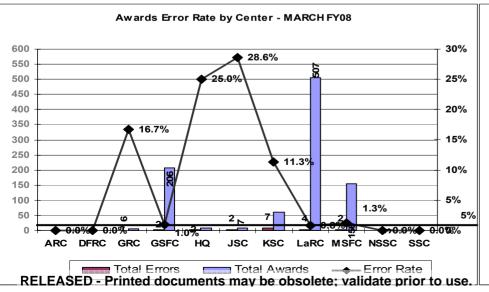

# Human Resources \*\*

- Agency Honor Awards
- Registration/Reimbursement for Off-Site Training
- Registration/Reimbursement for Internal Training
- SES Appointments
- SES CDP Mentor Appraisals
- HR & Training Web Site Development and Maintenance
- Retirement Estimates: 10-day, 20-day, 45-day
- Retirement Estimates: 10-day March 2008
- Retirement Requests: 10-day and 20-day
- eOPF
- Personnel Action Processing
- Personnel Action Processing Quality Measures
- Misc. Processing New Hires, Adv Sick Leave, Gov't Deposits & Redeposit, Financial Disclosure