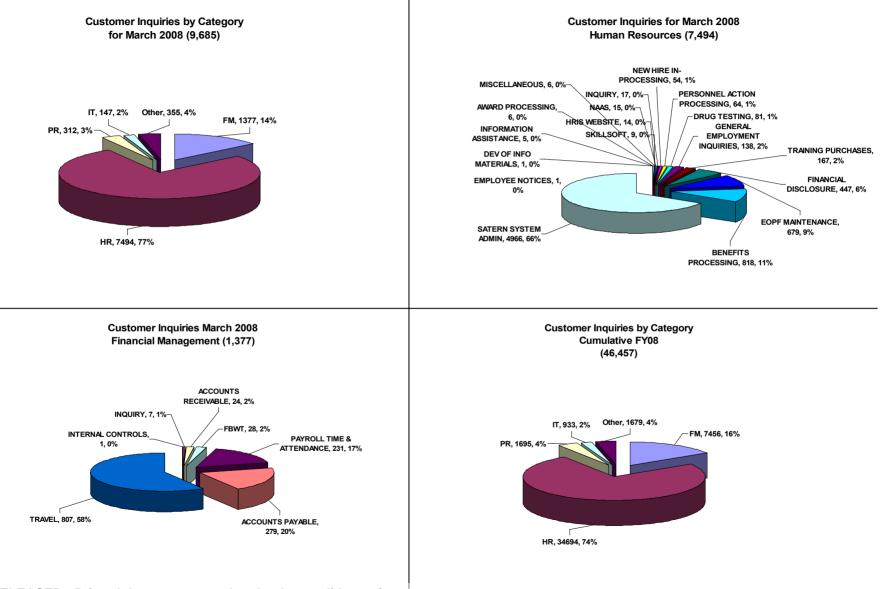

# **Customer Contact Center \*\*\***

- Initial Call Resolution
- Call Response Rate
- Customer Inquiries