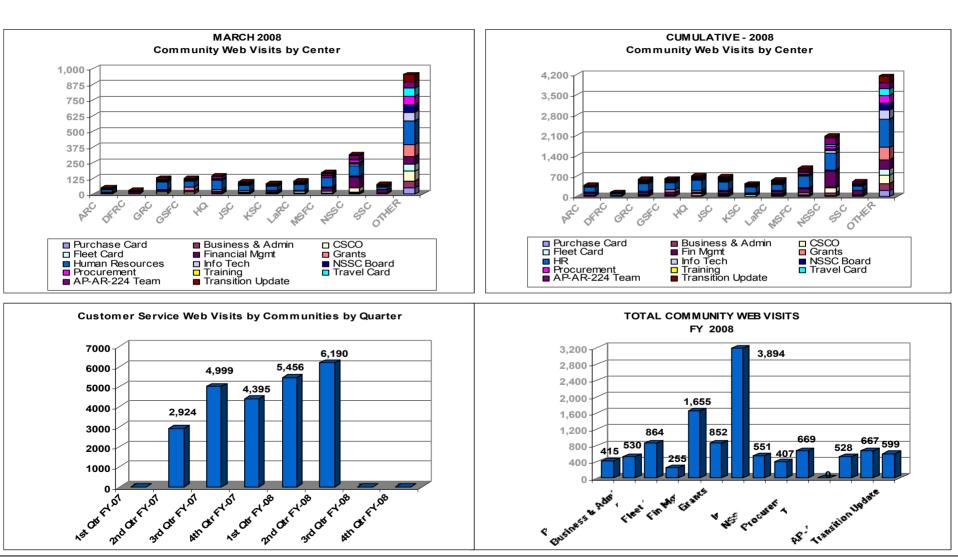

most popular pages
  - The least popular pages
  - Usage by Center(s)/geographic region(s)
  - Trending analyses to ensure resources are applied to areas requiring attention
  - The effectiveness of communicating with, and providing information to, the NSSC's target performance measures

RELEASED - Printed documents may be obsolete; validate prior to use.

# Customer Service Web Visits By Center

## **CUSTOMER SERVICE WEB VISITS**

Service Level Indicator: Website availability 99.5%





Assessment: Exceeded the SLI requirement by providing 100% Customer Service Web Site availability for the month of March.

### RELEASED - Printed documents may be obsolete; validate prior to use

# Customer Service Web Site Communities Visits By Center

## CUSTOMER SERVICE WEB VISITS By SITE COMMUNITIES



Assessment: Monthly average for Customer Service Website Community Service Web Visits is 1941

\_\_RELEASED - Printed documents may be obsolete; validate prior to use.

- Stabilization of Benefits and Personnel Action Processing
- Transition and stabilization of AP, AR, and FBWT activities
- Cost Containment Initiatives
- Activation and Transition to New NSSC Building
- Developing an automated process for the NSSC Metrics Program including completion of the NSSC Business Intelligence Data Mart
- Continued Enhancement of the NSSC Customer Service Web

National Aeronautics and Space Administration





# March 2008 Utilization Report

ARC

| Functional Area       | Service (Transition Month)                                                 | FY08<br>Rate | FY08 Projected<br>Utilization | Cu