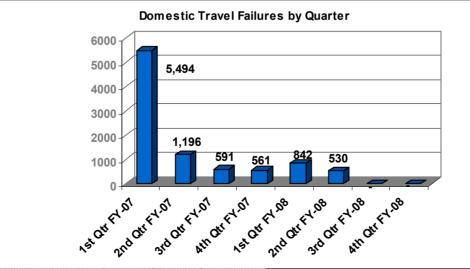

# Financial Management \*

- Accounts Payable
- Accounts Receivable
- Payroll
- Domestic Travel
- Foreign Travel
- PCS (Enroute, Miscellaneous, Fixed Temporary Quarters, House Hunting Trip)
- PCS (Actual Temporary Quarters, Real Estate, Constructive Vouchers and All Other Vouchers)
- PCS (Relocation Income Tax Allowance (RITA) and Income Tax Reimbursement Allowance (ITRA)
- NQIP Rework
- Relocation Assistance