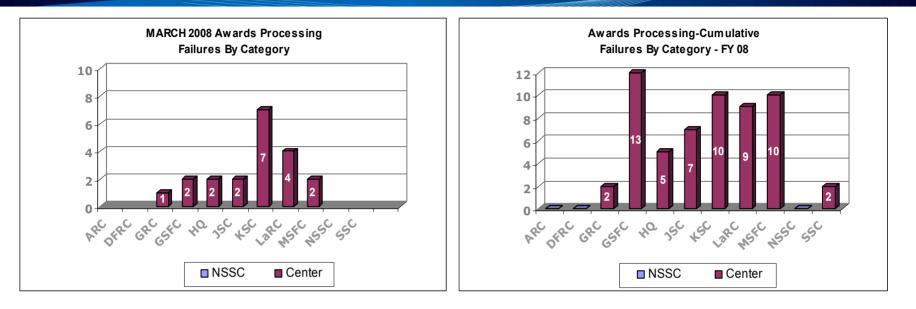

# Human Resources \*\*

- Agency Honor Awards
- Registration/Reimbursement for Off-Site Training
- Registration/Reimbursement for Internal Training
- SES Appointments
- SES CDP Mentor Appraisals
- HR & Training Web Site Development and Maintenance
- Retirement Estimates: 10-day, 20-day, 45-day
- Retirement Estimates: 10-day March 2008
- Retirement Requests: 10-day and 20-day
- eOPF
- Personnel Action Processing
- Personnel Action Processing Quality Measures
- Misc. Processing New Hires, Adv Sick Leave, Gov't Deposits & Redeposit, Financial Disclosure