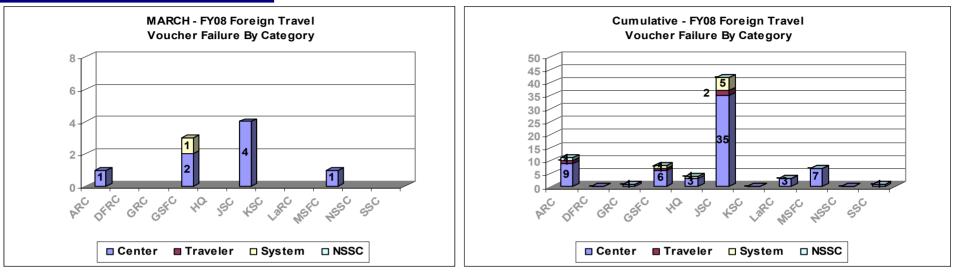

# Financial Management \*

- Accounts Payable
- Accounts Receivable
- Payroll
- Domestic Travel
- Foreign Travel
- PCS (Enroute, Miscellaneous, Fixed Temporary Quarters, House Hunting Trip)
- PCS (Actual Temporary Quarters, Real Estate, Constructive Vouchers and All Other Vouchers)
- PCS (Relocation Income Tax Allowance (RITA) and Income Tax Reimbursement Allowance (ITRA)
- NQIP Rework
- Relocation Assistance