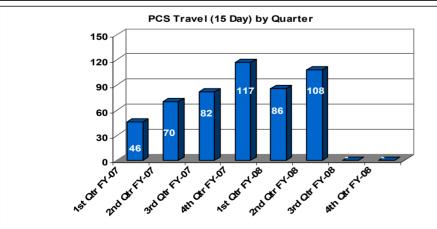

# **Scorecard – March Overall**

| Activity                              | MARCH |
|---------------------------------------|-------|
| Payroll                               | G     |
| Domestic Travel                       | G     |
| Foreign Travel                        | G     |
| PCS (6) Travel                        | G     |
| PCS (15) Travel                       | G     |
| PCS (30) Travel                       |       |
| Relocation Assistance -<br>Prudential | G     |
| Agency Honor Awards                   | 0     |
| Off-Site Training                     | G     |
| Internal Training <25K                | G     |
| Internal Training >25K                | G     |
| SES Appointments                      | Ø     |
| SES CDP Mentor Appraisals             | G     |
| Retirement Estimate - 10 day          | 8     |
| Retirement Estimate - 20 day          | B     |
| Retirement Estimate - 45 day          | g     |
| Retirement Processing - 10 day        | g     |
| Retirement Processing - 20 day        |       |
| eOPF                                  | B     |
| Personnel Action Processing           | G     |
| Grants                                | G     |
| SBIR / STTR - Phase 1                 |       |
| SBIR / STTR - Phase 2                 |       |
| Initial Call Resolution               | G     |
| Call Response Rate                    | B     |
| Website Availability                  | G     |