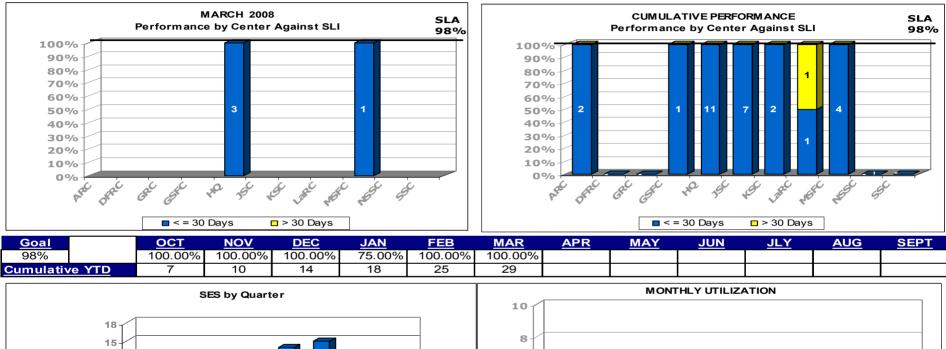

# **Customer Contact Center \*\*\***

- Initial Call Resolution
- Call Response Rate
- Customer Inquiries