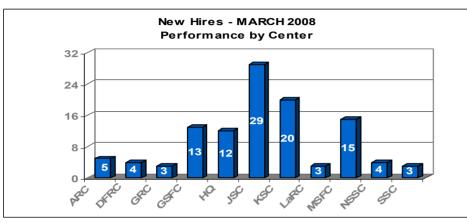

# Human Resources \*\*

- Agency Honor Awards
- Registration/Reimbursement for Off-Site Training
- Registration/Reimbursement for Internal Training
- SES Appointments
- SES CDP Mentor Appraisals
- HR & Training Web Site Development and Maintenance
- Retirement Estimates: 10-day, 20-day, 45-day
- Retirement Estimates: 10-day March 2008
- Retirement Requests: 10-day and 20-day
- eOPF
- Personnel Action Processing
- Personnel Action Processing Quality Measures
- Misc. Processing New Hires, Adv Sick Leave, Gov't Deposits & Redeposit, Financial Disclosure