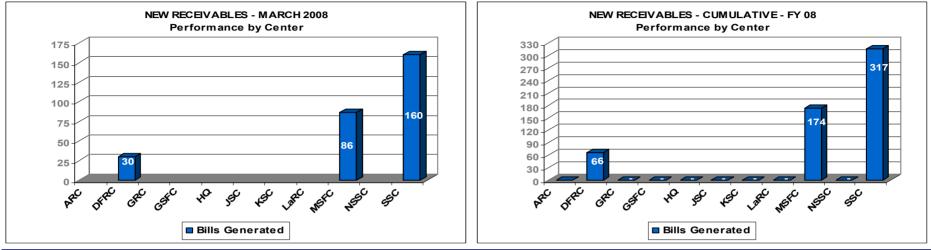

# Financial Management \*

- Accounts Payable
- Accounts Receivable
- Payroll
- Domestic Travel
- Foreign Travel
- PCS (Enroute, Miscellaneous, Fixed Temporary Quarters, House Hunting Trip)
- PCS (Actual Temporary Quarters, Real Estate, Constructive Vouchers and All Other Vouchers)
- PCS (Relocation Income Tax Allowance (RITA) and Income Tax Reimbursement Allowance (ITRA)
- NQIP Rework
- Relocation Assistance