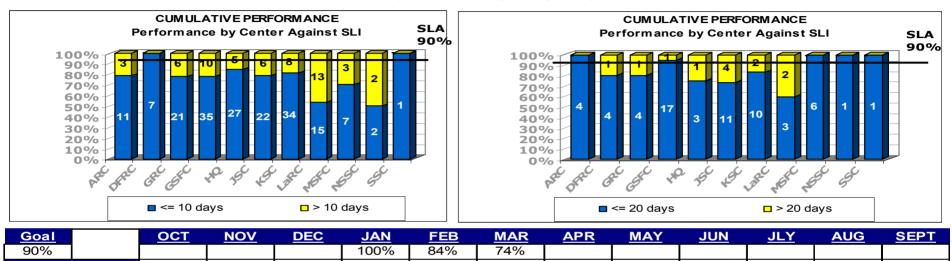

# Human Resources \*\*

- Agency Honor Awards
- Registration/Reimbursement for Off-Site Training
- Registration/Reimbursement for Internal Training
- SES Appointments
- SES CDP Mentor Appraisals
- HR & Training Web Site Development and Maintenance
- Retirement Estimates: 10-day, 20-day, 45-day
- Retirement Estimates: 10-day March 2008
- Retirement Requests: 10-day and 20-day
- eOPF
- Personnel Action Processing
- Personnel Action Processing Quality Measures
- Misc. Processing New Hires, Adv Sick Leave, Gov't Deposits & Redeposit, Financial Disclosure