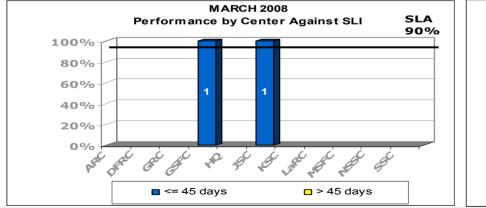

# Human Resources \*\*

- Agency Honor Awards
- Registration/Reimbursement for Off-Site Training
- Registration/Reimbursement for Internal Training
- SES Appointments
- SES CDP Mentor Appraisals
- HR & Training Web Site Development and Maintenance
- Retirement Estimates: 10-day, 20-day, 45-day
- Retirement Estimates: 10-day March 2008
- Retirement Requests: 10-day and 20-day
- eOPF
- Personnel Action Processing
- Personnel Action Processing Quality Measures
- Misc. Processing New Hires, Adv Sick Leave, Gov't Deposits & Redeposit, Financial Disclosure