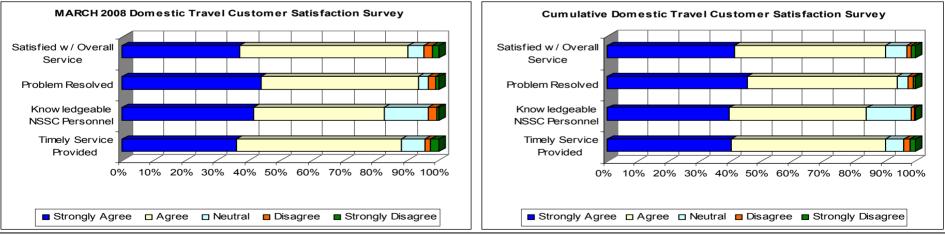

# Customer Satisfaction Surveys\*\*\*\*

- Domestic Travel
- Foreign Travel
- PCS Travel
- Customer Contact Center
- Training Purchases