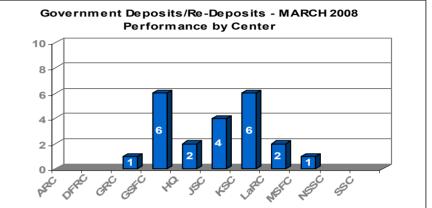

# Human Resources \*\*

- Agency Honor Awards
- Registration/Reimbursement for Off-Site Training
- Registration/Reimbursement for Internal Training
- SES Appointments
- SES CDP Mentor Appraisals
- HR & Training Web Site Development and Maintenance
- Retirement Estimates: 10-day, 20-day, 45-day
- Retirement Estimates: 10-day March 2008
- Retirement Requests: 10-day and 20-day
- eOPF
- Personnel Action Processing
- Personnel Action Processing Quality Measures
- Misc. Processing New Hires, Adv Sick Leave, Gov't Deposits & Redeposit, Financial Disclosure