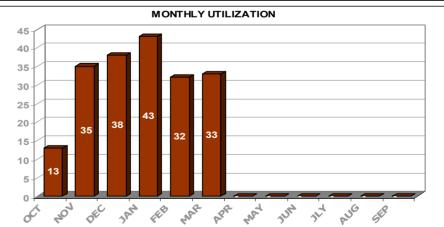

- Actual Temporary Quarters, Real Estate, Constructive, & all Other Vouchers

Service Level Indicator: Validate and process 85% of PCS travel vouchers within 15 business days of receipt of a complete voucher (including adequate funding).



| Goal    |         | <u>ост</u> | NOV     | DEC     | JAN     | <u>FEB</u> | MAR     | APR | MAY | JUN | <u>JLY</u> | AUG | <u>SEPT</u> |
|---------|---------|------------|---------|---------|---------|------------|---------|-----|-----|-----|------------|-----|-------------|
| 85%     |         | 100.00%    | 100.00% | 100.00% | 100.00% | 100.00%    | 100.00% |     |     |     |            |     |             |
| Cumulat | ive YTD | 13         | 48      | 86      | 129     | 161        | 194     |     |     |     |            |     |             |





Assessment: Exceeded the SLI requirement by processing 100% of PCS Vouchers within 15 business days of receipt of completed voucher for the month of March.

RELEASED - Printed documents may be obsolete; validate prior to use.

# Financial Management – PCS: RITA and ITRA

#### **PCS TRAVEL - RITA and ITRA**

Service Level Indicator: Validate and process 85% of RITA and ITRA travel vouchers within 30 business days of receipt of a complete voucher (including adequate funding).



| <u>Goal</u>     |        | <u>ост</u> | NOV     | DEC     | JAN     | FEB     | MAR | APR | MAY | JUN | <u>JLY</u> | AUG | <u>SEPT</u> |
|-----------------|--------|------------|---------|---------|---------|---------|-----|-----|-----|-----|------------|-----|-------------|
| 85%             |        | 100.00%