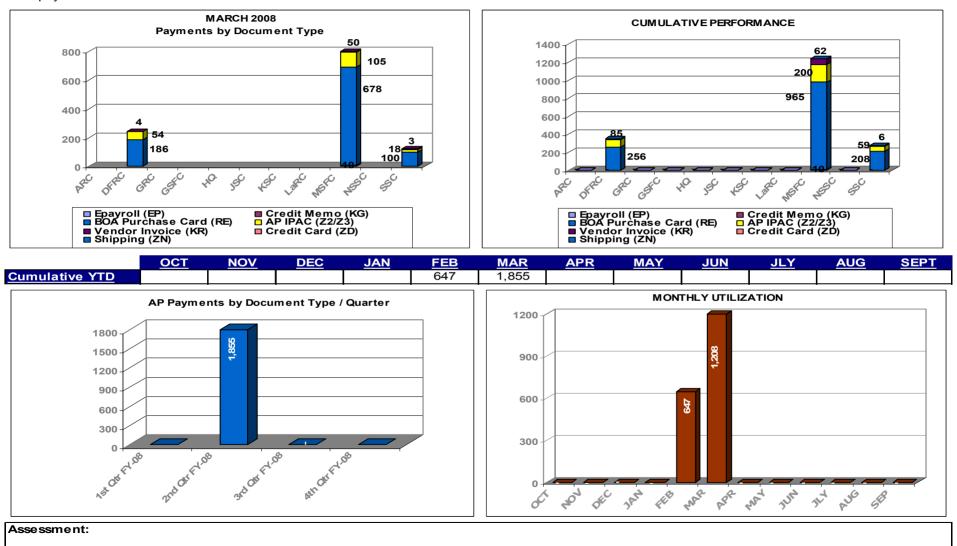

G G G G G G G G G G G G G G G G G G G G G G G G G G G G G G G G G G G G G G G G G G G G G G G G G G G G G G G G G G G G G G G G G G G G G G G G G G G G G G G G G G G G G G G G G G G G G G G G G G G G G G G G G G G G G G G G G G G G G G | 9 9 9 9 9 9 9 9 9 9 9 9 9 9 9 9 9 9 9 9 9 9 9 9 9 9 9 9 9 9 9 9 9 9 9 9 9 9 9 9 9 9 9 9 9 9 9 9 9 9 9 9 9 9 9 9 9 9 9 9 9 9 9 9 9 9 9 9 9 9 9 9 9 9 9 9 9 9 9 9 9 9 9 9 9 9 9 9 9 9 9 9 9 9 9 9 9 9 9 9 9 9 9 9 9 9 9 9 9 9 9 9 9 9 9 9 9 9 9 |

RELEASED - Printed documents may be obsolete; validate prior to use.

# Financial Management – Accounts Payable

#### AP - Payments by Document Type - Count

Metric measures payments made to vendors. The total number of payments includes both check and electronic funds transfer (EFT), to include credit card payments.



RELEASED - Printed documents may be obsolete; validate prior to use.

# Financial Management – Accounts Payable

#### AP - Payments - Count

Metric measures payments made to vendors. The total number of payments includes both check and electronic funds transfer (EFT), to include credit card payments.





RELEASED - Printed documents may be obsolete; validate prior to use.

# Financial Management – Accounts Receivable

#### Accounts Receivable - Collections on Receivables

Number of collections on receivables per reporting period



|                | <u>ост</u> | NOV | DEC | JAN | <u>FEB</u> | MAR | <u>APR</u> | MAY | JUN | <u>JLY</u> | AUG | <u>SEPT</u> |
|----------------|------------|-----|-----|-----|------------|-----|------------|-----|-----|------------|-----|-------------|
| Cum