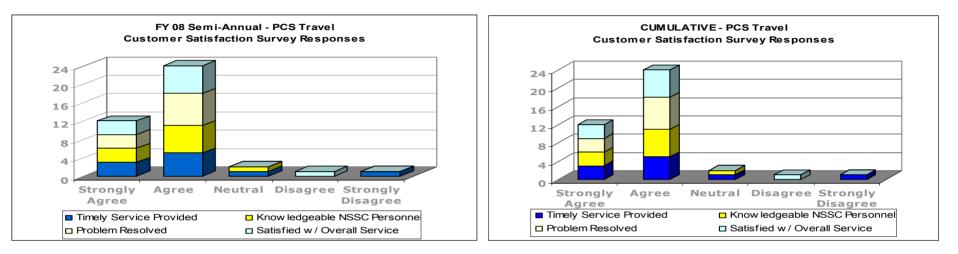

# Customer Satisfaction Surveys\*\*\*\*

- Domestic Travel
- Foreign Travel
- PCS Travel
- Customer Contact Center
- Training Purchases