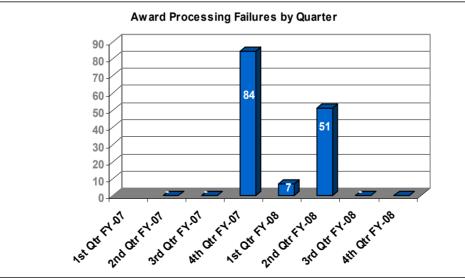

# Human Resources \*\*

- Agency Honor Awards
- Registration/Reimbursement for Off-Site Training
- Registration/Reimbursement for Internal Training
- SES Appointments
- SES CDP Mentor Appraisals
- HR & Training Web Site Development and Maintenance
- Retirement Estimates: 10-day, 20-day, 45-day
- Retirement Estimates: 10-day March 2008
- Retirement Requests: 10-day and 20-day
- eOPF
- Personnel Action Processing
- Personnel Action Processing Quality Measures
- Misc. Processing New Hires, Adv Sick Leave, Gov't Deposits & Redeposit, Financial Disclosure