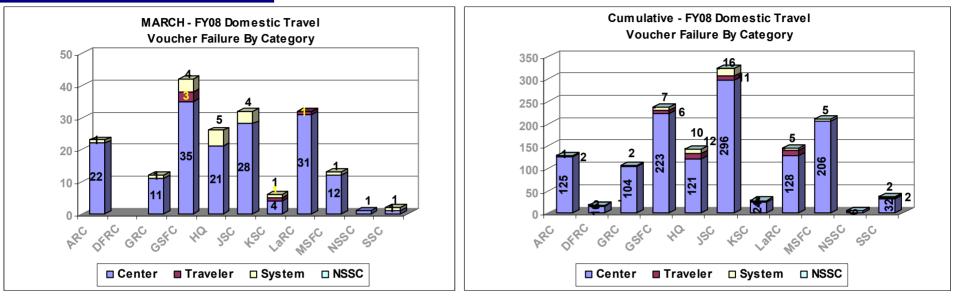

# Financial Management \*

- Accounts Payable
- Accounts Receivable
- Payroll
- Domestic Travel
- Foreign Travel
- PCS (Enroute, Miscellaneous, Fixed Temporary Quarters, House Hunting Trip)
- PCS (Actual Temporary Quarters, Real Estate, Constructive Vouchers and All Other Vouchers)
- PCS (Relocation Income Tax Allowance (RITA) and Income Tax Reimbursement Allowance (ITRA)
- NQIP Rework
- Relocation Assistance