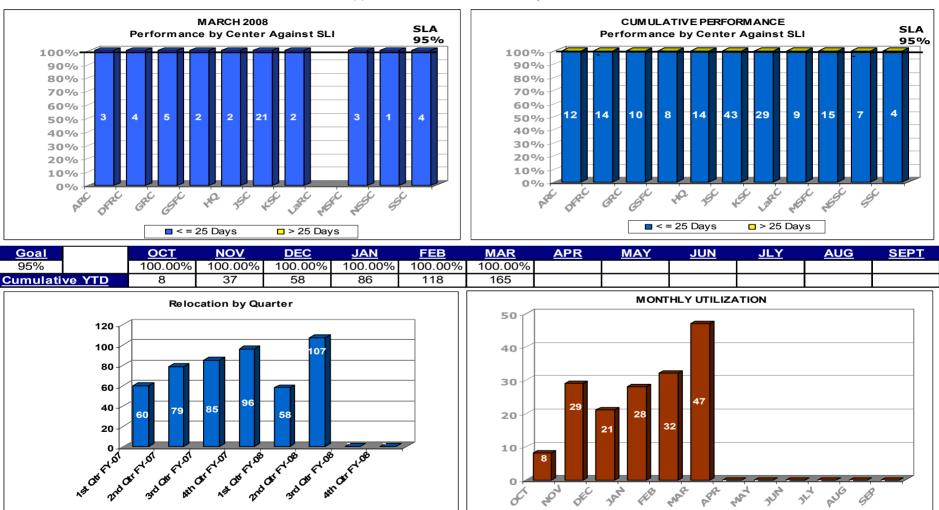

|             |            |
|                | 0.00%      | 0.00% | 0.00% | 0.00%      | 0.00%       | 0.00% | 0.00%      | 0.00% | 0.00% | 0.00%       | 0.00%       | 0.00%      |
|                |            |       |       |            |             |       |            |       |       |             |             |            |

Assessment: Rework vouchers include rejects that are due to an interface issue with centers that utilize a Centrally Billed Account for airline purchases. \*NQIP - NSSC Quality Incentive Program

RELEASED - Printed documents may be obsolete; validate prior to use.

# Financial Management - Relocation Assistance Prudential

#### RELOCATION ASSISTANCE

Service Level Indicator: 95% of PCS travel orders are approved within 25 business days - Prudential



Assessment: Prudential provides relocation services for employees who entered the program after October 1, 2007. Cartus will continue to provide relocation services for employees who entered the program prior to Sept. 30, 2007.

RELEASED - Printed documents may be obsolete; validate prior to use.

# **Financial Management - Relocation Assistance** Cartus

#### **PCS Relocation Assistance**

Service Level Indicator: 95% of PCS travel orders are approved within 25 business days - CARTUS



5 0

- ACH

DEC

JAN

MAR

**FEB** 

APR

mat

m

AUG

Nº -

GER

Assessment: Cartus will continue to provide relocation services for employees who entered the program prior to Sept. 30, 2007.

RELEASED - Printed documents may be obsolete; validate prior to use.

# Human Resources Agency Honor Awards

##