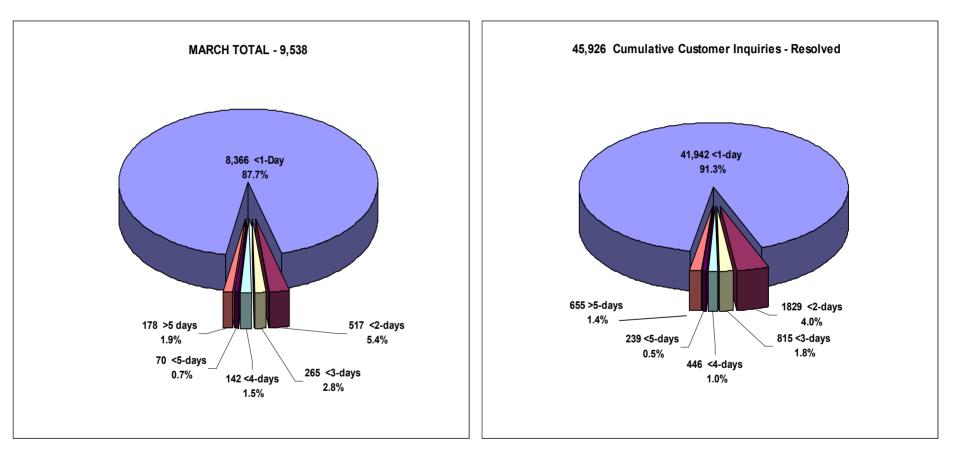

l           |  | <u>OCT</u> | NOV     | DEC     | JAN     | FEB     | MAR     | APR | MAY | JUN | JLY | AUG | <u>SEPT</u> |
|----------------|--|------------|---------|---------|---------|---------|---------|-----|-----|-----|-----|-----|-------------|
| 85%            |  | 100.00%    | 100.00% | 100.00% | 100.00% | 100.00% | 100.00% |     |     |     |     |     |             |
| Cumulative YTD |  | 5,759      | 14,126  | 19,507  | 28,206  | 36,772  | 46,457  |     |     |     |     |     |             |





Assessment: Customer Inquiries are averaging 7,743 per month/FY08.

RELEASED - Printed documents may be obsolete; validate prior to use.

# Customer Contact Center Resolved Customer Inquiries (Resolution by Days)

## Service Level Indicator:

Customer Inquiries (Resolution by Days)



RELEASED - Printed documents may be obsolete; validate prior to use. March 2008

# Quality Measurements Payroll Processing

MARCH FY08 Pavroll Processing **Payroll Processing-Cumulative** Time and Attendance Failures by Category Time and Attendance Failures by Category - FY 08 10 25 8 20 6 15 19 10 4 5 2 3 0 0 ARC GRC MSFC 55<sup>C</sup> ARC OFRC GRC NSSC OFP ■ NSSC ■ Other □ NSSC Other Center Center Time and Attendance Failures by Quarter Payroll Processing **Time and Attendance Failures** 140 By Month - FY 08 120 132 25 100 20 80 15 60 19 61 40 10 20 0 0 oct Jan NON Dec 4eb Mar Jun Sep APK AUG Center □ NSSC Other

\* "Other" Payroll Failure Categories include: New Work Schedules, Employee Error, DOI Error, System Error, and failure items that were "Not Classified" in the Payroll qualit