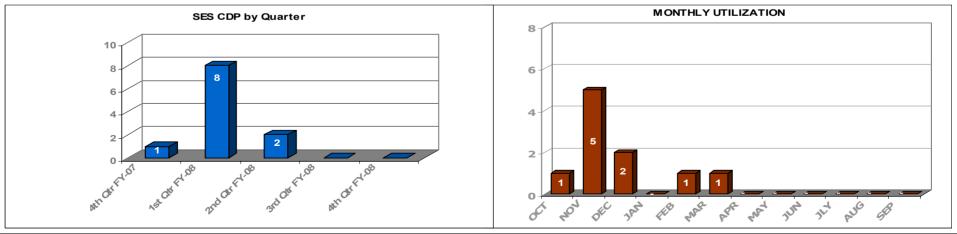

# Human Resources \*\*

- Agency Honor Awards
- Registration/Reimbursement for Off-Site Training
- Registration/Reimbursement for Internal Training
- SES Appointments
- SES CDP Mentor Appraisals
- HR & Training Web Site Development and Maintenance
- Retirement Estimates: 10-day, 20-day, 45-day
- Retirement Estimates: 10-day March 2008
- Retirement Requests: 10-day and 20-day
- eOPF
- Personnel Action Processing
- Personnel Action Processing Quality Measures
- Misc. Processing New Hires, Adv Sick Leave, Gov't Deposits & Redeposit, Financial Disclosure

# **Scorecard – March Overall**

| Activity                              | MARCH |
|---------------------------------------|-------|
| Payroll                               | G     |
| Domestic Travel                       | G     |
| Foreign Travel                        | G     |
| PCS (6) Travel                        | G     |
| PCS (15) Travel                       | G     |
| PCS (30) Travel                       |       |
| Relocation Assistance -<br>Prudential | G     |
| Agency Honor Awards                   | 0     |
| Off-Site Training                     | G     |
| Internal Training <25K                | G     |
| Internal Training >25K                | G     |
| SES Appointments                      | Ø     |
| SES CDP Mentor Appraisals             | G     |
| Retirement Estimate - 10 day          | 8     |
| Retirement Estimate - 20 day          | B     |
| Retirement Estimate - 45 day          | g     |
| Retirement Processing - 10 day        | g     |
| Retirement Processing - 20 day        |       |
| eOPF                                  | B     |
| Personnel Action Processing           | G     |
| Grants                                | G     |
| SBIR / STTR - Phase 1                 |       |
| SBIR / STTR - Phase 2                 |       |
| Initial Call Resolution               | G     |
| Call Response Rate                    | B     |
| Website Availability                  | G     |