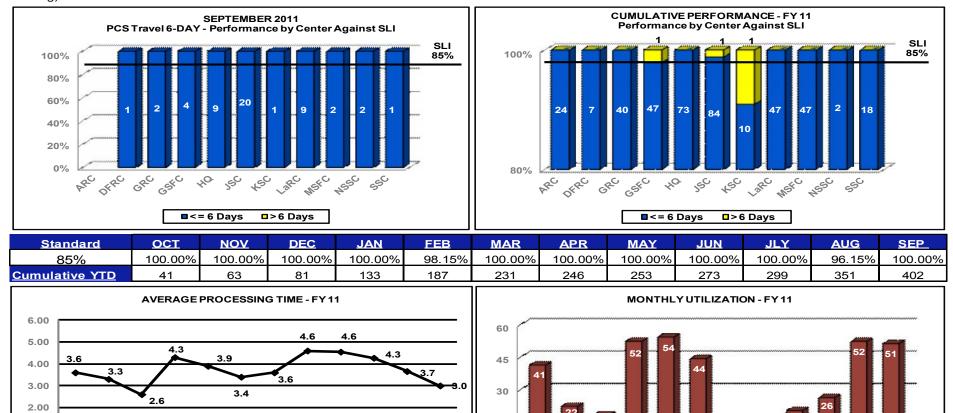

### **Scorecard – September Overall**

4

| Activity                             | SEPTEMBER   |
|--------------------------------------|-------------|
| Accounts Payable - On Time Payments  | <b>(G)</b>  |
| Accounts Payable - Int. < \$200/MM   | <b>G</b>    |
| Payroll                              | 6           |
| Domestic Travel                      | <b>G</b>    |
| Foreign Travel                       | <b>G</b>    |
| Extended TDY                         | <b>G</b>    |
| PCS (6) Travel                       | <b>(G)</b>  |
| PCS (15) Travel                      | <b>(G)</b>  |
| PCS (30) Travel                      | <b>(G)</b>  |
| Relocation Assistance - Prudential   | <b>(G)</b>  |
| NASA Awards & Recognition Processing | <b>(G)</b>  |
| Off-Site Training                    | •           |
| Internal Training <25K               | <b>(G)</b>  |
| Internal Training >25K               | <b>G</b>    |
| SES Appointments                     | <b>G</b>    |
| SES CDP Mentor Appraisals            | No Activity |
| Retirement Estimate - 10 day         | 9           |
| Retirement Estimate - 20 day         | G           |
| Retirement Estimate - 45 day         | g           |
| Retirement Processing - 10 day       | g           |
| eOPF - 15 Day                        | G           |
| eOPF - 25 Day                        | <b>G</b>    |
| Personnel Action Processing          | G           |
| Grants                               | g           |
| Grants Supplements                   | 9           |
| SBIR / STTR - Phase 1                | No Activity |
| SBIR / STTR - Phase 2                | g           |
| SBIR/STTR-Unilateral Funding Mods    | G           |
| Initial Call Resolution              | G           |
| Call Response Rate                   | G           |
| Call Abandonment Rate                | G           |
| Website Availability                 | G           |
|                                      |             |