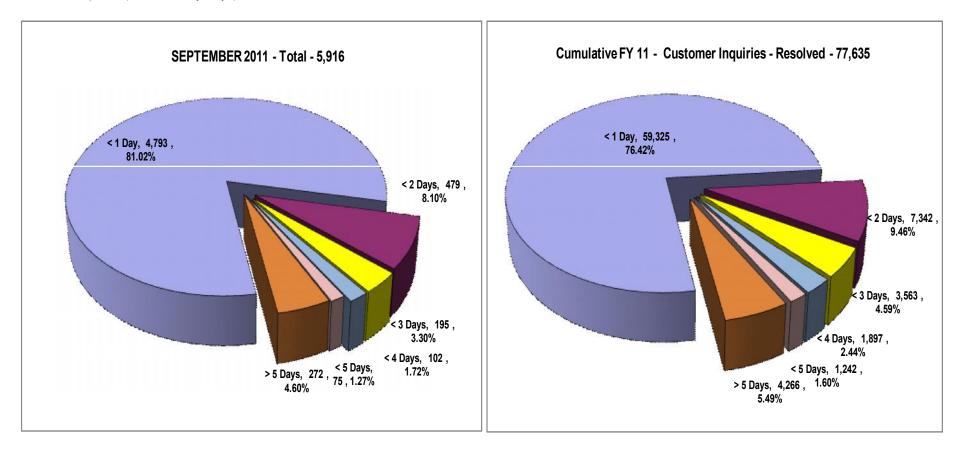

### **Customer Contact Center \*\*\***

- Call Response Rate
- Call Abandonment Rate
- Initial Call Resolution
- Customer Inquiries
- Customer Contact Center Survey Monthly
- Customer Service Web Visits by Center
- · Customer Service Web Communities