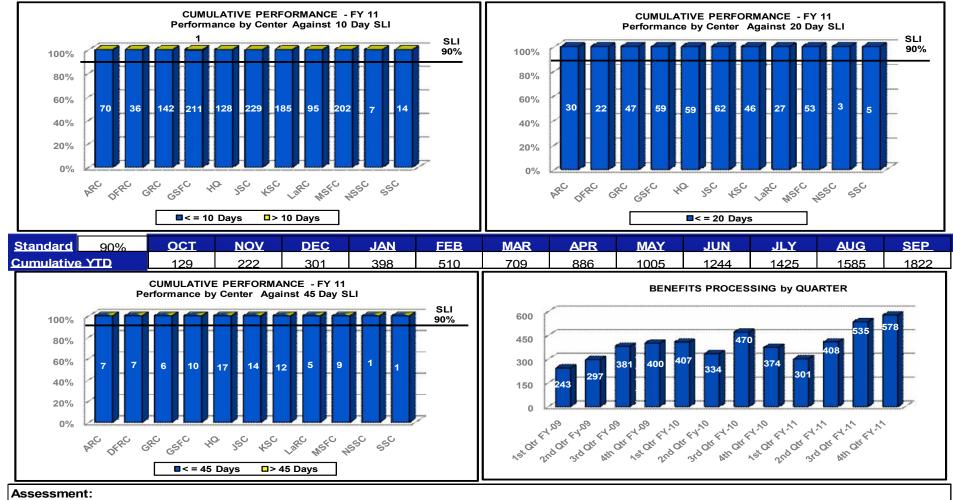

### Human Resources \*\*

- NASA Awards and Recognition Processing\*
- Registration/Reimbursement for Off-Site Training\*
- SES Appointments / CDP Mentor Appraisals
- HR & Training Web Site Development and Maintenance
- Retirement Estimates: 10-day, 20-day, 45 day
- · Retirement Requests: 10-day
- Misc. Processing New Hires, Adv Sick Leave, Gov't Deposits & Redeposit, Financial Disclosure
- Personnel Action Processing
- eOPF
- Financial Disclosure Processing
- On-Line Training Course Development
- · Benefits Retirement Counseling Survey Quarterly