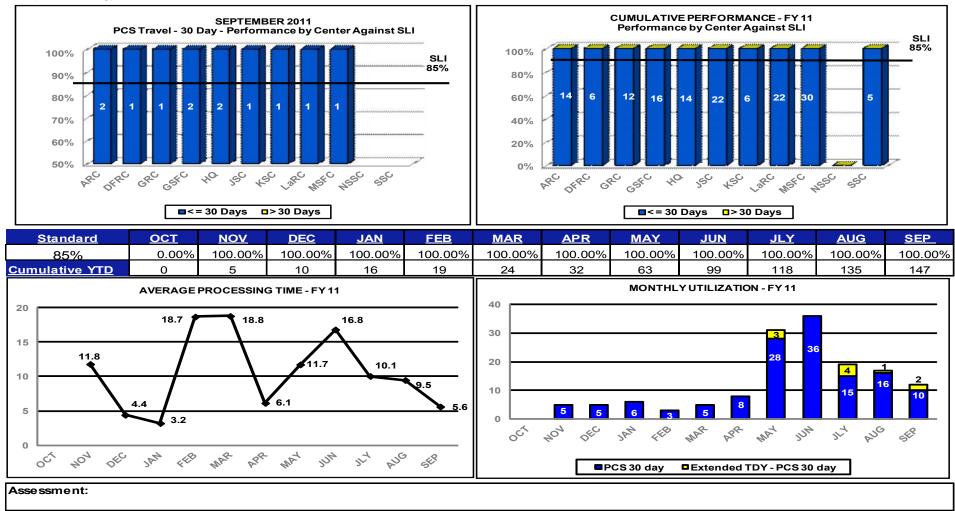

### Financial Management \*

- · Accounts Payable
- Accounts Receivable
- Payroll
- Domestic Travel
- Foreign Travel
- Extended TDY Domestic & Foreign
- PCS (Enroute, Miscellaneous, Fixed Temporary Quarters, House Hunting Trip)
- PCS (Actual Temporary Quarters, Real Estate, Constructive Vouchers and All Other Vouchers)
- PCS (Relocation Income Tax Allowance (RITA) and Income Tax Reimbursement Allowance (ITRA)
- Relocation Assistance
- Domestic Travel Survey Quarterly