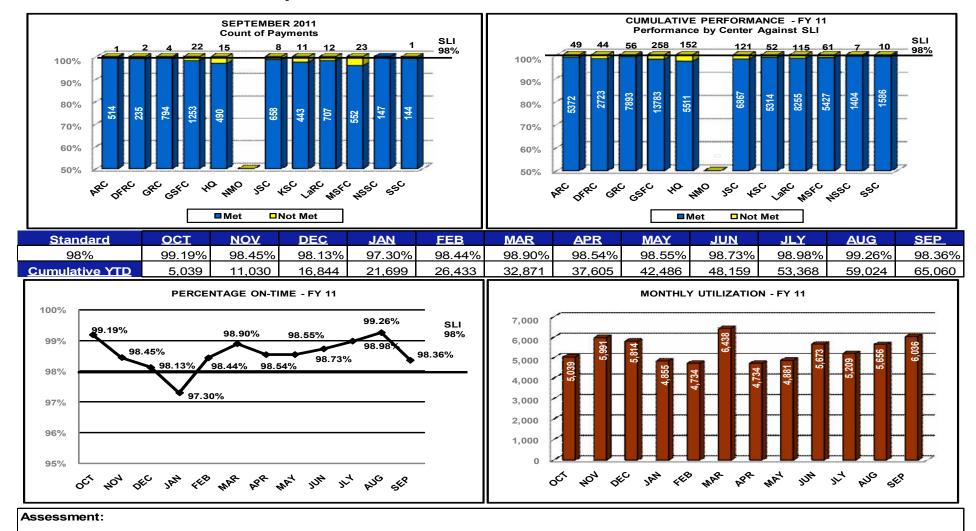

### **Scorecard – September Overall**

4

| Activity                             | SEPTEMBER   |
|--------------------------------------|-------------|
| Accounts Payable - On Time Payments  | <b>(G)</b>  |
| Accounts Payable - Int. < \$200/MM   | <b>G</b>    |
| Payroll                              | 6           |
| Domestic Travel                      | <b>G</b>    |
| Foreign Travel                       | <b>G</b>    |
| Extended TDY                         | <b>G</b>    |
| PCS (6) Travel                       | <b>(G)</b>  |
| PCS (15) Travel                      | <b>(G)</b>  |
| PCS (30) Travel                      | <b>(G)</b>  |
| Relocation Assistance - Prudential   | <b>(G)</b>  |
| NASA Awards & Recognition Processing | <b>(G)</b>  |
| Off-Site Training                    | •           |
| Internal Training <25K               | <b>(G)</b>  |
| Internal Training >25K               | <b>G</b>    |
| SES Appointments                     | <b>G</b>    |
| SES CDP Mentor Appraisals            | No Activity |
| Retirement Estimate - 10 day         | 9           |
| Retirement Estimate - 20 day         | G           |
| Retirement Estimate - 45 day         | g           |
| Retirement Processing - 10 day       | g           |
| eOPF - 15 Day                        | G           |
| eOPF - 25 Day                        | <b>G</b>    |
| Personnel Action Processing          | G           |
| Grants                               | g           |
| Grants Supplements                   | 9           |
| SBIR / STTR - Phase 1                | No Activity |
| SBIR / STTR - Phase 2                | g           |
| SBIR/STTR-Unilateral Funding Mods    | G           |
| Initial Call Resolution              | G           |
| Call Response Rate                   | G           |
| Call Abandonment Rate                | G           |
| Website Availability                 | G           |
|                                      |             |

|            | -          | >= 98%         |
|------------|------------|----------------|
| AP Legend: | $\bigcirc$ | < 98% & >= 97% |
|            |            | < 97%          |

|         |            | Met or Exceeded SLA       |
|---------|------------|---------------------------|
| Legend: | $\bigcirc$ | 0 5% of stated target SLA |
|         | -          | > 5% of stated target SLA |