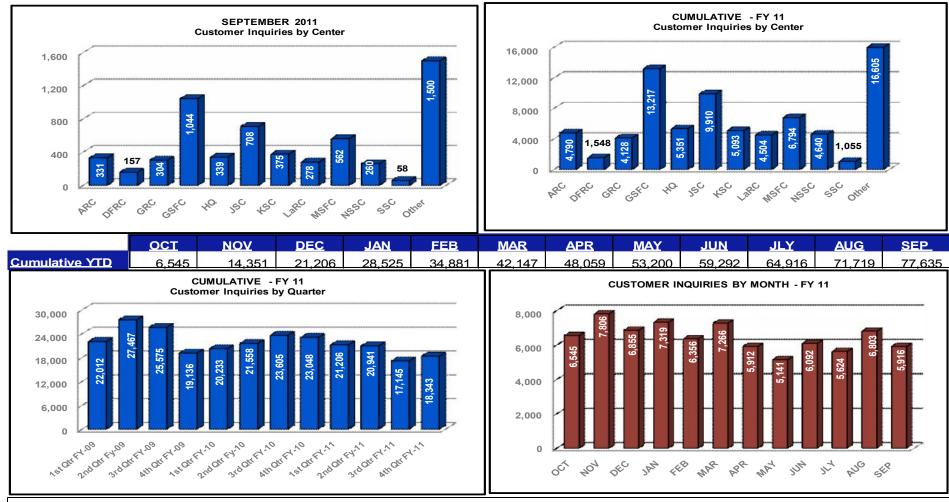

### **Customer Contact Center \*\*\***

- Call Response Rate
- Call Abandonment Rate
- Initial Call Resolution
- Customer Inquiries
- Customer Contact Center Survey Monthly
- Customer Service Web Visits by Center
- · Customer Service Web Communities