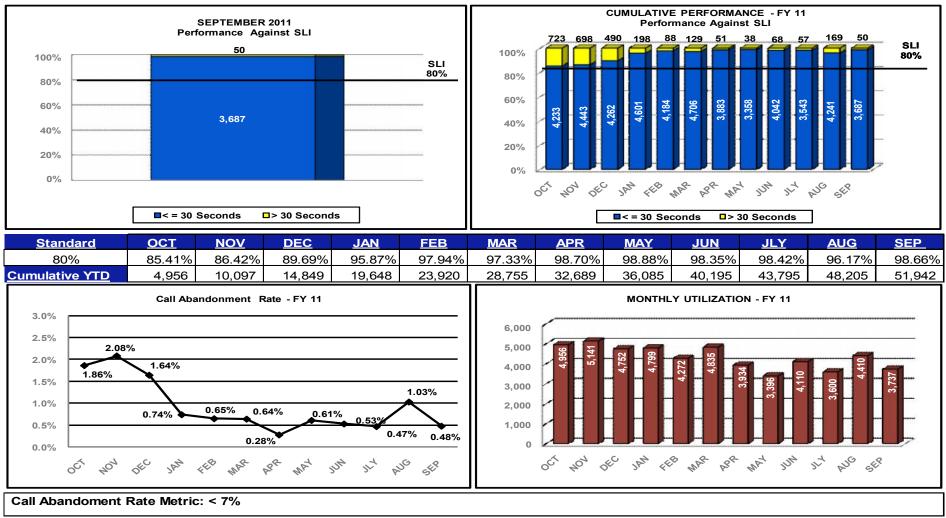

### **Customer Contact Center \*\*\***

- Call Response Rate
- Call Abandonment Rate
- Initial Call Resolution
- Customer Inquiries
- Customer Contact Center Survey Monthly
- Customer Service Web Visits by Center
- · Customer Service Web Communities