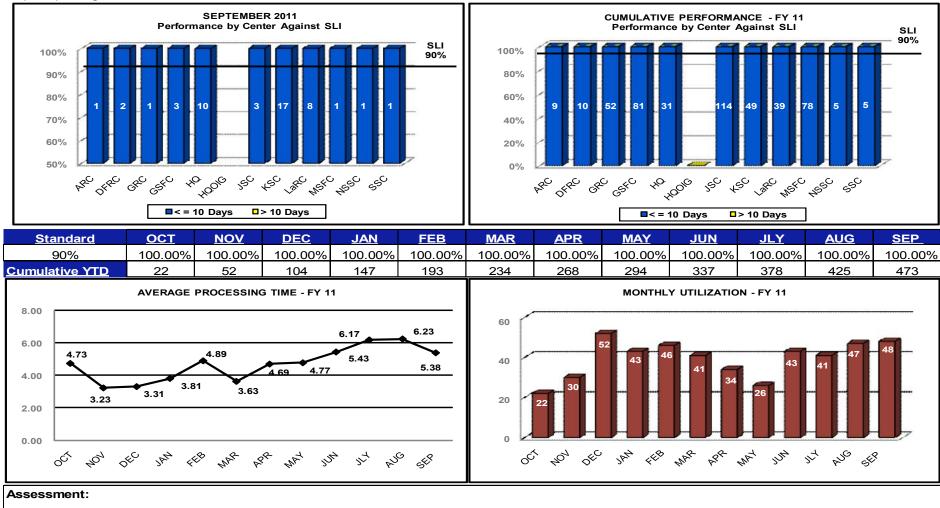

### Financial Management \*

- · Accounts Payable
- Accounts Receivable
- Payroll
- Domestic Travel
- Foreign Travel
- Extended TDY Domestic & Foreign
- PCS (Enroute, Miscellaneous, Fixed Temporary Quarters, House Hunting Trip)
- PCS (Actual Temporary Quarters, Real Estate, Constructive Vouchers and All Other Vouchers)
- PCS (Relocation Income Tax Allowance (RITA) and Income Tax Reimbursement Allowance (ITRA)
- Relocation Assistance
- Domestic Travel Survey Quarterly