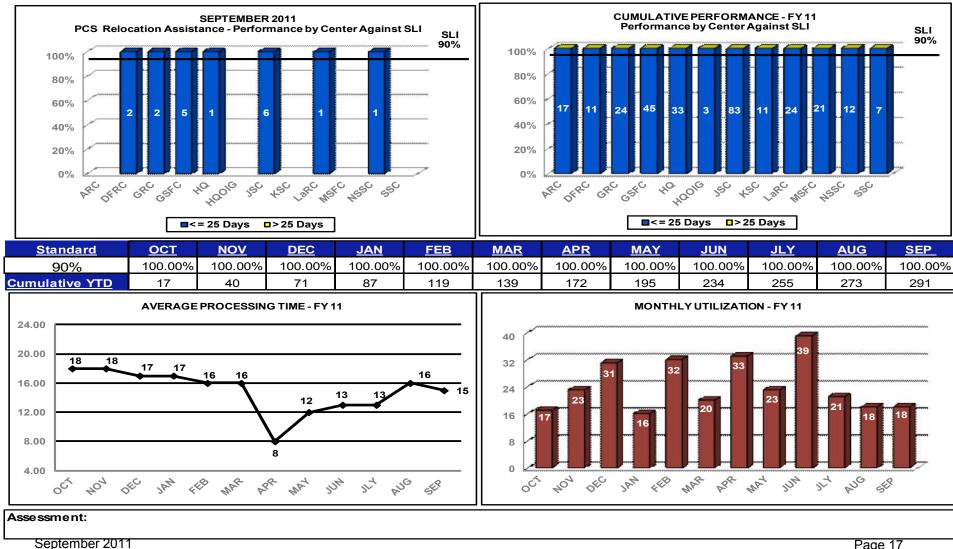

### Financial Management \*

- · Accounts Payable
- Accounts Receivable
- Payroll
- Domestic Travel
- Foreign Travel
- Extended TDY Domestic & Foreign
- PCS (Enroute, Miscellaneous, Fixed Temporary Quarters, House Hunting Trip)
- PCS (Actual Temporary Quarters, Real Estate, Constructive Vouchers and All Other Vouchers)
- PCS (Relocation Income Tax Allowance (RITA) and Income Tax Reimbursement Allowance (ITRA)
- Relocation Assistance
- Domestic Travel Survey Quarterly