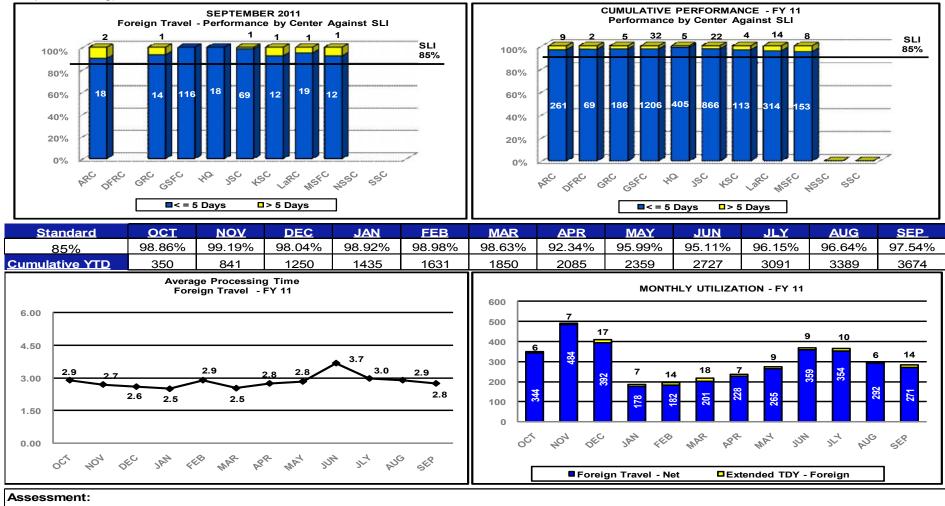

### **Scorecard – September Overall**

4

| Activity                             | SEPTEMBER   |
|--------------------------------------|-------------|
| Accounts Payable - On Time Payments  | <b>(G)</b>  |
| Accounts Payable - Int. < \$200/MM   | <b>G</b>    |
| Payroll                              | 6           |
| Domestic Travel                      | <b>G</b>    |
| Foreign Travel                       | <b>G</b>    |
| Extended TDY                         | <b>G</b>    |
| PCS (6) Travel                       | <b>(G)</b>  |
| PCS (15) Travel                      | <b>(G)</b>  |
| PCS (30) Travel                      | <b>(G)</b>  |
| Relocation Assistance - Prudential   | <b>(G)</b>  |
| NASA Awards & Recognition Processing | <b>(G)</b>  |
| Off-Site Training                    | •           |
| Internal Training <25K               | <b>(G)</b>  |
| Internal Training >25K               | <b>G</b>    |
| SES Appointments                     | <b>G</b>    |
| SES CDP Mentor Appraisals            | No Activity |
| Retirement Estimate - 10 day         | 9           |
| Retirement Estimate - 20 day         | G           |
| Retirement Estimate - 45 day         | g           |
| Retirement Processing - 10 day       | g           |
| eOPF - 15 Day                        | G           |
| eOPF - 25 Day                        | <b>G</b>    |
| Personnel Action Processing          | G           |
| Grants                               | g           |
| Grants Supplements                   | 9           |
| SBIR / STTR - Phase 1                | No Activity |
| SBIR / STTR - Phase 2                | g           |
| SBIR/STTR-Unilateral Funding Mods    | G           |
| Initial Call Resolution              | G           |
| Call Response Rate                   | G           |
| Call Abandonment Rate                | G           |
| Website Availability                 | G           |
|                                      |             |