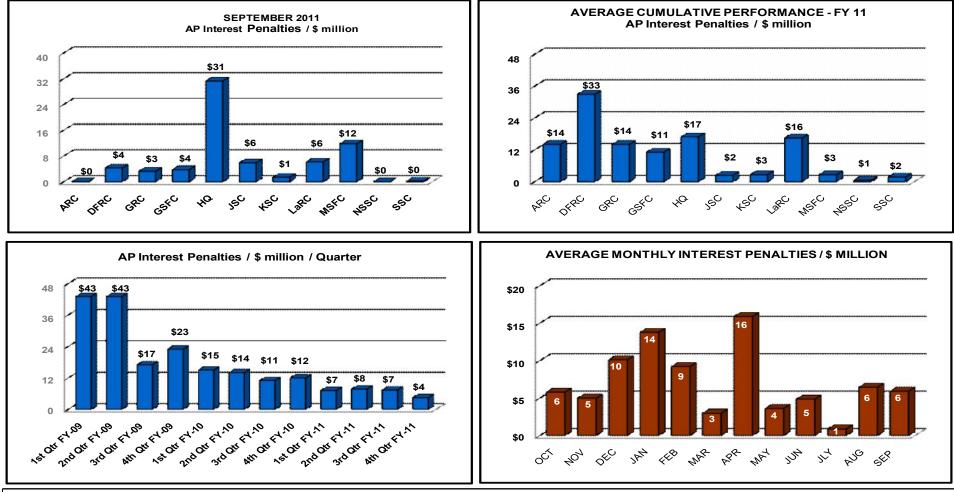

### Financial Management \*

- · Accounts Payable
- Accounts Receivable
- Payroll
- Domestic Travel
- Foreign Travel
- Extended TDY Domestic & Foreign
- PCS (Enroute, Miscellaneous, Fixed Temporary Quarters, House Hunting Trip)
- PCS (Actual Temporary Quarters, Real Estate, Constructive Vouchers and All Other Vouchers)
- PCS (Relocation Income Tax Allowance (RITA) and Income Tax Reimbursement Allowance (ITRA)
- Relocation Assistance
- Domestic Travel Survey Quarterly