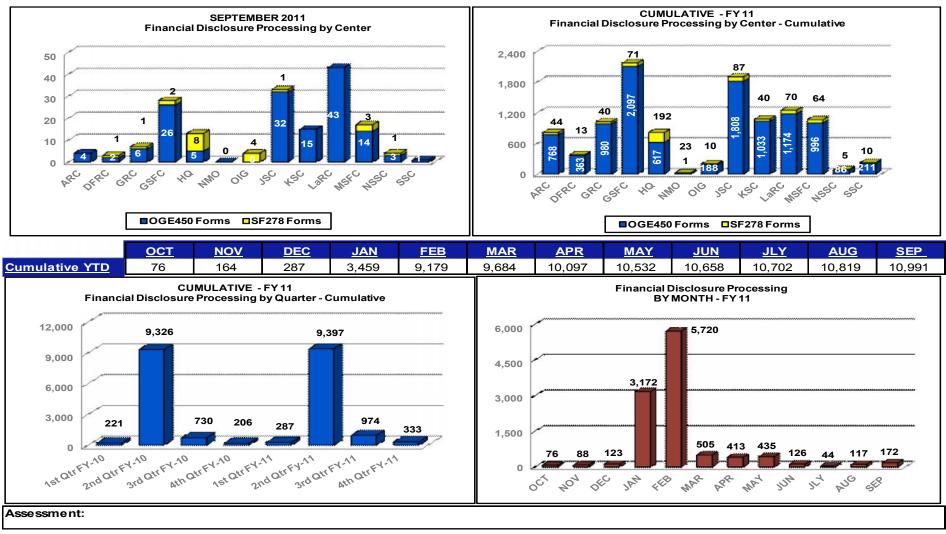

### Human Resources \*\*

- NASA Awards and Recognition Processing\*
- Registration/Reimbursement for Off-Site Training\*
- SES Appointments / CDP Mentor Appraisals
- HR & Training Web Site Development and Maintenance
- Retirement Estimates: 10-day, 20-day, 45 day
- · Retirement Requests: 10-day
- Misc. Processing New Hires, Adv Sick Leave, Gov't Deposits & Redeposit, Financial Disclosure
- Personnel Action Processing
- eOPF
- Financial Disclosure Processing
- On-Line Training Course Development
- · Benefits Retirement Counseling Survey Quarterly