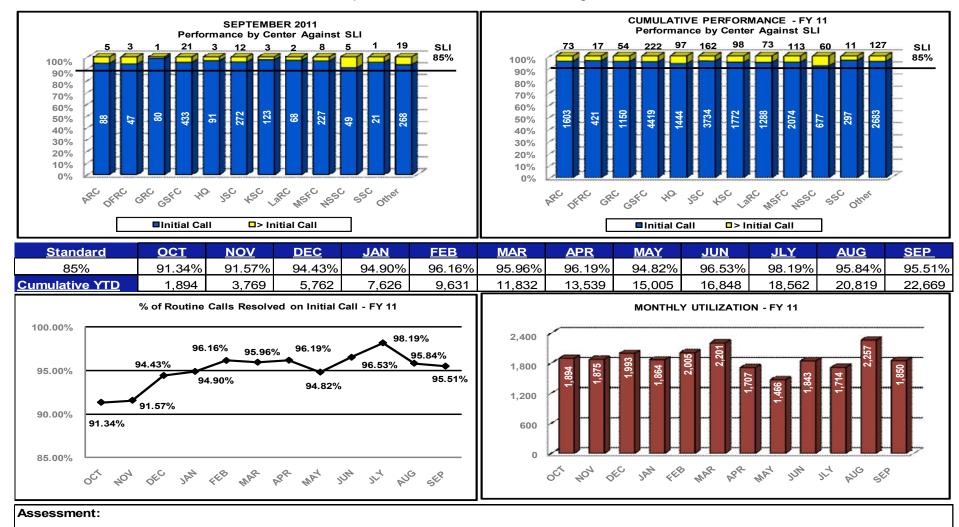

### **Customer Contact Center \*\*\***

- Call Response Rate
- Call Abandonment Rate
- Initial Call Resolution
- Customer Inquiries
- Customer Contact Center Survey Monthly
- Customer Service Web Visits by Center
- · Customer Service Web Communities