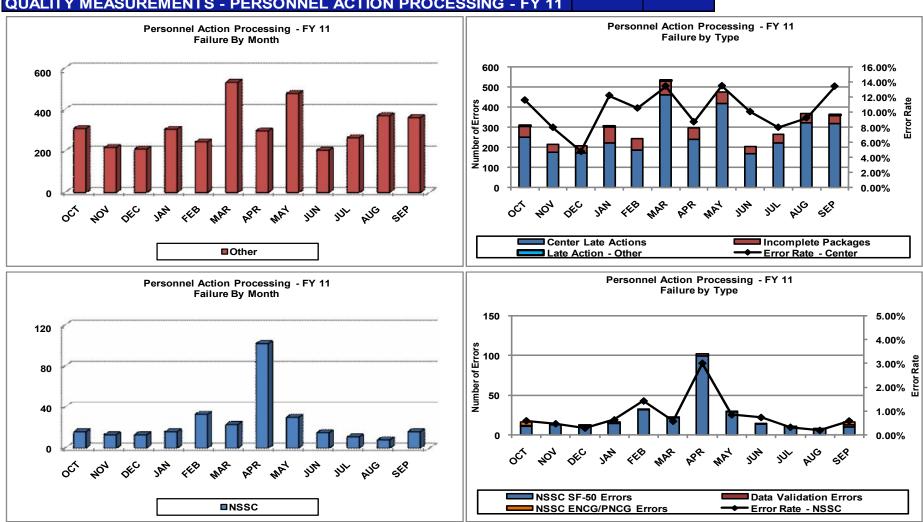

### **Quality Measurements**

- Accounts Payable
- Payroll Processing
- PCS Relocation
- Personnel Action Processing
- Training Purchases
- Customer Contact Center
- Awards