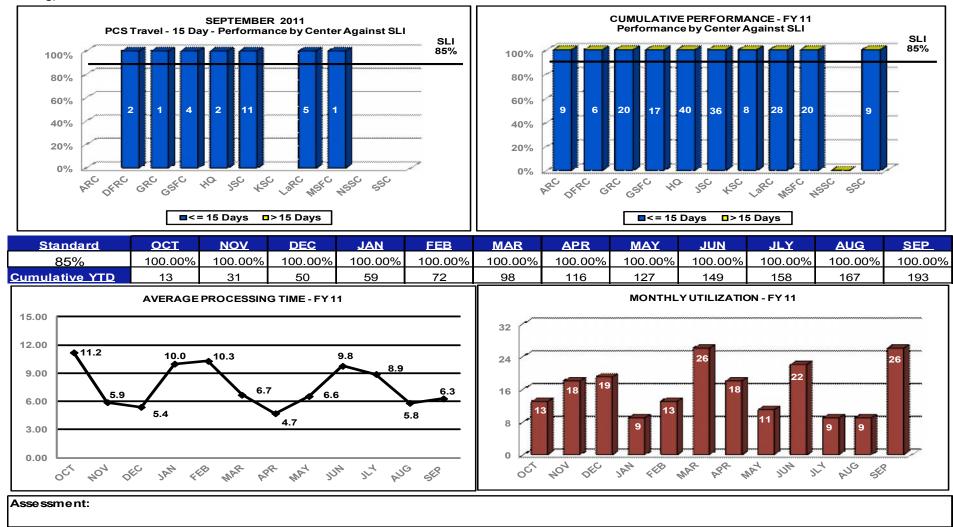

### **Scorecard – September Overall**

4

| Activity                             | SEPTEMBER   |
|--------------------------------------|-------------|
| Accounts Payable - On Time Payments  | <b>(G)</b>  |
| Accounts Payable - Int. < \$200/MM   | <b>G</b>    |
| Payroll                              | 6           |
| Domestic Travel                      | <b>G</b>    |
| Foreign Travel                       | <b>G</b>    |
| Extended TDY                         | <b>G</b>    |
| PCS (6) Travel                       | <b>(G)</b>  |
| PCS (15) Travel                      | <b>(G)</b>  |
| PCS (30) Travel                      | <b>(G)</b>  |
| Relocation Assistance - Prudential   | <b>(G)</b>  |
| NASA Awards & Recognition Processing | <b>(G)</b>  |
| Off-Site Training                    | •           |
| Internal Training <25K               | <b>(G)</b>  |
| Internal Training >25K               | <b>G</b>    |
| SES Appointments                     | <b>G</b>    |
| SES CDP Mentor Appraisals            | No Activity |
| Retirement Estimate - 10 day         | 9           |
| Retirement Estimate - 20 day         | G           |
| Retirement Estimate - 45 day         | g           |
| Retirement Processing - 10 day       | g           |
| eOPF - 15 Day                        | G           |
| eOPF - 25 Day                        | <b>G</b>    |
| Personnel Action Processing          | G           |
| Grants                               | g           |
| Grants Supplements                   | 9           |
| SBIR / STTR - Phase 1                | No Activity |
| SBIR / STTR - Phase 2                | g           |
| SBIR/STTR-Unilateral Funding Mods    | G           |
| Initial Call Resolution              | G           |
| Call Response Rate                   | G           |
| Call Abandonment Rate                | G           |
| Website Availability                 | G           |
|                                      |             |