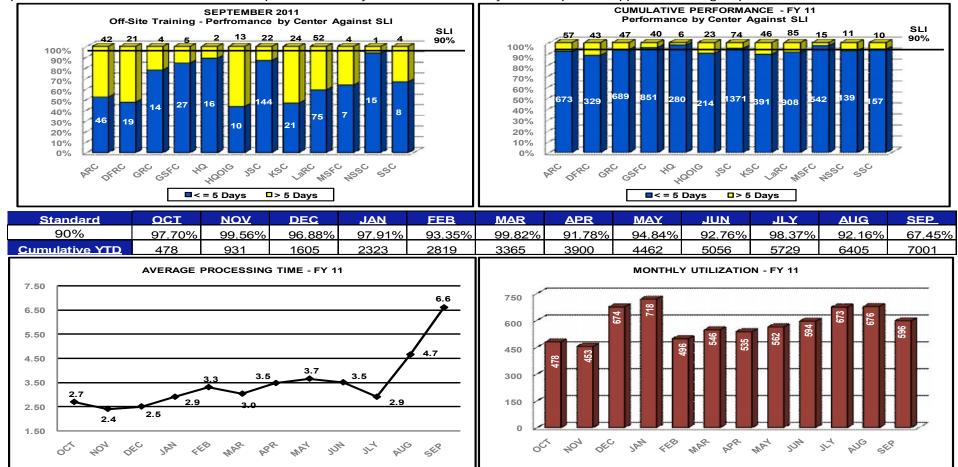

### Human Resources \*\*

- NASA Awards and Recognition Processing\*
- Registration/Reimbursement for Off-Site Training\*
- SES Appointments / CDP Mentor Appraisals
- HR & Training Web Site Development and Maintenance
- Retirement Estimates: 10-day, 20-day, 45 day
- · Retirement Requests: 10-day
- Misc. Processing New Hires, Adv Sick Leave, Gov't Deposits & Redeposit, Financial Disclosure
- Personnel Action Processing
- eOPF
- Financial Disclosure Processing
- On-Line Training Course Development
- · Benefits Retirement Counseling Survey Quarterly