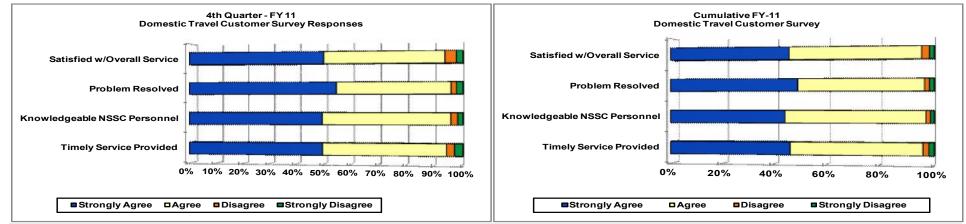

nterest Penalties - USD

**Service Level Indicator**: Metric measures interest penalties paid in accordance with Prompt Payment Act. Amounts include all payment types subject to the Act. Metric is calculated as "dollars of interest per \$1 million in total payments." The metric goal is <= \$200 per million.







### Payroll - FY11

Service Level Indicator: Process 99.9% of payroll/time & attendance accurately and on-time.



#### Assessment:

### Financial Management Domestic Travel

#### DOMESTIC TRAVEL - FY 11

Service Level Indicator: Validate and process 85% of domestic travel vouchers within 4 business days of receipt of a complete voucher (including adequate funding).





### Financial Management Domestic Travel

#### CUSTOMER SATISFACTION SURVEY DOMESTIC TRAVEL SURVEY - FY 11





Assessment: 94.33% of the randomly selected customers responded that Timely Service was provided; 95.82% of the randomly selected customers thought the NSSC Personnel were Knowledgable; 95.89% of randomly selected customers thought that their problem was resolved to their satisfaction; 93.71% of the randomly selected customers were satisfied with the overall service of the NSSC.

# Financial Management Foreign Travel

#### FOREIGN TRAVEL - FY 11

Service Level Indicator: Validate and process 85% of foreign travel vouchers within 5 business days of receipt of a complete voucher (including adequate funding).



### Financial Management : Extended TDY Domestic and Foreign Travel

#### **EXTENDED TDY - FY 11**

Service Level Indicator: Validate and process 85% of ETDY expense reports within