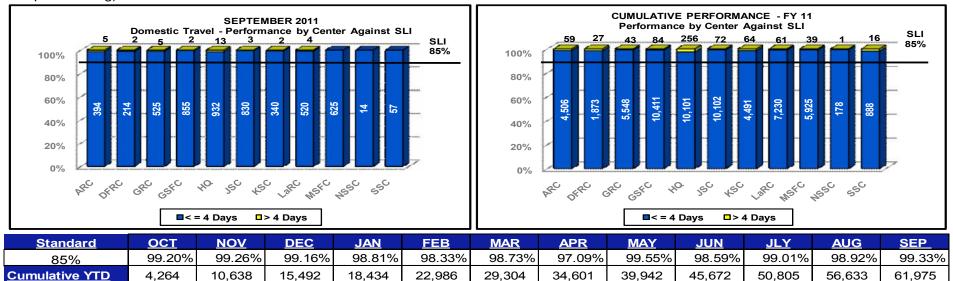

Level Indicator: Process and Pay 98% of invoices on time.



## Financial Management Accounts Payable

### AP - Interest Penalties - USD

**Service Level Indicator**: Metric measures interest penalties paid in accordance with Prompt Payment Act. Amounts include all payment types subject to the Act. Metric is calculated as "dollars of interest per \$1 million in total payments." The metric goal is <= \$200 per million.







### Payroll - FY11

Service Level Indicator: Process 99.9% of payroll/time & attendance accurately and on-time.



#### Assessment:

### Financial Management Domestic Travel

#### DOMESTIC TRAVEL - FY 11

Service Level Indicator: Validate and process 85% of domestic travel vouchers within 4 business days of receipt of a complete voucher (including adequate funding).





### Financial Management Domestic Travel

#### CUSTOMER SATISFACTION SURVEY DOMESTIC TRAVEL SURVEY - FY 11





Assessment: 94.33% of the randomly selected customers responded that Timely Service was provided; 95.82% of the randomly selected customers thought the NSSC Personnel were Knowledgable; 95.89% of randomly selected customers thought that their problem was resolved to their satisfaction; 93.71% of the randomly selected customers were satisfied with the overall service of the NSSC.

# Financial Management Foreign Travel

#### FOREIGN TRAVEL - FY 11

Service Level Indicator: Validate and process 85% of foreign travel vouchers within 5 business days of receipt of a complete voucher (including adequate funding).



### Financial Management : Extended TDY Domestic and Foreign Travel