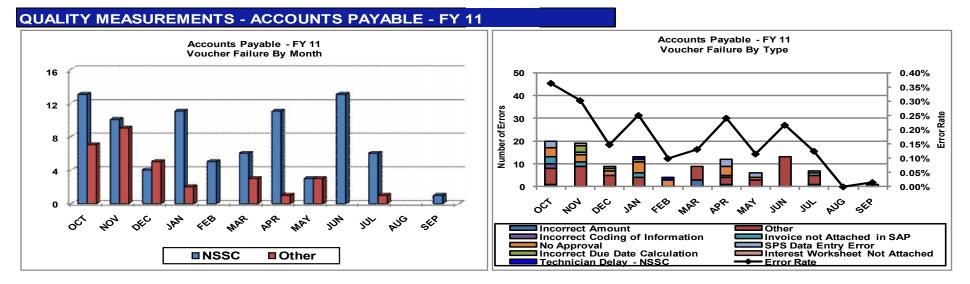

### **Quality Measurements**

- Accounts Payable
- Payroll Processing
- PCS Relocation
- Personnel Action Processing
- Training Purchases
- Customer Contact Center
- Awards