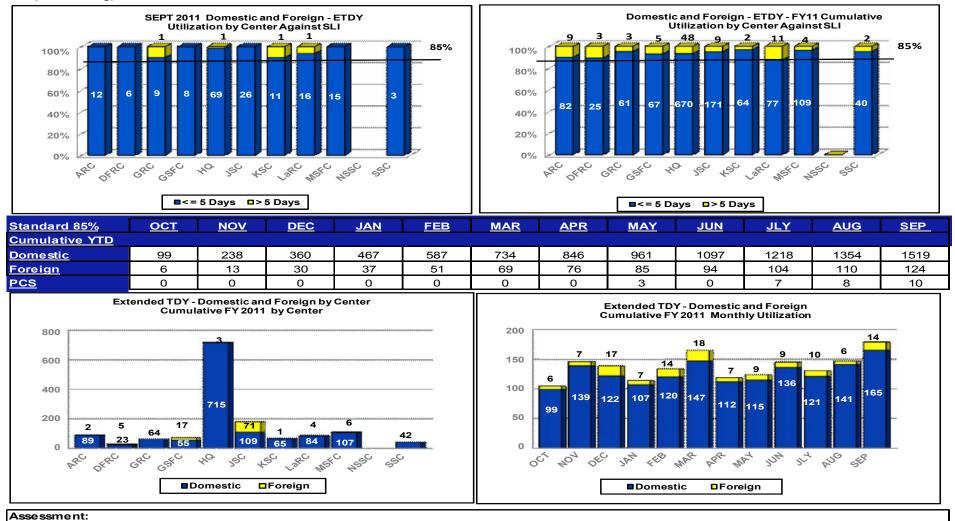

### **Scorecard – September Overall**

4

| Activity                             | SEPTEMBER   |
|--------------------------------------|-------------|
| Accounts Payable - On Time Payments  | <b>(G)</b>  |
| Accounts Payable - Int. < \$200/MM   | <b>G</b>    |
| Payroll                              | 6           |
| Domestic Travel                      | <b>G</b>    |
| Foreign Travel                       | <b>G</b>    |
| Extended TDY                         | <b>G</b>    |
| PCS (6) Travel                       | <b>(G)</b>  |
| PCS (15) Travel                      | <b>(G)</b>  |
| PCS (30) Travel                      | <b>(G)</b>  |
| Relocation Assistance - Prudential   | <b>(G)</b>  |
| NASA Awards & Recognition Processing | <b>(G)</b>  |
| Off-Site Training                    | •           |
| Internal Training <25K               | <b>(G)</b>  |
| Internal Training >25K               | <b>G</b>    |
| SES Appointments                     | <b>G</b>    |
| SES CDP Mentor Appraisals            | No Activity |
| Retirement Estimate - 10 day         | 9           |
| Retirement Estimate - 20 day         | G           |
| Retirement Estimate - 45 day         | g           |
| Retirement Processing - 10 day       | g           |
| eOPF - 15 Day                        | G           |
| eOPF - 25 Day                        | <b>G</b>    |
| Personnel Action Processing          | G           |
| Grants                               | g           |
| Grants Supplements                   | 9           |
| SBIR / STTR - Phase 1                | No Activity |
| SBIR / STTR - Phase 2                | g           |
| SBIR/STTR-Unilateral Funding Mods    | G           |
| Initial Call Resolution              | G           |
| Call Response Rate                   | G           |
| Call Abandonment Rate                | G           |
| Website Availability                 | G           |
|                                      |             |