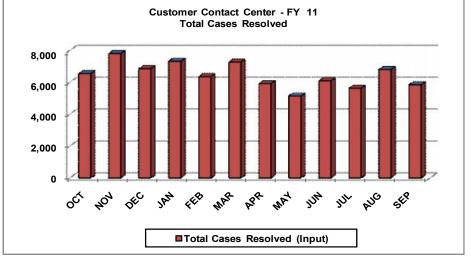

### **Customer Contact Center \*\*\***

- Call Response Rate
- Call Abandonment Rate
- Initial Call Resolution
- Customer Inquiries
- Customer Contact Center Survey Monthly
- Customer Service Web Visits by Center
- · Customer Service Web Communities