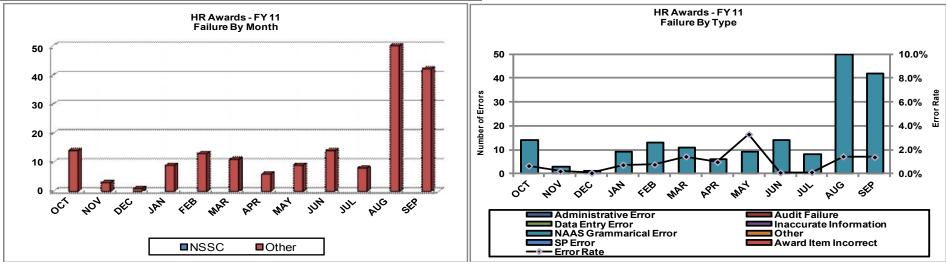

### **Quality Measurements**

- Accounts Payable
- Payroll Processing
- PCS Relocation
- Personnel Action Processing
- Training Purchases
- Customer Contact Center
- Awards