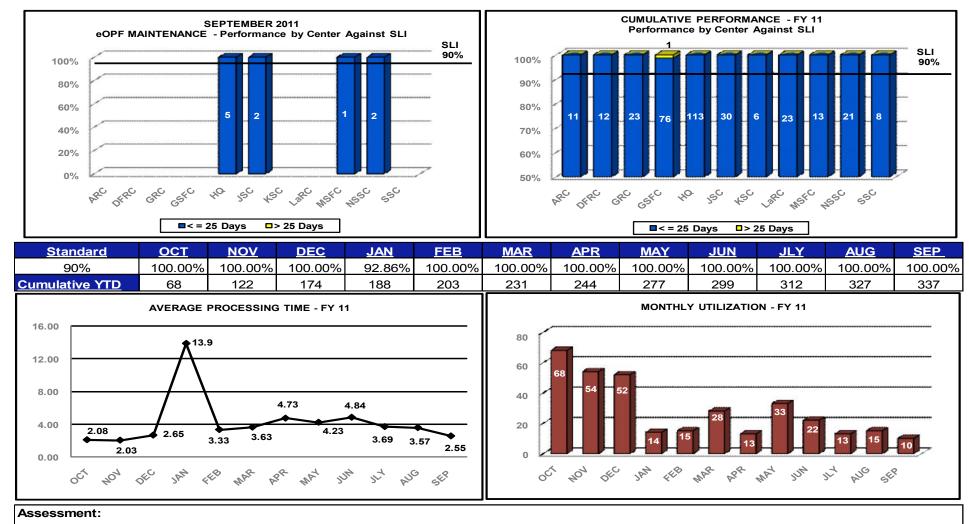

### Human Resources \*\*

- NASA Awards and Recognition Processing\*
- Registration/Reimbursement for Off-Site Training\*
- SES Appointments / CDP Mentor Appraisals
- HR & Training Web Site Development and Maintenance
- Retirement Estimates: 10-day, 20-day, 45 day
- · Retirement Requests: 10-day
- Misc. Processing New Hires, Adv Sick Leave, Gov't Deposits & Redeposit, Financial Disclosure
- Personnel Action Processing
- eOPF
- Financial Disclosure Processing
- On-Line Training Course Development
- · Benefits Retirement Counseling Survey Quarterly