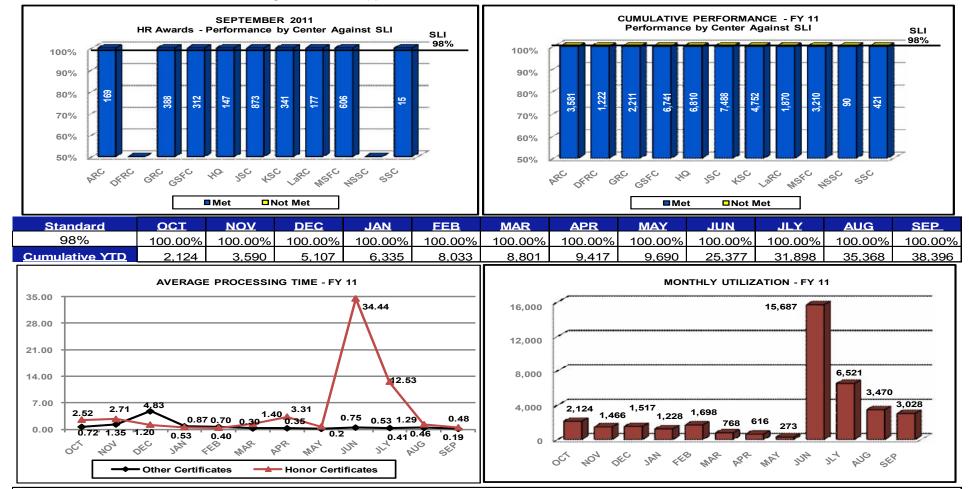

### Human Resources \*\*

- NASA Awards and Recognition Processing\*
- Registration/Reimbursement for Off-Site Training\*
- SES Appointments / CDP Mentor Appraisals
- HR & Training Web Site Development and Maintenance
- Retirement Estimates: 10-day, 20-day, 45 day
- · Retirement Requests: 10-day
- Misc. Processing New Hires, Adv Sick Leave, Gov't Deposits & Redeposit, Financial Disclosure
- Personnel Action Processing
- eOPF
- Financial Disclosure Processing
- On-Line Training Course Development
- · Benefits Retirement Counseling Survey Quarterly