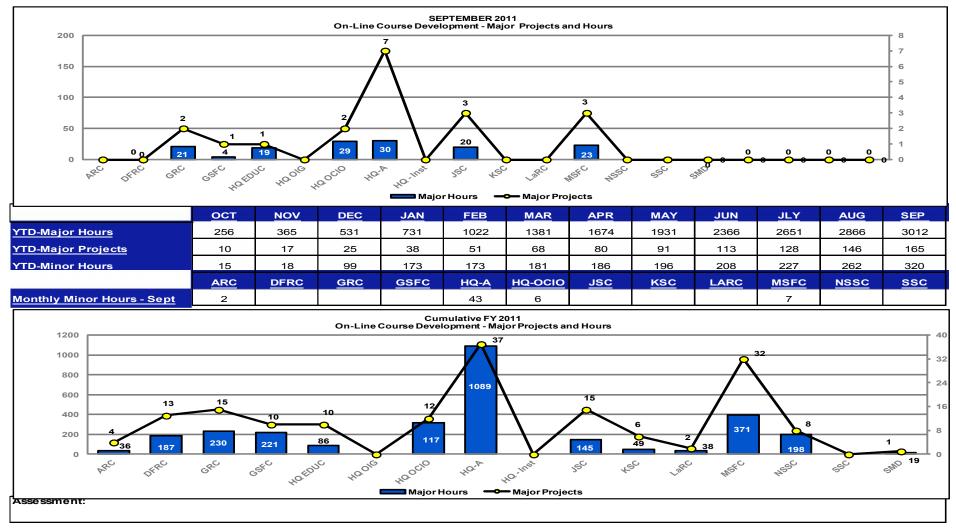

### Human Resources \*\*

- NASA Awards and Recognition Processing\*
- Registration/Reimbursement for Off-Site Training\*
- SES Appointments / CDP Mentor Appraisals
- HR & Training Web Site Development and Maintenance
- Retirement Estimates: 10-day, 20-day, 45 day
- · Retirement Requests: 10-day
- Misc. Processing New Hires, Adv Sick Leave, Gov't Deposits & Redeposit, Financial Disclosure
- Personnel Action Processing
- eOPF
- Financial Disclosure Processing
- On-Line Training Course Development
- · Benefits Retirement Counseling Survey Quarterly