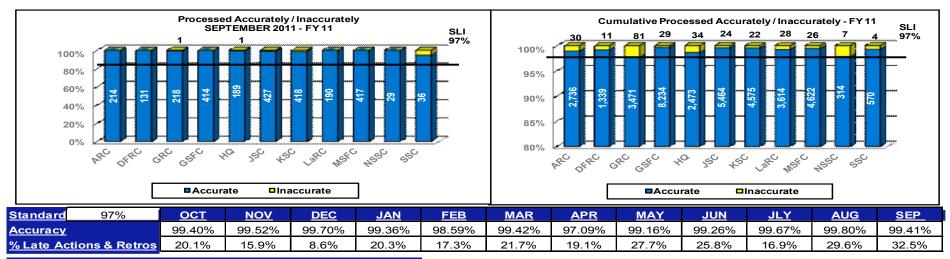

### Human Resources \*\*

- NASA Awards and Recognition Processing\*
- Registration/Reimbursement for Off-Site Training\*
- SES Appointments / CDP Mentor Appraisals
- HR & Training Web Site Development and Maintenance
- Retirement Estimates: 10-day, 20-day, 45 day
- · Retirement Requests: 10-day
- Misc. Processing New Hires, Adv Sick Leave, Gov't Deposits & Redeposit, Financial Disclosure
- Personnel Action Processing
- eOPF
- Financial Disclosure Processing
- On-Line Training Course Development
- · Benefits Retirement Counseling Survey Quarterly