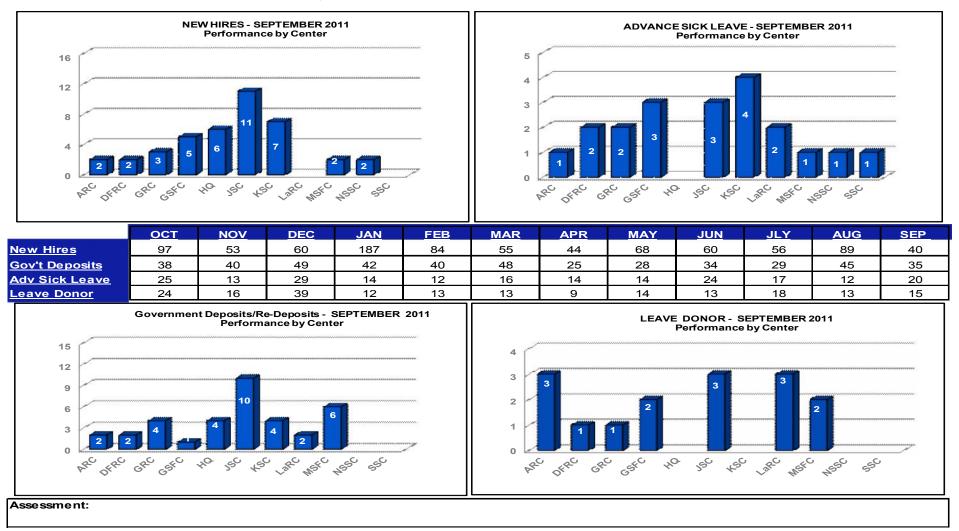

### Human Resources \*\*

- NASA Awards and Recognition Processing\*
- Registration/Reimbursement for Off-Site Training\*
- SES Appointments / CDP Mentor Appraisals
- HR & Training Web Site Development and Maintenance
- Retirement Estimates: 10-day, 20-day, 45 day
- · Retirement Requests: 10-day
- Misc. Processing New Hires, Adv Sick Leave, Gov't Deposits & Redeposit, Financial Disclosure
- Personnel Action Processing
- eOPF
- Financial Disclosure Processing
- On-Line Training Course Development
- · Benefits Retirement Counseling Survey Quarterly