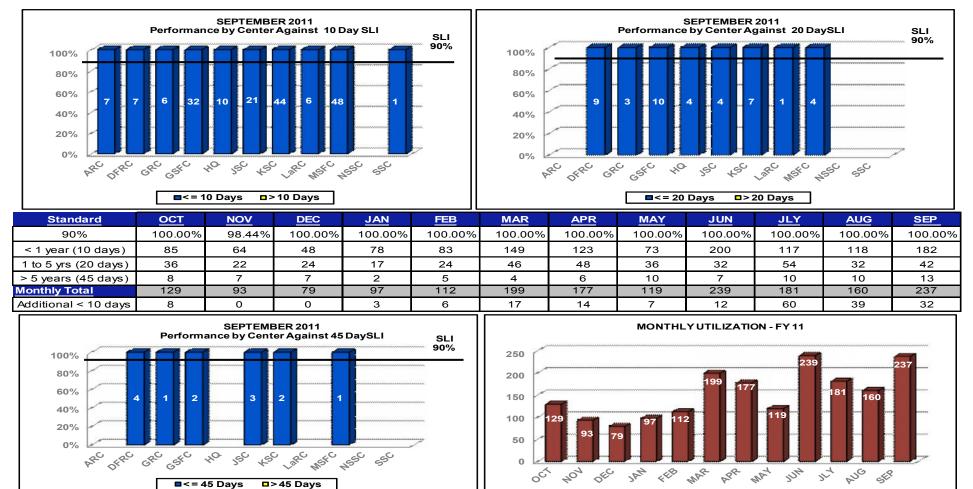

### **Scorecard – September Overall**

4

| Activity                             | SEPTEMBER   |
|--------------------------------------|-------------|
| Accounts Payable - On Time Payments  | <b>(G)</b>  |
| Accounts Payable - Int. < \$200/MM   | <b>G</b>    |
| Payroll                              | 6           |
| Domestic Travel                      | <b>G</b>    |
| Foreign Travel                       | <b>G</b>    |
| Extended TDY                         | <b>G</b>    |
| PCS (6) Travel                       | <b>(G)</b>  |
| PCS (15) Travel                      | <b>(G)</b>  |
| PCS (30) Travel                      | <b>(G)</b>  |
| Relocation Assistance - Prudential   | <b>(G)</b>  |
| NASA Awards & Recognition Processing | <b>(G)</b>  |
| Off-Site Training                    | •           |
| Internal Training <25K               | <b>(G)</b>  |
| Internal Training >25K               | <b>G</b>    |
| SES Appointments                     | <b>G</b>    |
| SES CDP Mentor Appraisals            | No Activity |
| Retirement Estimate - 10 day         | 9           |
| Retirement Estimate - 20 day         | G           |
| Retirement Estimate - 45 day         | g           |
| Retirement Processing - 10 day       | g           |
| eOPF - 15 Day                        | G           |
| eOPF - 25 Day                        | <b>G</b>    |
| Personnel Action Processing          | G           |
| Grants                               | g           |
| Grants Supplements                   | 9           |
| SBIR / STTR - Phase 1                | No Activity |
| SBIR / STTR - Phase 2                | g           |
| SBIR/STTR-Unilateral Funding Mods    | G           |
| Initial Call Resolution              | G           |
| Call Response Rate                   | G           |
| Call Abandonment Rate                | G           |
| Website Availability                 | G           |
|                                      |             |