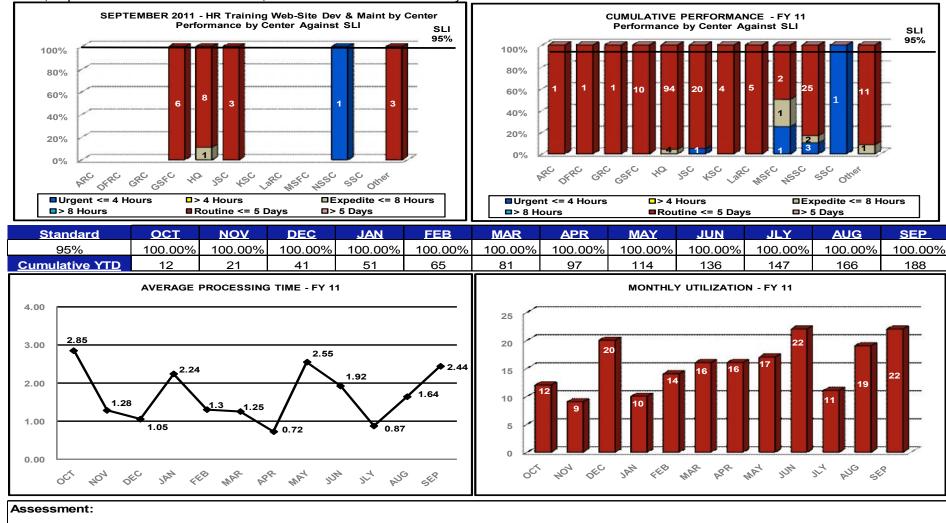

### **Scorecard – September Overall**

4

| Activity                             | SEPTEMBER   |
|--------------------------------------|-------------|
| Accounts Payable - On Time Payments  | <b>(G)</b>  |
| Accounts Payable - Int. < \$200/MM   | <b>G</b>    |
| Payroll                              | 6           |
| Domestic Travel                      | <b>G</b>    |
| Foreign Travel                       | <b>G</b>    |
| Extended TDY                         | <b>G</b>    |
| PCS (6) Travel                       | <b>(G)</b>  |
| PCS (15) Travel                      | <b>(G)</b>  |
| PCS (30) Travel                      | <b>(G)</b>  |
| Relocation Assistance - Prudential   | <b>(G)</b>  |
| NASA Awards & Recognition Processing | <b>(G)</b>  |
| Off-Site Training                    | •           |
| Internal Training <25K               | <b>(G)</b>  |
| Internal Training >25K               | <b>G</b>    |
| SES Appointments                     | <b>G</b>    |
| SES CDP Mentor Appraisals            | No Activity |
| Retirement Estimate - 10 day         | 9           |
| Retirement Estimate - 20 day         | G           |
| Retirement Estimate - 45 day         | g           |
| Retirement Processing - 10 day       | g           |
| eOPF - 15 Day                        | G           |
| eOPF - 25 Day                        | <b>G</b>    |
| Personnel Action Processing          | G           |
| Grants                               | g           |
| Grants Supplements                   | 9           |
| SBIR / STTR - Phase 1                | No Activity |
| SBIR / STTR - Phase 2                | g           |
| SBIR/STTR-Unilateral Funding Mods    | G           |
| Initial Call Resolution              | G           |
| Call Response Rate                   | G           |
| Call Abandonment Rate                | G           |
| Website Availability                 | G           |
|                                      |             |