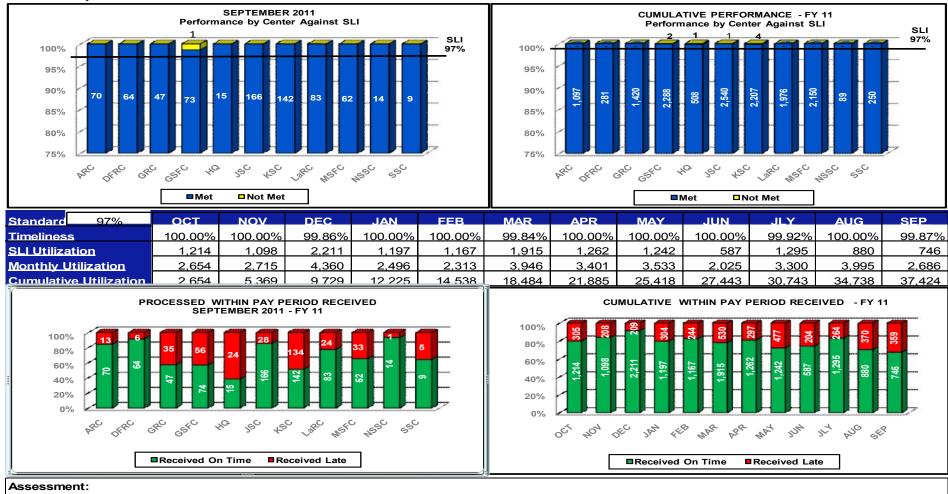

### Human Resources \*\*

- NASA Awards and Recognition Processing\*
- Registration/Reimbursement for Off-Site Training\*
- SES Appointments / CDP Mentor Appraisals
- HR & Training Web Site Development and Maintenance
- Retirement Estimates: 10-day, 20-day, 45 day
- · Retirement Requests: 10-day
- Misc. Processing New Hires, Adv Sick Leave, Gov't Deposits & Redeposit, Financial Disclosure
- Personnel Action Processing
- eOPF
- Financial Disclosure Processing
- On-Line Training Course Development
- · Benefits Retirement Counseling Survey Quarterly