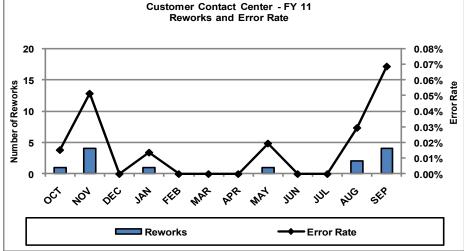

### **Customer Contact Center \*\*\***

- Call Response Rate
- Call Abandonment Rate
- Initial Call Resolution
- Customer Inquiries
- Customer Contact Center Survey Monthly
- Customer Service Web Visits by Center
- · Customer Service Web Communities