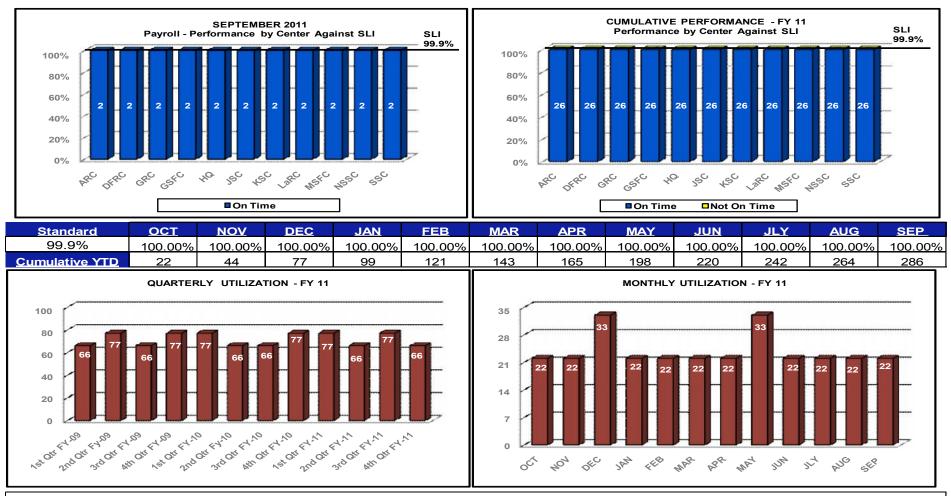

### Financial Management \*

- · Accounts Payable
- Accounts Receivable
- Payroll
- Domestic Travel
- Foreign Travel
- Extended TDY Domestic & Foreign
- PCS (Enroute, Miscellaneous, Fixed Temporary Quarters, House Hunting Trip)
- PCS (Actual Temporary Quarters, Real Estate, Constructive Vouchers and All Other Vouchers)
- PCS (Relocation Income Tax Allowance (RITA) and Income Tax Reimbursement Allowance (ITRA)
- Relocation Assistance
- Domestic Travel Survey Quarterly