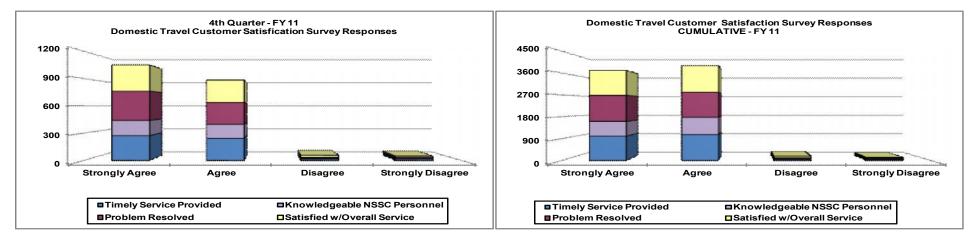

Interest Penalties - USD

**Service Level Indicator**: Metric measures interest penalties paid in accordance with Prompt Payment Act. Amounts include all payment types subject to the Act. Metric is calculated as "dollars of interest per \$1 million in total payments." The metric goal is <= \$200 per million.







### Payroll - FY11

Service Level Indicator: Process 99.9% of payroll/time & attendance accurately and on-time.



#### Assessment:

### Financial Management Domestic Travel

#### DOMESTIC TRAVEL - FY 11

Service Level Indicator: Validate and process 85% of domestic travel vouchers within 4 business days of receipt of a complete voucher (including adequate funding).





### Financial Management Domestic Travel

#### CUSTOMER SATISFACTION SURVEY DOMESTIC TRAVEL SURVEY - FY 11





Assessment: 94.33% of the randomly selected customers responded that Timely Service was provided; 95.82% of the randomly selected customers thought the NSSC Personnel were Knowledgable; 95.89% of randomly selected customers thought that their problem was resolved to their satisfaction; 93.71% of the randomly selected customers were satisfied with the overall service of the NSSC.

# Financial Management Foreign Travel

#### FOREIGN TRAVEL - FY 11

Service Level Indicator: Validate and process 85% of foreign travel vouchers within 5 business days of receipt of a complete voucher (including adequate funding).



### Financial Management : Extended TDY Domestic and Foreign Travel

#### **EXTENDED TDY - FY 11**

Service Level Indicator: Validate and process 85% of ETDY expense reports withi