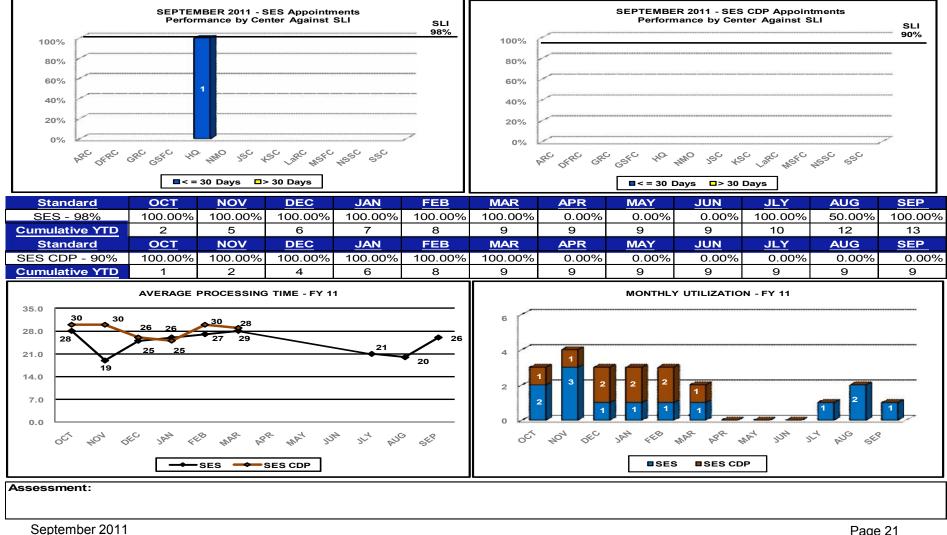

### **Scorecard – September Overall**

4

| Activity                             | SEPTEMBER   |
|--------------------------------------|-------------|
| Accounts Payable - On Time Payments  | <b>(G)</b>  |
| Accounts Payable - Int. < \$200/MM   | <b>G</b>    |
| Payroll                              | 6           |
| Domestic Travel                      | <b>G</b>    |
| Foreign Travel                       | <b>G</b>    |
| Extended TDY                         | <b>G</b>    |
| PCS (6) Travel                       | <b>(G)</b>  |
| PCS (15) Travel                      | <b>(G)</b>  |
| PCS (30) Travel                      | <b>(G)</b>  |
| Relocation Assistance - Prudential   | <b>(G)</b>  |
| NASA Awards & Recognition Processing | <b>(G)</b>  |
| Off-Site Training                    | •           |
| Internal Training <25K               | <b>(G)</b>  |
| Internal Training >25K               | <b>G</b>    |
| SES Appointments                     | <b>G</b>    |
| SES CDP Mentor Appraisals            | No Activity |
| Retirement Estimate - 10 day         | 9           |
| Retirement Estimate - 20 day         | G           |
| Retirement Estimate - 45 day         | g           |
| Retirement Processing - 10 day       | g           |
| eOPF - 15 Day                        | G           |
| eOPF - 25 Day                        | <b>G</b>    |
| Personnel Action Processing          | G           |
| Grants                               | g           |
| Grants Supplements                   | 9           |
| SBIR / STTR - Phase 1                | No Activity |
| SBIR / STTR - Phase 2                | g           |
| SBIR/STTR-Unilateral Funding Mods    | G           |
| Initial Call Resolution              | G           |
| Call Response Rate                   | G           |
| Call Abandonment Rate                | G           |
| Website Availability                 | G           |
|                                      |             |