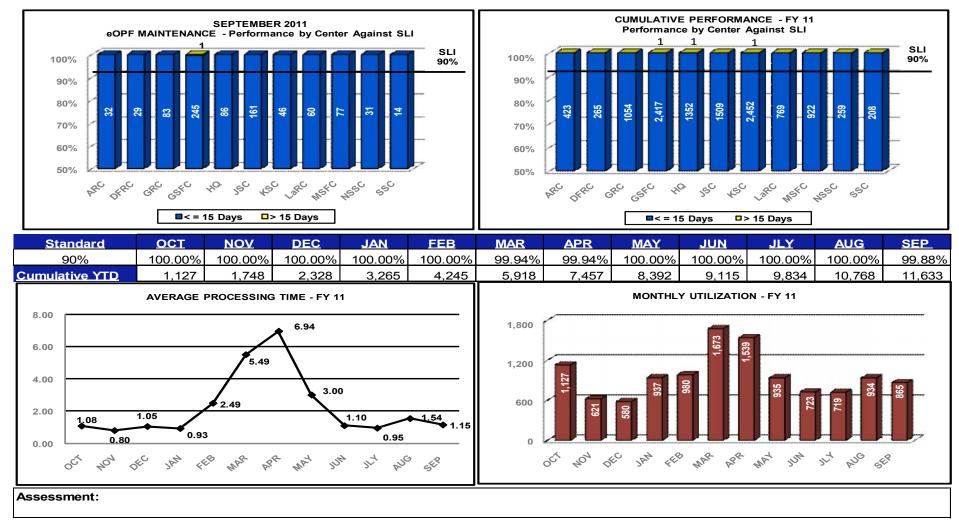

### Human Resources \*\*

- NASA Awards and Recognition Processing\*
- Registration/Reimbursement for Off-Site Training\*
- SES Appointments / CDP Mentor Appraisals
- HR & Training Web Site Development and Maintenance
- Retirement Estimates: 10-day, 20-day, 45 day
- · Retirement Requests: 10-day
- Misc. Processing New Hires, Adv Sick Leave, Gov't Deposits & Redeposit, Financial Disclosure
- Personnel Action Processing
- eOPF
- Financial Disclosure Processing
- On-Line Training Course Development
- · Benefits Retirement Counseling Survey Quarterly