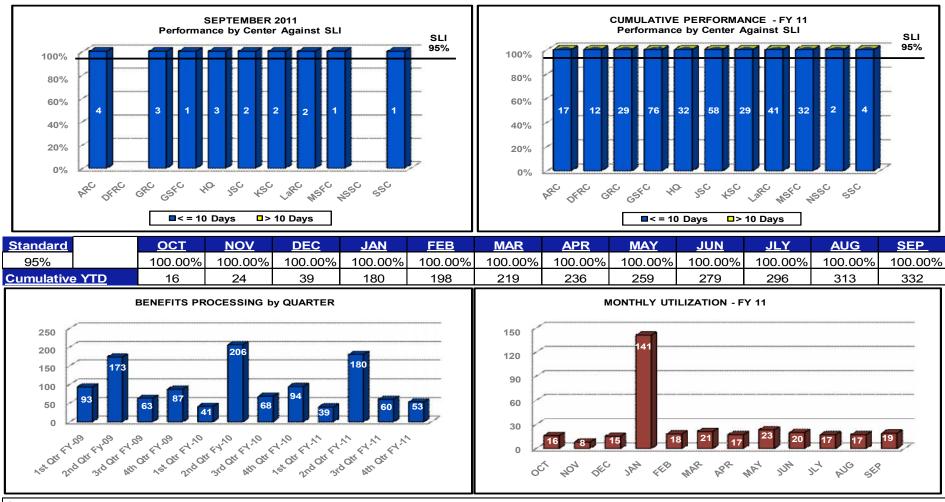

### Human Resources \*\*

- NASA Awards and Recognition Processing\*
- Registration/Reimbursement for Off-Site Training\*
- SES Appointments / CDP Mentor Appraisals
- HR & Training Web Site Development and Maintenance
- Retirement Estimates: 10-day, 20-day, 45 day
- · Retirement Requests: 10-day
- Misc. Processing New Hires, Adv Sick Leave, Gov't Deposits & Redeposit, Financial Disclosure
- Personnel Action Processing
- eOPF
- Financial Disclosure Processing
- On-Line Training Course Development
- · Benefits Retirement Counseling Survey Quarterly