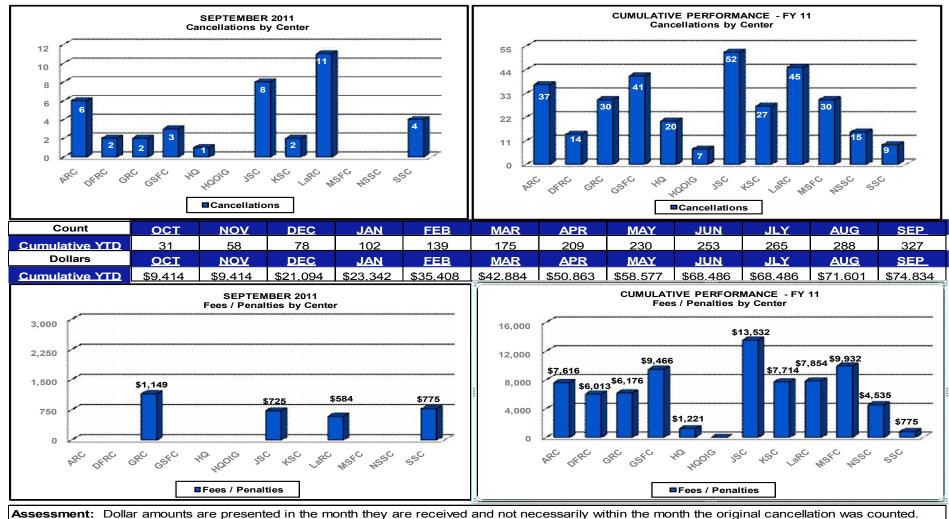

### **Scorecard – September Overall**

4

| Activity                             | SEPTEMBER   |
|--------------------------------------|-------------|
| Accounts Payable - On Time Payments  | <b>(G)</b>  |
| Accounts Payable - Int. < \$200/MM   | <b>G</b>    |
| Payroll                              | 6           |
| Domestic Travel                      | <b>G</b>    |
| Foreign Travel                       | <b>G</b>    |
| Extended TDY                         | <b>G</b>    |
| PCS (6) Travel                       | <b>(G)</b>  |
| PCS (15) Travel                      | <b>(G)</b>  |
| PCS (30) Travel                      | <b>(G)</b>  |
| Relocation Assistance - Prudential   | <b>(G)</b>  |
| NASA Awards & Recognition Processing | <b>(G)</b>  |
| Off-Site Training                    | •           |
| Internal Training <25K               | <b>(G)</b>  |
| Internal Training >25K               | <b>G</b>    |
| SES Appointments                     | <b>G</b>    |
| SES CDP Mentor Appraisals            | No Activity |
| Retirement Estimate - 10 day         | 9           |
| Retirement Estimate - 20 day         | G           |
| Retirement Estimate - 45 day         | g           |
| Retirement Processing - 10 day       | g           |
| eOPF - 15 Day                        | G           |
| eOPF - 25 Day                        | <b>G</b>    |
| Personnel Action Processing          | G           |
| Grants                               | g           |
| Grants Supplements                   | 9           |
| SBIR / STTR - Phase 1                | No Activity |
| SBIR / STTR - Phase 2                | g           |
| SBIR/STTR-Unilateral Funding Mods    | G           |
| Initial Call Resolution              | G           |
| Call Response Rate                   | G           |
| Call Abandonment Rate                | G           |
| Website Availability                 | G           |
|                                      |             |