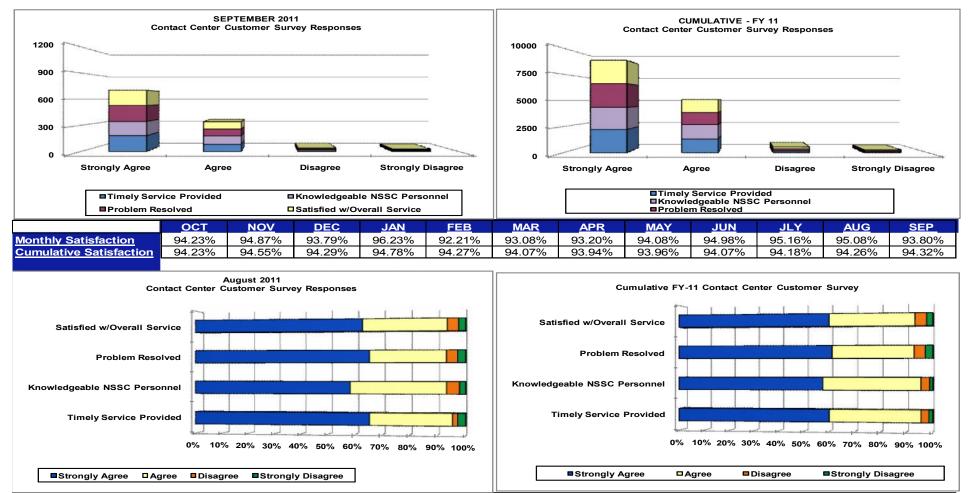

### **Customer Contact Center \*\*\***

- Call Response Rate
- Call Abandonment Rate
- Initial Call Resolution
- Customer Inquiries
- Customer Contact Center Survey Monthly
- Customer Service Web Visits by Center
- · Customer Service Web Communities