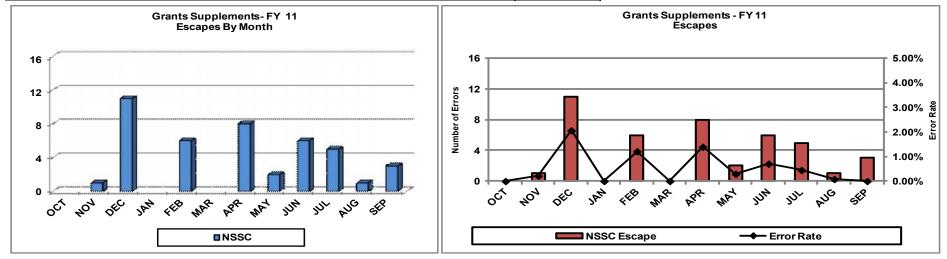

### **Quality Measurements**

- Accounts Payable
- Payroll Processing
- PCS Relocation
- Personnel Action Processing
- Training Purchases
- Customer Contact Center
- Awards