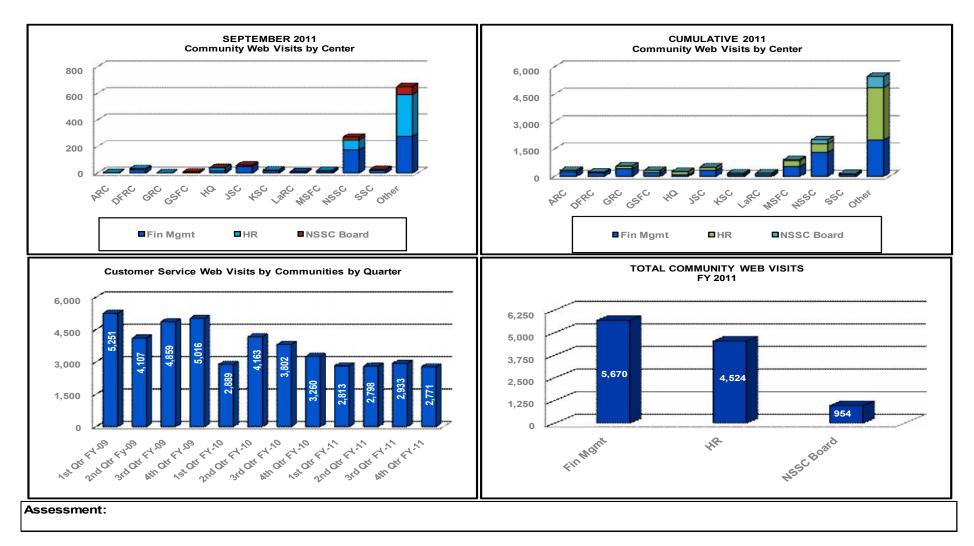

### **Customer Contact Center \*\*\***

- Call Response Rate
- Call Abandonment Rate
- Initial Call Resolution
- Customer Inquiries
- Customer Contact Center Survey Monthly
- Customer Service Web Visits by Center
- · Customer Service Web Communities