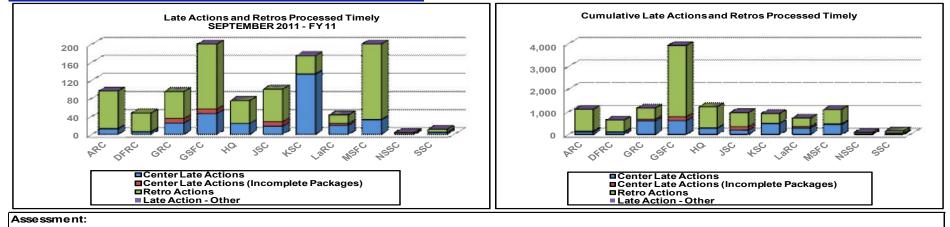

### Human Resources \*\*

- NASA Awards and Recognition Processing\*
- Registration/Reimbursement for Off-Site Training\*
- SES Appointments / CDP Mentor Appraisals
- HR & Training Web Site Development and Maintenance
- Retirement Estimates: 10-day, 20-day, 45 day
- · Retirement Requests: 10-day
- Misc. Processing New Hires, Adv Sick Leave, Gov't Deposits & Redeposit, Financial Disclosure
- Personnel Action Processing
- eOPF
- Financial Disclosure Processing
- On-Line Training Course Development
- · Benefits Retirement Counseling Survey Quarterly