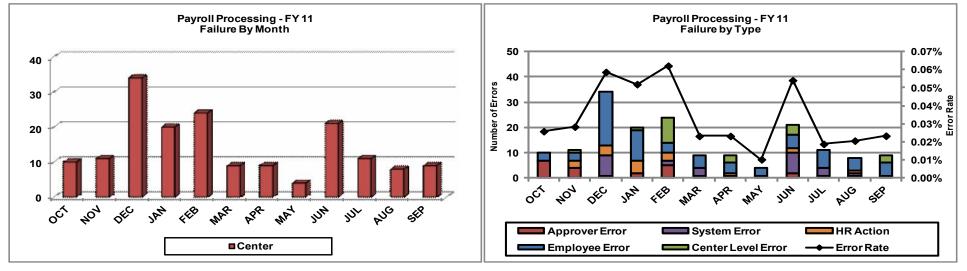

### **Quality Measurements**

- Accounts Payable
- Payroll Processing
- PCS Relocation
- Personnel Action Processing
- Training Purchases
- Customer Contact Center
- Awards