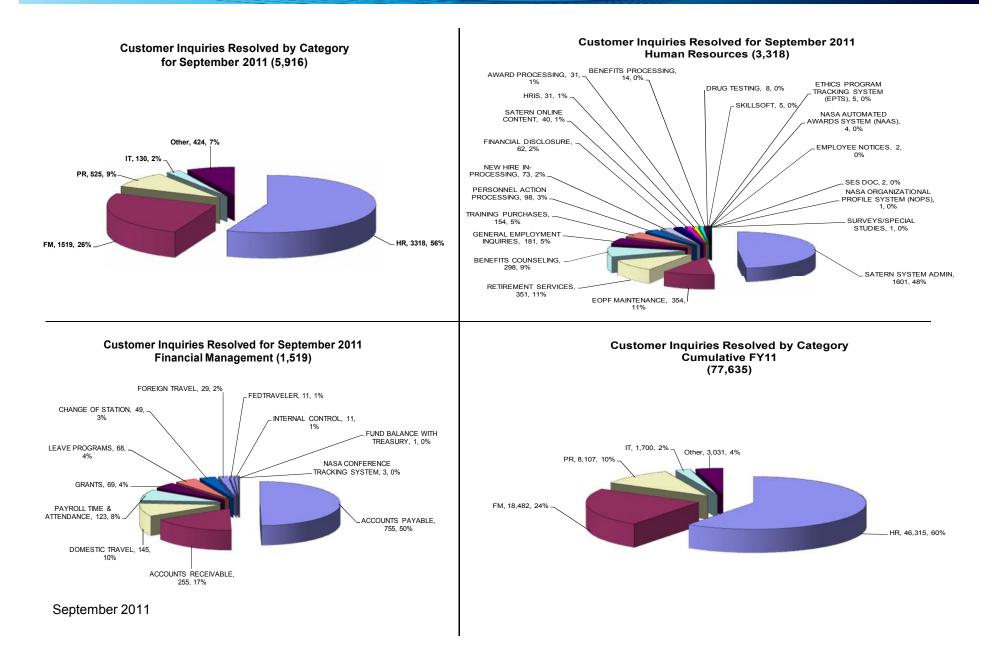

### **Customer Contact Center \*\*\***

- Call Response Rate
- Call Abandonment Rate
- Initial Call Resolution
- Customer Inquiries
- Customer Contact Center Survey Monthly
- Customer Service Web Visits by Center
- · Customer Service Web Communities