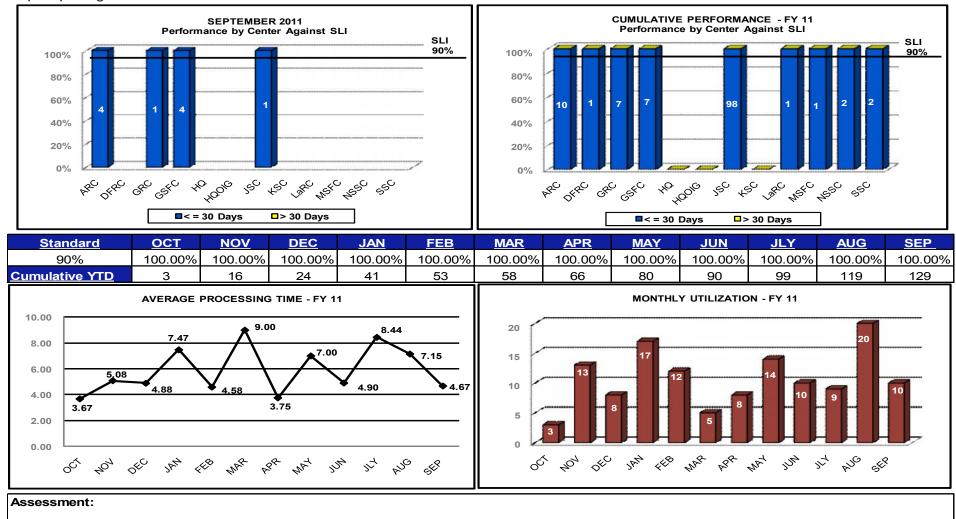

### Human Resources \*\*

- NASA Awards and Recognition Processing\*
- Registration/Reimbursement for Off-Site Training\*
- SES Appointments / CDP Mentor Appraisals
- HR & Training Web Site Development and Maintenance
- Retirement Estimates: 10-day, 20-day, 45 day
- · Retirement Requests: 10-day
- Misc. Processing New Hires, Adv Sick Leave, Gov't Deposits & Redeposit, Financial Disclosure
- Personnel Action Processing
- eOPF
- Financial Disclosure Processing
- On-Line Training Course Development
- · Benefits Retirement Counseling Survey Quarterly