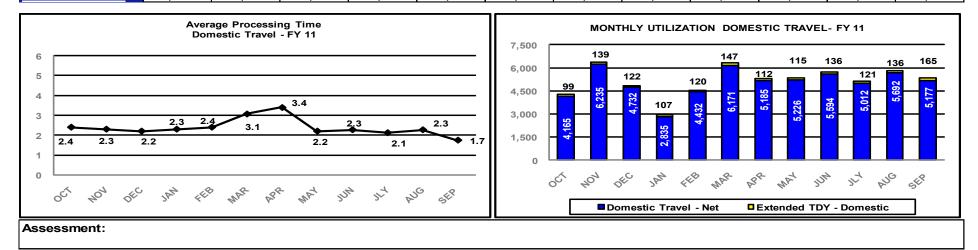

evel Indicator: Process and Pay 98% of invoices on time.



## Financial Management Accounts Payable

### AP - Interest Penalties - USD

**Service Level Indicator**: Metric measures interest penalties paid in accordance with Prompt Payment Act. Amounts include all payment types subject to the Act. Metric is calculated as "dollars of interest per \$1 million in total payments." The metric goal is <= \$200 per million.







### Payroll - FY11

Service Level Indicator: Process 99.9% of payroll/time & attendance accurately and on-time.



#### Assessment:

### Financial Management Domestic Travel

#### DOMESTIC TRAVEL - FY 11

Service Level Indicator: Validate and process 85% of domestic travel vouchers within 4 business days of receipt of a complete voucher (including adequate funding).





### Financial Management Domestic Travel

#### CUSTOMER SATISFACTION SURVEY DOMESTIC TRAVEL SURVEY - FY 11





Assessment: 94.33% of the randomly selected customers responded that Timely Service was provided; 95.82% of the randomly selected customers thought the NSSC Personnel were Knowledgable; 95.89% of randomly selected customers thought that their problem was resolved to their satisfaction; 93.71% of the randomly selected customers were satisfied with the overall service of the NSSC.

# Financial Management Foreign Travel

#### FOREIGN TRAVEL - FY 11

Service Level Indicator: Validate and process 85% of foreign travel vouchers within 5 business days of receipt of a complete voucher (including adequate funding).



### Financial Management : Extended TDY Domestic and Foreign Travel