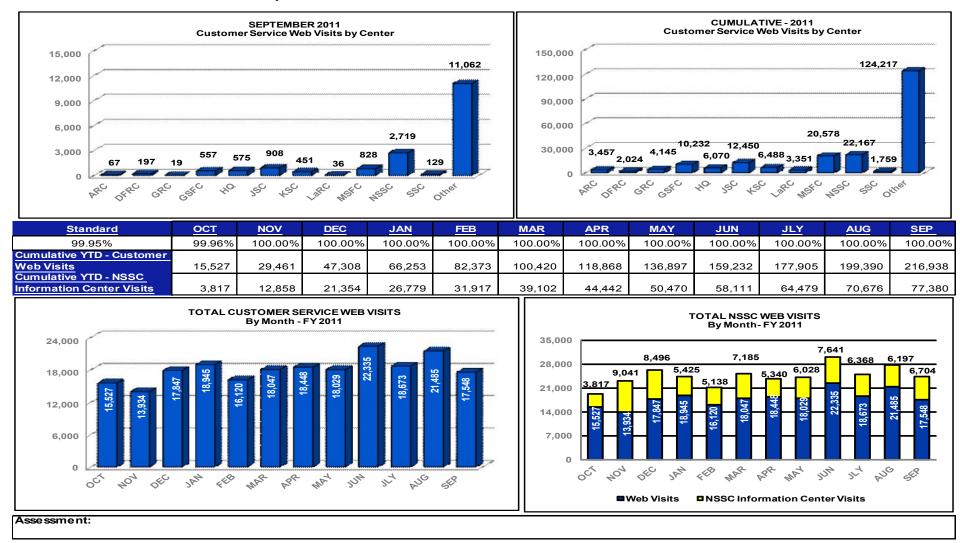

### **Customer Contact Center \*\*\***

- Call Response Rate
- Call Abandonment Rate
- Initial Call Resolution
- Customer Inquiries
- Customer Contact Center Survey Monthly
- Customer Service Web Visits by Center
- · Customer Service Web Communities