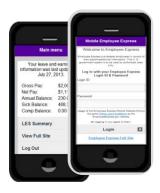

## EEX Has Gone Mobile Friendly! Check Out the New Addition of the Mobile-Friendly Access Compatible for Use on Most Smart Phones

*Visit:* www.employeeexpress.gov/mobile/mobilelogin.aspx (iPhone & Android phones: www.employeeexpress.gov)

- ✓ Get your pay information 24/7 on the go in the palm of your hand
- ✓ Must have valid login ID & password
- ✓ Option to view full website