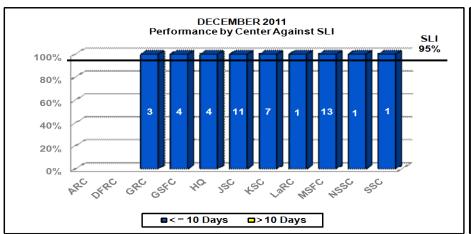

#### HR BENEFITS PROCESSING - Retirement Estimates - FY 12

Service Level Indicator: 90% of retirement estimate requests are completed per requirement.

| <u>Standard</u>      | <u>OCT</u> | <u>NOV</u> | DEC    | JAN | <u>FEB</u> | MAR | APR | MAY | JUN | JLY | AUG | <u>SEP</u> |
|----------------------|------------|------------|--------|-----|------------|-----|-----|-----|-----|-----|-----|------------|
| 90%                  | 99.01%     | 98.90%     | 95.38% |     |            |     |     |     |     |     |     |            |
| < 1 year (10 days)   | 101        | 91         | 65     |     |            |     |     |     |     |     |     |            |
| 1 to 5 yrs (20 days) | 46         | 23         | 14     |     |            |     |     |     |     |     |     |            |
| > 5 years (45 days)  | 13         | 12         | 11     |     |            |     |     |     |     |     |     |            |
| <b>Monthly Total</b> | 160        | 126        | 90     | 0   | 0          | 0   | 0   | 0   | 0   | 0   | 0   | 0          |
| Add'l Est < 10 days  | 34         | 37         | 12     |     |            |     |     |     |     |     |     |            |

## Human Resources Benefits – Retirement Estimates - Cumulative

#### HR BENEFITS PROCESSING - Retirement Estimates - FY 12

**Service Level Indicator:** 90% of retirement estimate requests are completed in 10 business days for request with retirement dates within the same year. For request with retirement dates over one year to five years, 20 business days. For request 5 years out, 45 business days.

| <b>Standard</b> | 90% | OCT | NOV | DEC | JAN | FEB | MAR | APR | MAY | JUN | JLY | AUG | <u>SEP</u> |
|-----------------|-----|-----|-----|-----|-----|-----|-----|-----|-----|-----|-----|-----|------------|
| Cumulative      | YTD | 160 | 286 | 376 |     |     |     |     |     |     |     |     |            |