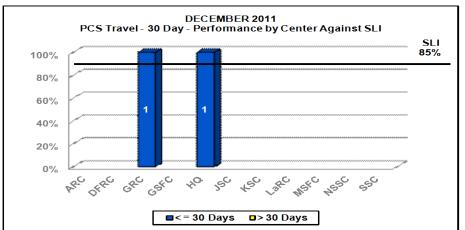

# Financial Management – PCS: Enroute, Miscellaneous Fixed Temporary Quarters, House Hunting Trip

PCS TRAVEL - Enroute, Miscellaneous, Fixed Temporary Quarters, House Hunting Trip - FY 12

Service Level Indicator: Validate and process 85% of PCS travel vouchers within 6 business days of receipt of a complete voucher (including adequate funding).

| <u>Standard</u> | <u>OCT</u> | <u>NOV</u> | DEC     | <u>JAN</u> | <u>FEB</u> | MAR | APR | MAY | <u>JUN</u> | <u>JLY</u> | <u>AUG</u> | <u>SEP</u> |
|-----------------|------------|------------|---------|------------|------------|-----|-----|-----|------------|------------|------------|------------|
| 85%             | 100.00%    | 85.71%     | 100.00% |            |            |     |     |     |            |            |            |            |
| Cumulative YTD  | 23         | 44         | 53      |            |            |     |     |     |            |            |            |            |