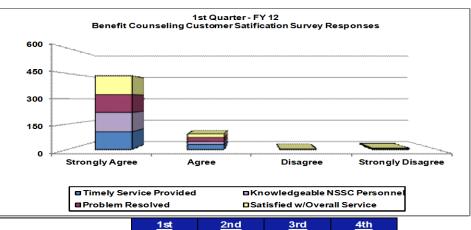

## Human Resources Benefits

### CUSTOMER SATISFACTION SURVEY BENEFIT COUNSELING SURVEY - FY 12

| Benefit Cour    | CUMULATI<br>nseling Customer S | VE - FY 12<br>Satisfaction Survey Re | sponses          |
|-----------------|--------------------------------|--------------------------------------|------------------|
| 600             |                                |                                      |                  |
| 450             |                                |                                      |                  |
| 300             |                                |                                      |                  |
| 150             |                                |                                      |                  |
|                 |                                | 1                                    |                  |
| Strongly Agree  | Agree                          | Disagree                             | Strongly Disagre |
| ■Timely Service | Provided                       | ■ Knowledgeable                      | NSSC Personnel   |
|                 |                                |                                      | erall Service    |

Assessment: 98.52% of the randomly selected customers responded that Timely Service was provided; 99.25% of the randomly selected customers thought the NSSC Personnel were Knowledgable; 97.74% of randomly selected customers thought that their problem was resolved to their satisfaction; 97.78% of the randomly selected customers were satisfied with the overall service of the NSSC.