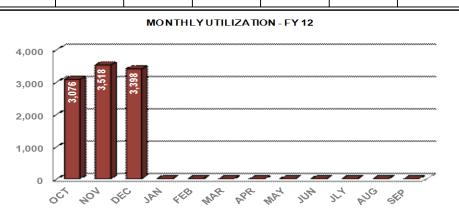

### CALL RESPONSE RATE and CALL ABANDONMENT RATE - FY 12

Service Level Indicator: 80% of Customer Calls are answered within 30 Seconds during NSSC business hours and Call Abandonment rate does not exceed 7%.

| Standard       | ОСТ    | NOV   | DEC    | <u>JAN</u> | FEB | MAR       | APR  | MAY  | JUN         | JLY      | AUG  | SEP      |
|----------------|--------|-------|--------|------------|-----|-----------|------|------|-------------|----------|------|----------|
| 80%            | 98.28% |       | 92.23% |            | 125 | 1017-41-4 | 7.11 | 1000 | <u>5511</u> | <u> </u> | 7.00 | <u> </u> |
| Cumulative YTD | 3 076  | 6 594 | 9 992  |            |     |           |      |      |             |          |      |          |