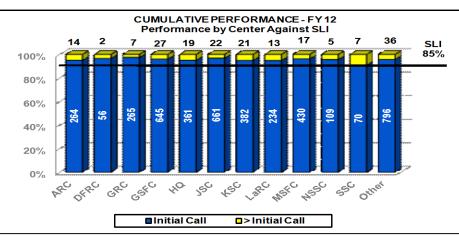

# Customer Contact Center Initial Call Resolution

### **INITIAL CALL RESOLUTION - FY 12**

Service Level Indicator: 85% of Routine Customer Inquiries are resolved on initial call during NSSC Business Hours.

| <u>Standard</u> | OCT    | NOV    | DEC    | JAN | FEB | MAR | APR | MAY | JUN | JLY | AUG | SEP |
|-----------------|--------|--------|--------|-----|-----|-----|-----|-----|-----|-----|-----|-----|
| 85%             | 95.19% | 96.23% | 95.71% |     |     |     |     |     |     |     |     |     |
| Cumulative YTD  | 1,392  | 3,064  | 4,463  |     |     |     |     |     |     |     |     |     |