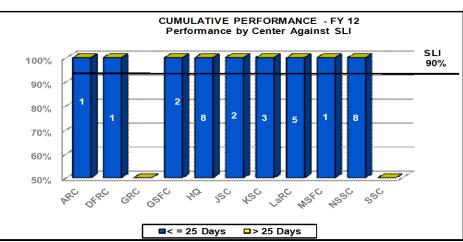

# Human Resources Financial Disclosure Processing

#### FINANCIAL DISCLOSURE PROCESSING - FY 12

#### Financial Disclosure Processing by Center