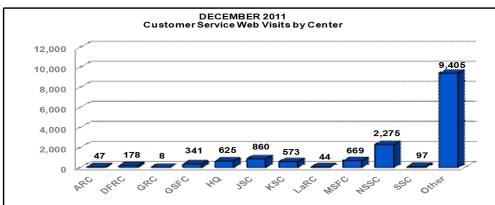

# Customer Service Web Visits By Center

#### **CUSTOMER SERVICE WEB VISITS**

Service Level Indicator: Website availability 99.95%

| <u>Standard</u>           | <u>OCT</u> | NOV     | DEC     | JAN | <u>FEB</u> | MAR | APR | MAY | JUN | JLY | AUG | <u>SEP</u> |
|---------------------------|------------|---------|---------|-----|------------|-----|-----|-----|-----|-----|-----|------------|
| 99.95%                    | 100.00%    | 100.00% | 100.00% |     |            |     |     |     |     |     |     |            |
| Cumulative YTD - Customer |            |         |         |     |            |     |     |     |     |     |     |            |
| Web Visits                | 17,055     | 34,348  | 49,470  |     |            |     |     |     |     |     |     |            |
| Cumulative YTD - NSSC     |            |         |         |     |            |     |     |     |     |     |     |            |
| Information Center Visits | 6,586      | 13,151  | 18,686  |     |            |     |     |     |     |     |     |            |