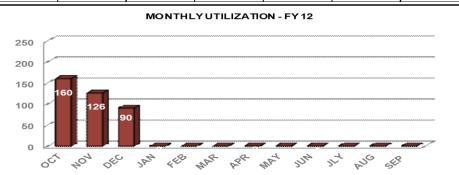

#### HR BENEFITS PROCESSING - Retirement Estimates - FY 12

Service Level Indicator: 90% of retirement estimate requests are completed per requirement.

| <u>Standard</u>      | <u>OCT</u> | <u>NOV</u> | DEC    | JAN | <u>FEB</u> | MAR | APR | MAY | JUN | JLY | AUG | <u>SEP</u> |
|----------------------|------------|------------|--------|-----|------------|-----|-----|-----|-----|-----|-----|------------|
| 90%                  | 99.01%     | 98.90%     | 95.38% |     |            |     |     |     |     |     |     |            |
| < 1 year (10 days)   | 101        | 91         | 65     |     |            |     |     |     |     |     |     |            |
| 1 to 5 yrs (20 days) | 46         | 23         | 14     |     |            |     |     |     |     |     |     |            |
| > 5 years (45 days)  | 13         | 12         | 11     |     |            |     |     |     |     |     |     |            |
| <b>Monthly Total</b> | 160        | 126        | 90     | 0   | 0          | 0   | 0   | 0   | 0   | 0   | 0   | 0          |
| Add'l Est < 10 days  | 34         | 37         | 12     |     |            |     |     |     |     |     |     |            |