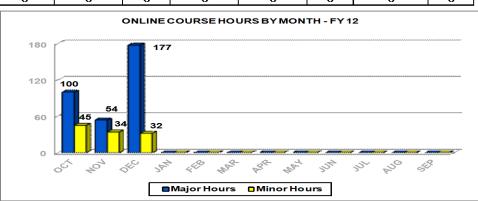

### **Human Resources On-Line Training Course Development**

| 1 |                 |            | On    | CUMULAT<br>iline Course I |            | ter        |               |                  |
|---|-----------------|------------|-------|---------------------------|------------|------------|---------------|------------------|
|   | 160             |            |       |                           |            |            |               | **************** |
|   | 120             |            | 115   | 109 109                   |            |            |               |                  |
|   | 80              | 45         |       |                           |            |            | 49            |                  |
|   | 40              |            |       | 9                         |            | ······     |               |                  |
|   | 0               |            |       |                           | <u>1</u>   | o<br>U ACI | د د د         | e So             |
|   | b <sub>ze</sub> | Off. Ch.   | Car A | L'HOOLL HO                | 2 6        | - Zale     | Metro Herec e | 5                |
|   |                 |            |       | Major Hours               | □Minor Hou | ırs        |               |                  |
|   | MAR             | <u>APR</u> | MAY   | JUN                       | JLY        | AUG        | <u>SEP</u>    |                  |
| _ |                 |            |       |                           |            |            |               |                  |

|                           | OCT | NOV  | DEC | JAN  | FEB      | MAR     | APR         | MAY | JUN | JLY  | AUG  | SEP  |            |
|---------------------------|-----|------|-----|------|----------|---------|-------------|-----|-----|------|------|------|------------|
| Monthly Major Hours       | 100 | 54   | 177 |      |          |         |             |     |     |      |      |      |            |
| Monthly Minor Hours       | 45  | 34   | 32  |      |          |         |             |     |     |      |      |      |            |
| Total Monthly Hours       | 145 | 88   | 209 |      |          |         |             |     |     |      |      |      |            |
| YTD-Major Hours           | 100 | 154  | 331 |      |          |         |             |     |     |      |      |      |            |
| YTD-Minor Hours           | 45  | 79   | 111 |      |          |         |             |     |     |      |      |      |            |
| Monthly Projects          | 10  | 10   | 12  |      |          |         |             |     |     |      |      |      |            |
| YTD-Major Projects        | 28  | 0    | 0   |      |          |         |             |     |     |      |      |      |            |
|                           | ARC | DFKC | GRU | GSFC | <u> </u> | HQ-UCIU | <u>HQ-A</u> | JSC | KSC | LARC | MSFC | NSSC | <u>880</u> |
| Monthly Major Hours - Dec | O   | 0    | 5   | 52   | 5        | 97      | 0           | 0   | 0   | 0    | 18   | 0    | 0          |
| Monthly Minor Hours - Dec | 0   | 2    | 0   | 0    | 30       | 0       | o           | О   | 0   | 0    | О    | 0    | О          |
| Total Montly Hours - Dec  | 0   | 2    | 5   | 52   | 35       | 97      | 0           | 0   | 0   | 0    | 18   | 0    | 0          |
| YTD-Major Hours           | 0   | 0    | 45  | 115  | 9        | 109     | 0           | 1   | 3   | 0    | 49   | 0    | 0          |
| YTD-Minor Hours           | 0   | 2    | 0   | 0    | 109      | 0       | 0           | 0   | 0   | 0    | 0    | 0    | 0          |