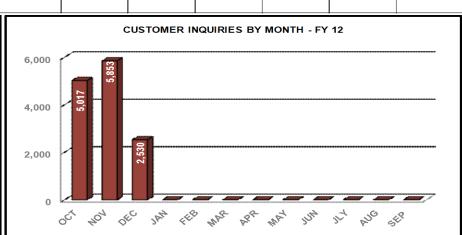

# Customer Contact Center Customer Inquiries Resolved (by Category and Type)

## Customer Inquiries Resolved by Category for December 2011 (5,291)

### Customer Inquiries Resolved by Category Cumulative FY12 (15,836)

December 2011 Page 44