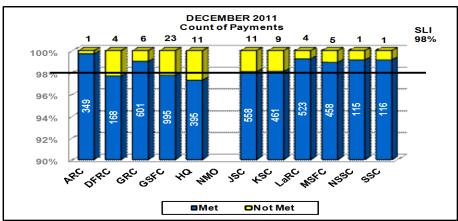

#### AP - ON TIME PAYMENTS - COUNT - FY 12

Service Level Indicator: Process and Pay 98% of invoices on time.

| Standard       | OCT    | NOV    | DEC    | <u>JAN</u> | FEB | MAR | APR | MAY | JUN | JLY | AUG | SEP |
|----------------|--------|--------|--------|------------|-----|-----|-----|-----|-----|-----|-----|-----|
| 98%            | 99.21% | 99.17% | 98.42% |            |     |     |     |     |     |     |     |     |
| Cumulative YTD | 5,342  | 10,788 | 15,603 |            |     |     |     |     |     |     |     |     |