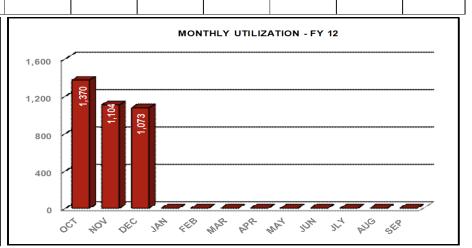

## Financial Management Accounts Receivable

**FEB** 

JAN

#### Accounts Receivable - IPAC Transactions - FY 12

Number of IPAC Transactions processed per reporting period.

NOV

**DEC** 