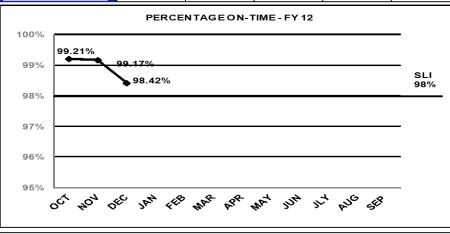

#### AP - ON TIME PAYMENTS - COUNT - FY 12

Service Level Indicator: Process and Pay 98% of invoices on time.

| Standard       | OCT    | NOV    | DEC    | <u>JAN</u> | FEB | MAR | APR | MAY | JUN | JLY | AUG | SEP |
|----------------|--------|--------|--------|------------|-----|-----|-----|-----|-----|-----|-----|-----|
| 98%            | 99.21% | 99.17% | 98.42% |            |     |     |     |     |     |     |     |     |
| Cumulative YTD | 5,342  | 10,788 | 15,603 |            |     |     |     |     |     |     |     |     |