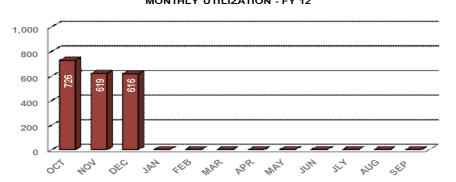

### Human Resources eOPF Maintenance – 15 Day

#### 15 Day eOPF MAINTENANCE - FY 12

Service Level Indicator: 90% of documents will be filed in the employee's eOPF within 15 days of receipt.

| Standard       | OCT       | NOV        | DEC          | <u>JAN</u> | FEB | MAR   | APR | MAY    | JUN          | JLY        | AUG | SEP |
|----------------|-----------|------------|--------------|------------|-----|-------|-----|--------|--------------|------------|-----|-----|
| 90%            | 100.00%   | 100.00%    | 100.00%      |            |     |       |     |        |              |            |     |     |
| Cumulative YTD | 726       | 1,345      | 1,961        |            |     |       |     |        |              |            |     |     |
| 6.00           | AVERAGE F | PROCESSING | TIME - FY 12 | 2          |     |       |     | MONTHL | Y UTILIZATIO | ON - FY 12 |     |     |
| 0.00           |           |            |              |            | _   | 1,000 |     |        |              |            |     |     |