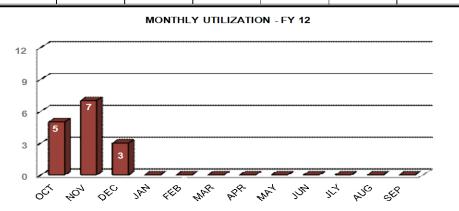

### Human Resources eOPF Maintenance – 15 Day

#### 15 Day eOPF MAINTENANCE - FY 12

Service Level Indicator: 90% of documents will be filed in the employee's eOPF within 15 days of receipt.

| Standard       | OCT       | NOV        | DEC          | <u>JAN</u> | FEB | MAR   | APR | MAY    | JUN          | JLY        | AUG | SEP |
|----------------|-----------|------------|--------------|------------|-----|-------|-----|--------|--------------|------------|-----|-----|
| 90%            | 100.00%   | 100.00%    | 100.00%      |            |     |       |     |        |              |            |     |     |
| Cumulative YTD | 726       | 1,345      | 1,961        |            |     |       |     |        |              |            |     |     |
| 6.00           | AVERAGE F | PROCESSING | TIME - FY 12 | 2          |     |       |     | MONTHL | Y UTILIZATIO | ON - FY 12 |     |     |
| 0.00           |           |            |              |            | _   | 1,000 |     |        |              |            |     |     |