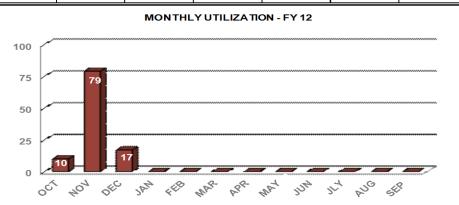

### Human Resources eOPF Maintenance – 15 Day

#### 15 Day eOPF MAINTENANCE - FY 12

Service Level Indicator: 90% of documents will be filed in the employee's eOPF within 15 days of receipt.

| Standard       | OCT       | NOV        | DEC          | <u>JAN</u> | FEB | MAR   | APR | MAY    | JUN          | JLY        | AUG | SEP |
|----------------|-----------|------------|--------------|------------|-----|-------|-----|--------|--------------|------------|-----|-----|
| 90%            | 100.00%   | 100.00%    | 100.00%      |            |     |       |     |        |              |            |     |     |
| Cumulative YTD | 726       | 1,345      | 1,961        |            |     |       |     |        |              |            |     |     |
| 6.00           | AVERAGE F | PROCESSING | TIME - FY 12 | 2          |     |       |     | MONTHL | Y UTILIZATIO | ON - FY 12 |     |     |
| 0.00           |           |            |              |            | _   | 1,000 |     |        |              |            |     |     |

### Human Resources eOPF Maintenance – 25 Day

#### 25 Day eOPF MAINTENANCE - FY 12

Service Level Indicator: 90% of OPFs will be purged, validated and indexed in eOPF within 25 business days of receipt.

| <u>Standard</u> | <u>OCT</u> | NOV     | DEC     | JAN | <u>FEB</u> | MAR | APR | MAY | JUN | JLY | AUG | SEP |
|-----------------|------------|---------|---------|-----|------------|-----|-----|-----|-----|-----|-----|-----|
| 90%             | 100.00%    | 100.00% | 100.00% |     |            |     |     |     |     |     |     |     |
| Cumulative YTD  | 9          | 23      | 31      |     |            |     |     |     |     |     |     |     |