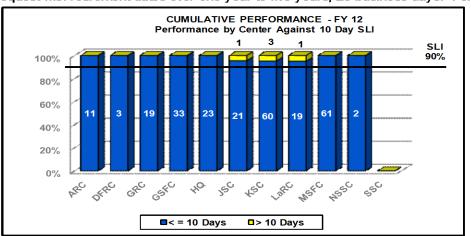

#### HR BENEFITS PROCESSING - Retirement Estimates - FY 12

Service Level Indicator: 90% of retirement estimate requests are completed per requirement.

| <u>Standard</u>      | <u>OCT</u> | <u>NOV</u> | DEC    | JAN | <u>FEB</u> | MAR | APR | MAY | JUN | JLY | AUG | <u>SEP</u> |
|----------------------|------------|------------|--------|-----|------------|-----|-----|-----|-----|-----|-----|------------|
| 90%                  | 99.01%     | 98.90%     | 95.38% |     |            |     |     |     |     |     |     |            |
| < 1 year (10 days)   | 101        | 91         | 65     |     |            |     |     |     |     |     |     |            |
| 1 to 5 yrs (20 days) | 46         | 23         | 14     |     |            |     |     |     |     |     |     |            |
| > 5 years (45 days)  | 13         | 12         | 11     |     |            |     |     |     |     |     |     |            |
| <b>Monthly Total</b> | 160        | 126        | 90     | 0   | 0          | 0   | 0   | 0   | 0   | 0   | 0   | 0          |
| Add'l Est < 10 days  | 34         | 37         | 12     |     |            |     |     |     |     |     |     |            |

## Human Resources Benefits – Retirement Estimates - Cumulative

#### HR BENEFITS PROCESSING - Retirement Estimates - FY 12

**Service Level Indicator:** 90% of retirement estimate requests are completed in 10 business days for request with retirement dates within the same year. For request with retirement dates over one year to five years, 20 business days. For request 5 years out, 45 business days.