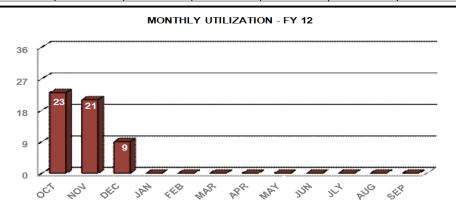

#### 15 Day eOPF MAINTENANCE - FY 12

Service Level Indicator: 90% of documents will be filed in the employee's eOPF within 15 days of receipt.

| Standard       | OCT       | NOV        | DEC          | <u>JAN</u> | FEB | MAR   | APR | MAY    | JUN          | JLY        | AUG | SEP |
|----------------|-----------|------------|--------------|------------|-----|-------|-----|--------|--------------|------------|-----|-----|
| 90%            | 100.00%   | 100.00%    | 100.00%      |            |     |       |     |        |              |            |     |     |
| Cumulative YTD | 726       | 1,345      | 1,961        |            |     |       |     |        |              |            |     |     |
| 6.00           | AVERAGE F | PROCESSING | TIME - FY 12 | 2          |     |       |     | MONTHL | Y UTILIZATIO | ON - FY 12 |     |     |
| 0.00           |           |            |              |            | _   | 1,000 |     |        |              |            |     |     |