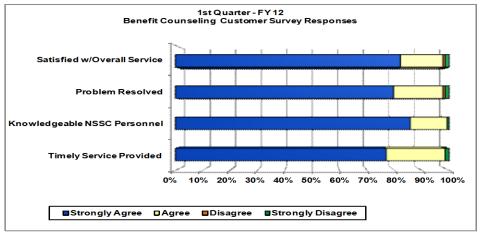

## Human Resources Benefits

### CUSTOMER SATISFACTION SURVEY BENEFIT COUNSELING SURVEY - FY 12

| Benefit Cour    | CUMULATI<br>nseling Customer S | VE - FY 12<br>Satisfaction Survey Re | sponses          |
|-----------------|--------------------------------|--------------------------------------|------------------|
| 600             |                                |                                      |                  |
| 450             |                                |                                      |                  |
| 300             |                                |                                      |                  |
| 150             |                                |                                      |                  |
|                 |                                | 1                                    |                  |
| Strongly Agree  | Agree                          | Disagree                             | Strongly Disagre |
| ■Timely Service | Provided                       | ■ Knowledgeable                      | NSSC Personnel   |
|                 |                                |                                      | erall Service    |

Assessment: 98.52% of the randomly selected customers responded that Timely Service was provided; 99.25% of the randomly selected customers thought the NSSC Personnel were Knowledgable; 97.74% of randomly selected customers thought that their problem was resolved to their satisfaction; 97.78% of the randomly selected customers were satisfied with the overall service of the NSSC.