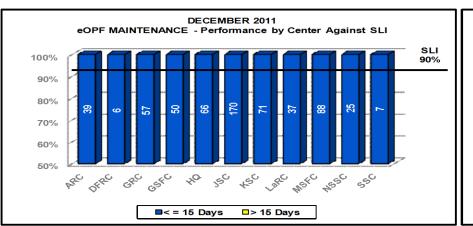

### Human Resources eOPF Maintenance – 15 Day

#### 15 Day eOPF MAINTENANCE - FY 12

Service Level Indicator: 90% of documents will be filed in the employee's eOPF within 15 days of receipt.

| Standard       | OCT       | NOV        | DEC          | <u>JAN</u> | FEB | MAR   | APR | MAY    | JUN          | JLY        | AUG | SEP |
|----------------|-----------|------------|--------------|------------|-----|-------|-----|--------|--------------|------------|-----|-----|
| 90%            | 100.00%   | 100.00%    | 100.00%      |            |     |       |     |        |              |            |     |     |
| Cumulative YTD | 726       | 1,345      | 1,961        |            |     |       |     |        |              |            |     |     |
| 6.00           | AVERAGE F | PROCESSING | TIME - FY 12 | 2          |     |       |     | MONTHL | Y UTILIZATIO | ON - FY 12 |     |     |
| 0.00           |           |            |              |            | _   | 1,000 |     |        |              |            |     |     |