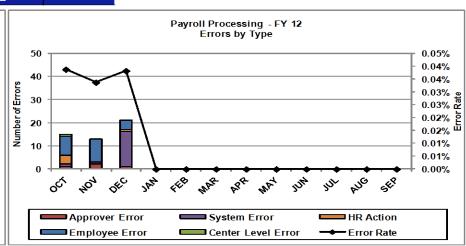

|     |     |            |
| Information Center Visits | 6,586      | 13,151  | 18,686  |     |            |     |     |     |     |     |     |            |





# Customer Service Web Site Communities Visits By Center

### CUSTOMER SERVICE WEB VISITS BY SITE COMMUNITIES









# **Quality Measurements Personnel Action Processing**

### **QUALITY MEASUREMENTS - PERSONNEL ACTION PROCESSING - FY 12**









# Quality Measurements Accounts Payable & Customer Contact Center

### **QUALITY MEASUREMENTS - ACCOUNTS PAYABLE - FY 12**





### QUALITY MEASUREMENTS - CUSTOMER CONTACT CENTER - FY 12





# Quality Measurements Training Purchases & Payroll Processing

## QUALITY MEASUREMENTS - External Training Purchases - FY 12





### **QUALITY MEASUREMENTS - PAYROLL PROCESSING - FY 12**





# Document Imaging Documents Processed (By Category and Type)









## **NSSC Strategic Objectives**

- **\$1** Increase Customer and Stakeholder Awareness
- **S2** Expand and Enhance Customer Satisfaction and Communication
- **S3** Maintain an Environment of Fiscal Accountability
- **\$4** Continuous Improvement
- **S5** Meet / Exceed Targets for Performance
- **S6** New Business
- \$7 Attract, Develop, and Retain a High Quality Diverse Workforce

December 2011 Page 65

# All Centers Consolidated Utilization Report

| TOTAL                 |                                                                       |              |                               | UTI                                 | LIZATIO                   | N                                   |