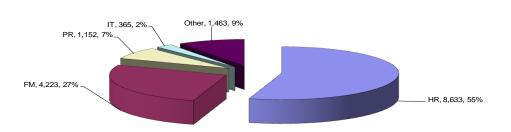

# Customer Contact Center Customer Inquiries Resolved (by Category and Type)

## Customer Inquiries Resolved by Category for December 2011 (5,291)

#### Customer Inquiries Resolved for December 2011 Human Resources (2,771)