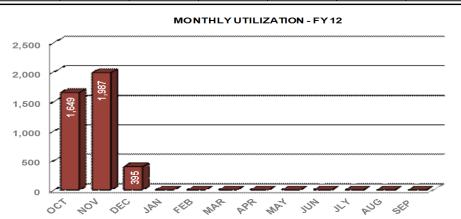

### Human Resources eOPF Maintenance – 15 Day

#### 15 Day eOPF MAINTENANCE - FY 12

Service Level Indicator: 90% of documents will be filed in the employee's eOPF within 15 days of receipt.

| Standard       | OCT       | NOV        | DEC          | <u>JAN</u> | FEB | MAR   | APR | MAY    | JUN          | JLY        | AUG | SEP |
|----------------|-----------|------------|--------------|------------|-----|-------|-----|--------|--------------|------------|-----|-----|
| 90%            | 100.00%   | 100.00%    | 100.00%      |            |     |       |     |        |              |            |     |     |
| Cumulative YTD | 726       | 1,345      | 1,961        |            |     |       |     |        |              |            |     |     |
| 6.00           | AVERAGE F | PROCESSING | TIME - FY 12 | 2          |     |       |     | MONTHL | Y UTILIZATIO | ON - FY 12 |     |     |
| 0.00           |           |            |              |            | _   | 1,000 |     |        |              |            |     |     |