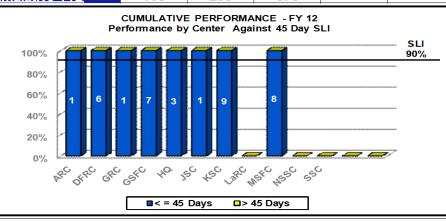

#### HR BENEFITS PROCESSING - Retirement Estimates - FY 12

Service Level Indicator: 90% of retirement estimate requests are completed per requirement.

| <u>Standard</u>      | <u>OCT</u> | <u>NOV</u> | DEC    | JAN | <u>FEB</u> | MAR | APR | MAY | JUN | JLY | AUG | <u>SEP</u> |
|----------------------|------------|------------|--------|-----|------------|-----|-----|-----|-----|-----|-----|------------|
| 90%                  | 99.01%     | 98.90%     | 95.38% |     |            |     |     |     |     |     |     |            |
| < 1 year (10 days)   | 101        | 91         | 65     |     |            |     |     |     |     |     |     |            |
| 1 to 5 yrs (20 days) | 46         | 23         | 14     |     |            |     |     |     |     |     |     |            |
| > 5 years (45 days)  | 13         | 12         | 11     |     |            |     |     |     |     |     |     |            |
| <b>Monthly Total</b> | 160        | 126        | 90     | 0   | 0          | 0   | 0   | 0   | 0   | 0   | 0   | 0          |
| Add'l Est < 10 days  | 34         | 37         | 12     |     |            |     |     |     |     |     |     |            |

## Human Resources Benefits – Retirement Estimates - Cumulative

#### HR BENEFITS PROCESSING - Retirement Estimates - FY 12

**Service Level Indicator:** 90% of retirement estimate requests are completed in 10 business days for request with retirement dates within the same year. For request with retirement dates over one year to five years, 20 business days. For request 5 years out, 45 business days.