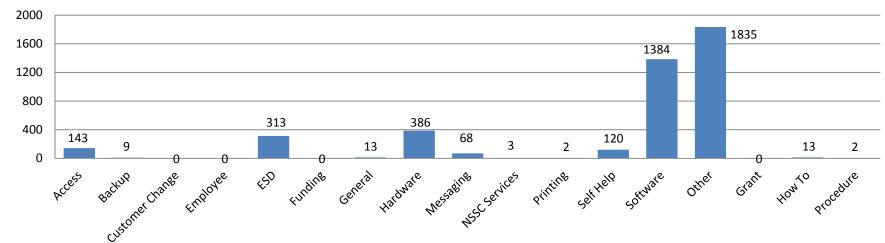

# Incidents by Operational Categories

### Incidents - Inquiry drill down by Operational Category (Level 2)

## Incidents - Failures drill down by Operational Category (Level 2)

## Incidents - Failures/Access drill down by Operational Category (Level 3)

December 2011

Page 49