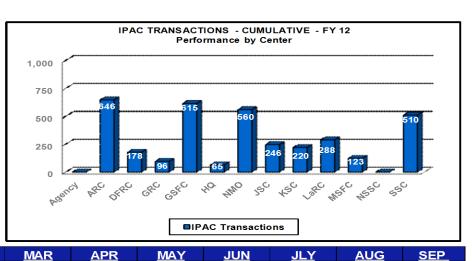

## Financial Management Accounts Receivable

**FEB** 

JAN

#### Accounts Receivable - IPAC Transactions - FY 12

Number of IPAC Transactions processed per reporting period.

NOV

**DEC** 