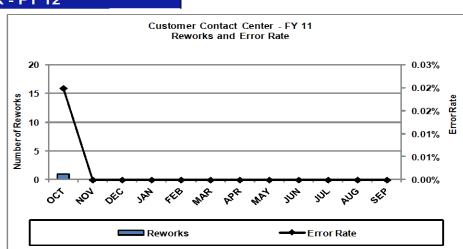

| 34,348  | 49,470  |     |            |     |     |     |     |     |     |            |
| Cumulative YTD - NSSC     |            |         |         |     |            |     |     |     |     |     |     |            |
| Information Center Visits | 6,586      | 13,151  | 18,686  |     |            |     |     |     |     |     |     |            |





# Customer Service Web Site Communities Visits By Center

### CUSTOMER SERVICE WEB VISITS BY SITE COMMUNITIES









# **Quality Measurements Personnel Action Processing**

### **QUALITY MEASUREMENTS - PERSONNEL ACTION PROCESSING - FY 12**









# Quality Measurements Accounts Payable & Customer Contact Center

### **QUALITY MEASUREMENTS - ACCOUNTS PAYABLE - FY 12**





### QUALITY MEASUREMENTS - CUSTOMER CONTACT CENTER - FY 12





# Quality Measurements Training Purchases & Payroll Processing

## QUALITY MEASUREMENTS - External Training Purchases - FY 12





### **QUALITY MEASUREMENTS - PAYROLL PROCESSING - FY 12**





# Document Imaging Documents Processed (By Category and Type)









## **NSSC Strategic Objectives**

- **\$1** Increase Customer and Stakeholder Awareness
- **S2** Expand and Enhance Customer Satisfaction and Communication
- **S3** Maintain an Environment of Fiscal Accountability
- **\$4** Continuous Improvement
- **S5** Meet / Exceed Targets for Performance
- **S6** New Business
- \$7 Attract, Develop, and Retain a High Quality Diverse Workforce

December 2011 Page 65

# All Centers Consolidated Utilization Report

| TOTAL                 |