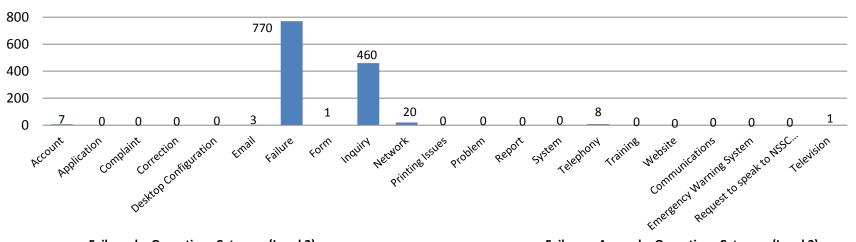

# **ESD - Incidents by Center by Op Cat**

|                          | ARC | DFRC | GRC | GSFC  | HQ    | JSC   | KSC   | LaRC | MSFC | NSSC | SSC | Other | Total  |
|--------------------------|-----|------|-----|-------|-------|-------|-------|------|------|------|-----|-------|--------|
| Account                  | 1   | 7    | 15  | 15    | 10    | 13    | 14    | 5    | 6    | 1    | 1   | 2     | 90     |
| Application              |     |      |     |       |       |       |       |      |      |      |     |       |        |
| Complaint                |     |      |     |       |       |       |       |      |      |      |     |       |        |
| Correction               |     |      |     |       |       | 1     |       |      |      |      |     |       | 1      |
| Desktop                  |     |      |     |       |       |       |       |      |      |      |     |       |        |
| Configuration            |     |      |     |       |       |       |       |      |      | 1    |     |       | 1      |
| Email                    |     |      | 1   | 3     | 1     | 4     | 1     |      | 3    |      |     |       | 13     |
| Failure                  | 180 | 335  | 430 | 1,752 | 998   | 1,212 | 1,079 | 318  | 557  | 129  | 119 | 50    | 7,159  |
| Form                     |     |      | 1   |       | 1     |       |       |      |      |      |     | 2     | 4      |
| Inquiry                  | 100 | 275  | 244 | 1,053 | 583   | 411   | 725   | 122  | 281  | 93   | 51  | 355   | 4,293  |
| Network                  | 4   | 69   | 7   | 208   | 30    | 7     | 25    | 1    | 24   | 2    |     |       | 377    |
| Printing Issues          |     | 2    | 1   | 1     |       |       | 2     |      |      |      |     |       | 6      |
| Problem                  |     |      |     |       |       |       |       |      |      |      |     |       |        |
| Report                   |     |      |     |       |       |       |       |      |      |      |     |       |        |
| System                   |     |      |     |       | 1     |       |       |      |      |      |     |       | 1      |
| Telephony                | 2   | 15   | 3   | 20    | 203   | 3     | 10    | 4    | 4    | 2    |     |       | 266    |
| Training                 |     |      |     |       |       |       | 2     |      | 1    |      |     |       | 3      |
| Website                  |     |      |     | 3     |       |       |       |      |      |      |     |       | 3      |
| Communications           |     |      |     | 1     |       |       |       |      |      |      |     |       | 1      |
| <b>Emergency Warning</b> |     |      |     |       |       |       |       |      |      |      |     |       |        |
| System                   |     |      |     |       |       |       |       |      |      |      |     |       |        |
| Request to speak to      |     |      |     |       |       |       |       |      |      |      |     |       |        |
| NSSC Employee            |     |      |     |       |       |       | 1     | 2    | 1    |      |     | 2     | 6      |
| Television               |     | 1    |     | 1     |       |       |       |      |      |      |     |       | 2      |
| Total                    | 287 | 704  | 702 | 3,057 | 1,827 | 1,651 | 1,859 | 452  | 877  | 228  | 171 | 411   | 12,226 |
|                          |     |      |     |       |       |       |       |      |      |      |     |       |        |