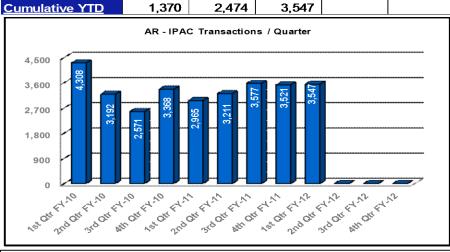

## Financial Management Accounts Receivable

**FEB** 

JAN

#### Accounts Receivable - IPAC Transactions - FY 12

Number of IPAC Transactions processed per reporting period.

NOV

**DEC** 