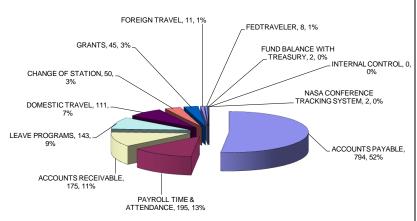

# Customer Contact Center Customer Inquiries Resolved (by Category and Type)

## Customer Inquiries Resolved by Category for December 2011 (5,291)

### Customer Inquiries Resolved for December 2011 Financial Management (1,536)