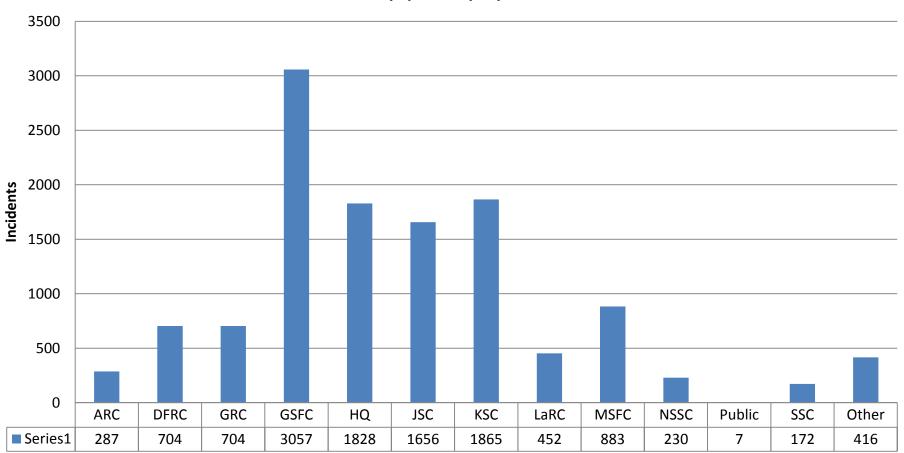

## **ESD - Incidents by Center**

Incidents by Center 12/1/11 - 12/31/11

## **ESD** - Incidents by Center

# **ESD - Incidents by Center by Op Cat**

|                          | ARC | DFRC | GRC | GSFC  | HQ    | JSC   | KSC   | LaRC | MSFC | NSSC | SSC | Other | Total  |
|--------------------------|-----|------|-----|-------|-------|-------|-------|------|------|------|-----|-------|--------|
| Account                  | 1   | 7    | 15  | 15    | 10    | 13    | 14    | 5    | 6    | 1    | 1   | 2     | 90     |
| Application              |     |      |     |       |       |       |       |      |      |      |     |       |        |
| Complaint                |     |      |     |       |       |       |       |      |      |      |     |       |        |
| Correction               |     |      |     |       |       | 1     |       |      |      |      |     |       | 1      |
| Desktop                  |     |      |     |       |       |       |       |      |      |      |     |       |        |
| Configuration            |     |      |     |       |       |       |       |      |      | 1    |     |       | 1      |
| Email                    |     |      | 1   | 3     | 1     | 4     | 1     |      | 3    |      |     |       | 13     |
| Failure                  | 180 | 335  | 430 | 1,752 | 998   | 1,212 | 1,079 | 318  | 557  | 129  | 119 | 50    | 7,159  |
| Form                     |     |      | 1   |       | 1     |       |       |      |      |      |     | 2     | 4      |
| Inquiry                  | 100 | 275  | 244 | 1,053 | 583   | 411   | 725   | 122  | 281  | 93   | 51  | 355   | 4,293  |
| Network                  | 4   | 69   | 7   | 208   | 30    | 7     | 25    | 1    | 24   | 2    |     |       | 377    |
| Printing Issues          |     | 2    | 1   | 1     |       |       | 2     |      |      |      |     |       | 6      |
| Problem                  |     |      |     |       |       |       |       |      |      |      |     |       |        |
| Report                   |     |      |     |       |       |       |       |      |      |      |     |       |        |
| System                   |     |      |     |       | 1     |       |       |      |      |      |     |       | 1      |
| Telephony                | 2   | 15   | 3   | 20    | 203   | 3     | 10    | 4    | 4    | 2    |     |       | 266    |
| Training                 |     |      |     |       |       |       | 2     |      | 1    |      |     |       | 3      |
| Website                  |     |      |     | 3     |       |       |       |      |      |      |     |       | 3      |
| Communications           |     |      |     | 1     |       |       |       |      |      |      |     |       | 1      |
| <b>Emergency Warning</b> |     |      |     |       |       |       |       |      |      |      |     |       |        |
| System                   |     |      |     |       |       |       |       |      |      |      |     |       |        |
| Request to speak to      |     |      |     |       |       |       |       |      |      |      |     |       |        |
| NSSC Employee            |     |      |     |       |       |       | 1     | 2    | 1    |      |     | 2     | 6      |
| Television               |     | 1    |     | 1     |       |       |       |      |      |      |     |       | 2      |
| Total                    | 287 | 704  | 702 | 3,057 | 1,827 | 1,651 | 1,859 | 452  | 877  | 228  | 171 | 411   | 12,226 |
|                          |     |      |     |       |       |       |       |      |      |      |     |       |        |