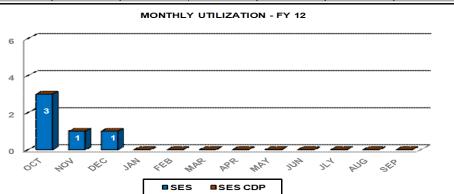

# Human Resources SES & SES CDP Appointments

#### **SES & SES CDP APPOINTMENTS FY12**

Service Level Indicator: SES: Of the complete SES selection packages submitted for ECQs, 98% will be completed and sent to OHCM within 30 business days of receipt. NSSC will maintain a 98% OPM approval rate. SES CDP: 90% of finalized Mentor Appraisals for the SES Candidate

Development Program will be forwarded to the Center (for Mentor Signature) within 30 business days after receipt of a completed package.

| <u>Standard</u> | OCT        | NOV     | DEC     | JAN | <u>FEB</u> | MAR | APR | MAY | JUN | JLY | AUG | SEP        |
|-----------------|------------|---------|---------|-----|------------|-----|-----|-----|-----|-----|-----|------------|
| SES - 98%       | 100.00%    | 100.00% | 100.00% |     |            |     |     |     |     |     |     |            |
| Cumulative YTD  | 3          | 4       | 5       |     |            |     |     |     |     |     |     |            |
| <u>Standard</u> | <u>OCT</u> | NOV     | DEC     | JAN | <u>FEB</u> | MAR | APR | MAY | JUN | JLY | AUG | <u>SEP</u> |
| SES CDP - 90%   | 0.00%      | 0.00%   | 0.00%   |     |            |     |     |     |     |     |     |            |
| Cumulative YTD  | 0          | 0       | 0       |     |            |     |     |     |     |     |     |            |