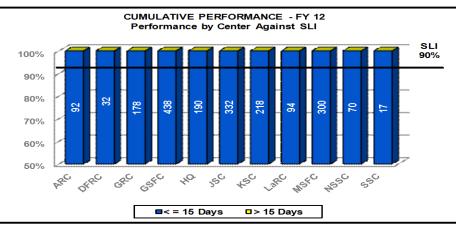

### Human Resources eOPF Maintenance – 15 Day

#### 15 Day eOPF MAINTENANCE - FY 12

Service Level Indicator: 90% of documents will be filed in the employee's eOPF within 15 days of receipt.

| Standard       | OCT       | NOV        | DEC          | <u>JAN</u> | FEB | MAR   | APR | MAY    | JUN          | JLY        | AUG | SEP |
|----------------|-----------|------------|--------------|------------|-----|-------|-----|--------|--------------|------------|-----|-----|
| 90%            | 100.00%   | 100.00%    | 100.00%      |            |     |       |     |        |              |            |     |     |
| Cumulative YTD | 726       | 1,345      | 1,961        |            |     |       |     |        |              |            |     |     |
| 6.00           | AVERAGE F | PROCESSING | TIME - FY 12 | 2          |     |       |     | MONTHL | Y UTILIZATIO | ON - FY 12 |     |     |
| 0.00           |           |            |              |            | _   | 1,000 |     |        |              |            |     |     |