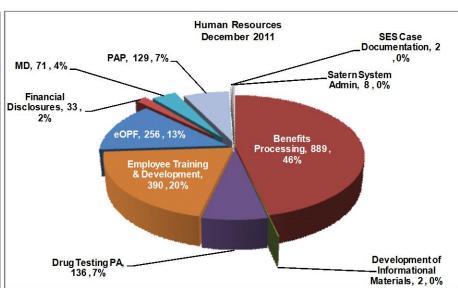

# Customer Contact Center Customer Inquiries Resolved (by Category and Type)

## Customer Inquiries Resolved by Category for December 2011 (5,291)

#### Customer Inquiries Resolved for December 2011 Human Resources (2,771)