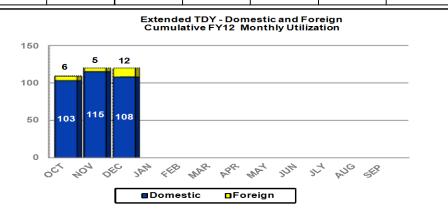

### Financial Management : Extended TDY Domestic and Foreign Travel

#### **EXTENDED TDY - FY 12**

Service Level Indicator: Extended TDY - Validate and process 85% of ETDY expense reports within 5 business days of receipt of a complete expense report (including adequate funding).

| •               |     |     |     |     |            |     |     |     |     |     |     |     |
|-----------------|-----|-----|-----|-----|------------|-----|-----|-----|-----|-----|-----|-----|
| Standard: 85%   | OCT | NOV | DEC | JAN | <u>FEB</u> | MAR | APR | MAY | JUN | JLY | AUG | SEP |
| Cumulative YTD  |     |     |     |     |            |     |     |     |     |     |     |     |
| <u>Domestic</u> | 103 | 218 | 326 |     |            |     |     |     |     |     |     |     |
| <u>Foreign</u>  | 6   | 11  | 23  |     |            |     |     |     |     |     |     |     |
| PCS             | 0   | 0   | 0   |     |            |     |     |     |     |     |     |     |