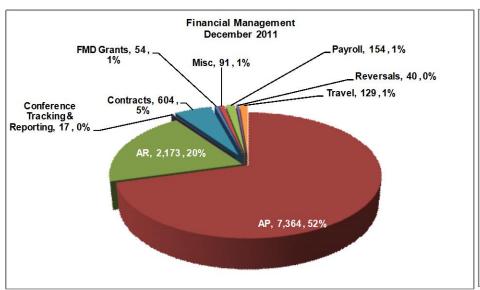

| 13,151  | 18,686  |     |            |     |     |     |     |     |     |            |





# Customer Service Web Site Communities Visits By Center

### CUSTOMER SERVICE WEB VISITS BY SITE COMMUNITIES









# **Quality Measurements Personnel Action Processing**

### **QUALITY MEASUREMENTS - PERSONNEL ACTION PROCESSING - FY 12**









# Quality Measurements Accounts Payable & Customer Contact Center

### **QUALITY MEASUREMENTS - ACCOUNTS PAYABLE - FY 12**





### QUALITY MEASUREMENTS - CUSTOMER CONTACT CENTER - FY 12





# Quality Measurements Training Purchases & Payroll Processing

## QUALITY MEASUREMENTS - External Training Purchases - FY 12





### **QUALITY MEASUREMENTS - PAYROLL PROCESSING - FY 12**





# Document Imaging Documents Processed (By Category and Type)









## **NSSC Strategic Objectives**

- **\$1** Increase Customer and Stakeholder Awareness
- **S2** Expand and Enhance Customer Satisfaction and Communication
- **S3** Maintain an Environment of Fiscal Accountability
- **\$4** Continuous Improvement
- **S5** Meet / Exceed Targets for Performance
- **S6** New Business
- \$7 Attract, Develop, and Retain a High Quality Diverse Workforce

December 2011 Page 65

# All Centers Consolidated Utilization Report

| TOTAL                 |                                                                       |              |                               | UTI                                 | LIZATIO                   | N                                   |                        |                       |                            | FUNDING