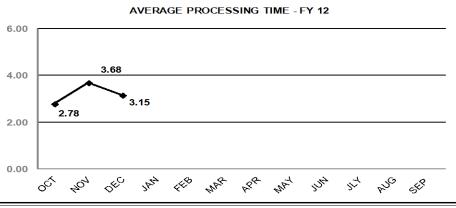

### Human Resources eOPF Maintenance – 15 Day

#### 15 Day eOPF MAINTENANCE - FY 12

Service Level Indicator: 90% of documents will be filed in the employee's eOPF within 15 days of receipt.

| Standard       | OCT       | NOV        | DEC          | <u>JAN</u> | FEB | MAR   | APR | MAY    | JUN          | JLY        | AUG | SEP |
|----------------|-----------|------------|--------------|------------|-----|-------|-----|--------|--------------|------------|-----|-----|
| 90%            | 100.00%   | 100.00%    | 100.00%      |            |     |       |     |        |              |            |     |     |
| Cumulative YTD | 726       | 1,345      | 1,961        |            |     |       |     |        |              |            |     |     |
| 6.00           | AVERAGE F | PROCESSING | TIME - FY 12 | 2          |     |       |     | MONTHL | Y UTILIZATIO | ON - FY 12 |     |     |
| 0.00           |           |            |              |            | _   | 1,000 |     |        |              |            |     |     |