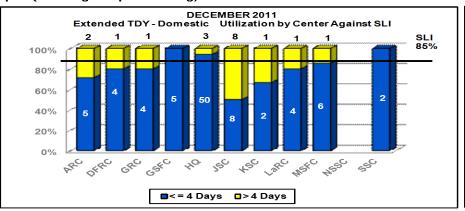

### Financial Management : Extended TDY Domestic and Foreign Travel

#### **EXTENDED TDY - FY 12**

Service Level Indicator: Extended TDY - Validate and process 85% of ETDY expense reports within 5 business days of receipt of a complete expense report (including adequate funding).

| •               |     |     |     |     |            |     |     |     |     |     |     |     |
|-----------------|-----|-----|-----|-----|------------|-----|-----|-----|-----|-----|-----|-----|
| Standard: 85%   | OCT | NOV | DEC | JAN | <u>FEB</u> | MAR | APR | MAY | JUN | JLY | AUG | SEP |
| Cumulative YTD  |     |     |     |     |            |     |     |     |     |     |     |     |
| <u>Domestic</u> | 103 | 218 | 326 |     |            |     |     |     |     |     |     |     |
| <u>Foreign</u>  | 6   | 11  | 23  |     |            |     |     |     |     |     |     |     |
| PCS             | 0   | 0   | 0   |     |            |     |     |     |     |     |     |     |