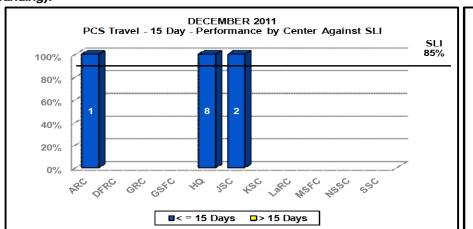

## Financial Management – PCS: Actual Temporary Quarters, Real Estate, Constructive, & all Other Vouchers – FY 11

PCS TRAVEL - Actual Temporary Quarters, Real Estate, Constructive, & all Other Vouchers - FY 12

**Service Level Indicator:** Validate and process 85% of PCS travel vouchers within 15 business days of receipt of a complete voucher (including adequate funding).

| <u>Standard</u>       | <u>OCT</u> | <u>NOV</u> | <u>DEC</u> | <u>JAN</u> | <u>FEB</u> | MAR | APR | MAY | JUN | <u>JLY</u> | <u>AUG</u> | <u>SEP</u> |
|-----------------------|------------|------------|------------|------------|------------|-----|-----|-----|-----|------------|------------|------------|
| 85%                   | 100.00%    | 100.00%    | 100.00%    |            |            |     |     |     |     |            |            |            |
| <b>Cumulative YTD</b> | 8          | 17         | 28         |            |            |     |     |     |     |            |            |            |