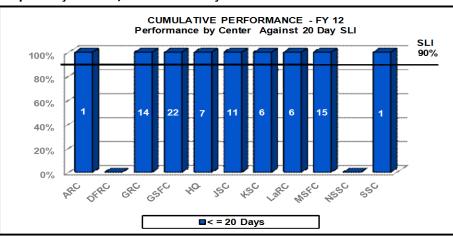

#### HR BENEFITS PROCESSING - Retirement Estimates - FY 12

Service Level Indicator: 90% of retirement estimate requests are completed per requirement.

| <u>Standard</u>      | <u>OCT</u> | <u>NOV</u> | DEC    | JAN | <u>FEB</u> | MAR | APR | MAY | JUN | JLY | AUG | <u>SEP</u> |
|----------------------|------------|------------|--------|-----|------------|-----|-----|-----|-----|-----|-----|------------|
| 90%                  | 99.01%     | 98.90%     | 95.38% |     |            |     |     |     |     |     |     |            |
| < 1 year (10 days)   | 101        | 91         | 65     |     |            |     |     |     |     |     |     |            |
| 1 to 5 yrs (20 days) | 46         | 23         | 14     |     |            |     |     |     |     |     |     |            |
| > 5 years (45 days)  | 13         | 12         | 11     |     |            |     |     |     |     |     |     |            |
| <b>Monthly Total</b> | 160        | 126        | 90     | 0   | 0          | 0   | 0   | 0   | 0   | 0   | 0   | 0          |
| Add'l Est < 10 days  | 34         | 37         | 12     |     |            |     |     |     |     |     |     |            |

## Human Resources Benefits – Retirement Estimates - Cumulative

#### HR BENEFITS PROCESSING - Retirement Estimates - FY 12

**Service Level Indicator:** 90% of retirement estimate requests are completed in 10 business days for request with retirement dates within the same year. For request with retirement dates over one year to five years, 20 business days. For request 5 years out, 45 business days.