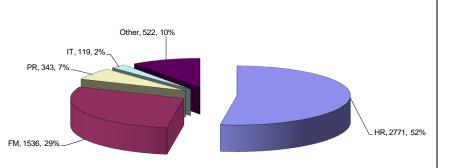

## Customer Inquiries Resolved by Category for December 2011 (5,291)

#### Customer Inquiries Resolved for December 2011 Human Resources (2,771)

### Customer Inquiries Resolved for December 2011 Financial Management (1,536)