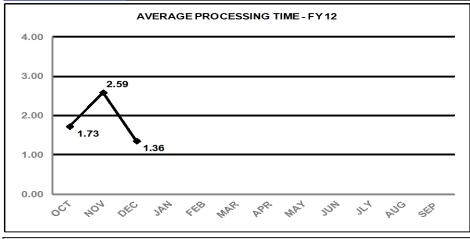

# Human Resources Web Site Development & Maintenance

#### HR & Training Web Site Development and Maintenance

Service Level Indicator: 95% of all Web content changes will be accomplished within the following response standards: Urgent = within 4 business hours, Expedite = within 8 business hours, Routine = within 5 business days.

| <u>Standard</u> | OCT     | NOV    | DEC     | <u>JAN</u> | FEB | MAR | APR | MAY | JUN | JLY | AUG | SEP |
|-----------------|---------|--------|---------|------------|-----|-----|-----|-----|-----|-----|-----|-----|
| 95%             | 100.00% | 95.45% | 100.00% |            |     |     |     |     |     |     |     |     |
| Cumulative YTD  | 19      | 41     | 67      |            |     |     |     |     |     |     |     |     |