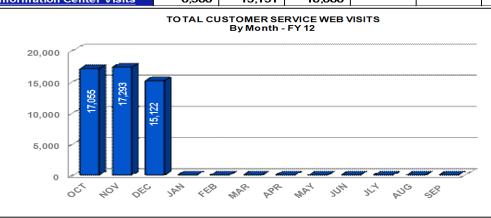

# Customer Service Web Visits By Center

#### **CUSTOMER SERVICE WEB VISITS**

Service Level Indicator: Website availability 99.95%

| <u>Standard</u>           | <u>OCT</u> | NOV     | DEC     | JAN | <u>FEB</u> | MAR | APR | MAY | JUN | JLY | AUG | <u>SEP</u> |
|---------------------------|------------|---------|---------|-----|------------|-----|-----|-----|-----|-----|-----|------------|
| 99.95%                    | 100.00%    | 100.00% | 100.00% |     |            |     |     |     |     |     |     |            |
| Cumulative YTD - Customer |            |         |         |     |            |     |     |     |     |     |     |            |
| Web Visits                | 17,055     | 34,348  | 49,470  |     |            |     |     |     |     |     |     |            |
| Cumulative YTD - NSSC     |            |         |         |     |            |     |     |     |     |     |     |            |
| Information Center Visits | 6,586      | 13,151  | 18,686  |     |            |     |     |     |     |     |     |            |