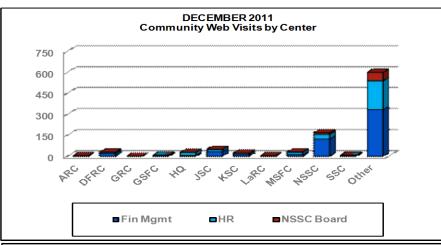

# Customer Service Web Site Communities Visits By Center

### CUSTOMER SERVICE WEB VISITS BY SITE COMMUNITIES