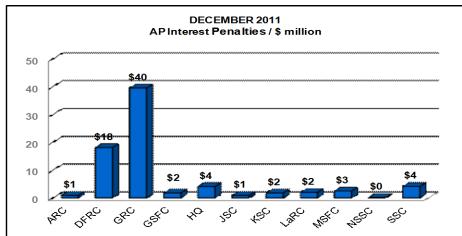

# Financial Management Accounts Payable

#### AP - Interest Penalties - USD

Service Level Indicator: Metric measures interest penalties paid in accordance with Prompt Payment Act. Amounts include all payment types subject to the Act. Metric is calculated as "dollars of interest per \$1 million in total payments." The metric goal is <= \$200 per million.