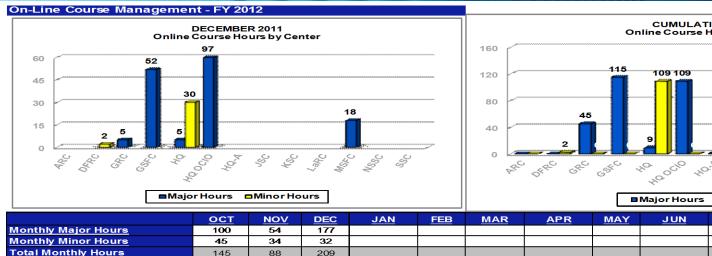

### **Human Resources On-Line Training Course Development**

| 1 |                 |            | On    | CUMULAT<br>iline Course I |            | ter        |               |                  |
|---|-----------------|------------|-------|---------------------------|------------|------------|---------------|------------------|
|   | 160             |            |       |                           |            |            |               | **************** |
|   | 120             |            | 115   | 109 109                   |            |            |               |                  |
|   | 80              | 45         |       |                           |            |            | 49            |                  |
|   | 40              |            |       | 9                         |            | ······     |               |                  |
|   | 0               |            |       |                           | <u>1</u>   | o<br>U ACI | د د د         | e So             |
|   | b <sub>ze</sub> | Off. Ch.   | Car A | L'HOOLL HO                | 2 6        | - Zale     | Metro Herec e | 5                |
|   |                 |            |       | Major Hours               | □Minor Hou | ırs        |               |                  |
|   | MAR             | <u>APR</u> | MAY   | JUN                       | JLY        | AUG        | <u>SEP</u>    |                  |
| _ |                 |            |       |                           |            |            |               |                  |

|                           | OCT | NOV  | DEC | JAN  | FEB      | MAR     | APR         | MAY | JUN | JLY  | AUG  | SEP  |            |
|---------------------------|-----|------|-----|------|----------|---------|-------------|-----|-----|------|------|------|------------|
| Monthly Major Hours       | 100 | 54   | 177 |      |          |         |             |     |     |      |      |      |            |
| Monthly Minor Hours       | 45  | 34   | 32  |      |          |         |             |     |     |      |      |      |            |
| Total Monthly Hours       | 145 | 88   | 209 |      |          |         |             |     |     |      |      |      |            |
| YTD-Major Hours           | 100 | 154  | 331 |      |          |         |             |     |     |      |      |      |            |
| YTD-Minor Hours           | 45  | 79   | 111 |      |          |         |             |     |     |      |      |      |            |
| Monthly Projects          | 10  | 10   | 12  |      |          |         |             |     |     |      |      |      |            |
| YTD-Major Projects        | 28  | 0    | 0   |      |          |         |             |     |     |      |      |      |            |
|                           | ARC | DFKC | GRU | GSFC | <u> </u> | HQ-UCIU | <u>HQ-A</u> | JSC | KSC | LARC | MSFC | NSSC | <u>880</u> |
| Monthly Major Hours - Dec | O   | 0    | 5   | 52   | 5        | 97      | 0           | 0   | 0   | 0    | 18   | 0    | 0          |
| Monthly Minor Hours - Dec | 0   | 2    | 0   | 0    | 30       | 0       | o           | О   | 0   | 0    | О    | 0    | О          |
| Total Montly Hours - Dec  | 0   | 2    | 5   | 52   | 35       | 97      | 0           | 0   | 0   | 0    | 18   | 0    | 0          |
| YTD-Major Hours           | 0   | 0    | 45  | 115  | 9        | 109     | 0           | 1   | 3   | 0    | 49   | 0    | 0          |
| YTD-Minor Hours           | 0   | 2    | 0   | 0    | 109      | 0       | 0           | 0   | 0   | 0    | 0    | 0    | 0          |