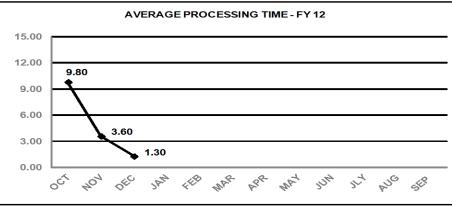

### Human Resources eOPF Maintenance – 15 Day

#### 15 Day eOPF MAINTENANCE - FY 12

Service Level Indicator: 90% of documents will be filed in the employee's eOPF within 15 days of receipt.

| Standard       | OCT       | NOV        | DEC          | <u>JAN</u> | FEB | MAR   | APR | MAY    | JUN          | JLY        | AUG | SEP |
|----------------|-----------|------------|--------------|------------|-----|-------|-----|--------|--------------|------------|-----|-----|
| 90%            | 100.00%   | 100.00%    | 100.00%      |            |     |       |     |        |              |            |     |     |
| Cumulative YTD | 726       | 1,345      | 1,961        |            |     |       |     |        |              |            |     |     |
| 6.00           | AVERAGE F | PROCESSING | TIME - FY 12 | 2          |     |       |     | MONTHL | Y UTILIZATIO | ON - FY 12 |     |     |
| 0.00           |           |            |              |            | _   | 1,000 |     |        |              |            |     |     |

### Human Resources eOPF Maintenance – 25 Day

#### 25 Day eOPF MAINTENANCE - FY 12

Service Level Indicator: 90% of OPFs will be purged, validated and indexed in eOPF within 25 business days of receipt.

| <u>Standard</u> | <u>OCT</u> | NOV     | DEC     | JAN | <u>FEB</u> | MAR | APR | MAY | JUN | JLY | AUG | SEP |
|-----------------|------------|---------|---------|-----|------------|-----|-----|-----|-----|-----|-----|-----|
| 90%             | 100.00%    | 100.00% | 100.00% |     |            |     |     |     |     |     |     |     |
| Cumulative YTD  | 9          | 23      | 31      |     |            |     |     |     |     |     |     |     |