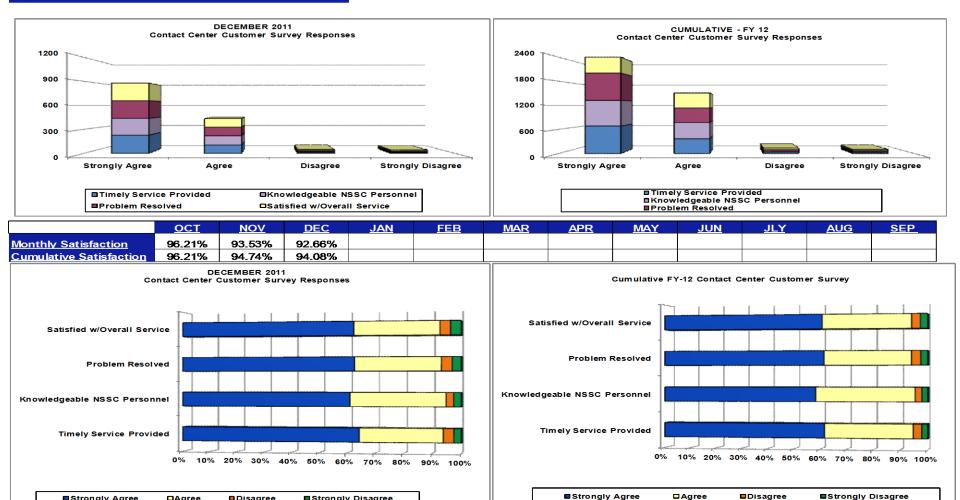

## **Customer Contact Center Customer Satisfaction Survey**

### **CUSTOMER SATISFACTION SURVEY - FY 12**

Assessment: 93.77% of the randomly selected customers responded that Timely Service was provided; 94.77% of the randomly selected customers thought the NSSC Personnel were Knowledgable; 93.16% of randomly selected customers thought that their problem was resolved to their satisfaction; 92.66% of the randomly selected customers were satisfied with the overall service of the NSSC.