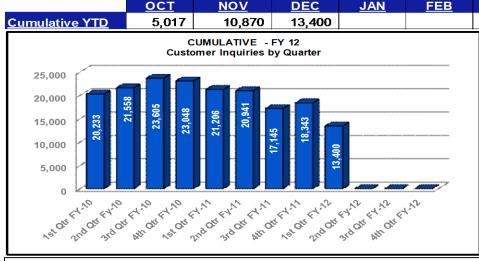

# Customer Contact Center Customer Inquiries Resolved (by Category and Type)

## Customer Inquiries Resolved by Category for December 2011 (5,291)

### Customer Inquiries Resolved by Category Cumulative FY12 (15,836)

December 2011 Page 44