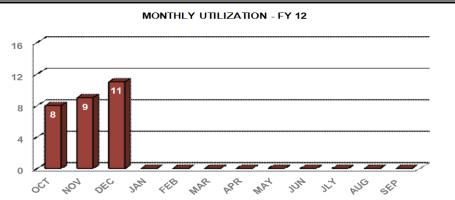

#### 15 Day eOPF MAINTENANCE - FY 12

Service Level Indicator: 90% of documents will be filed in the employee's eOPF within 15 days of receipt.

| Standard       | OCT       | NOV        | DEC          | <u>JAN</u> | FEB | MAR   | APR | MAY    | JUN          | JLY        | AUG | SEP |
|----------------|-----------|------------|--------------|------------|-----|-------|-----|--------|--------------|------------|-----|-----|
| 90%            | 100.00%   | 100.00%    | 100.00%      |            |     |       |     |        |              |            |     |     |
| Cumulative YTD | 726       | 1,345      | 1,961        |            |     |       |     |        |              |            |     |     |
| 6.00           | AVERAGE F | PROCESSING | TIME - FY 12 | 2          |     |       |     | MONTHL | Y UTILIZATIO | ON - FY 12 |     |     |
| 0.00           |           |            |              |            | _   | 1,000 |     |        |              |            |     |     |