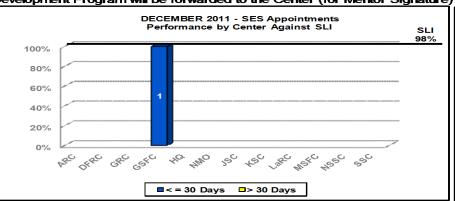

# Human Resources SES & SES CDP Appointments

#### **SES & SES CDP APPOINTMENTS FY12**

Service Level Indicator: SES: Of the complete SES selection packages submitted for ECQs, 98% will be completed and sent to OHCM within 30 business days of receipt. NSSC will maintain a 98% OPM approval rate. SES CDP: 90% of finalized Mentor Appraisals for the SES Candidate

Development Program will be forwarded to the Center (for Mentor Signature) within 30 business days after receipt of a completed package.

| <u>Standard</u> | OCT        | NOV     | DEC     | JAN | <u>FEB</u> | MAR | APR | MAY | JUN | JLY | AUG | SEP        |
|-----------------|------------|---------|---------|-----|------------|-----|-----|-----|-----|-----|-----|------------|
| SES - 98%       | 100.00%    | 100.00% | 100.00% |     |            |     |     |     |     |     |     |            |
| Cumulative YTD  | 3          | 4       | 5       |     |            |     |     |     |     |     |     |            |
| <u>Standard</u> | <u>OCT</u> | NOV     | DEC     | JAN | <u>FEB</u> | MAR | APR | MAY | JUN | JLY | AUG | <u>SEP</u> |
| SES CDP - 90%   | 0.00%      | 0.00%   | 0.00%   |     |            |     |     |     |     |     |     |            |
| Cumulative YTD  | 0          | 0       | 0       |     |            |     |     |     |     |     |     |            |