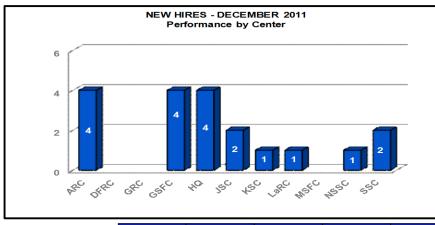

# Human Resources – Processing: New Hires, Gov't Deposits/Re-deposits, Advance Sick Leave – Leave Donor

HR Miscellaneous - ASL - LD, New Hires, Gov't Deposits - FY 12

Service Level Indicator: Not Applicable - Info Only

|                    | <u>oct</u> | NOV | <u>DEC</u> | JAN | <u>FEB</u> | MAR | APR | MAY | <u>JUN</u> | JLY | <u>AUG</u> | SEP_ |
|--------------------|------------|-----|------------|-----|------------|-----|-----|-----|------------|-----|------------|------|
| New Hires          | 29         | 34  | 19         |     |            |     |     |     |            |     |            |      |
| Gov't Deposits     | 45         | 32  | 26         |     |            |     |     |     |            |     |            |      |
| Adv Sick Leave     | 25         | 24  | 25         |     |            |     |     |     |            |     |            |      |
| <b>Leave Donor</b> | 21         | 22  | 26         |     |            |     |     |     |            |     |            |      |