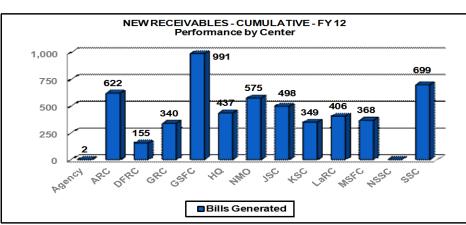

## Financial Management Accounts Receivable

#### Accounts Receivable - New Receivables

Number of bills generated per reporting period. SLI: 98% of bills will be created without error.

|                       | <u>OCT</u> | <u>NOV</u> | <u>DEC</u> | <u>JAN</u> | FEB | MAR | <u>APR</u> | MAY | <u>JUN</u> | <u>JLY</u> | AUG | SEP |  |
|-----------------------|------------|------------|------------|------------|-----|-----|------------|-----|------------|------------|-----|-----|--|
| <b>Cumulative YTD</b> | 1,747      | 3,449      | 5,442      |            |     |     |            |     |            |            |     |     |  |
| 98% Error Free        | 97.71%     | 98.71%     | 97.79%     |            |     |     |            |     |            |            |     |     |  |
| # of Errors           | 40/1747    | 22/1702    | 44/2138    |            |     |     |            |     |            |            |     |     |  |