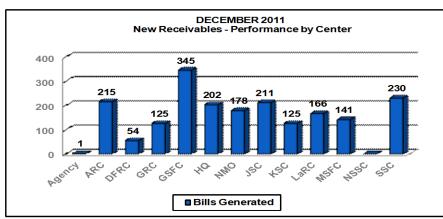

## Financial Management Accounts Receivable

#### Accounts Receivable - New Receivables

Number of bills generated per reporting period. SLI: 98% of bills will be created without error.

|                       | <u>OCT</u> | <u>NOV</u> | <u>DEC</u> | <u>JAN</u> | FEB | MAR | <u>APR</u> | MAY | <u>JUN</u> | <u>JLY</u> | AUG | SEP |  |
|-----------------------|------------|------------|------------|------------|-----|-----|------------|-----|------------|------------|-----|-----|--|
| <b>Cumulative YTD</b> | 1,747      | 3,449      | 5,442      |            |     |     |            |     |            |            |     |     |  |
| 98% Error Free        | 97.71%     | 98.71%     | 97.79%     |            |     |     |            |     |            |            |     |     |  |
| # of Errors           | 40/1747    | 22/1702    | 44/2138    |            |     |     |            |     |            |            |     |     |  |