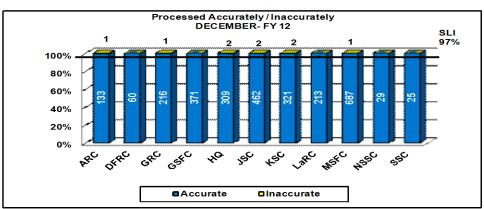

### **Human Resources Personnel Action Processing**

#### **PERSONNEL ACTION PROCESSING - FY 12**

Service Level Indicator: 97% of personnel transactions are processed accurately as defined by regulations and references.

| Standard 97      | 7%       | ОСТ    | NOV    | DEC    | JAN | FEB | MAR | APR | MAY | JUN | JLY | AUG | SEP |
|------------------|----------|--------|--------|--------|-----|-----|-----|-----|-----|-----|-----|-----|-----|
| Accuracy         |          | 99.37% | 99.51% | 99.68% |     |     |     |     |     |     |     |     |     |
| % Late Actions & | & Retros | 21.2%  | 31.6%  | 20.0%  |     |     |     |     |     |     |     |     |     |