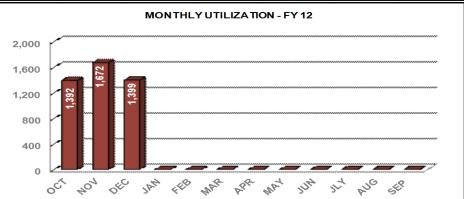

### **INITIAL CALL RESOLUTION - FY 12**

Service Level Indicator: 85% of Routine Customer Inquiries are resolved on initial call during NSSC Business Hours.

| <u>Standard</u> | OCT    | NOV    | DEC    | JAN | FEB | MAR | APR | MAY | JUN | JLY | AUG | SEP |
|-----------------|--------|--------|--------|-----|-----|-----|-----|-----|-----|-----|-----|-----|
| 85%             | 95.19% | 96.23% | 95.71% |     |     |     |     |     |     |     |     |     |
| Cumulative YTD  | 1,392  | 3,064  | 4,463  |     |     |     |     |     |     |     |     |     |