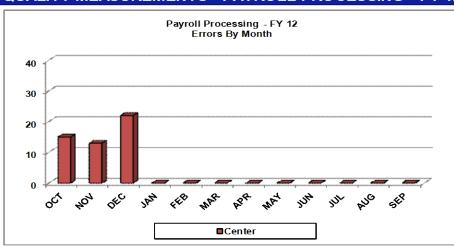

|     |     |            |
| Information Center Visits | 6,586      | 13,151  | 18,686  |     |            |     |     |     |     |     |     |            |





# Customer Service Web Site Communities Visits By Center

### CUSTOMER SERVICE WEB VISITS BY SITE COMMUNITIES









# **Quality Measurements Personnel Action Processing**

### **QUALITY MEASUREMENTS - PERSONNEL ACTION PROCESSING - FY 12**









# Quality Measurements Accounts Payable & Customer Contact Center

### **QUALITY MEASUREMENTS - ACCOUNTS PAYABLE - FY 12**





### QUALITY MEASUREMENTS - CUSTOMER CONTACT CENTER - FY 12





# Quality Measurements Training Purchases & Payroll Processing

## QUALITY MEASUREMENTS - External Training Purchases - FY 12





### **QUALITY MEASUREMENTS - PAYROLL PROCESSING - FY 12**





# Document Imaging Documents Processed (By Category and Type)









## **NSSC Strategic Objectives**

- **\$1** Increase Customer and Stakeholder Awareness
- **S2** Expand and Enhance Customer Satisfaction and Communication
- **S3** Maintain an Environment of Fiscal Accountability
- **\$4** Continuous Improvement
- **S5** Meet / Exceed Targets for Performance
- **S6** New Business
- \$7 Attract, Develop, and Retain a High Quality Diverse Workforce

December 2011 Page 65

# All Centers Consolidated Utilization Report

| TOTAL                 |                                                                       |              |                               | UTI                                 | LIZATIO                   | N                                   |