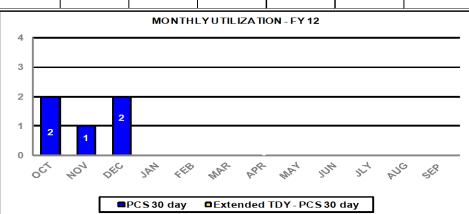

# Financial Management – PCS: Enroute, Miscellaneous Fixed Temporary Quarters, House Hunting Trip

PCS TRAVEL - Enroute, Miscellaneous, Fixed Temporary Quarters, House Hunting Trip - FY 12

Service Level Indicator: Validate and process 85% of PCS travel vouchers within 6 business days of receipt of a complete voucher (including adequate funding).

| <u>Standard</u> | <u>OCT</u> | <u>NOV</u> | DEC     | <u>JAN</u> | <u>FEB</u> | MAR | APR | MAY | <u>JUN</u> | <u>JLY</u> | <u>AUG</u> | <u>SEP</u> |
|-----------------|------------|------------|---------|------------|------------|-----|-----|-----|------------|------------|------------|------------|
| 85%             | 100.00%    | 85.71%     | 100.00% |            |            |     |     |     |            |            |            |            |
| Cumulative YTD  | 23         | 44         | 53      |            |            |     |     |     |            |            |            |            |