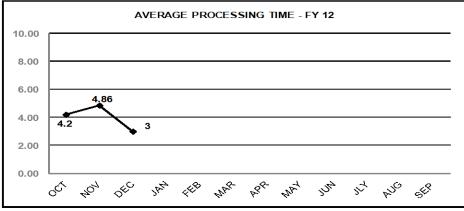

### Human Resources eOPF Maintenance – 15 Day

#### 15 Day eOPF MAINTENANCE - FY 12

Service Level Indicator: 90% of documents will be filed in the employee's eOPF within 15 days of receipt.

| Standard       | OCT       | NOV        | DEC          | <u>JAN</u> | FEB | MAR   | APR | MAY    | JUN          | JLY        | AUG | SEP |
|----------------|-----------|------------|--------------|------------|-----|-------|-----|--------|--------------|------------|-----|-----|
| 90%            | 100.00%   | 100.00%    | 100.00%      |            |     |       |     |        |              |            |     |     |
| Cumulative YTD | 726       | 1,345      | 1,961        |            |     |       |     |        |              |            |     |     |
| 6.00           | AVERAGE F | PROCESSING | TIME - FY 12 | 2          |     |       |     | MONTHL | Y UTILIZATIO | ON - FY 12 |     |     |
| 0.00           |           |            |              |            | _   | 1,000 |     |        |              |            |     |     |