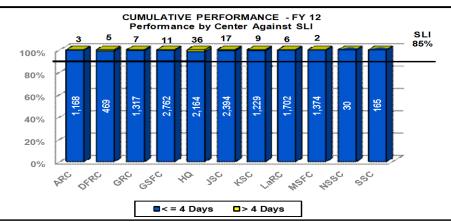

## Financial Management Domestic Travel

#### **DOMESTIC TRAVEL - FY 12**

**Service Level Indicator:** Validate and process 85% of domestic travel vouchers within 4 business days of receipt of a complete voucher (including adequate funding).

| <u>Standard</u> | OCT     | NOV    | DEC    | JAN | FEB | MAR | APR | MAY | JUN | JLY | AUG | SEP |
|-----------------|---------|--------|--------|-----|-----|-----|-----|-----|-----|-----|-----|-----|
| 85%             | 100.00% | 99.42% | 98.52% |     |     |     |     |     |     |     |     |     |
| Cumulative YTD  | 5,017   | 10,543 | 14,870 |     |     |     |     |     |     |     |     |     |