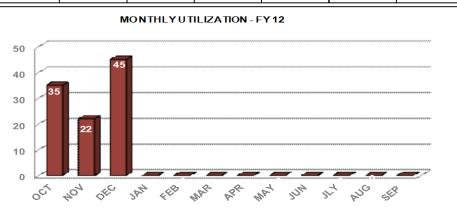

#### HR BENEFITS PROCESSING - Retirement Estimates - FY 12

Service Level Indicator: 90% of retirement estimate requests are completed per requirement.

| <u>Standard</u>      | <u>OCT</u> | <u>NOV</u> | DEC    | JAN | <u>FEB</u> | MAR | APR | MAY | JUN | JLY | AUG | <u>SEP</u> |
|----------------------|------------|------------|--------|-----|------------|-----|-----|-----|-----|-----|-----|------------|
| 90%                  | 99.01%     | 98.90%     | 95.38% |     |            |     |     |     |     |     |     |            |
| < 1 year (10 days)   | 101        | 91         | 65     |     |            |     |     |     |     |     |     |            |
| 1 to 5 yrs (20 days) | 46         | 23         | 14     |     |            |     |     |     |     |     |     |            |
| > 5 years (45 days)  | 13         | 12         | 11     |     |            |     |     |     |     |     |     |            |
| <b>Monthly Total</b> | 160        | 126        | 90     | 0   | 0          | 0   | 0   | 0   | 0   | 0   | 0   | 0          |
| Add'l Est < 10 days  | 34         | 37         | 12     |     |            |     |     |     |     |     |     |            |

## Human Resources Benefits – Retirement Estimates - Cumulative

#### HR BENEFITS PROCESSING - Retirement Estimates - FY 12

**Service Level Indicator:** 90% of retirement estimate requests are completed in 10 business days for request with retirement dates within the same year. For request with retirement dates over one year to five years, 20 business days. For request 5 years out, 45 business days.

| <b>Standard</b> | 90% | OCT | NOV | DEC | JAN | FEB | MAR | APR | MAY | JUN | JLY | AUG | <u>SEP</u> |
|-----------------|-----|-----|-----|-----|-----|-----|-----|-----|-----|-----|-----|-----|------------|
| Cumulative      | YTD | 160 | 286 | 376 |     |     |     |     |     |     |     |     |            |