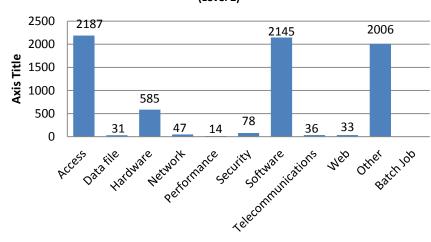

# **ESD - Failures, Access & Inquiry by Operational Category**

## **Incident / Failures by Operational Category (Level 2)**

## Failures, Access by Operational Category (Level 3)