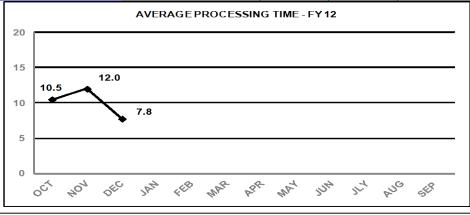

# Financial Management – PCS: Enroute, Miscellaneous Fixed Temporary Quarters, House Hunting Trip

PCS TRAVEL - Enroute, Miscellaneous, Fixed Temporary Quarters, House Hunting Trip - FY 12

Service Level Indicator: Validate and process 85% of PCS travel vouchers within 6 business days of receipt of a complete voucher (including adequate funding).

| <u>Standard</u> | <u>OCT</u> | <u>NOV</u> | DEC     | <u>JAN</u> | <u>FEB</u> | MAR | APR | MAY | <u>JUN</u> | <u>JLY</u> | <u>AUG</u> | <u>SEP</u> |
|-----------------|------------|------------|---------|------------|------------|-----|-----|-----|------------|------------|------------|------------|
| 85%             | 100.00%    | 85.71%     | 100.00% |            |            |     |     |     |            |            |            |            |
| Cumulative YTD  | 23         | 44         | 53      |            |            |     |     |     |            |            |            |            |