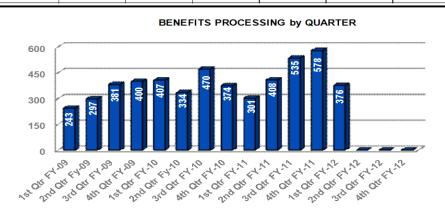

## Human Resources Benefits – Retirement Estimates - Cumulative

#### HR BENEFITS PROCESSING - Retirement Estimates - FY 12

**Service Level Indicator:** 90% of retirement estimate requests are completed in 10 business days for request with retirement dates within the same year. For request with retirement dates over one year to five years, 20 business days. For request 5 years out, 45 business days.

| <b>Standard</b> | 90% | OCT | NOV | DEC | JAN | FEB | MAR | APR | MAY | JUN | JLY | AUG | <u>SEP</u> |
|-----------------|-----|-----|-----|-----|-----|-----|-----|-----|-----|-----|-----|-----|------------|
| Cumulative      | YTD | 160 | 286 | 376 |     |     |     |     |     |     |     |     |            |