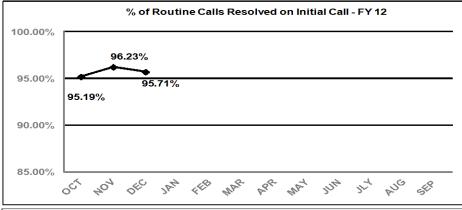

### **INITIAL CALL RESOLUTION - FY 12**

Service Level Indicator: 85% of Routine Customer Inquiries are resolved on initial call during NSSC Business Hours.

| <u>Standard</u> | OCT    | NOV    | DEC    | JAN | FEB | MAR | APR | MAY | JUN | JLY | AUG | SEP |
|-----------------|--------|--------|--------|-----|-----|-----|-----|-----|-----|-----|-----|-----|
| 85%             | 95.19% | 96.23% | 95.71% |     |     |     |     |     |     |     |     |     |
| Cumulative YTD  | 1,392  | 3,064  | 4,463  |     |     |     |     |     |     |     |     |     |