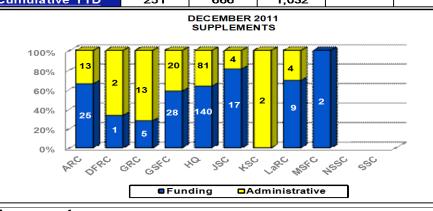

# Procurement Grants & Cooperative Agreements – Supplements

### **GRANTS SUPPLEMENTS - FY 12**

Service Level Indicator: 90% of award packages prepared within 14 calendar days of receipt of funding and/or other required data.

| <u>Standard</u>           | OCT     | NOV     | DEC     | JAN | FEB | MAR | APR | MAY | JUN | JLY | AUG | SEP |
|---------------------------|---------|---------|---------|-----|-----|-----|-----|-----|-----|-----|-----|-----|
| 90%                       | 100.00% | 100.00% | 100.00% |     |     |     |     |     |     |     |     |     |
| Funding YTD               | 129     | 406     | 633     |     |     |     |     |     |     |     |     |     |
| <b>Administrative YTD</b> | 122     | 260     | 399     |     |     |     |     |     |     |     |     |     |
| Cumulative YTD            | 251     | 666     | 1,032   |     |     |     |     |     |     |     |     |     |