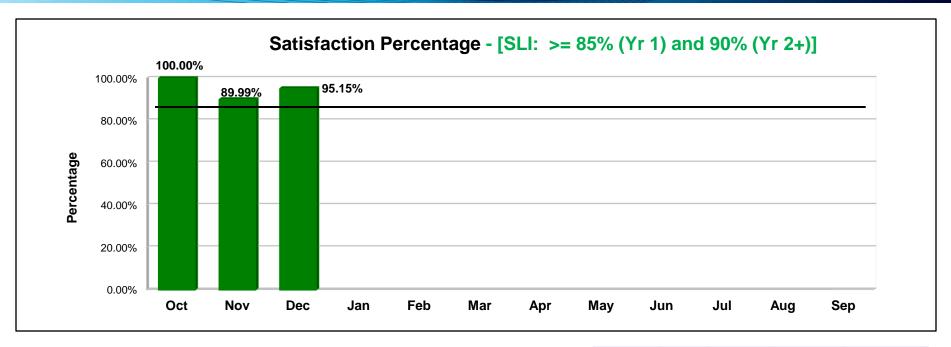

## **Customer Contact Center Customer Satisfaction Survey**

### **CUSTOMER SATISFACTION SURVEY - FY 12**

Assessment: 93.77% of the randomly selected customers responded that Timely Service was provided; 94.77% of the randomly selected customers thought the NSSC Personnel were Knowledgable; 93.16% of randomly selected customers thought that their problem was resolved to their satisfaction; 92.66% of the randomly selected customers were satisfied with the overall service of the NSSC.