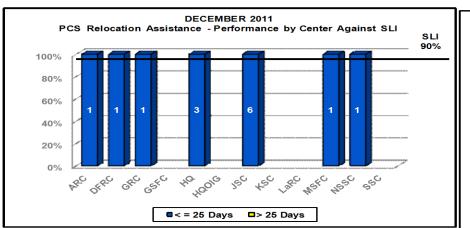

## Financial Management Relocation Assistance - Prudential

#### PCS - RELOCATION ASSISTANCE - FY 12

Service Level Indicator: 90% of PCS travel orders are approved within 25 business days - Prudential.

|    | <u>Standard</u> | OCT     | NOV     | DEC     | JAN | <u>FEB</u> | MAR | APR | MAY | JUN | JLY | AUG | <u>SEP</u> |
|----|-----------------|---------|---------|---------|-----|------------|-----|-----|-----|-----|-----|-----|------------|
|    | 90%             | 100.00% | 100.00% | 100.00% |     |            |     |     |     |     |     |     |            |
| Cu | mulative YTD    | 5       | 15      | 29      |     |            |     |     |     |     |     |     |            |