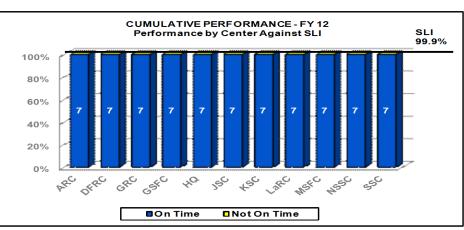

# Financial Management Payroll

#### Payroll - FY 12

Service Level Indicator: Process 99.9% of payroll/time & attendance accurately and on-time.

| Standard       | OCT     | NOV     | DEC     | JAN | FEB | MAR | APR | MAY | JUN | JLY | AUG | SEP |
|----------------|---------|---------|---------|-----|-----|-----|-----|-----|-----|-----|-----|-----|
| 99.9%          | 100.00% | 100.00% | 100.00% |     |     |     |     |     |     |     |     |     |
| Cumulative YTD | 22      | 55      | 77      |     |     |     |     |     |     |     |     |     |