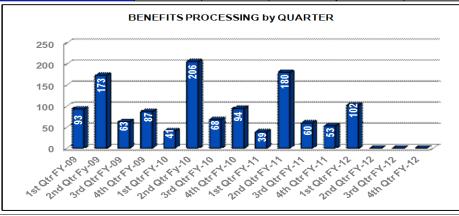

#### HR BENEFITS PROCESSING - Retirement Estimates - FY 12

Service Level Indicator: 90% of retirement estimate requests are completed per requirement.

| <u>Standard</u>      | <u>OCT</u> | <u>NOV</u> | DEC    | JAN | <u>FEB</u> | MAR | APR | MAY | JUN | JLY | AUG | <u>SEP</u> |
|----------------------|------------|------------|--------|-----|------------|-----|-----|-----|-----|-----|-----|------------|
| 90%                  | 99.01%     | 98.90%     | 95.38% |     |            |     |     |     |     |     |     |            |
| < 1 year (10 days)   | 101        | 91         | 65     |     |            |     |     |     |     |     |     |            |
| 1 to 5 yrs (20 days) | 46         | 23         | 14     |     |            |     |     |     |     |     |     |            |
| > 5 years (45 days)  | 13         | 12         | 11     |     |            |     |     |     |     |     |     |            |
| <b>Monthly Total</b> | 160        | 126        | 90     | 0   | 0          | 0   | 0   | 0   | 0   | 0   | 0   | 0          |
| Add'l Est < 10 days  | 34         | 37         | 12     |     |            |     |     |     |     |     |     |            |

## Human Resources Benefits – Retirement Estimates - Cumulative

#### HR BENEFITS PROCESSING - Retirement Estimates - FY 12

**Service Level Indicator:** 90% of retirement estimate requests are completed in 10 business days for request with retirement dates within the same year. For request with retirement dates over one year to five years, 20 business days. For request 5 years out, 45 business days.

| <b>Standard</b> | 90% | OCT | NOV | DEC | JAN | FEB | MAR | APR | MAY | JUN | JLY | AUG | <u>SEP</u> |
|-----------------|-----|-----|-----|-----|-----|-----|-----|-----|-----|-----|-----|-----|------------|
| Cumulative      | YTD | 160 | 286 | 376 |     |     |     |     |     |     |     |     |            |