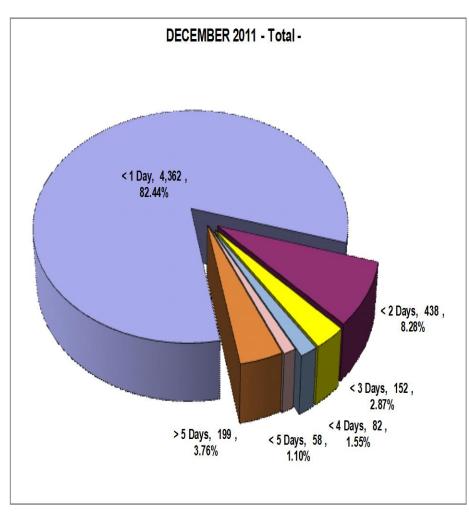

# Customer Contact Center Resolved Customer Inquiries (Resolution by Days)

## **Service Level Indicator:**

**Customer Inquiries (Resolution by Days)** 