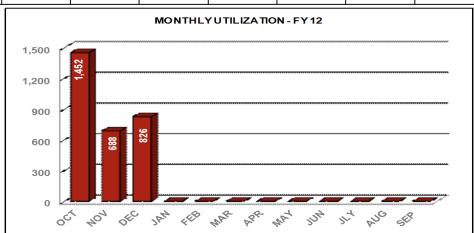

# Human Resources Personnel Action Processing

#### PERSONNEL ACTION PROCESSING - FY 12

Service Level Indicator: 97% of personnel transactions that are received at the NSSC by the established deadline are processed by the cutoff date established by Personnel Bulletin 2006-41 - Cla.

| Standard 97%           | OCT    | NOV     | DEC    | JAN | FEB | MAR | APR | MAY | JUN | JLY | AUG | <u>SEP</u> |
|------------------------|--------|---------|--------|-----|-----|-----|-----|-----|-----|-----|-----|------------|
| <u>Timeliness</u>      | 99.90% | 100.00% | 99.93% |     |     |     |     |     |     |     |     |            |
| SLI Utilization        | 953    | 1,145   | 1,458  |     |     |     |     |     |     |     |     |            |
| Monthly Utilization    | 2,384  | 3,234   | 2,826  |     |     |     |     |     |     |     |     |            |
| Cumulative Utilization | 2,384  | 5,618   | 8,444  |     |     |     |     |     |     |     |     |            |