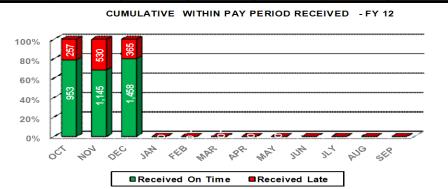

# Human Resources Personnel Action Processing

#### PERSONNEL ACTION PROCESSING - FY 12

Service Level Indicator: 97% of personnel transactions that are received at the NSSC by the established deadline are processed by the cutoff date established by Personnel Bulletin 2006-41 - Cla.

| Standard 97%           | OCT    | NOV     | DEC    | JAN | FEB | MAR | APR | MAY | JUN | JLY | AUG | <u>SEP</u> |
|------------------------|--------|---------|--------|-----|-----|-----|-----|-----|-----|-----|-----|------------|
| <u>Timeliness</u>      | 99.90% | 100.00% | 99.93% |     |     |     |     |     |     |     |     |            |
| SLI Utilization        | 953    | 1,145   | 1,458  |     |     |     |     |     |     |     |     |            |
| Monthly Utilization    | 2,384  | 3,234   | 2,826  |     |     |     |     |     |     |     |     |            |
| Cumulative Utilization | 2,384  | 5,618   | 8,444  |     |     |     |     |     |     |     |     |            |