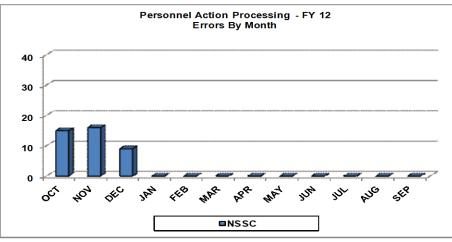

# Human Resources Personnel Action Processing

#### PERSONNEL ACTION PROCESSING - FY 12

Service Level Indicator: 97% of personnel transactions that are received at the NSSC by the established deadline are processed by the cutoff date established by Personnel Bulletin 2006-41 - Cla.

| Standard 97%           | OCT    | NOV     | DEC    | JAN | FEB | MAR | APR | MAY | JUN | JLY | AUG | <u>SEP</u> |
|------------------------|--------|---------|--------|-----|-----|-----|-----|-----|-----|-----|-----|------------|
| <u>Timeliness</u>      | 99.90% | 100.00% | 99.93% |     |     |     |     |     |     |     |     |            |
| SLI Utilization        | 953    | 1,145   | 1,458  |     |     |     |     |     |     |     |     |            |
| Monthly Utilization    | 2,384  | 3,234   | 2,826  |     |     |     |     |     |     |     |     |            |
| Cumulative Utilization | 2,384  | 5,618   | 8,444  |     |     |     |     |     |     |     |     |            |