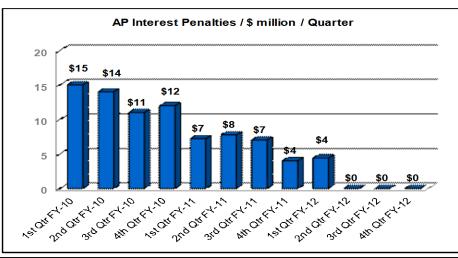

# Financial Management Accounts Payable

#### AP - Interest Penalties - USD

Service Level Indicator: Metric measures interest penalties paid in accordance with Prompt Payment Act. Amounts include all payment types subject to the Act. Metric is calculated as "dollars of interest per \$1 million in total payments." The metric goal is <= \$200 per million.