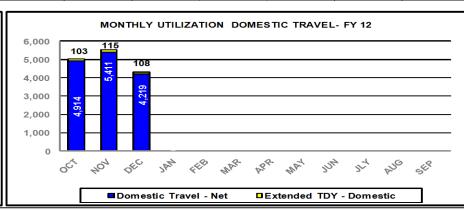

## Financial Management Domestic Travel

#### **DOMESTIC TRAVEL - FY 12**

**Service Level Indicator:** Validate and process 85% of domestic travel vouchers within 4 business days of receipt of a complete voucher (including adequate funding).

| <u>Standard</u> | OCT     | NOV    | DEC    | JAN | FEB | MAR | APR | MAY | JUN | JLY | AUG | SEP |
|-----------------|---------|--------|--------|-----|-----|-----|-----|-----|-----|-----|-----|-----|
| 85%             | 100.00% | 99.42% | 98.52% |     |     |     |     |     |     |     |     |     |
| Cumulative YTD  | 5,017   | 10,543 | 14,870 |     |     |     |     |     |     |     |     |     |