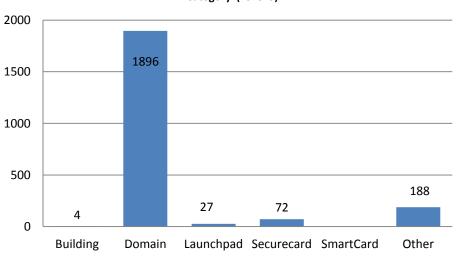

## **ESD** – Backlog by Operations Category

Failures by Operations Category (Level 2)

Failures - Access by Operations Category (Level 3)

# ESD – Backlog Inquiries by Operational Category & Incidents for November

## **Incidents - Inquiry by Operational Category 2**