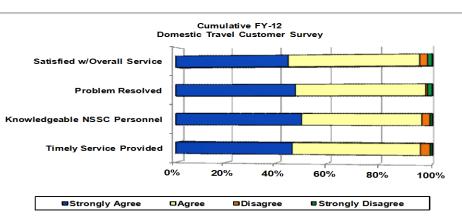

### CUSTOMER SATISFACTION SURVEY DOMESTIC TRAVEL SURVEY - FY 12

|                               | <u>1st</u> | <u>2nd</u> | 3rd | 4th |
|-------------------------------|------------|------------|-----|-----|
| Quaterly Satisfaction         | 95.33%     |            |     |     |
| <b>Cumulative Satisfactio</b> | 95.33%     |            |     |     |

Assessment: 95.58% of the randomly selected customers responded that Timely Service was provided; 96.14% of the randomly selected customers thought the NSSC Personnel were Knowledgable; 97.55% of randomly selected customers thought that their problem was resolved to their satisfaction; 95.33% of the randomly selected customers were satisfied with the overall service of the NSSC.