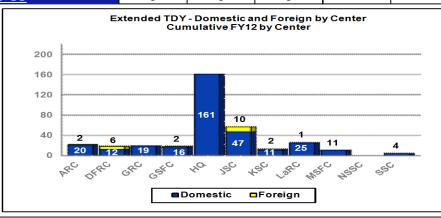

### Financial Management : Extended TDY Domestic and Foreign Travel

#### **EXTENDED TDY - FY 12**

Service Level Indicator: Extended TDY - Validate and process 85% of ETDY expense reports within 5 business days of receipt of a complete expense report (including adequate funding).

| •               |     |     |     |     |            |     |     |     |     |     |     |     |
|-----------------|-----|-----|-----|-----|------------|-----|-----|-----|-----|-----|-----|-----|
| Standard: 85%   | OCT | NOV | DEC | JAN | <u>FEB</u> | MAR | APR | MAY | JUN | JLY | AUG | SEP |
| Cumulative YTD  |     |     |     |     |            |     |     |     |     |     |     |     |
| <u>Domestic</u> | 103 | 218 | 326 |     |            |     |     |     |     |     |     |     |
| <u>Foreign</u>  | 6   | 11  | 23  |     |            |     |     |     |     |     |     |     |
| PCS             | 0   | 0   | 0   |     |            |     |     |     |     |     |     |     |