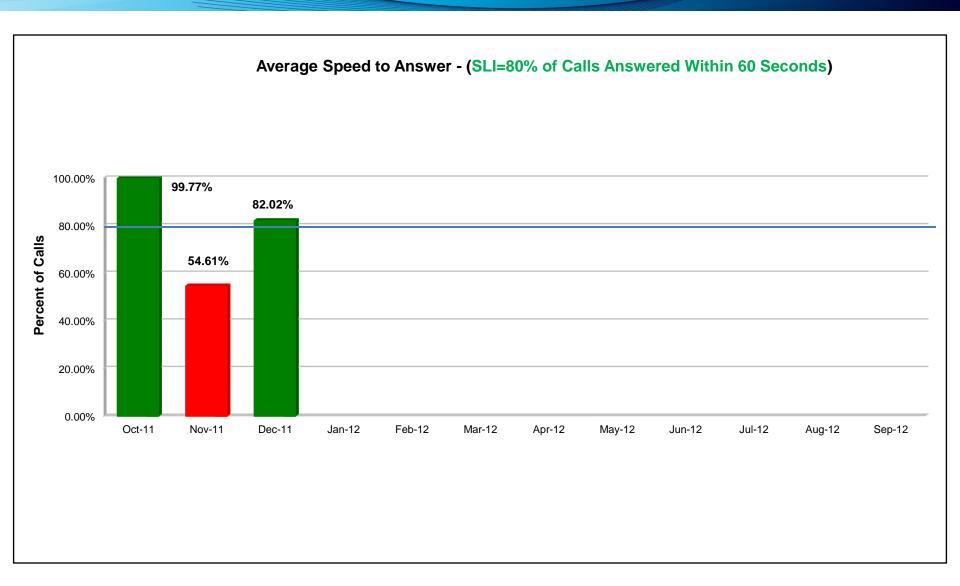

# **Customer Contact Center Average Speed of Answer**

### CALL RESPONSE RATE and CALL ABANDONMENT RATE - FY 12

Service Level Indicator: 80% of Customer Calls are answered within 30 Seconds during NSSC business hours and Call Abandonment rate does not exceed 7%.

| Standard       | ОСТ    | NOV   | DEC    | <u>JAN</u> | FEB | MAR       | APR  | MAY  | JUN         | JLY      | AUG  | SEP      |
|----------------|--------|-------|--------|------------|-----|-----------|------|------|-------------|----------|------|----------|
| 80%            | 98.28% |       | 92.23% |            | 125 | 1017-41-4 | 7.11 | 1000 | <u>5511</u> | <u> </u> | 7.00 | <u> </u> |
| Cumulative YTD | 3 076  | 6 594 | 9 992  |            |     |           |      |      |             |          |      |          |