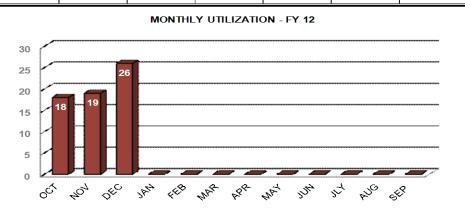

### Human Resources eOPF Maintenance – 15 Day

#### 15 Day eOPF MAINTENANCE - FY 12

Service Level Indicator: 90% of documents will be filed in the employee's eOPF within 15 days of receipt.

| Standard       | OCT       | NOV        | DEC          | <u>JAN</u> | FEB | MAR   | APR | MAY    | JUN          | JLY        | AUG | SEP |
|----------------|-----------|------------|--------------|------------|-----|-------|-----|--------|--------------|------------|-----|-----|
| 90%            | 100.00%   | 100.00%    | 100.00%      |            |     |       |     |        |              |            |     |     |
| Cumulative YTD | 726       | 1,345      | 1,961        |            |     |       |     |        |              |            |     |     |
| 6.00           | AVERAGE F | PROCESSING | TIME - FY 12 | 2          |     |       |     | MONTHL | Y UTILIZATIO | ON - FY 12 |     |     |
| 0.00           |           |            |              |            | _   | 1,000 |     |        |              |            |     |     |