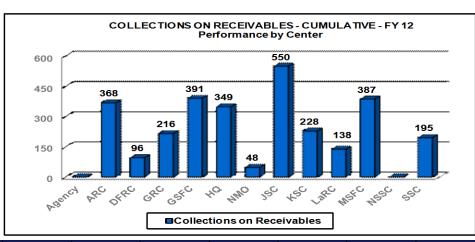

## Financial Management Accounts Receivable

#### Accounts Receivable - Collections on Receivables

Number of collections on receivables per reporting period.

|            | <u>oct</u> | NOV   | DEC   | <u>JAN</u> | FEB | MAR | APR | MAY | JUN | JLY | AUG | SEP |
|------------|------------|-------|-------|------------|-----|-----|-----|-----|-----|-----|-----|-----|
| lative YTD | 1,452      | 2,140 | 2,966 |            |     |     |     |     |     |     |     |     |