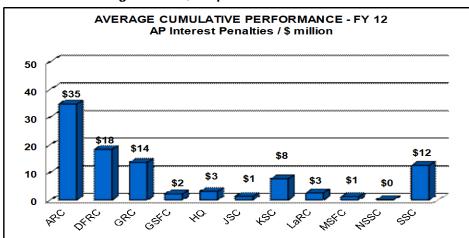

# Financial Management Accounts Payable

#### AP - Interest Penalties - USD

Service Level Indicator: Metric measures interest penalties paid in accordance with Prompt Payment Act. Amounts include all payment types subject to the Act. Metric is calculated as "dollars of interest per \$1 million in total payments." The metric goal is <= \$200 per million.