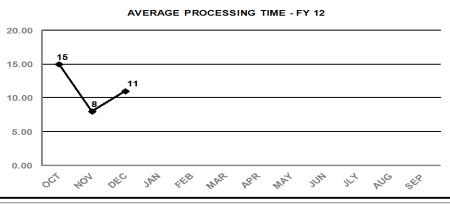

## Financial Management Relocation Assistance - Prudential

#### PCS - RELOCATION ASSISTANCE - FY 12

Service Level Indicator: 90% of PCS travel orders are approved within 25 business days - Prudential.

|    | <u>Standard</u> | OCT     | NOV     | DEC     | JAN | <u>FEB</u> | MAR | APR | MAY | JUN | JLY | AUG | <u>SEP</u> |
|----|-----------------|---------|---------|---------|-----|------------|-----|-----|-----|-----|-----|-----|------------|
|    | 90%             | 100.00% | 100.00% | 100.00% |     |            |     |     |     |     |     |     |            |
| Cu | mulative YTD    | 5       | 15      | 29      |     |            |     |     |     |     |     |     |            |