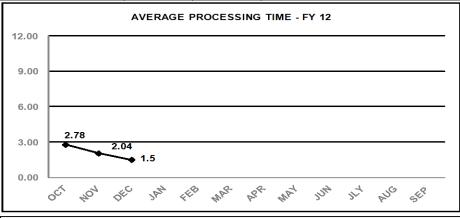

### Human Resources eOPF Maintenance – 15 Day

#### 15 Day eOPF MAINTENANCE - FY 12

Service Level Indicator: 90% of documents will be filed in the employee's eOPF within 15 days of receipt.

| Standard       | OCT       | NOV        | DEC          | <u>JAN</u> | FEB | MAR   | APR | MAY    | JUN          | JLY        | AUG | SEP |
|----------------|-----------|------------|--------------|------------|-----|-------|-----|--------|--------------|------------|-----|-----|
| 90%            | 100.00%   | 100.00%    | 100.00%      |            |     |       |     |        |              |            |     |     |
| Cumulative YTD | 726       | 1,345      | 1,961        |            |     |       |     |        |              |            |     |     |
| 6.00           | AVERAGE F | PROCESSING | TIME - FY 12 | 2          |     |       |     | MONTHL | Y UTILIZATIO | ON - FY 12 |     |     |
| 0.00           |           |            |              |            | _   | 1,000 |     |        |              |            |     |     |