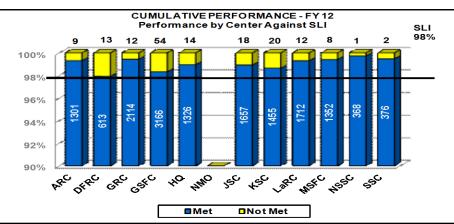

#### AP - ON TIME PAYMENTS - COUNT - FY 12

Service Level Indicator: Process and Pay 98% of invoices on time.

| Standard       | OCT    | NOV    | DEC    | <u>JAN</u> | FEB | MAR | APR | MAY | JUN | JLY | AUG | SEP |
|----------------|--------|--------|--------|------------|-----|-----|-----|-----|-----|-----|-----|-----|
| 98%            | 99.21% | 99.17% | 98.42% |            |     |     |     |     |     |     |     |     |
| Cumulative YTD | 5,342  | 10,788 | 15,603 |            |     |     |     |     |     |     |     |     |