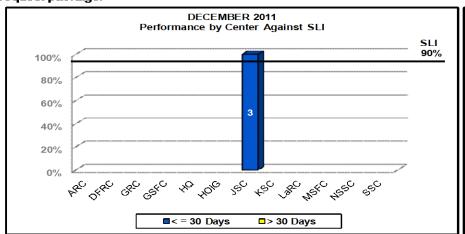

## **ESD - Incidents by Center**

Incidents by Center 12/1/11 - 12/31/11

## **ESD** - Incidents by Center