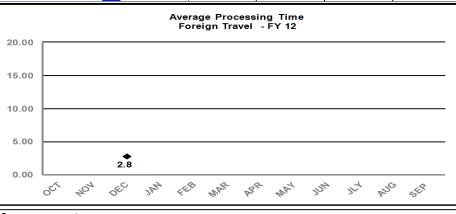

# Financial Management Foreign Travel

#### **FOREIGN TRAVEL - FY 12**

**Service Level Indicator:** Validate and process 85% of foreign travel vouchers within 5 business days of receipt of a complete voucher (including adequate funding).

| <u>Standard</u> | OCT     | NOV     | DEC    | <u>JAN</u> | <u>FEB</u> | MAR | APR | MAY | JUN | JLY | AUG | SEP |
|-----------------|---------|---------|--------|------------|------------|-----|-----|-----|-----|-----|-----|-----|
| 85%             | 100.00% | 100.00% | 97.36% |            |            |     |     |     |     |     |     |     |
| Cumulative YTD  | 363     | 800     | 1141   |            |            |     |     |     |     |     |     |     |