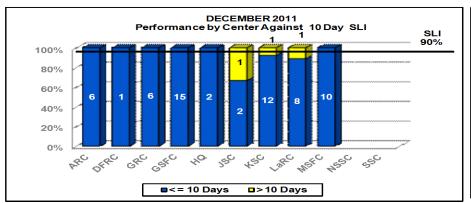

# Human Resources Benefits – Retirement Estimates - Monthly

#### HR BENEFITS PROCESSING - Retirement Estimates - FY 12

Service Level Indicator: 90% of retirement estimate requests are completed per requirement.

| <u>Standard</u>      | <u>OCT</u> | <u>NOV</u> | DEC    | JAN | <u>FEB</u> | MAR | APR | MAY | JUN | JLY | AUG | <u>SEP</u> |
|----------------------|------------|------------|--------|-----|------------|-----|-----|-----|-----|-----|-----|------------|
| 90%                  | 99.01%     | 98.90%     | 95.38% |     |            |     |     |     |     |     |     |            |
| < 1 year (10 days)   | 101        | 91         | 65     |     |            |     |     |     |     |     |     |            |
| 1 to 5 yrs (20 days) | 46         | 23         | 14     |     |            |     |     |     |     |     |     |            |
| > 5 years (45 days)  | 13         | 12         | 11     |     |            |     |     |     |     |     |     |            |
| <b>Monthly Total</b> | 160        | 126        | 90     | 0   | 0          | 0   | 0   | 0   | 0   | 0   | 0   | 0          |
| Add'l Est < 10 days  | 34         | 37         | 12     |     |            |     |     |     |     |     |     |            |