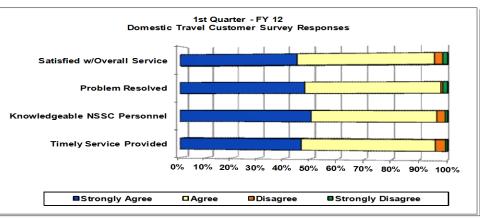

### CUSTOMER SATISFACTION SURVEY DOMESTIC TRAVEL SURVEY - FY 12

|                               | <u>1st</u> | <u>2nd</u> | 3rd | 4th |
|-------------------------------|------------|------------|-----|-----|
| Quaterly Satisfaction         | 95.33%     |            |     |     |
| <b>Cumulative Satisfactio</b> | 95.33%     |            |     |     |

Assessment: 95.58% of the randomly selected customers responded that Timely Service was provided; 96.14% of the randomly selected customers thought the NSSC Personnel were Knowledgable; 97.55% of randomly selected customers thought that their problem was resolved to their satisfaction; 95.33% of the randomly selected customers were satisfied with the overall service of the NSSC.