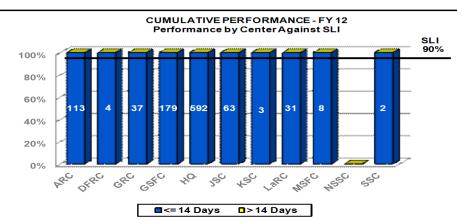

# Human Resources Financial Disclosure Processing

#### FINANCIAL DISCLOSURE PROCESSING - FY 12

#### Financial Disclosure Processing by Center