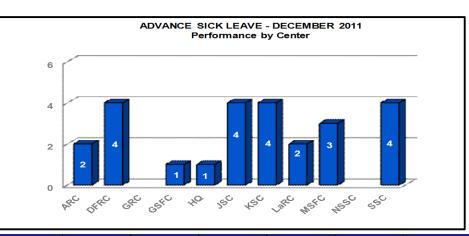

# Human Resources – Processing: New Hires, Gov't Deposits/Re-deposits, Advance Sick Leave – Leave Donor

HR Miscellaneous - ASL - LD, New Hires, Gov't Deposits - FY 12

Service Level Indicator: Not Applicable - Info Only

|                    | <u>oct</u> | NOV | <u>DEC</u> | JAN | <u>FEB</u> | MAR | APR | MAY | <u>JUN</u> | JLY | <u>AUG</u> | SEP_ |
|--------------------|------------|-----|------------|-----|------------|-----|-----|-----|------------|-----|------------|------|
| New Hires          | 29         | 34  | 19         |     |            |     |     |     |            |     |            |      |
| Gov't Deposits     | 45         | 32  | 26         |     |            |     |     |     |            |     |            |      |
| Adv Sick Leave     | 25         | 24  | 25         |     |            |     |     |     |            |     |            |      |
| <b>Leave Donor</b> | 21         | 22  | 26         |     |            |     |     |     |            |     |            |      |