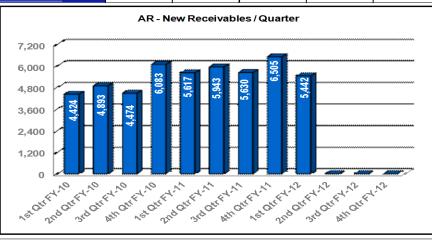

## Financial Management Accounts Receivable

#### Accounts Receivable - New Receivables

Number of bills generated per reporting period. SLI: 98% of bills will be created without error.

|                       | <u>OCT</u> | <u>NOV</u> | <u>DEC</u> | <u>JAN</u> | FEB | MAR | <u>APR</u> | MAY | <u>JUN</u> | <u>JLY</u> | AUG | SEP |  |
|-----------------------|------------|------------|------------|------------|-----|-----|------------|-----|------------|------------|-----|-----|--|
| <b>Cumulative YTD</b> | 1,747      | 3,449      | 5,442      |            |     |     |            |     |            |            |     |     |  |
| 98% Error Free        | 97.71%     | 98.71%     | 97.79%     |            |     |     |            |     |            |            |     |     |  |
| # of Errors           | 40/1747    | 22/1702    | 44/2138    |            |     |     |            |     |            |            |     |     |  |