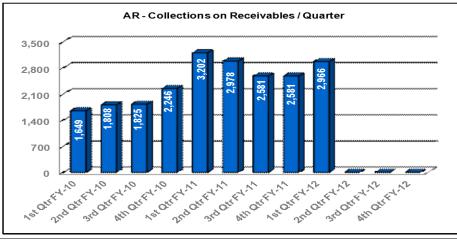

## Financial Management Accounts Receivable

#### Accounts Receivable - Collections on Receivables

Number of collections on receivables per reporting period.

|            | <u>oct</u> | NOV   | DEC   | <u>JAN</u> | FEB | MAR | APR | MAY | JUN | JLY | AUG | SEP |
|------------|------------|-------|-------|------------|-----|-----|-----|-----|-----|-----|-----|-----|
| lative YTD | 1,452      | 2,140 | 2,966 |            |     |     |     |     |     |     |     |     |

Assessment:

Cumula