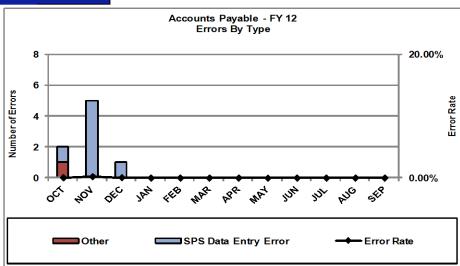

|     |            |
| Web Visits                | 17,055     | 34,348  | 49,470  |     |            |     |     |     |     |     |     |            |
| Cumulative YTD - NSSC     |            |         |         |     |            |     |     |     |     |     |     |            |
| Information Center Visits | 6,586      | 13,151  | 18,686  |     |            |     |     |     |     |     |     |            |





# Customer Service Web Site Communities Visits By Center

### CUSTOMER SERVICE WEB VISITS BY SITE COMMUNITIES









# **Quality Measurements Personnel Action Processing**

### **QUALITY MEASUREMENTS - PERSONNEL ACTION PROCESSING - FY 12**









# Quality Measurements Accounts Payable & Customer Contact Center

### **QUALITY MEASUREMENTS - ACCOUNTS PAYABLE - FY 12**





### QUALITY MEASUREMENTS - CUSTOMER CONTACT CENTER - FY 12





# Quality Measurements Training Purchases & Payroll Processing

## QUALITY MEASUREMENTS - External Training Purchases - FY 12





### **QUALITY MEASUREMENTS - PAYROLL PROCESSING - FY 12**





# Document Imaging Documents Processed (By Category and Type)









## **NSSC Strategic Objectives**

- **\$1** Increase Customer and Stakeholder Awareness
- **S2** Expand and Enhance Customer Satisfaction and Communication
- **S3** Maintain an Environment of Fiscal Accountability
- **\$4** Continuous Improvement
- **S5** Meet / Exceed Targets for Performance
- **S6** New Business
- \$7 Attract, Develop, and Retain a High Quality Diverse Workforce

December 2011 Page 65

# All Centers Consolidated Utilization Report

| TOTAL