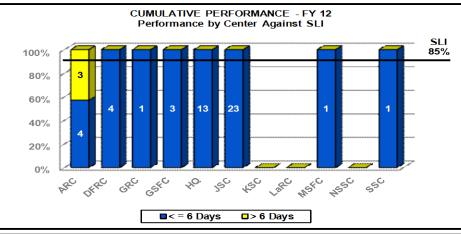

# Financial Management – PCS: Enroute, Miscellaneous Fixed Temporary Quarters, House Hunting Trip

PCS TRAVEL - Enroute, Miscellaneous, Fixed Temporary Quarters, House Hunting Trip - FY 12

Service Level Indicator: Validate and process 85% of PCS travel vouchers within 6 business days of receipt of a complete voucher (including adequate funding).

| <u>Standard</u> | <u>OCT</u> | <u>NOV</u> | DEC     | <u>JAN</u> | <u>FEB</u> | MAR | APR | MAY | <u>JUN</u> | <u>JLY</u> | <u>AUG</u> | <u>SEP</u> |
|-----------------|------------|------------|---------|------------|------------|-----|-----|-----|------------|------------|------------|------------|
| 85%             | 100.00%    | 85.71%     | 100.00% |            |            |     |     |     |            |            |            |            |
| Cumulative YTD  | 23         | 44         | 53      |            |            |     |     |     |            |            |            |            |