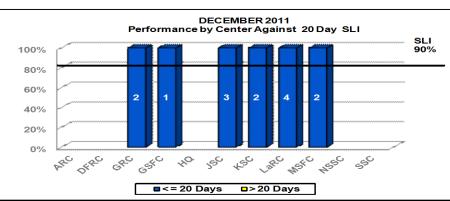

# Human Resources Benefits – Retirement Estimates - Monthly

#### HR BENEFITS PROCESSING - Retirement Estimates - FY 12

Service Level Indicator: 90% of retirement estimate requests are completed per requirement.

| <u>Standard</u>      | <u>OCT</u> | <u>NOV</u> | DEC    | JAN | <u>FEB</u> | MAR | APR | MAY | JUN | JLY | AUG | <u>SEP</u> |
|----------------------|------------|------------|--------|-----|------------|-----|-----|-----|-----|-----|-----|------------|
| 90%                  | 99.01%     | 98.90%     | 95.38% |     |            |     |     |     |     |     |     |            |
| < 1 year (10 days)   | 101        | 91         | 65     |     |            |     |     |     |     |     |     |            |
| 1 to 5 yrs (20 days) | 46         | 23         | 14     |     |            |     |     |     |     |     |     |            |
| > 5 years (45 days)  | 13         | 12         | 11     |     |            |     |     |     |     |     |     |            |
| <b>Monthly Total</b> | 160        | 126        | 90     | 0   | 0          | 0   | 0   | 0   | 0   | 0   | 0   | 0          |
| Add'l Est < 10 days  | 34         | 37         | 12     |     |            |     |     |     |     |     |     |            |