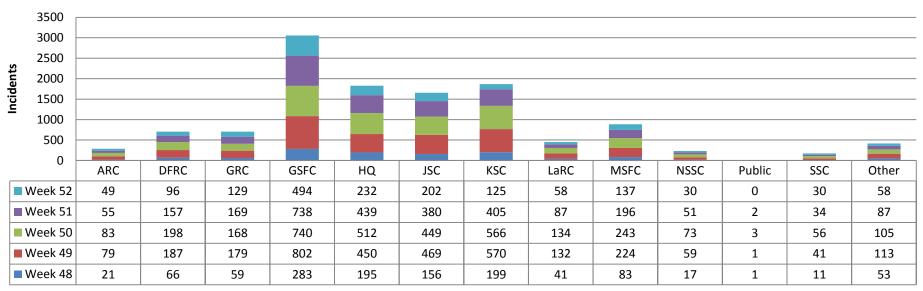

## **Incidents by Center by Week**

## **Incidents by Week by Center**

December 2011 Page 48