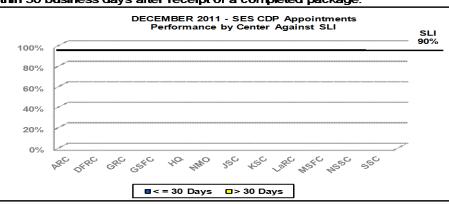

# Human Resources SES & SES CDP Appointments

#### **SES & SES CDP APPOINTMENTS FY12**

Service Level Indicator: SES: Of the complete SES selection packages submitted for ECQs, 98% will be completed and sent to OHCM within 30 business days of receipt. NSSC will maintain a 98% OPM approval rate. SES CDP: 90% of finalized Mentor Appraisals for the SES Candidate

Development Program will be forwarded to the Center (for Mentor Signature) within 30 business days after receipt of a completed package.

| <u>Standard</u> | OCT        | NOV     | DEC     | JAN | <u>FEB</u> | MAR | APR | MAY | JUN | JLY | AUG | SEP        |
|-----------------|------------|---------|---------|-----|------------|-----|-----|-----|-----|-----|-----|------------|
| SES - 98%       | 100.00%    | 100.00% | 100.00% |     |            |     |     |     |     |     |     |            |
| Cumulative YTD  | 3          | 4       | 5       |     |            |     |     |     |     |     |     |            |
| <u>Standard</u> | <u>OCT</u> | NOV     | DEC     | JAN | <u>FEB</u> | MAR | APR | MAY | JUN | JLY | AUG | <u>SEP</u> |
| SES CDP - 90%   | 0.00%      | 0.00%   | 0.00%   |     |            |     |     |     |     |     |     |            |
| Cumulative YTD  | 0          | 0       | 0       |     |            |     |     |     |     |     |     |            |