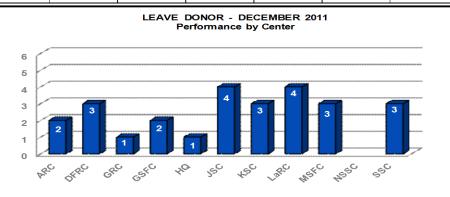

# Human Resources – Processing: New Hires, Gov't Deposits/Re-deposits, Advance Sick Leave – Leave Donor

HR Miscellaneous - ASL - LD, New Hires, Gov't Deposits - FY 12

Service Level Indicator: Not Applicable - Info Only

|                    | <u>oct</u> | NOV | <u>DEC</u> | JAN | <u>FEB</u> | MAR | APR | MAY | <u>JUN</u> | JLY | <u>AUG</u> | SEP_ |
|--------------------|------------|-----|------------|-----|------------|-----|-----|-----|------------|-----|------------|------|
| New Hires          | 29         | 34  | 19         |     |            |     |     |     |            |     |            |      |
| Gov't Deposits     | 45         | 32  | 26         |     |            |     |     |     |            |     |            |      |
| Adv Sick Leave     | 25         | 24  | 25         |     |            |     |     |     |            |     |            |      |
| <b>Leave Donor</b> | 21         | 22  | 26         |     |            |     |     |     |            |     |            |      |