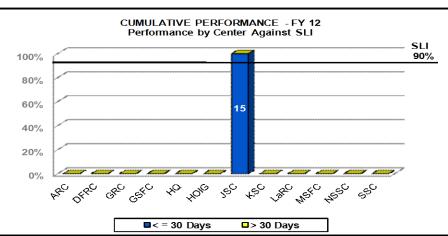

## **ESD - Incidents by Center**

Incidents by Center 12/1/11 - 12/31/11

## **ESD** - Incidents by Center