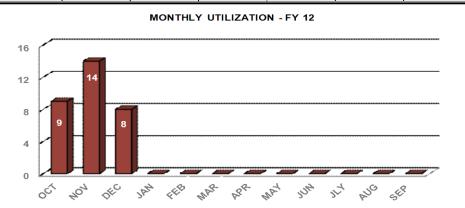

### Human Resources eOPF Maintenance – 15 Day

#### 15 Day eOPF MAINTENANCE - FY 12

Service Level Indicator: 90% of documents will be filed in the employee's eOPF within 15 days of receipt.

| Standard       | OCT       | NOV        | DEC          | <u>JAN</u> | FEB | MAR   | APR | MAY    | JUN          | JLY        | AUG | SEP |
|----------------|-----------|------------|--------------|------------|-----|-------|-----|--------|--------------|------------|-----|-----|
| 90%            | 100.00%   | 100.00%    | 100.00%      |            |     |       |     |        |              |            |     |     |
| Cumulative YTD | 726       | 1,345      | 1,961        |            |     |       |     |        |              |            |     |     |
| 6.00           | AVERAGE F | PROCESSING | TIME - FY 12 | 2          |     |       |     | MONTHL | Y UTILIZATIO | ON - FY 12 |     |     |
| 0.00           |           |            |              |            | _   | 1,000 |     |        |              |            |     |     |