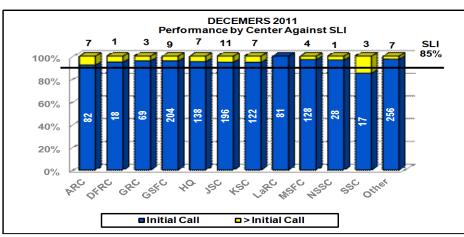

# Customer Contact Center Initial Call Resolution

### **INITIAL CALL RESOLUTION - FY 12**

Service Level Indicator: 85% of Routine Customer Inquiries are resolved on initial call during NSSC Business Hours.

| <u>Standard</u> | OCT    | NOV    | DEC    | JAN | FEB | MAR | APR | MAY | JUN | JLY | AUG | SEP |
|-----------------|--------|--------|--------|-----|-----|-----|-----|-----|-----|-----|-----|-----|
| 85%             | 95.19% | 96.23% | 95.71% |     |     |     |     |     |     |     |     |     |
| Cumulative YTD  | 1,392  | 3,064  | 4,463  |     |     |     |     |     |     |     |     |     |