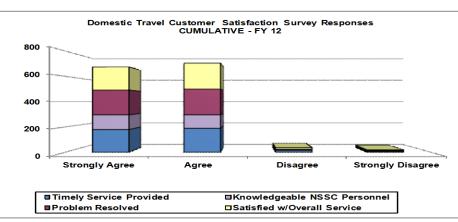

### CUSTOMER SATISFACTION SURVEY DOMESTIC TRAVEL SURVEY - FY 12

|                               | <u>1st</u> | <u>2nd</u> | 3rd | 4th |
|-------------------------------|------------|------------|-----|-----|
| Quaterly Satisfaction         | 95.33%     |            |     |     |
| <b>Cumulative Satisfactio</b> | 95.33%     |            |     |     |

Assessment: 95.58% of the randomly selected customers responded that Timely Service was provided; 96.14% of the randomly selected customers thought the NSSC Personnel were Knowledgable; 97.55% of randomly selected customers thought that their problem was resolved to their satisfaction; 95.33% of the randomly selected customers were satisfied with the overall service of the NSSC.