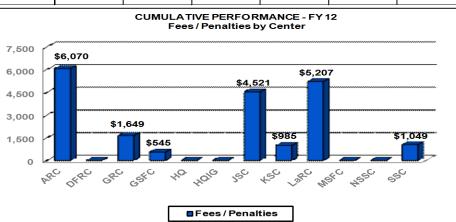

# Human Resources Registration/Reimbursement for Off-Site Training

#### REGISTRATION/REIMBURSEMENT FOR OFF-SITE TRAINING

Number of individual training registrations and external fees and penalties resulting in purchase and then center cancellation.

| Count          | <u>OCT</u> | NOV      | DEC      | <u>JAN</u> | <u>FEB</u> | MAR | APR | MAY | JUN | JLY | AUG | SEP |
|----------------|------------|----------|----------|------------|------------|-----|-----|-----|-----|-----|-----|-----|
| Cumulative YTD | 32         | 56       | 79       |            |            |     |     |     |     |     |     |     |
| Dollars        | <u>oct</u> | NOV      | DEC      | JAN        | FEB        | MAR | APR | MAY | JUN | JLY | AUG | SEP |
| Cumulative YTD | \$4,709    | \$13,510 | \$20,027 |            |            |     |     |     |     |     |     |     |

Assessment: Dollar amounts are presented in the month they are received and not necessarily within the month the original cancellation was counted.