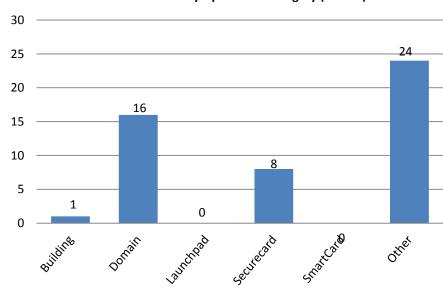

# ESD – Backlog Inquiries by Operational Category & Incidents for November

## **Incidents - Inquiry by Operational Category 2**