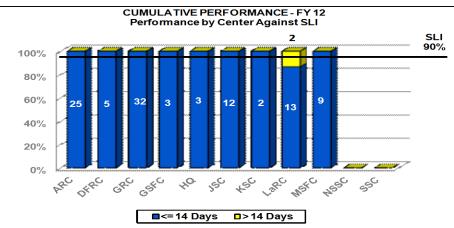

# Procurement Unilateral SBIR / STTR – Funding Modifications

#### Unilateral SBIR / STTR Funding Modifications - FY 12

Service Level Indicator: Unilateral SBIR/STTR Funding Modifications - 90% of modification actions occur within 14 calendar days of receipt of funding document.

| Standard       | <u>oct</u> | NOV    | DEC     | JAN | <u>FEB</u> | MAR | APR | MAY | JUN | <u>JLY</u> | AUG | SEP |
|----------------|------------|--------|---------|-----|------------|-----|-----|-----|-----|------------|-----|-----|
| 90%            | 100.00%    | 97.47% | 100.00% |     |            |     |     |     |     |            |     |     |
| Cumulative YTD | 10         | 89     | 106     |     |            |     |     |     |     |            |     |     |