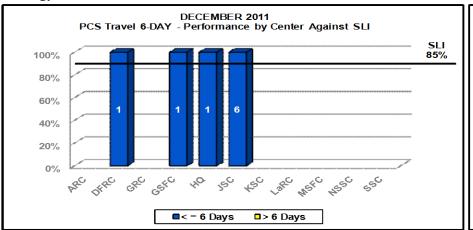

# Financial Management – PCS: Enroute, Miscellaneous Fixed Temporary Quarters, House Hunting Trip

PCS TRAVEL - Enroute, Miscellaneous, Fixed Temporary Quarters, House Hunting Trip - FY 12

Service Level Indicator: Validate and process 85% of PCS travel vouchers within 6 business days of receipt of a complete voucher (including adequate funding).

| <u>Standard</u> | <u>OCT</u> | <u>NOV</u> | DEC     | <u>JAN</u> | <u>FEB</u> | MAR | APR | MAY | <u>JUN</u> | <u>JLY</u> | <u>AUG</u> | <u>SEP</u> |
|-----------------|------------|------------|---------|------------|------------|-----|-----|-----|------------|------------|------------|------------|
| 85%             | 100.00%    | 85.71%     | 100.00% |            |            |     |     |     |            |            |            |            |
| Cumulative YTD  | 23         | 44         | 53      |            |            |     |     |     |            |            |            |            |