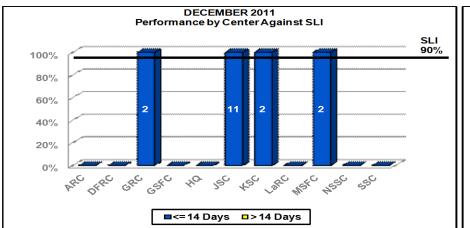

# Procurement Unilateral SBIR / STTR – Funding Modifications

#### Unilateral SBIR / STTR Funding Modifications - FY 12

Service Level Indicator: Unilateral SBIR/STTR Funding Modifications - 90% of modification actions occur within 14 calendar days of receipt of funding document.

| Standard       | <u>oct</u> | NOV    | DEC     | JAN | <u>FEB</u> | MAR | APR | MAY | JUN | <u>JLY</u> | AUG | SEP |
|----------------|------------|--------|---------|-----|------------|-----|-----|-----|-----|------------|-----|-----|
| 90%            | 100.00%    | 97.47% | 100.00% |     |            |     |     |     |     |            |     |     |
| Cumulative YTD | 10         | 89     | 106     |     |            |     |     |     |     |            |     |     |