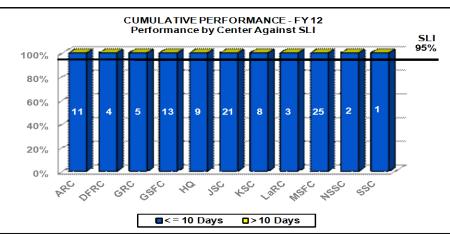

#### HR BENEFITS PROCESSING - Retirement Estimates - FY 12

Service Level Indicator: 90% of retirement estimate requests are completed per requirement.

| <u>Standard</u>      | <u>OCT</u> | <u>NOV</u> | DEC    | JAN | <u>FEB</u> | MAR | APR | MAY | JUN | JLY | AUG | <u>SEP</u> |
|----------------------|------------|------------|--------|-----|------------|-----|-----|-----|-----|-----|-----|------------|
| 90%                  | 99.01%     | 98.90%     | 95.38% |     |            |     |     |     |     |     |     |            |
| < 1 year (10 days)   | 101        | 91         | 65     |     |            |     |     |     |     |     |     |            |
| 1 to 5 yrs (20 days) | 46         | 23         | 14     |     |            |     |     |     |     |     |     |            |
| > 5 years (45 days)  | 13         | 12         | 11     |     |            |     |     |     |     |     |     |            |
| <b>Monthly Total</b> | 160        | 126        | 90     | 0   | 0          | 0   | 0   | 0   | 0   | 0   | 0   | 0          |
| Add'l Est < 10 days  | 34         | 37         | 12     |     |            |     |     |     |     |     |     |            |

## Human Resources Benefits – Retirement Estimates - Cumulative

#### HR BENEFITS PROCESSING - Retirement Estimates - FY 12

**Service Level Indicator:** 90% of retirement estimate requests are completed in 10 business days for request with retirement dates within the same year. For request with retirement dates over one year to five years, 20 business days. For request 5 years out, 45 business days.

| <b>Standard</b> | 90% | OCT | NOV | DEC | JAN | FEB | MAR | APR | MAY | JUN | JLY | AUG | <u>SEP</u> |
|-----------------|-----|-----|-----|-----|-----|-----|-----|-----|-----|-----|-----|-----|------------|
| Cumulative      | YTD | 160 | 286 | 376 |     |     |     |     |     |     |     |     |            |