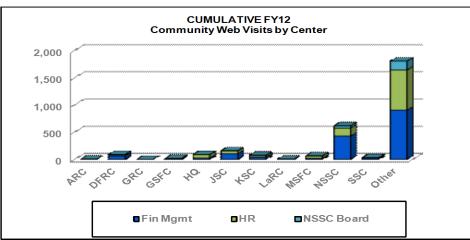

# Customer Service Web Site Communities Visits By Center

### CUSTOMER SERVICE WEB VISITS BY SITE COMMUNITIES