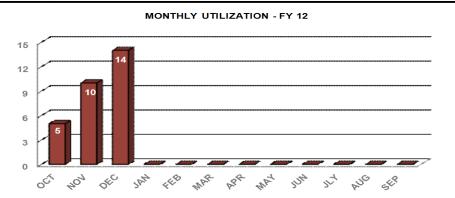

## Financial Management Relocation Assistance - Prudential

#### PCS - RELOCATION ASSISTANCE - FY 12

Service Level Indicator: 90% of PCS travel orders are approved within 25 business days - Prudential.

|    | <u>Standard</u> | OCT     | NOV     | DEC     | JAN | <u>FEB</u> | MAR | APR | MAY | JUN | JLY | AUG | <u>SEP</u> |
|----|-----------------|---------|---------|---------|-----|------------|-----|-----|-----|-----|-----|-----|------------|
|    | 90%             | 100.00% | 100.00% | 100.00% |     |            |     |     |     |     |     |     |            |
| Cu | mulative YTD    | 5       | 15      | 29      |     |            |     |     |     |     |     |     |            |