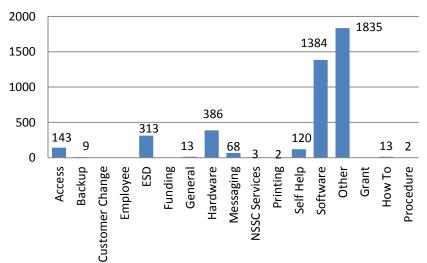

# Incidents by Operational Categories

### Incidents - Inquiry drill down by Operational Category (Level 2)

## Incidents - Failures drill down by Operational Category (Level 2)

## Incidents - Failures/Access drill down by Operational Category (Level 3)

December 2011

Page 49