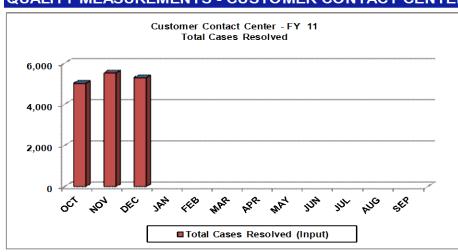

| 34,348  | 49,470  |     |            |     |     |     |     |     |     |            |
| Cumulative YTD - NSSC     |            |         |         |     |            |     |     |     |     |     |     |            |
| Information Center Visits | 6,586      | 13,151  | 18,686  |     |            |     |     |     |     |     |     |            |





# Customer Service Web Site Communities Visits By Center

### CUSTOMER SERVICE WEB VISITS BY SITE COMMUNITIES









# **Quality Measurements Personnel Action Processing**

### **QUALITY MEASUREMENTS - PERSONNEL ACTION PROCESSING - FY 12**









# Quality Measurements Accounts Payable & Customer Contact Center

### **QUALITY MEASUREMENTS - ACCOUNTS PAYABLE - FY 12**





### QUALITY MEASUREMENTS - CUSTOMER CONTACT CENTER - FY 12





# Quality Measurements Training Purchases & Payroll Processing

## QUALITY MEASUREMENTS - External Training Purchases - FY 12





### **QUALITY MEASUREMENTS - PAYROLL PROCESSING - FY 12**





# Document Imaging Documents Processed (By Category and Type)









## **NSSC Strategic Objectives**

- **\$1** Increase Customer and Stakeholder Awareness
- **S2** Expand and Enhance Customer Satisfaction and Communication
- **S3** Maintain an Environment of Fiscal Accountability
- **\$4** Continuous Improvement
- **S5** Meet / Exceed Targets for Performance
- **S6** New Business
- \$7 Attract, Develop, and Retain a High Quality Diverse Workforce

December 2011 Page 65

# All Centers Consolidated Utilization Report

| TOTAL                 |