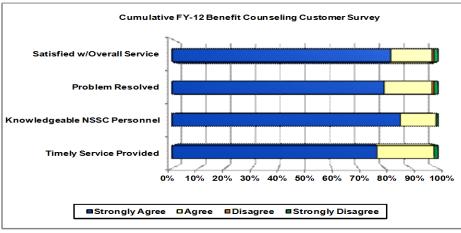

## Human Resources Benefits

### CUSTOMER SATISFACTION SURVEY BENEFIT COUNSELING SURVEY - FY 12

| Benefit Cour    | CUMULATI<br>nseling Customer S | VE - FY 12<br>Satisfaction Survey Re | sponses          |
|-----------------|--------------------------------|--------------------------------------|------------------|
| 600             |                                |                                      |                  |
| 450             |                                |                                      |                  |
| 300             |                                |                                      |                  |
| 150             |                                |                                      |                  |
|                 |                                | 1                                    |                  |
| Strongly Agree  | Agree                          | Disagree                             | Strongly Disagre |
| ■Timely Service | Provided                       | ■ Knowledgeable                      | NSSC Personnel   |
|                 |                                |                                      | erall Service    |

Assessment: 98.52% of the randomly selected customers responded that Timely Service was provided; 99.25% of the randomly selected customers thought the NSSC Personnel were Knowledgable; 97.74% of randomly selected customers thought that their problem was resolved to their satisfaction; 97.78% of the randomly selected customers were satisfied with the overall service of the NSSC.