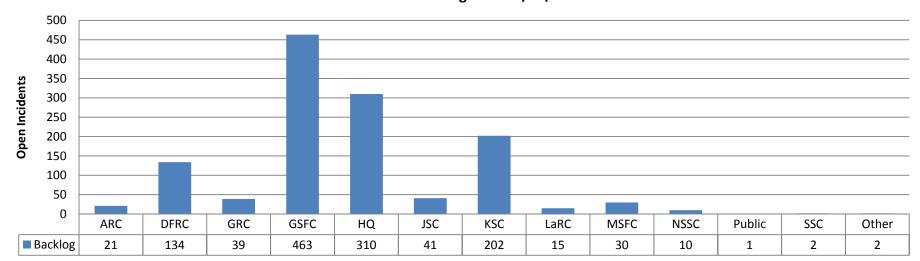

## **ESD** – Backlog by Operations Category

Failures by Operations Category (Level 2)

Failures - Access by Operations Category (Level 3)

### Incidents Backlog as of 12/31/11