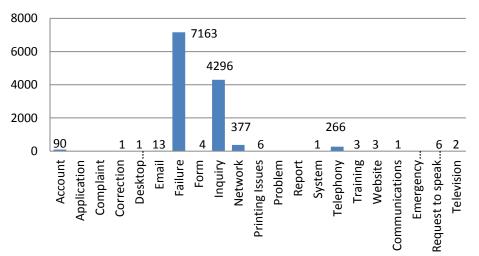

# Incidents by Operational Categories

### Incidents - Inquiry drill down by Operational Category (Level 2)

# **ESD - Incidents by Center by Op Cat**

|                          | ARC | DFRC | GRC | GSFC  | HQ    | JSC   | KSC   | LaRC | MSFC | NSSC | SSC | Other | Total  |
|--------------------------|-----|------|-----|-------|-------|-------|-------|------|------|------|-----|-------|--------|
| Account                  | 1   | 7    | 15  | 15    | 10    | 13    | 14    | 5    | 6    | 1    | 1   | 2     | 90     |
| Application              |     |      |     |       |       |       |       |      |      |      |     |       |        |
| Complaint                |     |      |     |       |       |       |       |      |      |      |     |       |        |
| Correction               |     |      |     |       |       | 1     |       |      |      |      |     |       | 1      |
| Desktop                  |     |      |     |       |       |       |       |      |      |      |     |       |        |
| Configuration            |     |      |     |       |       |       |       |      |      | 1    |     |       | 1      |
| Email                    |     |      | 1   | 3     | 1     | 4     | 1     |      | 3    |      |     |       | 13     |
| Failure                  | 180 | 335  | 430 | 1,752 | 998   | 1,212 | 1,079 | 318  | 557  | 129  | 119 | 50    | 7,159  |
| Form                     |     |      | 1   |       | 1     |       |       |      |      |      |     | 2     | 4      |
| Inquiry                  | 100 | 275  | 244 | 1,053 | 583   | 411   | 725   | 122  | 281  | 93   | 51  | 355   | 4,293  |
| Network                  | 4   | 69   | 7   | 208   | 30    | 7     | 25    | 1    | 24   | 2    |     |       | 377    |
| Printing Issues          |     | 2    | 1   | 1     |       |       | 2     |      |      |      |     |       | 6      |
| Problem                  |     |      |     |       |       |       |       |      |      |      |     |       |        |
| Report                   |     |      |     |       |       |       |       |      |      |      |     |       |        |
| System                   |     |      |     |       | 1     |       |       |      |      |      |     |       | 1      |
| Telephony                | 2   | 15   | 3   | 20    | 203   | 3     | 10    | 4    | 4    | 2    |     |       | 266    |
| Training                 |     |      |     |       |       |       | 2     |      | 1    |      |     |       | 3      |
| Website                  |     |      |     | 3     |       |       |       |      |      |      |     |       | 3      |
| Communications           |     |      |     | 1     |       |       |       |      |      |      |     |       | 1      |
| <b>Emergency Warning</b> |     |      |     |       |       |       |       |      |      |      |     |       |        |
| System                   |     |      |     |       |       |       |       |      |      |      |     |       |        |
| Request to speak to      |     |      |     |       |       |       |       |      |      |      |     |       |        |
| NSSC Employee            |     |      |     |       |       |       | 1     | 2    | 1    |      |     | 2     | 6      |
| Television               |     | 1    |     | 1     |       |       |       |      |      |      |     |       | 2      |
| Total                    | 287 | 704  | 702 | 3,057 | 1,827 | 1,651 | 1,859 | 452  | 877  | 228  | 171 | 411   | 12,226 |
|                          |     |      |     |       |       |       |       |      |      |      |     |       |        |