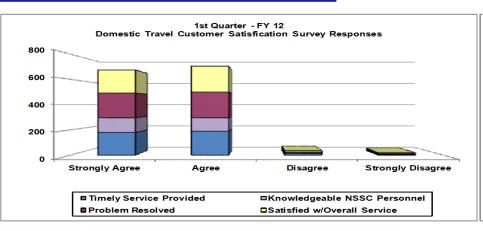

### CUSTOMER SATISFACTION SURVEY DOMESTIC TRAVEL SURVEY - FY 12

|                               | <u>1st</u> | <u>2nd</u> | 3rd | 4th |
|-------------------------------|------------|------------|-----|-----|
| Quaterly Satisfaction         | 95.33%     |            |     |     |
| <b>Cumulative Satisfactio</b> | 95.33%     |            |     |     |

Assessment: 95.58% of the randomly selected customers responded that Timely Service was provided; 96.14% of the randomly selected customers thought the NSSC Personnel were Knowledgable; 97.55% of randomly selected customers thought that their problem was resolved to their satisfaction; 95.33% of the randomly selected customers were satisfied with the overall service of the NSSC.