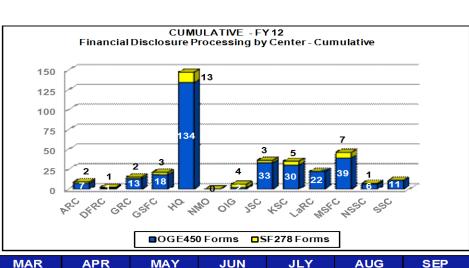

# Human Resources Financial Disclosure Processing

#### FINANCIAL DISCLOSURE PROCESSING - FY 12

#### Financial Disclosure Processing by Center