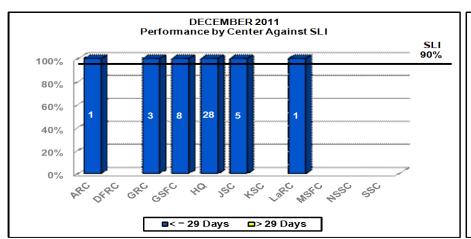

# **Grants & Cooperative Agreements**

### GRANTS & COOPERATIVE AGREEMENTS - FY 12

Service Level Indicator: 90% of Award packages prepared within 29 calendar days of receipt of the completed requirements package.

| <u>Standard</u> | <u>OCT</u> | NOV     | <u>DEC</u> | <u>JAN</u> | <u>FEB</u> | MAR | APR | MAY | <u>JUN</u> | JLY | <u>AUG</u> | SEP |
|-----------------|------------|---------|------------|------------|------------|-----|-----|-----|------------|-----|------------|-----|
| 90%             | 100.00%    | 100.00% | 100.00%    |            |            |     |     |     |            |     |            |     |
| Cumulative YTD  | 8          | 33      | 79         |            |            |     |     |     |            |     |            |     |