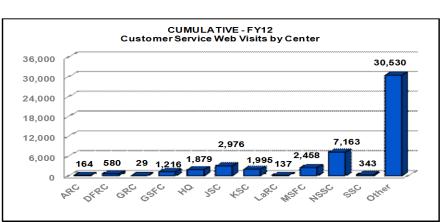

# Customer Service Web Visits By Center

#### **CUSTOMER SERVICE WEB VISITS**

Service Level Indicator: Website availability 99.95%

| <u>Standard</u>           | <u>OCT</u> | NOV     | DEC     | JAN | <u>FEB</u> | MAR | APR | MAY | JUN | JLY | AUG | <u>SEP</u> |
|---------------------------|------------|---------|---------|-----|------------|-----|-----|-----|-----|-----|-----|------------|
| 99.95%                    | 100.00%    | 100.00% | 100.00% |     |            |     |     |     |     |     |     |            |
| Cumulative YTD - Customer |            |         |         |     |            |     |     |     |     |     |     |            |
| Web Visits                | 17,055     | 34,348  | 49,470  |     |            |     |     |     |     |     |     |            |
| Cumulative YTD - NSSC     |            |         |         |     |            |     |     |     |     |     |     |            |
| Information Center Visits | 6,586      | 13,151  | 18,686  |     |            |     |     |     |     |     |     |            |