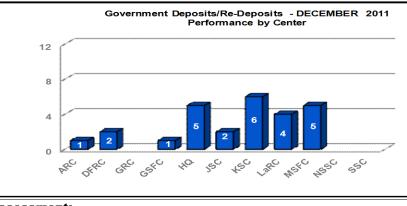

# Human Resources – Processing: New Hires, Gov't Deposits/Re-deposits, Advance Sick Leave – Leave Donor

HR Miscellaneous - ASL - LD, New Hires, Gov't Deposits - FY 12

Service Level Indicator: Not Applicable - Info Only

|                    | <u>oct</u> | NOV | <u>DEC</u> | JAN | <u>FEB</u> | MAR | APR | MAY | <u>JUN</u> | JLY | <u>AUG</u> | SEP_ |
|--------------------|------------|-----|------------|-----|------------|-----|-----|-----|------------|-----|------------|------|
| New Hires          | 29         | 34  | 19         |     |            |     |     |     |            |     |            |      |
| Gov't Deposits     | 45         | 32  | 26         |     |            |     |     |     |            |     |            |      |
| Adv Sick Leave     | 25         | 24  | 25         |     |            |     |     |     |            |     |            |      |
| <b>Leave Donor</b> | 21         | 22  | 26         |     |            |     |     |     |            |     |            |      |