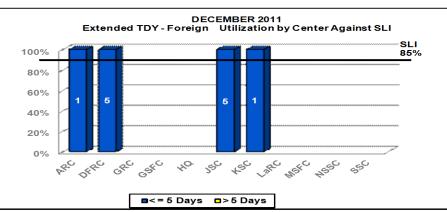

### Financial Management : Extended TDY Domestic and Foreign Travel

#### **EXTENDED TDY - FY 12**

Service Level Indicator: Extended TDY - Validate and process 85% of ETDY expense reports within 5 business days of receipt of a complete expense report (including adequate funding).

| •               |     |     |     |     |            |     |     |     |     |     |     |     |
|-----------------|-----|-----|-----|-----|------------|-----|-----|-----|-----|-----|-----|-----|
| Standard: 85%   | OCT | NOV | DEC | JAN | <u>FEB</u> | MAR | APR | MAY | JUN | JLY | AUG | SEP |
| Cumulative YTD  |     |     |     |     |            |     |     |     |     |     |     |     |
| <u>Domestic</u> | 103 | 218 | 326 |     |            |     |     |     |     |     |     |     |
| <u>Foreign</u>  | 6   | 11  | 23  |     |            |     |     |     |     |     |     |     |
| PCS             | 0   | 0   | 0   |     |            |     |     |     |     |     |     |     |