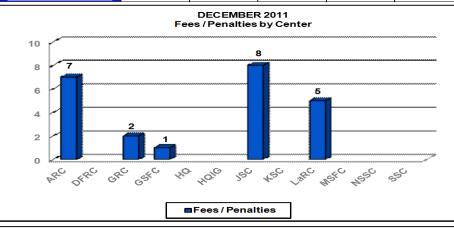

# Human Resources Registration/Reimbursement for Off-Site Training

#### REGISTRATION/REIMBURSEMENT FOR OFF-SITE TRAINING

Number of individual training registrations and external fees and penalties resulting in purchase and then center cancellation.

| Count          | <u>OCT</u> | NOV      | DEC      | <u>JAN</u> | <u>FEB</u> | MAR | APR | MAY | JUN | JLY | AUG | SEP |
|----------------|------------|----------|----------|------------|------------|-----|-----|-----|-----|-----|-----|-----|
| Cumulative YTD | 32         | 56       | 79       |            |            |     |     |     |     |     |     |     |
| Dollars        | <u>oct</u> | NOV      | DEC      | JAN        | FEB        | MAR | APR | MAY | JUN | JLY | AUG | SEP |
| Cumulative YTD | \$4,709    | \$13,510 | \$20,027 |            |            |     |     |     |     |     |     |     |

Assessment: Dollar amounts are presented in the month they are received and not necessarily within the month the original cancellation was counted.