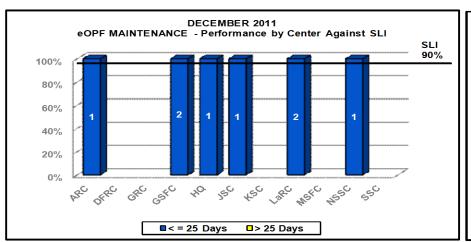

### Human Resources eOPF Maintenance – 25 Day

#### 25 Day eOPF MAINTENANCE - FY 12

Service Level Indicator: 90% of OPFs will be purged, validated and indexed in eOPF within 25 business days of receipt.

| <u>Standard</u> | <u>OCT</u> | NOV     | DEC     | JAN | <u>FEB</u> | MAR | APR | MAY | JUN | JLY | AUG | SEP |
|-----------------|------------|---------|---------|-----|------------|-----|-----|-----|-----|-----|-----|-----|
| 90%             | 100.00%    | 100.00% | 100.00% |     |            |     |     |     |     |     |     |     |
| Cumulative YTD  | 9          | 23      | 31      |     |            |     |     |     |     |     |     |     |