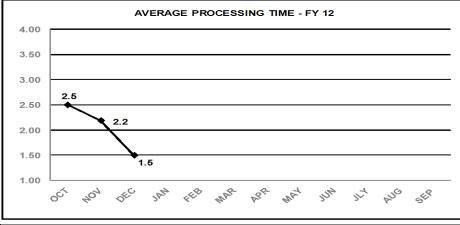

### Human Resources eOPF Maintenance – 15 Day

#### 15 Day eOPF MAINTENANCE - FY 12

Service Level Indicator: 90% of documents will be filed in the employee's eOPF within 15 days of receipt.

| Standard       | OCT       | NOV        | DEC          | <u>JAN</u> | FEB | MAR   | APR | MAY    | JUN          | JLY        | AUG | SEP |
|----------------|-----------|------------|--------------|------------|-----|-------|-----|--------|--------------|------------|-----|-----|
| 90%            | 100.00%   | 100.00%    | 100.00%      |            |     |       |     |        |              |            |     |     |
| Cumulative YTD | 726       | 1,345      | 1,961        |            |     |       |     |        |              |            |     |     |
| 6.00           | AVERAGE F | PROCESSING | TIME - FY 12 | 2          |     |       |     | MONTHL | Y UTILIZATIO | ON - FY 12 |     |     |
| 0.00           |           |            |              |            | _   | 1,000 |     |        |              |            |     |     |