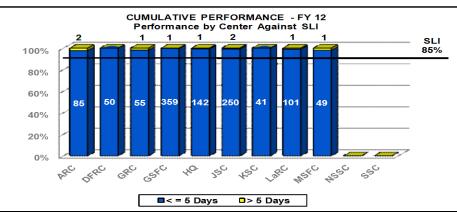

# Financial Management Foreign Travel

#### **FOREIGN TRAVEL - FY 12**

**Service Level Indicator:** Validate and process 85% of foreign travel vouchers within 5 business days of receipt of a complete voucher (including adequate funding).

| <u>Standard</u> | OCT     | NOV     | DEC    | <u>JAN</u> | <u>FEB</u> | MAR | APR | MAY | JUN | JLY | AUG | SEP |
|-----------------|---------|---------|--------|------------|------------|-----|-----|-----|-----|-----|-----|-----|
| 85%             | 100.00% | 100.00% | 97.36% |            |            |     |     |     |     |     |     |     |
| Cumulative YTD  | 363     | 800     | 1141   |            |            |     |     |     |     |     |     |     |