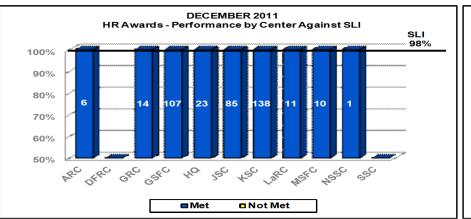

### **Human Resources NASA Awards and Recognition Processing**

#### NASA AWARDS AND RECOGNITION PROCESSING- FY 12

Service Level Indicator: 98% Awards / recognition items/supplies delivered to Center Awards POC/recipient accurately and on-time as negotiated with the customer. In no case will awards/recognition items/supplies be delivered on or after schedule dates for awards ceremonies.

| <u>Standard</u> | <u>oct</u> | NOV     | DEC     | JAN | FEB | MAR | APR | MAY | JUN | JLY | AUG | SEP |
|-----------------|------------|---------|---------|-----|-----|-----|-----|-----|-----|-----|-----|-----|
| 98%             | 100.00%    | 100.00% | 100.00% |     |     |     |     |     |     |     |     |     |
| Cumulative YTD  | 1,649      | 3,636   | 4,031   |     |     |     |     |     |     |     |     |     |