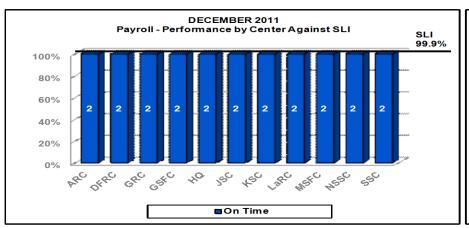

# Financial Management Payroll

#### Payroll - FY 12

Service Level Indicator: Process 99.9% of payroll/time & attendance accurately and on-time.

| Standard       | OCT     | NOV     | DEC     | JAN | FEB | MAR | APR | MAY | JUN | JLY | AUG | SEP |
|----------------|---------|---------|---------|-----|-----|-----|-----|-----|-----|-----|-----|-----|
| 99.9%          | 100.00% | 100.00% | 100.00% |     |     |     |     |     |     |     |     |     |
| Cumulative YTD | 22      | 55      | 77      |     |     |     |     |     |     |     |     |     |