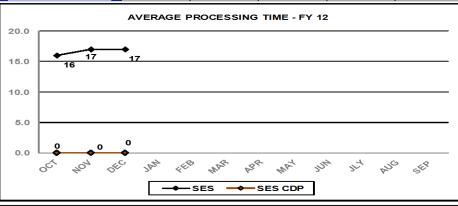

# Human Resources SES & SES CDP Appointments

#### **SES & SES CDP APPOINTMENTS FY12**

Service Level Indicator: SES: Of the complete SES selection packages submitted for ECQs, 98% will be completed and sent to OHCM within 30 business days of receipt. NSSC will maintain a 98% OPM approval rate. SES CDP: 90% of finalized Mentor Appraisals for the SES Candidate

Development Program will be forwarded to the Center (for Mentor Signature) within 30 business days after receipt of a completed package.

| <u>Standard</u> | OCT        | NOV     | DEC     | JAN | <u>FEB</u> | MAR | APR | MAY | JUN | JLY | AUG | SEP        |
|-----------------|------------|---------|---------|-----|------------|-----|-----|-----|-----|-----|-----|------------|
| SES - 98%       | 100.00%    | 100.00% | 100.00% |     |            |     |     |     |     |     |     |            |
| Cumulative YTD  | 3          | 4       | 5       |     |            |     |     |     |     |     |     |            |
| <u>Standard</u> | <u>OCT</u> | NOV     | DEC     | JAN | <u>FEB</u> | MAR | APR | MAY | JUN | JLY | AUG | <u>SEP</u> |
| SES CDP - 90%   | 0.00%      | 0.00%   | 0.00%   |     |            |     |     |     |     |     |     |            |
| Cumulative YTD  | 0          | 0       | 0       |     |            |     |     |     |     |     |     |            |