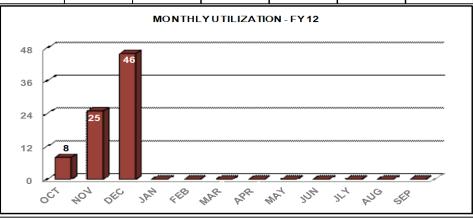

### Human Resources eOPF Maintenance – 15 Day

#### 15 Day eOPF MAINTENANCE - FY 12

Service Level Indicator: 90% of documents will be filed in the employee's eOPF within 15 days of receipt.

| Standard       | OCT       | NOV        | DEC          | <u>JAN</u> | FEB | MAR   | APR | MAY    | JUN          | JLY        | AUG | SEP |
|----------------|-----------|------------|--------------|------------|-----|-------|-----|--------|--------------|------------|-----|-----|
| 90%            | 100.00%   | 100.00%    | 100.00%      |            |     |       |     |        |              |            |     |     |
| Cumulative YTD | 726       | 1,345      | 1,961        |            |     |       |     |        |              |            |     |     |
| 6.00           | AVERAGE F | PROCESSING | TIME - FY 12 | 2          |     |       |     | MONTHL | Y UTILIZATIO | ON - FY 12 |     |     |
| 0.00           |           |            |              |            | _   | 1,000 |     |        |              |            |     |     |