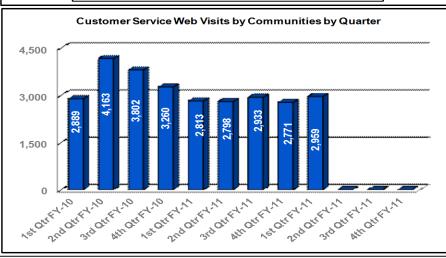

# Customer Service Web Visits By Center

#### **CUSTOMER SERVICE WEB VISITS**

Service Level Indicator: Website availability 99.95%

| <u>Standard</u>           | <u>OCT</u> | NOV     | DEC     | JAN | <u>FEB</u> | MAR | APR | MAY | JUN | JLY | AUG | <u>SEP</u> |
|---------------------------|------------|---------|---------|-----|------------|-----|-----|-----|-----|-----|-----|------------|
| 99.95%                    | 100.00%    | 100.00% | 100.00% |     |            |     |     |     |     |     |     |            |
| Cumulative YTD - Customer |            |         |         |     |            |     |     |     |     |     |     |            |
| Web Visits                | 17,055     | 34,348  | 49,470  |     |            |     |     |     |     |     |     |            |
| Cumulative YTD - NSSC     |            |         |         |     |            |     |     |     |     |     |     |            |
| Information Center Visits | 6,586      | 13,151  | 18,686  |     |            |     |     |     |     |     |     |            |