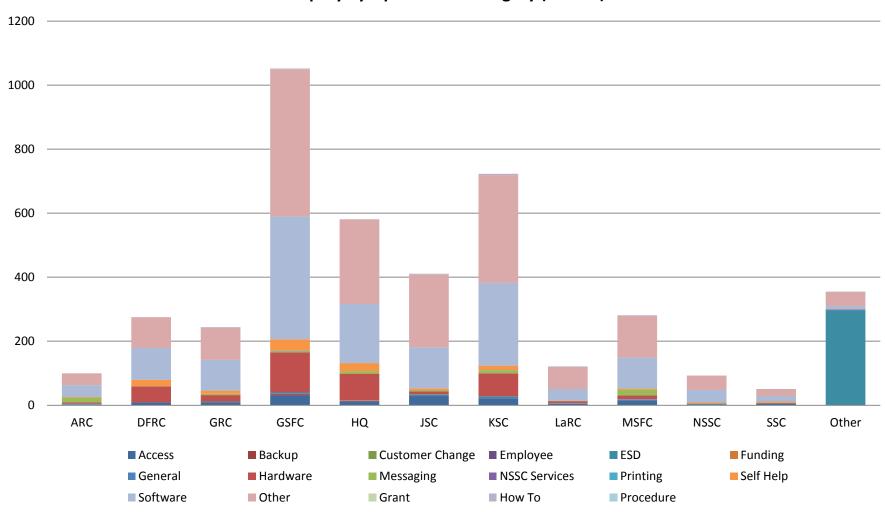

# Incidents by Operational Categories

### Incidents - Inquiry drill down by Operational Category (Level 2)