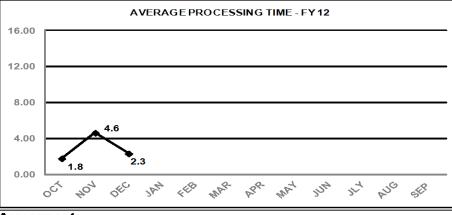

### Human Resources eOPF Maintenance – 15 Day

#### 15 Day eOPF MAINTENANCE - FY 12

Service Level Indicator: 90% of documents will be filed in the employee's eOPF within 15 days of receipt.

| Standard       | OCT       | NOV        | DEC          | <u>JAN</u> | FEB | MAR   | APR | MAY    | JUN          | JLY        | AUG | SEP |
|----------------|-----------|------------|--------------|------------|-----|-------|-----|--------|--------------|------------|-----|-----|
| 90%            | 100.00%   | 100.00%    | 100.00%      |            |     |       |     |        |              |            |     |     |
| Cumulative YTD | 726       | 1,345      | 1,961        |            |     |       |     |        |              |            |     |     |
| 6.00           | AVERAGE F | PROCESSING | TIME - FY 12 | 2          |     |       |     | MONTHL | Y UTILIZATIO | ON - FY 12 |     |     |
| 0.00           |           |            |              |            | _   | 1,000 |     |        |              |            |     |     |