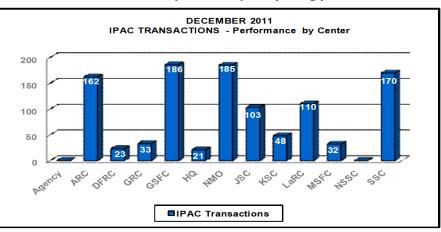

## Financial Management Accounts Receivable

**FEB** 

JAN

#### Accounts Receivable - IPAC Transactions - FY 12

Number of IPAC Transactions processed per reporting period.

NOV

**DEC** 