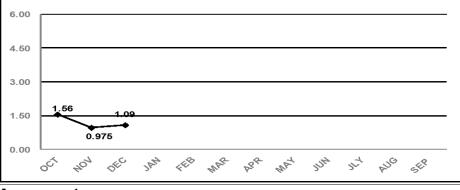

### Human Resources eOPF Maintenance – 15 Day

#### 15 Day eOPF MAINTENANCE - FY 12

Service Level Indicator: 90% of documents will be filed in the employee's eOPF within 15 days of receipt.

| Standard       | OCT       | NOV        | DEC          | <u>JAN</u> | FEB | MAR   | APR | MAY    | JUN          | JLY        | AUG | SEP |
|----------------|-----------|------------|--------------|------------|-----|-------|-----|--------|--------------|------------|-----|-----|
| 90%            | 100.00%   | 100.00%    | 100.00%      |            |     |       |     |        |              |            |     |     |
| Cumulative YTD | 726       | 1,345      | 1,961        |            |     |       |     |        |              |            |     |     |
| 6.00           | AVERAGE F | PROCESSING | TIME - FY 12 | 2          |     |       |     | MONTHL | Y UTILIZATIO | ON - FY 12 |     |     |
| 0.00           |           |            |              |            | _   | 1,000 |     |        |              |            |     |     |