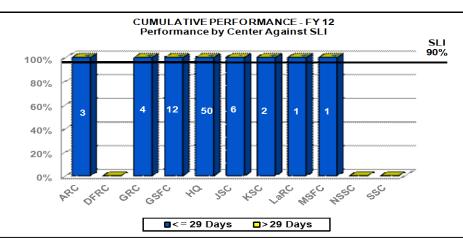

# **Grants & Cooperative Agreements**

### GRANTS & COOPERATIVE AGREEMENTS - FY 12

Service Level Indicator: 90% of Award packages prepared within 29 calendar days of receipt of the completed requirements package.

| <u>Standard</u> | <u>OCT</u> | NOV     | <u>DEC</u> | <u>JAN</u> | <u>FEB</u> | MAR | APR | MAY | <u>JUN</u> | JLY | <u>AUG</u> | SEP |
|-----------------|------------|---------|------------|------------|------------|-----|-----|-----|------------|-----|------------|-----|
| 90%             | 100.00%    | 100.00% | 100.00%    |            |            |     |     |     |            |     |            |     |
| Cumulative YTD  | 8          | 33      | 79         |            |            |     |     |     |            |     |            |     |