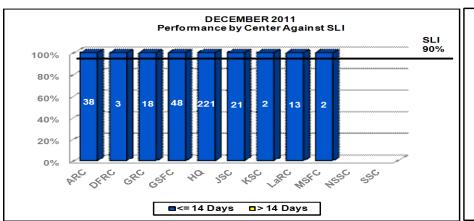

# Human Resources Financial Disclosure Processing

#### FINANCIAL DISCLOSURE PROCESSING - FY 12

#### Financial Disclosure Processing by Center