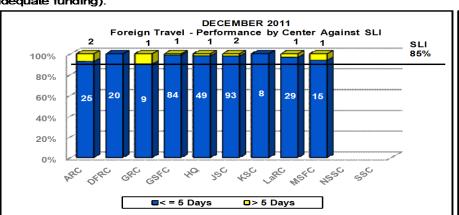

# Financial Management Foreign Travel

#### **FOREIGN TRAVEL - FY 12**

**Service Level Indicator:** Validate and process 85% of foreign travel vouchers within 5 business days of receipt of a complete voucher (including adequate funding).

| <u>Standard</u> | OCT     | NOV     | DEC    | <u>JAN</u> | <u>FEB</u> | MAR | APR | MAY | JUN | JLY | AUG | SEP |
|-----------------|---------|---------|--------|------------|------------|-----|-----|-----|-----|-----|-----|-----|
| 85%             | 100.00% | 100.00% | 97.36% |            |            |     |     |     |     |     |     |     |
| Cumulative YTD  | 363     | 800     | 1141   |            |            |     |     |     |     |     |     |     |