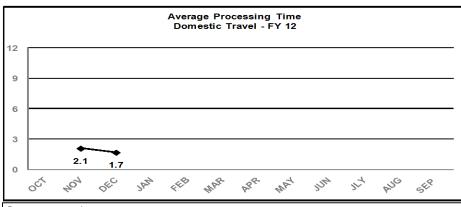

## Financial Management Domestic Travel

#### **DOMESTIC TRAVEL - FY 12**

**Service Level Indicator:** Validate and process 85% of domestic travel vouchers within 4 business days of receipt of a complete voucher (including adequate funding).

| <u>Standard</u> | OCT     | NOV    | DEC    | JAN | FEB | MAR | APR | MAY | JUN | JLY | AUG | SEP |
|-----------------|---------|--------|--------|-----|-----|-----|-----|-----|-----|-----|-----|-----|
| 85%             | 100.00% | 99.42% | 98.52% |     |     |     |     |     |     |     |     |     |
| Cumulative YTD  | 5,017   | 10,543 | 14,870 |     |     |     |     |     |     |     |     |     |