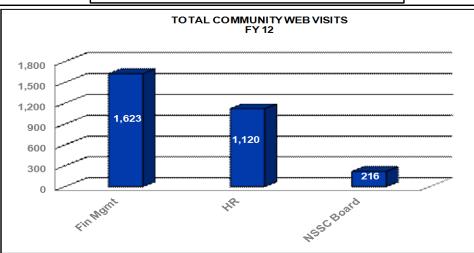

# Customer Service Web Site Communities Visits By Center

### CUSTOMER SERVICE WEB VISITS BY SITE COMMUNITIES