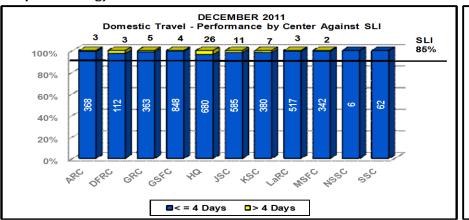

## Financial Management Domestic Travel

#### **DOMESTIC TRAVEL - FY 12**

**Service Level Indicator:** Validate and process 85% of domestic travel vouchers within 4 business days of receipt of a complete voucher (including adequate funding).

| <u>Standard</u> | OCT     | NOV    | DEC    | JAN | FEB | MAR | APR | MAY | JUN | JLY | AUG | SEP |
|-----------------|---------|--------|--------|-----|-----|-----|-----|-----|-----|-----|-----|-----|
| 85%             | 100.00% | 99.42% | 98.52% |     |     |     |     |     |     |     |     |     |
| Cumulative YTD  | 5,017   | 10,543 | 14,870 |     |     |     |     |     |     |     |     |     |