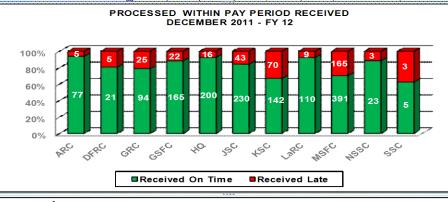

# Human Resources Personnel Action Processing

#### PERSONNEL ACTION PROCESSING - FY 12

Service Level Indicator: 97% of personnel transactions that are received at the NSSC by the established deadline are processed by the cutoff date established by Personnel Bulletin 2006-41 - Cla.

| Standard 97%           | OCT    | NOV     | DEC    | JAN | FEB | MAR | APR | MAY | JUN | JLY | AUG | <u>SEP</u> |
|------------------------|--------|---------|--------|-----|-----|-----|-----|-----|-----|-----|-----|------------|
| <u>Timeliness</u>      | 99.90% | 100.00% | 99.93% |     |     |     |     |     |     |     |     |            |
| SLI Utilization        | 953    | 1,145   | 1,458  |     |     |     |     |     |     |     |     |            |
| Monthly Utilization    | 2,384  | 3,234   | 2,826  |     |     |     |     |     |     |     |     |            |
| Cumulative Utilization | 2,384  | 5,618   | 8,444  |     |     |     |     |     |     |     |     |            |