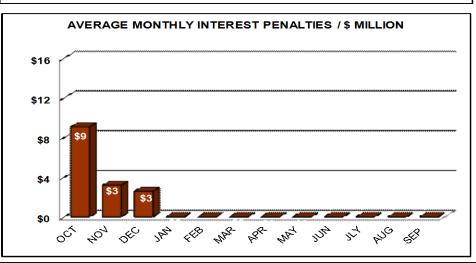

# Financial Management Accounts Payable

#### AP - Interest Penalties - USD

Service Level Indicator: Metric measures interest penalties paid in accordance with Prompt Payment Act. Amounts include all payment types subject to the Act. Metric is calculated as "dollars of interest per \$1 million in total payments." The metric goal is <= \$200 per million.