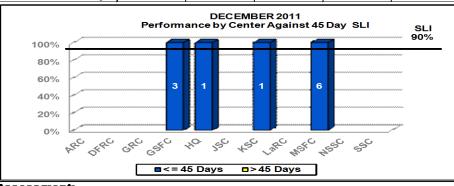

# Human Resources Benefits – Retirement Estimates - Monthly

#### HR BENEFITS PROCESSING - Retirement Estimates - FY 12

Service Level Indicator: 90% of retirement estimate requests are completed per requirement.

| <u>Standard</u>      | <u>OCT</u> | <u>NOV</u> | DEC    | JAN | <u>FEB</u> | MAR | APR | MAY | JUN | JLY | AUG | <u>SEP</u> |
|----------------------|------------|------------|--------|-----|------------|-----|-----|-----|-----|-----|-----|------------|
| 90%                  | 99.01%     | 98.90%     | 95.38% |     |            |     |     |     |     |     |     |            |
| < 1 year (10 days)   | 101        | 91         | 65     |     |            |     |     |     |     |     |     |            |
| 1 to 5 yrs (20 days) | 46         | 23         | 14     |     |            |     |     |     |     |     |     |            |
| > 5 years (45 days)  | 13         | 12         | 11     |     |            |     |     |     |     |     |     |            |
| <b>Monthly Total</b> | 160        | 126        | 90     | 0   | 0          | 0   | 0   | 0   | 0   | 0   | 0   | 0          |
| Add'l Est < 10 days  | 34         | 37         | 12     |     |            |     |     |     |     |     |     |            |