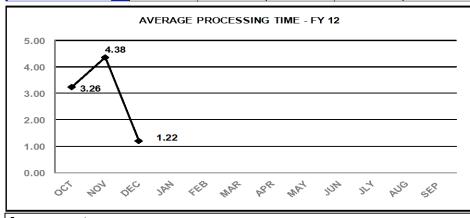

#### 15 Day eOPF MAINTENANCE - FY 12

Service Level Indicator: 90% of documents will be filed in the employee's eOPF within 15 days of receipt.

| Standard       | OCT       | NOV        | DEC          | <u>JAN</u> | FEB | MAR   | APR | MAY    | JUN          | JLY        | AUG | SEP |
|----------------|-----------|------------|--------------|------------|-----|-------|-----|--------|--------------|------------|-----|-----|
| 90%            | 100.00%   | 100.00%    | 100.00%      |            |     |       |     |        |              |            |     |     |
| Cumulative YTD | 726       | 1,345      | 1,961        |            |     |       |     |        |              |            |     |     |
| 6.00           | AVERAGE F | PROCESSING | TIME - FY 12 | 2          |     |       |     | MONTHL | Y UTILIZATIO | ON - FY 12 |     |     |
| 0.00           |           |            |              |            | _   | 1,000 |     |        |              |            |     |     |