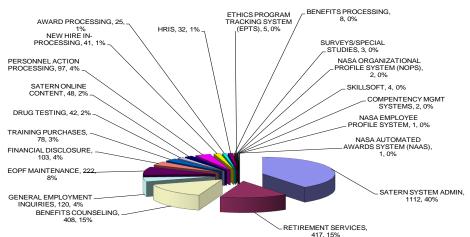

### Customer Inquiries Resolved by Category Cumulative FY12 (15,836)

December 2011 Page 44