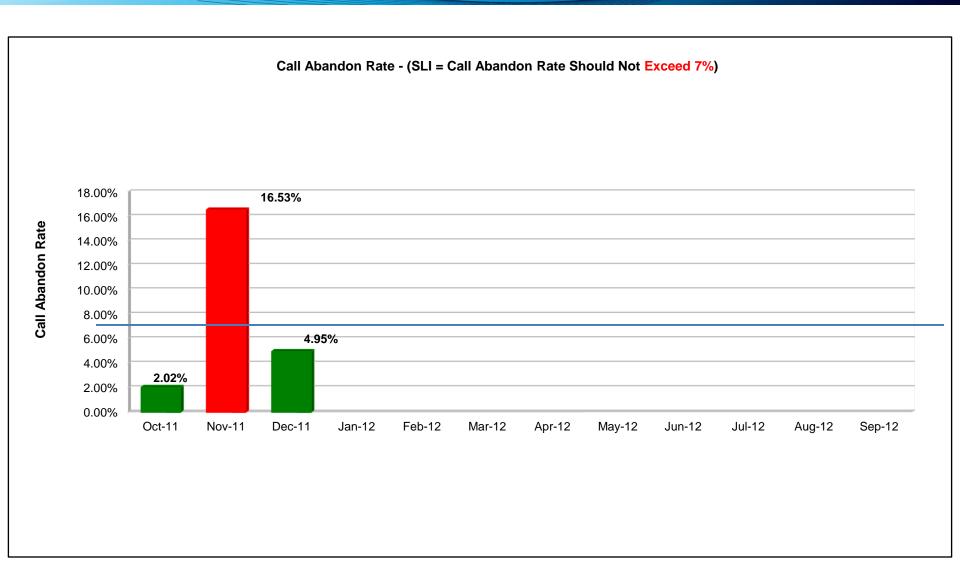

### CALL RESPONSE RATE and CALL ABANDONMENT RATE - FY 12

Service Level Indicator: 80% of Customer Calls are answered within 30 Seconds during NSSC business hours and Call Abandonment rate does not exceed 7%.

| Standard       | ОСТ    | NOV   | DEC    | <u>JAN</u> | FEB | MAR       | APR  | MAY  | JUN         | JLY      | AUG  | SEP      |
|----------------|--------|-------|--------|------------|-----|-----------|------|------|-------------|----------|------|----------|
| 80%            | 98.28% |       | 92.23% |            | 125 | 1017-41-4 | 7.11 | 1000 | <u>5511</u> | <u> </u> | 7.00 | <u> </u> |
| Cumulative YTD | 3 076  | 6 594 | 9 992  |            |     |           |      |      |             |          |      |          |