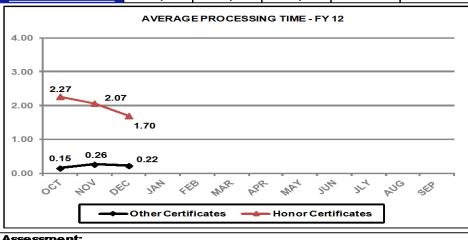

### Human Resources eOPF Maintenance – 15 Day

#### 15 Day eOPF MAINTENANCE - FY 12

Service Level Indicator: 90% of documents will be filed in the employee's eOPF within 15 days of receipt.

| Standard       | OCT       | NOV        | DEC          | <u>JAN</u> | FEB | MAR   | APR | MAY    | JUN          | JLY        | AUG | SEP |
|----------------|-----------|------------|--------------|------------|-----|-------|-----|--------|--------------|------------|-----|-----|
| 90%            | 100.00%   | 100.00%    | 100.00%      |            |     |       |     |        |              |            |     |     |
| Cumulative YTD | 726       | 1,345      | 1,961        |            |     |       |     |        |              |            |     |     |
| 6.00           | AVERAGE F | PROCESSING | TIME - FY 12 | 2          |     |       |     | MONTHL | Y UTILIZATIO | ON - FY 12 |     |     |
| 0.00           |           |            |              |            | _   | 1,000 |     |        |              |            |     |     |