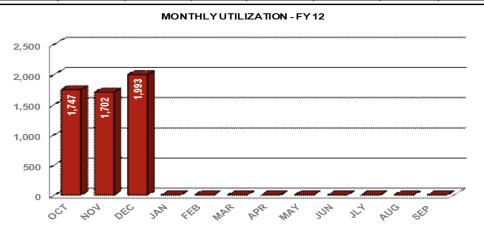

### Human Resources eOPF Maintenance – 15 Day

#### 15 Day eOPF MAINTENANCE - FY 12

Service Level Indicator: 90% of documents will be filed in the employee's eOPF within 15 days of receipt.

| Standard       | OCT       | NOV        | DEC          | <u>JAN</u> | FEB | MAR   | APR | MAY    | JUN          | JLY        | AUG | SEP |
|----------------|-----------|------------|--------------|------------|-----|-------|-----|--------|--------------|------------|-----|-----|
| 90%            | 100.00%   | 100.00%    | 100.00%      |            |     |       |     |        |              |            |     |     |
| Cumulative YTD | 726       | 1,345      | 1,961        |            |     |       |     |        |              |            |     |     |
| 6.00           | AVERAGE F | PROCESSING | TIME - FY 12 | 2          |     |       |     | MONTHL | Y UTILIZATIO | ON - FY 12 |     |     |
| 0.00           |           |            |              |            | _   | 1,000 |     |        |              |            |     |     |