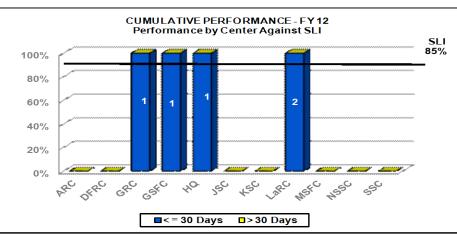

# Financial Management – PCS: Enroute, Miscellaneous Fixed Temporary Quarters, House Hunting Trip

PCS TRAVEL - Enroute, Miscellaneous, Fixed Temporary Quarters, House Hunting Trip - FY 12

Service Level Indicator: Validate and process 85% of PCS travel vouchers within 6 business days of receipt of a complete voucher (including adequate funding).

| <u>Standard</u> | <u>OCT</u> | <u>NOV</u> | DEC     | <u>JAN</u> | <u>FEB</u> | MAR | APR | MAY | <u>JUN</u> | <u>JLY</u> | <u>AUG</u> | <u>SEP</u> |
|-----------------|------------|------------|---------|------------|------------|-----|-----|-----|------------|------------|------------|------------|
| 85%             | 100.00%    | 85.71%     | 100.00% |            |            |     |     |     |            |            |            |            |
| Cumulative YTD  | 23         | 44         | 53      |            |            |     |     |     |            |            |            |            |