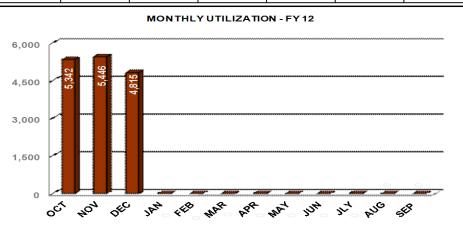

#### AP - ON TIME PAYMENTS - COUNT - FY 12

Service Level Indicator: Process and Pay 98% of invoices on time.

| Standard       | OCT    | NOV    | DEC    | <u>JAN</u> | FEB | MAR | APR | MAY | JUN | JLY | AUG | SEP |
|----------------|--------|--------|--------|------------|-----|-----|-----|-----|-----|-----|-----|-----|
| 98%            | 99.21% | 99.17% | 98.42% |            |     |     |     |     |     |     |     |     |
| Cumulative YTD | 5,342  | 10,788 | 15,603 |            |     |     |     |     |     |     |     |     |