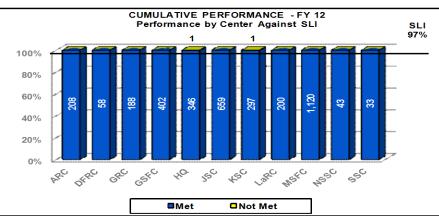

# Human Resources Personnel Action Processing

#### PERSONNEL ACTION PROCESSING - FY 12

Service Level Indicator: 97% of personnel transactions that are received at the NSSC by the established deadline are processed by the cutoff date established by Personnel Bulletin 2006-41 - Cla.

| Standard 97%           | OCT    | NOV     | DEC    | JAN | FEB | MAR | APR | MAY | JUN | JLY | AUG | <u>SEP</u> |
|------------------------|--------|---------|--------|-----|-----|-----|-----|-----|-----|-----|-----|------------|
| <u>Timeliness</u>      | 99.90% | 100.00% | 99.93% |     |     |     |     |     |     |     |     |            |
| SLI Utilization        | 953    | 1,145   | 1,458  |     |     |     |     |     |     |     |     |            |
| Monthly Utilization    | 2,384  | 3,234   | 2,826  |     |     |     |     |     |     |     |     |            |
| Cumulative Utilization | 2,384  | 5,618   | 8,444  |     |     |     |     |     |     |     |     |            |