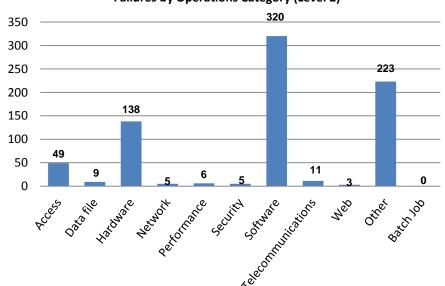

# **ESD - Failures, Access & Inquiry by Operational Category**

## **Incident / Failures by Operational Category (Level 2)**