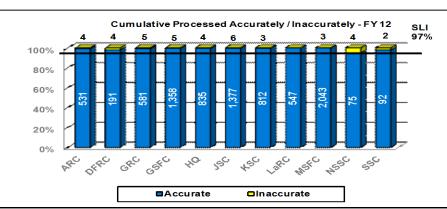

### **Human Resources Personnel Action Processing**

#### **PERSONNEL ACTION PROCESSING - FY 12**

Service Level Indicator: 97% of personnel transactions are processed accurately as defined by regulations and references.

| Standard 97      | 7%       | ОСТ    | NOV    | DEC    | JAN | FEB | MAR | APR | MAY | JUN | JLY | AUG | SEP |
|------------------|----------|--------|--------|--------|-----|-----|-----|-----|-----|-----|-----|-----|-----|
| Accuracy         |          | 99.37% | 99.51% | 99.68% |     |     |     |     |     |     |     |     |     |
| % Late Actions & | & Retros | 21.2%  | 31.6%  | 20.0%  |     |     |     |     |     |     |     |     |     |