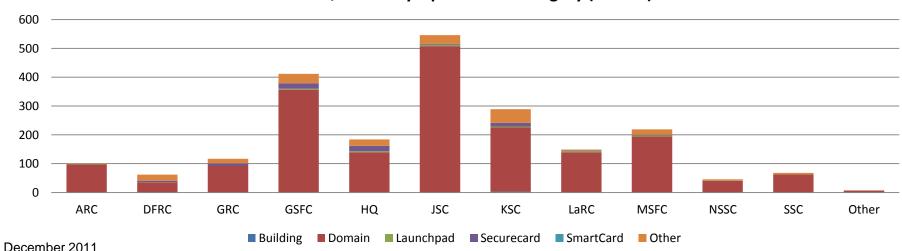

## **ESD - Incidents by Center**

Incidents by Center 12/1/11 - 12/31/11

## **ESD** - Incidents by Center