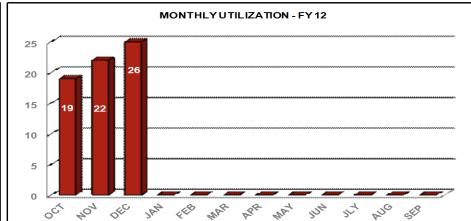

# Human Resources Web Site Development & Maintenance

#### HR & Training Web Site Development and Maintenance

Service Level Indicator: 95% of all Web content changes will be accomplished within the following response standards: Urgent = within 4 business hours, Expedite = within 8 business hours, Routine = within 5 business days.

| <u>Standard</u> | OCT     | NOV    | DEC     | <u>JAN</u> | FEB | MAR | APR | MAY | JUN | JLY | AUG | SEP |
|-----------------|---------|--------|---------|------------|-----|-----|-----|-----|-----|-----|-----|-----|
| 95%             | 100.00% | 95.45% | 100.00% |            |     |     |     |     |     |     |     |     |
| Cumulative YTD  | 19      | 41     | 67      |            |     |     |     |     |     |     |     |     |