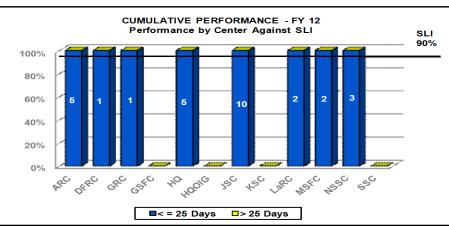

## Financial Management Relocation Assistance - Prudential

#### PCS - RELOCATION ASSISTANCE - FY 12

Service Level Indicator: 90% of PCS travel orders are approved within 25 business days - Prudential.

|    | <u>Standard</u> | OCT     | NOV     | DEC     | JAN | <u>FEB</u> | MAR | APR | MAY | JUN | JLY | AUG | <u>SEP</u> |
|----|-----------------|---------|---------|---------|-----|------------|-----|-----|-----|-----|-----|-----|------------|
|    | 90%             | 100.00% | 100.00% | 100.00% |     |            |     |     |     |     |     |     |            |
| Cu | mulative YTD    | 5       | 15      | 29      |     |            |     |     |     |     |     |     |            |