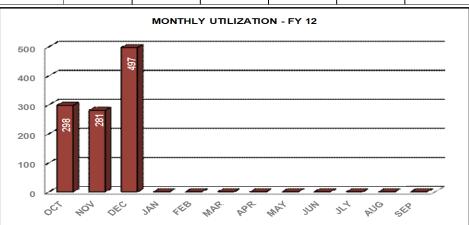

### Human Resources eOPF Maintenance – 15 Day

#### 15 Day eOPF MAINTENANCE - FY 12

Service Level Indicator: 90% of documents will be filed in the employee's eOPF within 15 days of receipt.

| Standard       | OCT       | NOV        | DEC          | <u>JAN</u> | FEB | MAR   | APR | MAY    | JUN          | JLY        | AUG | SEP |
|----------------|-----------|------------|--------------|------------|-----|-------|-----|--------|--------------|------------|-----|-----|
| 90%            | 100.00%   | 100.00%    | 100.00%      |            |     |       |     |        |              |            |     |     |
| Cumulative YTD | 726       | 1,345      | 1,961        |            |     |       |     |        |              |            |     |     |
| 6.00           | AVERAGE F | PROCESSING | TIME - FY 12 | 2          |     |       |     | MONTHL | Y UTILIZATIO | ON - FY 12 |     |     |
| 0.00           |           |            |              |            | _   | 1,000 |     |        |              |            |     |     |