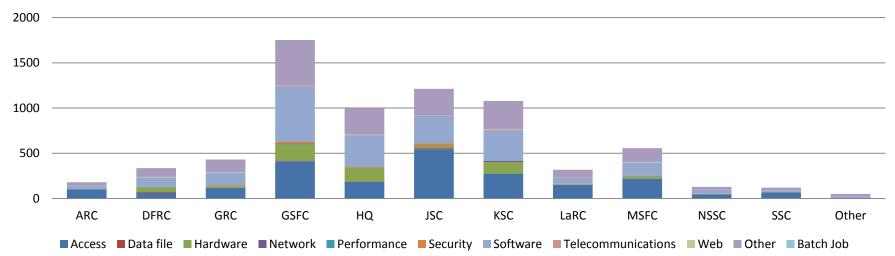

## **ESD - Incidents by Center**

Incidents by Center 12/1/11 - 12/31/11

## **ESD** - Incidents by Center

## **Incidents by Center by Week**

## **Incidents by Week by Center**

December 2011 Page 48