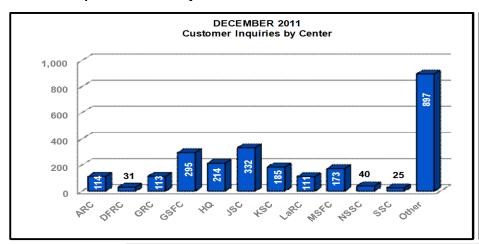

# Customer Contact Center Resolved Customer Inquiries by Center

### Resolved CUSTOMER INQUIRIES - FY 12

### Customer Inquiries Resolved by Center

**JUN** 

**JLY** 

**APR** 

MAY

MAR