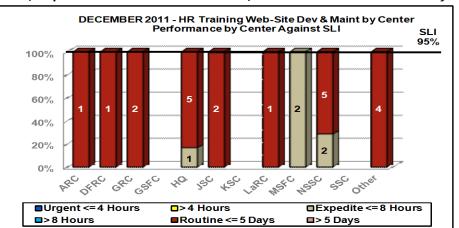

# Human Resources Web Site Development & Maintenance

#### HR & Training Web Site Development and Maintenance

Service Level Indicator: 95% of all Web content changes will be accomplished within the following response standards: Urgent = within 4 business hours, Expedite = within 8 business hours, Routine = within 5 business days.

| <u>Standard</u> | OCT     | NOV    | DEC     | <u>JAN</u> | FEB | MAR | APR | MAY | JUN | JLY | AUG | SEP |
|-----------------|---------|--------|---------|------------|-----|-----|-----|-----|-----|-----|-----|-----|
| 95%             | 100.00% | 95.45% | 100.00% |            |     |     |     |     |     |     |     |     |
| Cumulative YTD  | 19      | 41     | 67      |            |     |     |     |     |     |     |     |     |