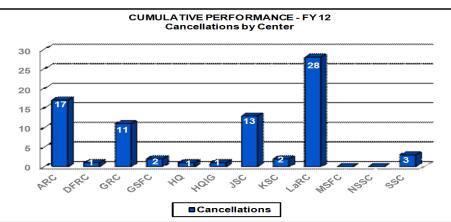

# Human Resources Registration/Reimbursement for Off-Site Training

#### REGISTRATION/REIMBURSEMENT FOR OFF-SITE TRAINING

Number of individual training registrations and external fees and penalties resulting in purchase and then center cancellation.

| Count          | <u>OCT</u> | NOV      | DEC      | <u>JAN</u> | <u>FEB</u> | MAR | APR | MAY | JUN | JLY | AUG | SEP |
|----------------|------------|----------|----------|------------|------------|-----|-----|-----|-----|-----|-----|-----|
| Cumulative YTD | 32         | 56       | 79       |            |            |     |     |     |     |     |     |     |
| Dollars        | <u>oct</u> | NOV      | DEC      | JAN        | FEB        | MAR | APR | MAY | JUN | JLY | AUG | SEP |
| Cumulative YTD | \$4,709    | \$13,510 | \$20,027 |            |            |     |     |     |     |     |     |     |

Assessment: Dollar amounts are presented in the month they are received and not necessarily within the month the original cancellation was counted.