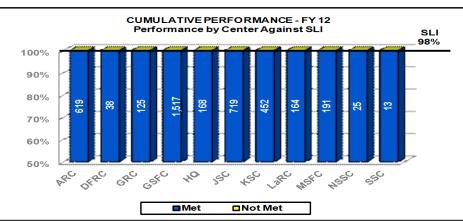

### **Human Resources NASA Awards and Recognition Processing**

#### NASA AWARDS AND RECOGNITION PROCESSING- FY 12

Service Level Indicator: 98% Awards / recognition items/supplies delivered to Center Awards POC/recipient accurately and on-time as negotiated with the customer. In no case will awards/recognition items/supplies be delivered on or after schedule dates for awards ceremonies.

| <u>Standard</u> | <u>oct</u> | NOV     | DEC     | JAN | FEB | MAR | APR | MAY | JUN | JLY | AUG | SEP |
|-----------------|------------|---------|---------|-----|-----|-----|-----|-----|-----|-----|-----|-----|
| 98%             | 100.00%    | 100.00% | 100.00% |     |     |     |     |     |     |     |     |     |
| Cumulative YTD  | 1,649      | 3,636   | 4,031   |     |     |     |     |     |     |     |     |     |