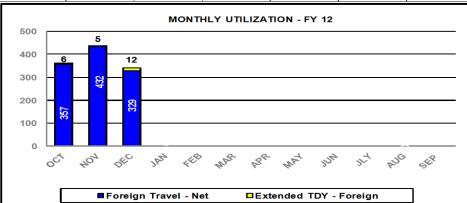

# Financial Management Foreign Travel

#### **FOREIGN TRAVEL - FY 12**

**Service Level Indicator:** Validate and process 85% of foreign travel vouchers within 5 business days of receipt of a complete voucher (including adequate funding).

| <u>Standard</u> | OCT     | NOV     | DEC    | <u>JAN</u> | <u>FEB</u> | MAR | APR | MAY | JUN | JLY | AUG | SEP |
|-----------------|---------|---------|--------|------------|------------|-----|-----|-----|-----|-----|-----|-----|
| 85%             | 100.00% | 100.00% | 97.36% |            |            |     |     |     |     |     |     |     |
| Cumulative YTD  | 363     | 800     | 1141   |            |            |     |     |     |     |     |     |     |