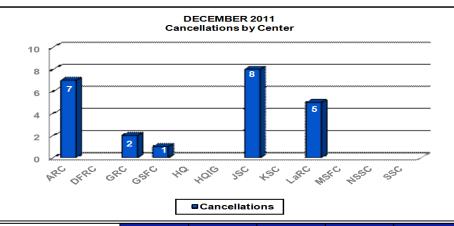

# Human Resources Registration/Reimbursement for Off-Site Training

#### REGISTRATION/REIMBURSEMENT FOR OFF-SITE TRAINING

Number of individual training registrations and external fees and penalties resulting in purchase and then center cancellation.

| Count          | <u>OCT</u> | NOV      | DEC      | <u>JAN</u> | <u>FEB</u> | MAR | APR | MAY | JUN | JLY | AUG | SEP |
|----------------|------------|----------|----------|------------|------------|-----|-----|-----|-----|-----|-----|-----|
| Cumulative YTD | 32         | 56       | 79       |            |            |     |     |     |     |     |     |     |
| Dollars        | <u>oct</u> | NOV      | DEC      | JAN        | FEB        | MAR | APR | MAY | JUN | JLY | AUG | SEP |
| Cumulative YTD | \$4,709    | \$13,510 | \$20,027 |            |            |     |     |     |     |     |     |     |

Assessment: Dollar amounts are presented in the month they are received and not necessarily within the month the original cancellation was counted.