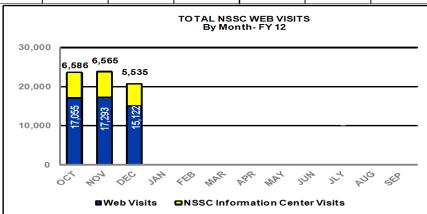

# Customer Service Web Visits By Center

#### **CUSTOMER SERVICE WEB VISITS**

Service Level Indicator: Website availability 99.95%

| <u>Standard</u>           | <u>OCT</u> | NOV     | DEC     | JAN | <u>FEB</u> | MAR | APR | MAY | JUN | JLY | AUG | <u>SEP</u> |
|---------------------------|------------|---------|---------|-----|------------|-----|-----|-----|-----|-----|-----|------------|
| 99.95%                    | 100.00%    | 100.00% | 100.00% |     |            |     |     |     |     |     |     |            |
| Cumulative YTD - Customer |            |         |         |     |            |     |     |     |     |     |     |            |
| Web Visits                | 17,055     | 34,348  | 49,470  |     |            |     |     |     |     |     |     |            |
| Cumulative YTD - NSSC     |            |         |         |     |            |     |     |     |     |     |     |            |
| Information Center Visits | 6,586      | 13,151  | 18,686  |     |            |     |     |     |     |     |     |            |