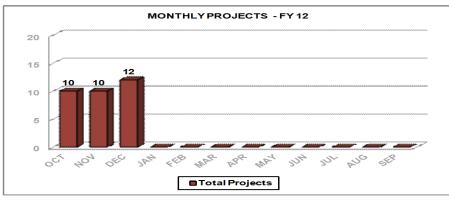

### **Human Resources On-Line Training Course Development**

| 1 |                 |            | On    | CUMULAT<br>iline Course I |            | ter        |               |                  |
|---|-----------------|------------|-------|---------------------------|------------|------------|---------------|------------------|
|   | 160             |            |       |                           |            |            |               | **************** |
|   | 120             |            | 115   | 109 109                   |            |            |               |                  |
|   | 80              | 45         |       |                           |            |            | 49            |                  |
|   | 40              |            |       | 9                         |            | ······     |               |                  |
|   | 0               |            |       |                           | <u>1</u>   | o<br>U ACI | د د د         | e So             |
|   | b <sub>ze</sub> | Off. Ch.   | Car A | L'HOOLL HO                | 2 6        | - Zale     | Metro Herec e | 5                |
|   |                 |            |       | Major Hours               | □Minor Hou | ırs        |               |                  |
|   | MAR             | <u>APR</u> | MAY   | JUN                       | JLY        | AUG        | <u>SEP</u>    |                  |
| _ |                 |            |       |                           |            |            |               |                  |

|                           | OCT | NOV  | DEC | JAN  | FEB      | MAR     | APR         | MAY | JUN | JLY  | AUG  | SEP  |            |
|---------------------------|-----|------|-----|------|----------|---------|-------------|-----|-----|------|------|------|------------|
| Monthly Major Hours       | 100 | 54   | 177 |      |          |         |             |     |     |      |      |      |            |
| Monthly Minor Hours       | 45  | 34   | 32  |      |          |         |             |     |     |      |      |      |            |
| Total Monthly Hours       | 145 | 88   | 209 |      |          |         |             |     |     |      |      |      |            |
| YTD-Major Hours           | 100 | 154  | 331 |      |          |         |             |     |     |      |      |      |            |
| YTD-Minor Hours           | 45  | 79   | 111 |      |          |         |             |     |     |      |      |      |            |
| Monthly Projects          | 10  | 10   | 12  |      |          |         |             |     |     |      |      |      |            |
| YTD-Major Projects        | 28  | 0    | 0   |      |          |         |             |     |     |      |      |      |            |
|                           | ARC | DFKC | GRU | GSFC | <u> </u> | HQ-UCIU | <u>HQ-A</u> | JSC | KSC | LARC | MSFC | NSSC | <u>880</u> |
| Monthly Major Hours - Dec | O   | 0    | 5   | 52   | 5        | 97      | 0           | 0   | 0   | 0    | 18   | 0    | 0          |
| Monthly Minor Hours - Dec | 0   | 2    | 0   | 0    | 30       | 0       | o           | О   | 0   | 0    | О    | 0    | О          |
| Total Montly Hours - Dec  | 0   | 2    | 5   | 52   | 35       | 97      | 0           | 0   | 0   | 0    | 18   | 0    | 0          |
| YTD-Major Hours           | 0   | 0    | 45  | 115  | 9        | 109     | 0           | 1   | 3   | 0    | 49   | 0    | 0          |
| YTD-Minor Hours           | 0   | 2    | 0   | 0    | 109      | 0       | 0           | 0   | 0   | 0    | 0    | 0    | 0          |