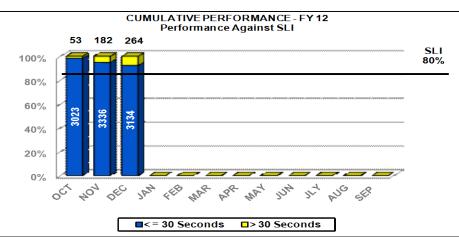

# **Customer Contact Center Average Speed of Answer**

### CALL RESPONSE RATE and CALL ABANDONMENT RATE - FY 12

Service Level Indicator: 80% of Customer Calls are answered within 30 Seconds during NSSC business hours and Call Abandonment rate does not exceed 7%.

| Standard       | ОСТ    | NOV   | DEC    | <u>JAN</u> | FEB | MAR       | APR  | MAY  | JUN         | JLY      | AUG  | SEP      |
|----------------|--------|-------|--------|------------|-----|-----------|------|------|-------------|----------|------|----------|
| 80%            | 98.28% |       | 92.23% |            | 125 | 1017-41-4 | 7.11 | 1000 | <u>5511</u> | <u> </u> | 7.00 | <u> </u> |
| Cumulative YTD | 3 076  | 6 594 | 9 992  |            |     |           |      |      |             |          |      |          |