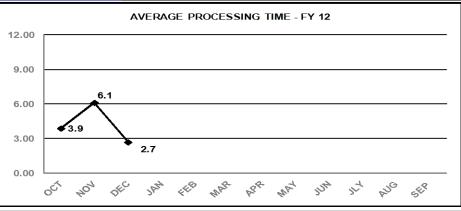

#### 15 Day eOPF MAINTENANCE - FY 12

Service Level Indicator: 90% of documents will be filed in the employee's eOPF within 15 days of receipt.

| Standard       | OCT       | NOV        | DEC          | <u>JAN</u> | FEB | MAR   | APR | MAY    | JUN          | JLY        | AUG | SEP |
|----------------|-----------|------------|--------------|------------|-----|-------|-----|--------|--------------|------------|-----|-----|
| 90%            | 100.00%   | 100.00%    | 100.00%      |            |     |       |     |        |              |            |     |     |
| Cumulative YTD | 726       | 1,345      | 1,961        |            |     |       |     |        |              |            |     |     |
| 6.00           | AVERAGE F | PROCESSING | TIME - FY 12 | 2          |     |       |     | MONTHL | Y UTILIZATIO | ON - FY 12 |     |     |
| 0.00           |           |            |              |            | _   | 1,000 |     |        |              |            |     |     |