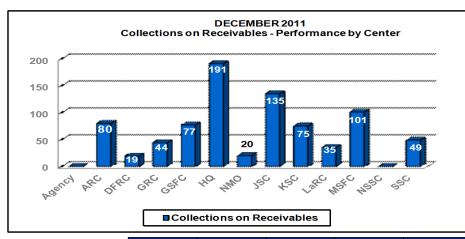

## Financial Management Accounts Receivable

#### Accounts Receivable - Collections on Receivables

Number of collections on receivables per reporting period.

|            | <u>oct</u> | NOV   | DEC   | <u>JAN</u> | FEB | MAR | APR | MAY | JUN | JLY | AUG | SEP |
|------------|------------|-------|-------|------------|-----|-----|-----|-----|-----|-----|-----|-----|
| lative YTD | 1,452      | 2,140 | 2,966 |            |     |     |     |     |     |     |     |     |