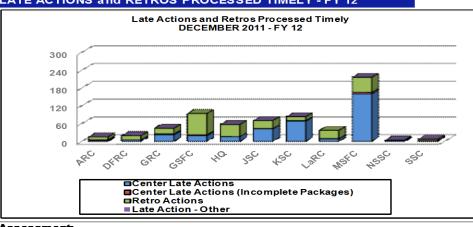

|     |     |     |     |     |     |     |            |





### **Human Resources Personnel Action Processing**

#### **PERSONNEL ACTION PROCESSING - FY 12**

Service Level Indicator: 97% of personnel transactions are processed accurately as defined by regulations and references.





| Standard 97      | 7%       | ОСТ    | NOV    | DEC    | JAN | FEB | MAR | APR | MAY | JUN | JLY | AUG | SEP |
|------------------|----------|--------|--------|--------|-----|-----|-----|-----|-----|-----|-----|-----|-----|
| Accuracy         |          | 99.37% | 99.51% | 99.68% |     |     |     |     |     |     |     |     |     |
| % Late Actions & | & Retros | 21.2%  | 31.6%  | 20.0%  |     |     |     |     |     |     |     |     |     |

#### LATE ACTIONS and RETROS PROCESSED TIMELY - FY 12





### Human Resources eOPF Maintenance – 15 Day

#### 15 Day eOPF MAINTENANCE - FY 12

Service Level Indicator: 90% of documents will be filed in the employee's eOPF within 15 days of receipt.





| Standard       | OCT       | NOV        | DEC          | <u>JAN</u> | FEB | MAR   | APR | MAY    | JUN          | JLY        | AUG | SEP |
|----------------|-----------|------------|--------------|------------|-----|-------|-----|--------|--------------|------------|-----|-----|
| 90%            | 100.00%   | 100.00%    | 100.00%      |            |     |       |     |        |              |            |     |     |
| Cumulative YTD | 726       | 1,345      | 1,961        |            |     |       |     |        |              |            |     |     |
| 6.00           | AVERAGE F | PROCE