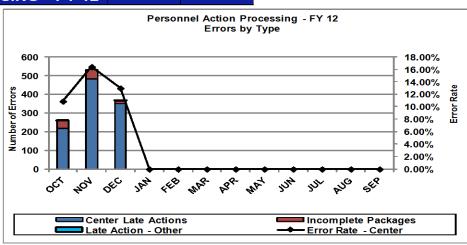

### **Human Resources Personnel Action Processing**

#### **PERSONNEL ACTION PROCESSING - FY 12**

Service Level Indicator: 97% of personnel transactions are processed accurately as defined by regulations and references.

| Standard 97      | 7%       | ОСТ    | NOV    | DEC    | JAN | FEB | MAR | APR | MAY | JUN | JLY | AUG | SEP |
|------------------|----------|--------|--------|--------|-----|-----|-----|-----|-----|-----|-----|-----|-----|
| Accuracy         |          | 99.37% | 99.51% | 99.68% |     |     |     |     |     |     |     |     |     |
| % Late Actions & | & Retros | 21.2%  | 31.6%  | 20.0%  |     |     |     |     |     |     |     |     |     |

#### LATE ACTIONS and RETROS PROCESSED TIMELY - FY 12