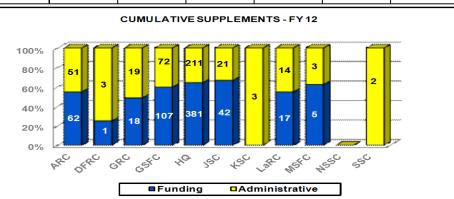

# Procurement Grants & Cooperative Agreements – Supplements

### **GRANTS SUPPLEMENTS - FY 12**

Service Level Indicator: 90% of award packages prepared within 14 calendar days of receipt of funding and/or other required data.

| <u>Standard</u>           | OCT     | NOV     | DEC     | JAN | FEB | MAR | APR | MAY | JUN | JLY | AUG | SEP |
|---------------------------|---------|---------|---------|-----|-----|-----|-----|-----|-----|-----|-----|-----|
| 90%                       | 100.00% | 100.00% | 100.00% |     |     |     |     |     |     |     |     |     |
| Funding YTD               | 129     | 406     | 633     |     |     |     |     |     |     |     |     |     |
| <b>Administrative YTD</b> | 122     | 260     | 399     |     |     |     |     |     |     |     |     |     |
| Cumulative YTD            | 251     | 666     | 1,032   |     |     |     |     |     |     |     |     |     |