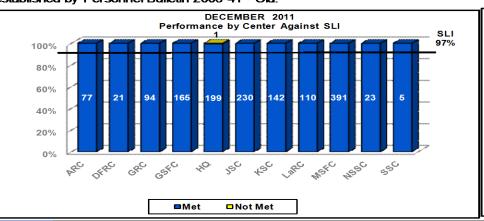

#### PERSONNEL ACTION PROCESSING - FY 12

Service Level Indicator: 97% of personnel transactions that are received at the NSSC by the established deadline are processed by the cutoff date established by Personnel Bulletin 2006-41 - Cla.

| Standard 97%           | OCT    | NOV     | DEC    | JAN | FEB | MAR | APR | MAY | JUN | JLY | AUG | <u>SEP</u> |
|------------------------|--------|---------|--------|-----|-----|-----|-----|-----|-----|-----|-----|------------|
| <u>Timeliness</u>      | 99.90% | 100.00% | 99.93% |     |     |     |     |     |     |     |     |            |
| SLI Utilization        | 953    | 1,145   | 1,458  |     |     |     |     |     |     |     |     |            |
| Monthly Utilization    | 2,384  | 3,234   | 2,826  |     |     |     |     |     |     |     |     |            |
| Cumulative Utilization | 2,384  | 5,618   | 8,444  |     |     |     |     |     |     |     |     |            |