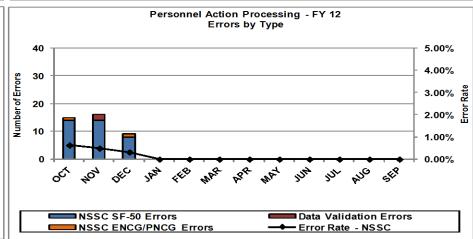

# **Quality Measurements Personnel Action Processing**

### **QUALITY MEASUREMENTS - PERSONNEL ACTION PROCESSING - FY 12**