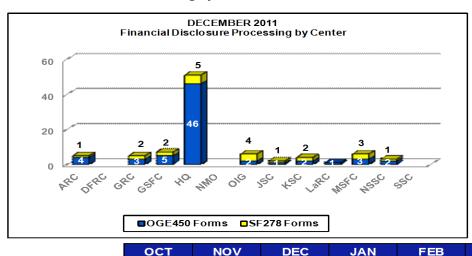

# Human Resources Financial Disclosure Processing

#### FINANCIAL DISCLOSURE PROCESSING - FY 12

#### Financial Disclosure Processing by Center