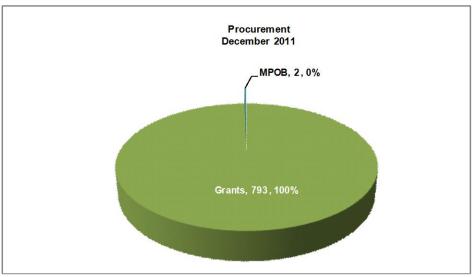

# **Grants & Cooperative Agreements**

### GRANTS & COOPERATIVE AGREEMENTS - FY 12

Service Level Indicator: 90% of Award packages prepared within 29 calendar days of receipt of the completed requirements package.

| <u>Standard</u> | <u>OCT</u> | NOV     | <u>DEC</u> | <u>JAN</u> | <u>FEB</u> | MAR | APR | MAY | <u>JUN</u> | JLY | <u>AUG</u> | SEP |
|-----------------|------------|---------|------------|------------|------------|-----|-----|-----|------------|-----|------------|-----|
| 90%             | 100.00%    | 100.00% | 100.00%    |            |            |     |     |     |            |     |            |     |
| Cumulative YTD  | 8          | 33      | 79         |            |            |     |     |     |            |     |            |     |