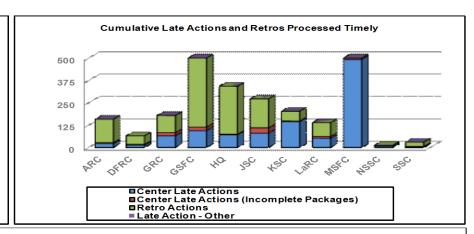

|     |     |     |     |     |     |     |            |





### **Human Resources Personnel Action Processing**

#### **PERSONNEL ACTION PROCESSING - FY 12**

Service Level Indicator: 97% of personnel transactions are processed accurately as defined by regulations and references.





| Standard 97      | 7%       | ОСТ    | NOV    | DEC    | JAN | FEB | MAR | APR | MAY | JUN | JLY | AUG | SEP |
|------------------|----------|--------|--------|--------|-----|-----|-----|-----|-----|-----|-----|-----|-----|
| Accuracy         |          | 99.37% | 99.51% | 99.68% |     |     |     |     |     |     |     |     |     |
| % Late Actions & | & Retros | 21.2%  | 31.6%  | 20.0%  |     |     |     |     |     |     |     |     |     |

#### LATE ACTIONS and RETROS PROCESSED TIMELY - FY 12





### Human Resources eOPF Maintenance – 15 Day

#### 15 Day eOPF MAINTENANCE - FY 12

Service Level Indicator: 90% of documents will be filed in the employee's eOPF within 15 days of receipt.





| Standard       | OCT       | NOV        | DEC          | <u>JAN</u> | FEB | MAR   | APR | MAY    | JUN          | JLY        | AUG | SEP |
|----------------|-----------|------------|--------------|------------|-----|-------|-----|--------|--------------|------------|-----|-----|
| 90%            | 100.00%   | 100.00%    | 100.00%      |            |     |       |     |        |              |            |     |     |
| Cumulative YTD | 726       | 1,345      | 1,961        |            |     |       |     |        |              |            |     |     |
| 6.00           | AVERAGE F | PROCESS