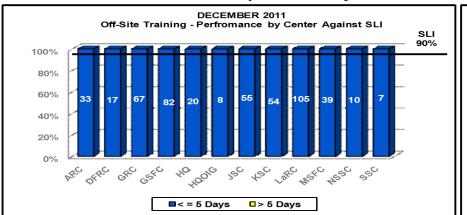

# Human Resources Registration/Reimbursement for Off-Site Training

#### REGISTRATION/REIMBURSEMENT FOR OFF-SITE TRAINING

Service Level Indicator: 90% of purchasing, registration, and confirmation activities for those external (off-site) training purchases that can be purchased with a credit card shall be completed accurately within 5 business days of receipt of an approved training request.

| <u>Standard</u> | <u>OCT</u> | NOV     | DEC     | <u>JAN</u> | <u>FEB</u> | MAR | APR | MAY | JUN | JLY | AUG | SEP |
|-----------------|------------|---------|---------|------------|------------|-----|-----|-----|-----|-----|-----|-----|
| 90%             | 97.99%     | 100.00% | 100.00% |            |            |     |     |     |     |     |     |     |
| Cumulative YTD  | 298        | 579     | 1076    |            |            |     |     |     |     |     |     |     |