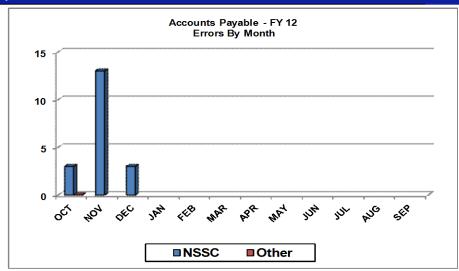

# Quality Measurements Accounts Payable & Customer Contact Center

### **QUALITY MEASUREMENTS - ACCOUNTS PAYABLE - FY 12**