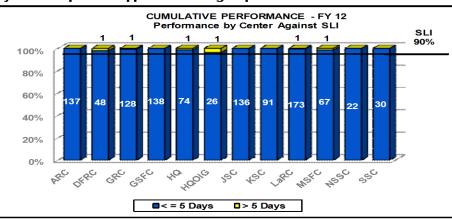

# Human Resources Registration/Reimbursement for Off-Site Training

#### REGISTRATION/REIMBURSEMENT FOR OFF-SITE TRAINING

Service Level Indicator: 90% of purchasing, registration, and confirmation activities for those external (off-site) training purchases that can be purchased with a credit card shall be completed accurately within 5 business days of receipt of an approved training request.

| <u>Standard</u> | <u>OCT</u> | NOV     | DEC     | <u>JAN</u> | <u>FEB</u> | MAR | APR | MAY | JUN | JLY | AUG | SEP |
|-----------------|------------|---------|---------|------------|------------|-----|-----|-----|-----|-----|-----|-----|
| 90%             | 97.99%     | 100.00% | 100.00% |            |            |     |     |     |     |     |     |     |
| Cumulative YTD  | 298        | 579     | 1076    |            |            |     |     |     |     |     |     |     |