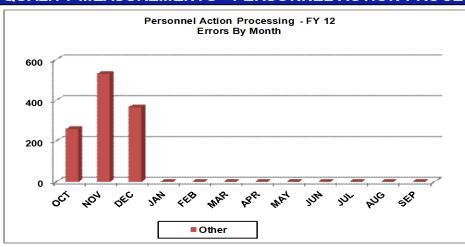

# **Quality Measurements Personnel Action Processing**

### **QUALITY MEASUREMENTS - PERSONNEL ACTION PROCESSING - FY 12**