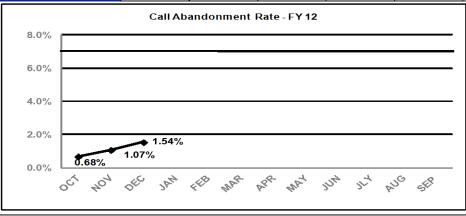

### CALL RESPONSE RATE and CALL ABANDONMENT RATE - FY 12

Service Level Indicator: 80% of Customer Calls are answered within 30 Seconds during NSSC business hours and Call Abandonment rate does not exceed 7%.

| Standard       | ОСТ    | NOV   | DEC    | <u>JAN</u> | FEB | MAR       | APR  | MAY  | JUN         | JLY      | AUG  | SEP      |
|----------------|--------|-------|--------|------------|-----|-----------|------|------|-------------|----------|------|----------|
| 80%            | 98.28% |       | 92.23% |            | 125 | 1017-41-4 | 7.11 | 1000 | <u>5511</u> | <u> </u> | 7.00 | <u> </u> |
| Cumulative YTD | 3 076  | 6 594 | 9 992  |            |     |           |      |      |             |          |      |          |