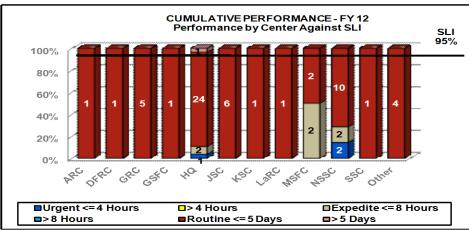

# Human Resources Web Site Development & Maintenance

#### HR & Training Web Site Development and Maintenance

Service Level Indicator: 95% of all Web content changes will be accomplished within the following response standards: Urgent = within 4 business hours, Expedite = within 8 business hours, Routine = within 5 business days.

| <u>Standard</u> | OCT     | NOV    | DEC     | <u>JAN</u> | FEB | MAR | APR | MAY | JUN | JLY | AUG | SEP |
|-----------------|---------|--------|---------|------------|-----|-----|-----|-----|-----|-----|-----|-----|
| 95%             | 100.00% | 95.45% | 100.00% |            |     |     |     |     |     |     |     |     |
| Cumulative YTD  | 19      | 41     | 67      |            |     |     |     |     |     |     |     |     |