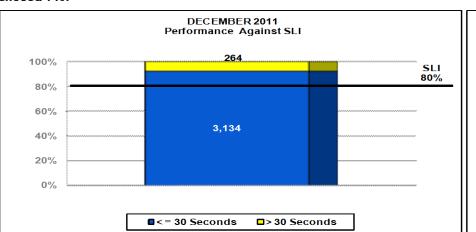

# **Customer Contact Center Average Speed of Answer**

### CALL RESPONSE RATE and CALL ABANDONMENT RATE - FY 12

Service Level Indicator: 80% of Customer Calls are answered within 30 Seconds during NSSC business hours and Call Abandonment rate does not exceed 7%.

| Standard       | ОСТ    | NOV   | DEC    | <u>JAN</u> | FEB | MAR       | APR  | MAY  | JUN         | JLY      | AUG  | SEP      |
|----------------|--------|-------|--------|------------|-----|-----------|------|------|-------------|----------|------|----------|
| 80%            | 98.28% |       | 92.23% |            | 125 | 1017-41-4 | 7.11 | 1000 | <u>5511</u> | <u> </u> | 7.00 | <u> </u> |
| Cumulative YTD | 3 076  | 6 594 | 9 992  |            |     |           |      |      |             |          |      |          |