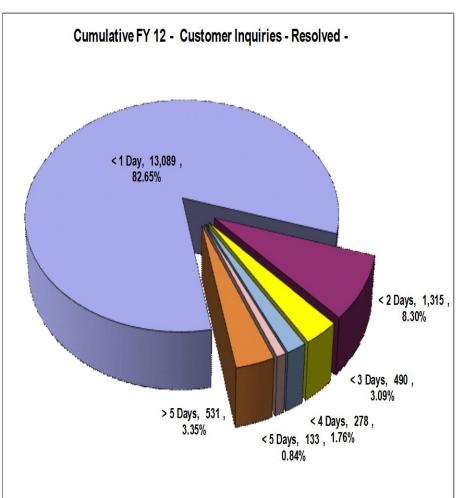

# Customer Contact Center Resolved Customer Inquiries (Resolution by Days)

## **Service Level Indicator:**

**Customer Inquiries (Resolution by Days)** 