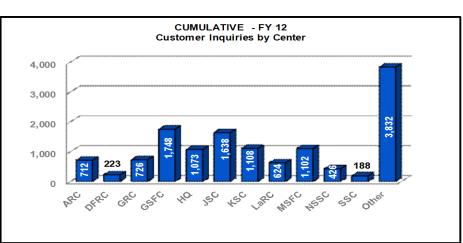

# Customer Contact Center Resolved Customer Inquiries by Center

### Resolved CUSTOMER INQUIRIES - FY 12

### Customer Inquiries Resolved by Center

**JUN** 

**JLY** 

**APR** 

MAY

MAR